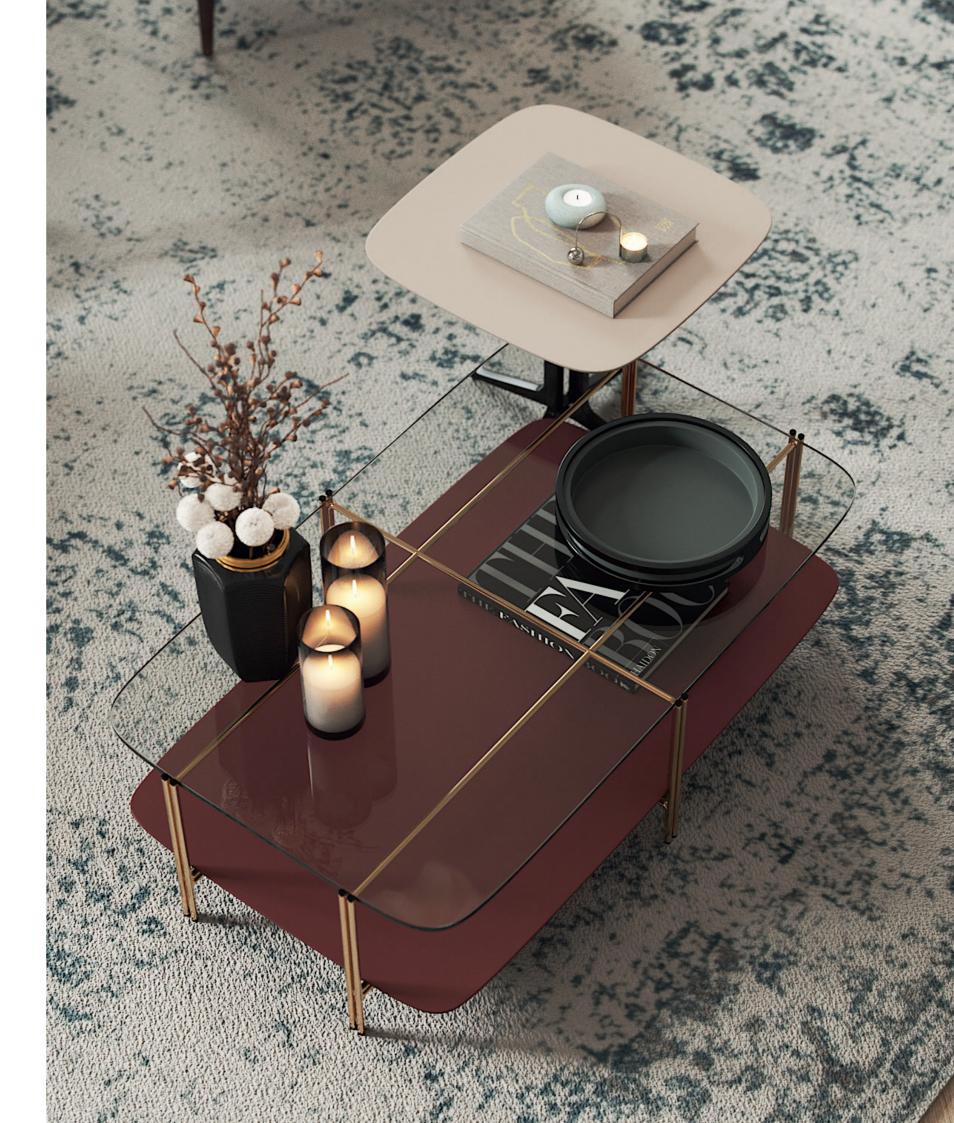

# ARIZONA I/II

**CENTER TABLES** 

NTO27/028

Displaying a classy modern design, Arizona center tables were inspired in the cyclic curvy shape of "The Wave", a rock formation located in Arizona. Combining a wooden curvy body, composed by two sets of drawers each, with different table top heights and materials, it's a classy design piece that would add value to the center of any contemporary living room.

NTO27 **W**.120 cm **D**. 64 cm **H**. 28 cm

NTO 28 W. 100 cm D. 100 cm H. 34 cm

PR 052 SMOKED EUCALIPTUS