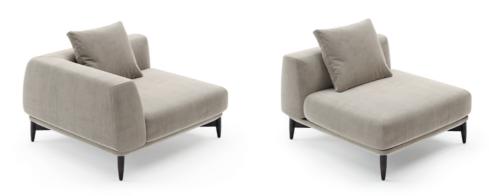

# MEDUSA

ARMCHAIR

### NT057

The fascinating and immortal ocean drifters knowned as Medusas inspired us to create this timeless design armchair. Combining an imposing upholstered structure with metal frame detail, umbrellashaped cushions and elegant metal thin feet, Medusa armchair will be the perfect addition to any contemporary living room.

W. 90 cm D. 90 cm H. 70 cm

SAFIRA COLOR 15

PR 056 COPPER S. STI

PR 068 COPPER