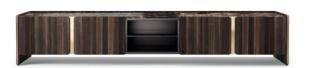

### HAVASU

### TV STAND

The elegant silhouette and fluid lines of Havasu tv stand follows the aesthetic language of the paradisiac waterfall that characterizes it. Structural curvy edges combining four design doors that contrasts with metal details and a central open box, makes this classy tv stand a suitable piece to integrate in any contemporary atmosphere.

W. 240 cm D. 52 cm H. 45 cm

**LEATHER** CAMEL

PR 027 SEASHE

PR 056 COPPER S. STE