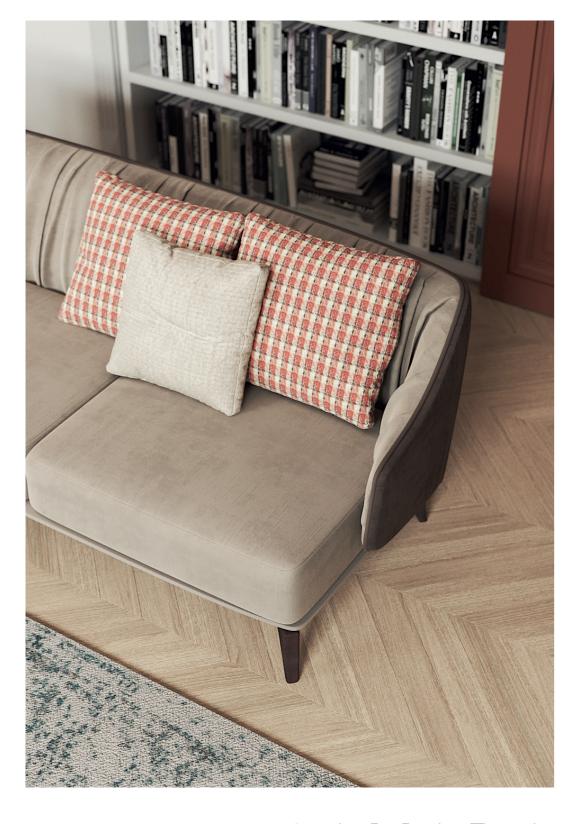

amboo is known to be one of the most strong and imposing trees in nature. Therefore, metal tubular feet profiles, connected by metal details that holds a circular marble top, was our main inspiration to create Bamboo side table, giving to any contemporary room division a classy touch and unique character.

**DIAM.** 52 cm H. 43 cm







PR 056 COPPER S. STEEL

### BAMBOOI

SIDE TABLE

**NT**018



39 38



Inspired by one of the most strong and imposing trees in nature, **Bamboo bookcase** features sets of metalic tubular structures, connected by metal details that holds lacquered shelves, making this piece the perfect solution to any interior space that desires identity.

W. 150 cm D. 43 cm H. 181 cm



PR 026



PR OI BLAC

PR 056 COPPER S. STEEL

### BAMBOO

BOOKCASE

NT082













The softness movement of the earth's largest desert now gives name to this timeless design piece. The irregular fabric pleats rising gradually in the backrest and the curvy wooden feet that smoothly extend all the design shape, makes Sahara sofa a comfortable solution to any contemporary interior.

W. 260 cm D. 95 cm H. 71 cm



SAFETY VELVET COLOR 09



SAFETY VELVET



PR 024CH BURNT OAK

### SAHARA

SOFA NTO64







The Bonsai tree is known to be one of the most elegant and exquisite species in the natural world. The imposing solid wood legs of Bonsai armchair, due to their consistency and design, embrace the upholstered structure giving elegance and detail needed to complete any contemporary room environment.

**W**. 69 cm **D**. 75 cm **H**. 74 cm





PR 024CH BURNT OAK

# BONSALI