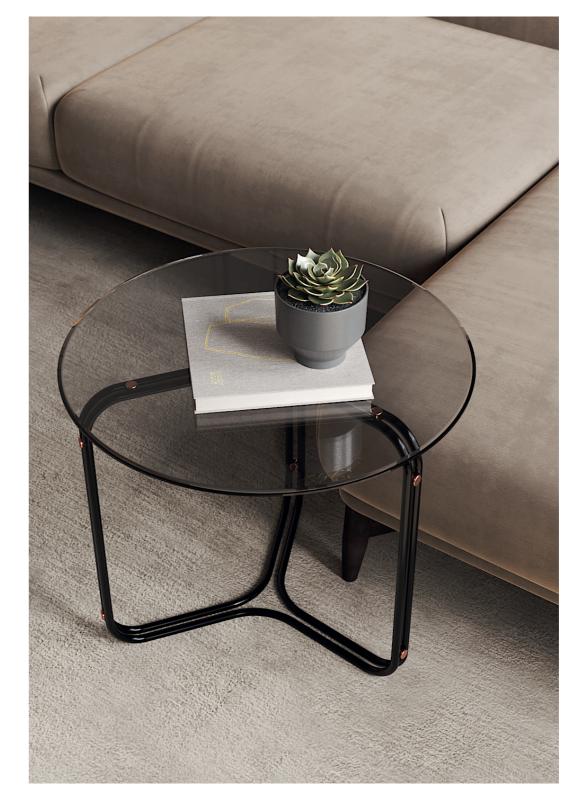

### MEDUSA I/II

SIDE TABLES

NT025/026

The fascinating, beautiful and immortal ocean drifters knowed as Medusas inspired us to create this timeless design side tables. Combining the imposing, long and elegant metal thin feet with the round marble/wooden table tops, Medusa side tables will be the perfect addition to any contemporary living room.

NTO25 **DIAM.** 50 cm **H.** 50 cm

**DIAM.** 54 cm **H.** 45 cm

PR 015 BLACK

The elegant shape and fluid lines of Havasu bedside table follows the aesthetic language of the paradisiac waterfall that characterizes it. Structural curvy edges, combining two drawers with inlaid metal details, makes this classy bedside table a suitable piece to integrate in any modern or contemporary atmoshpere.