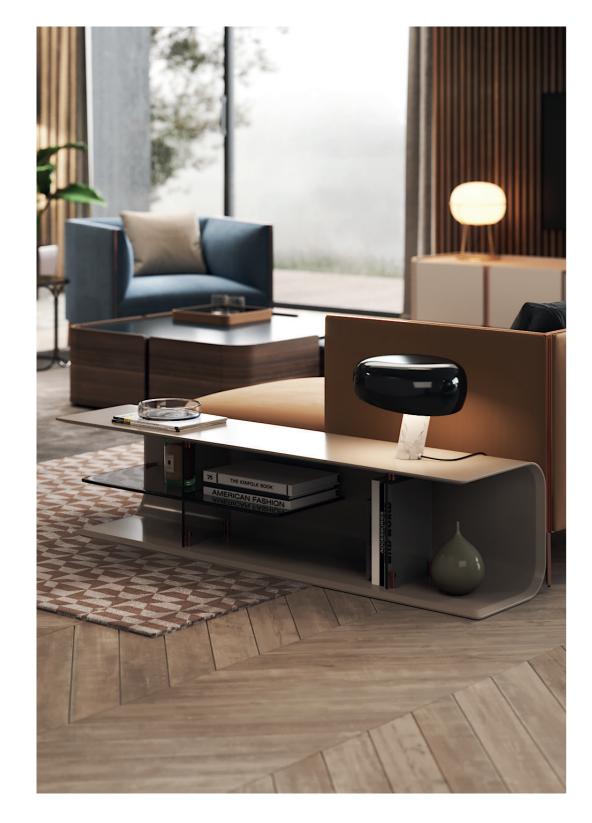

# ARIZONA I/II

**CENTER TABLES** 

NTO27/028

Displaying a classy modern design, Arizona center tables were inspired in the cyclic curvy shape of "The Wave", a rock formation located in Arizona. Combining a wooden curvy body, composed by two sets of drawers each, with different table top heights and materials, it's a classy design piece that would add value to the center of any contemporary living room.

NTO27 **W**.120 cm **D**. 64 cm **H**. 28 cm

NTO 28 W. 100 cm D. 100 cm H. 34 cm

PR 052 SMOKED EUCALIPTUS