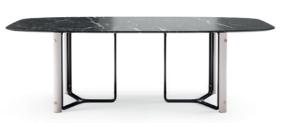

# ARIZONA I/II

**CENTER TABLES** 

NTO27/028

Displaying a classy modern design, Arizona center tables were inspired in the cyclic curvy shape of "The Wave", a rock formation located in Arizona. Combining a wooden curvy body, composed by two sets of drawers each, with different table top heights and materials, it's a classy design piece that would add value to the center of any contemporary living room.

NTO27 **W**.120 cm **D**. 64 cm **H**. 28 cm

NTO 28 W. 100 cm D. 100 cm H. 34 cm

PR 052 SMOKED EUCALIPTUS