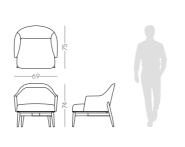

W. 140 cm D. 63 cm H. 92 cm

PR 065 COBALT BLUE

PR 067 QUARTZ GREY

ARIZONA

DESK NTO15

Considered one of the wonders of the world, the stunning Naica cave and its crystal connections inspired us creating this stunning armchair. Meshing an imposing upholstered body, laid in a solid wood feet, connected by a metal structure, makes Naica armchair a comfy solution to any modern interior space.

W. 76 cm D. 80 cm H. 78 cm

SAFETY VELVET COLOR 07

PARMA COLOR 01

NAICA

ARMCHAIR

**NT**058