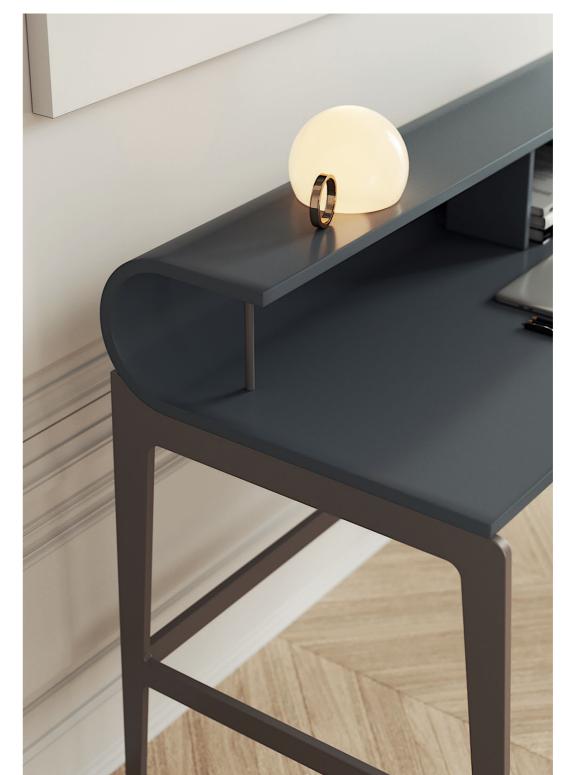

## BAMBOO II

BEDSIDE TABLE

NT006

Displaying a classy modern design, **Arizona desk** has been inspired in the cyclic curvy shape of "The Wave", a rock formation located in Arizona. Combining a lacquered curvy body, composed by three open divisions, with an elegant metal feet that outlines it, it's a classy design piece that would add value to any contemporary living room.

W. 140 cm D. 63 cm H. 92 cm

PR 065 COBALT BLUE

PR 067 QUARTZ GREY

ARIZONA

DESK NTO15

Considered one of the wonders of the world, the stunning Naica cave and its crystal connections inspired us creating this stunning armchair. Meshing an imposing upholstered body, laid in a solid wood feet, connected by a metal structure, makes Naica armchair a comfy solution to any modern interior space.