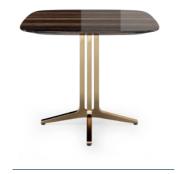

# ARIZONA I/II

**CENTER TABLES** 

NTO27/028

Displaying a classy modern design, Arizona center tables were inspired in the cyclic curvy shape of "The Wave", a rock formation located in Arizona. Combining a wooden curvy body, composed by two sets of drawers each, with different table top heights and materials, it's a classy design piece that would add value to the center of any contemporary living room.

NTO27 **W**.120 cm **D**. 64 cm **H**. 28 cm

NTO 28 W. 100 cm D. 100 cm H. 34 cm

PR 052 SMOKED EUCALIPTUS