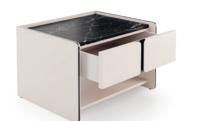

# BONSAI

### TV STAND

### **NT**073

The Bonsai tree is known to be one of the most elegant and exquisite species in the natural world. The imposing solid wood legs of Bonsai tv stand, due to their consistency and design, embrace a lacquered structure composed by four drawers and a solid wood box giving support, elegance and detail, needed to complete any interior space that desires indentity and exclusivity.

W. 220 cm D. 50 cm H. 47 cm

The fascinating and immortal ocean drifters knowned as Medusas inspired us to create this timeless design piece.
Combining an elegant thin feet, that holds a majestuous marble table top makes
Medusa low console the perfect addition to any contemporary living room.