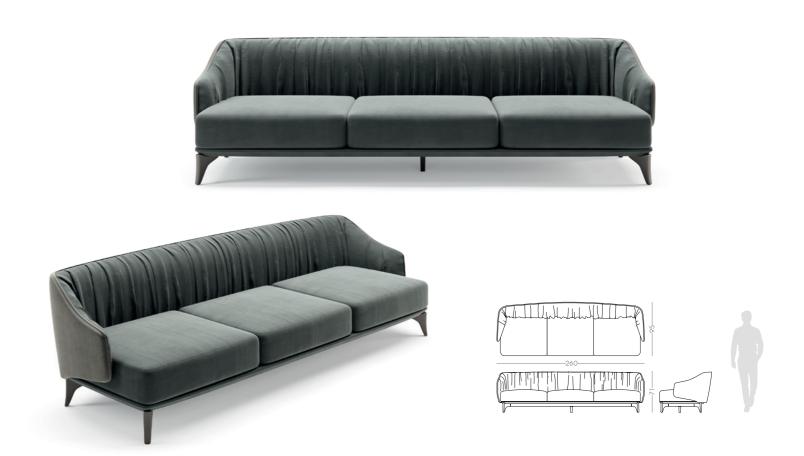

# MEDUSA

SOFA

### NT063

The fascinating and immortal ocean drifters knowned as Medusas inspired us to create this timeless design sofa. Combining an imposing upholstered structure with metal frame detail, umbrellashaped cushions and elegant metal thin feet, Medusa sofa will be the perfect addition to any contemporary living room.

W. 312 cm D. 150 cm H. 70 cm

LEATHER

SAFETY VELV COLOR 09

PR 056

PR 068 COPPER STEEL

Elegant leg, comfortable voluptuous body and curved coastline are the main elements that inspired us to create Flamingo armchair.