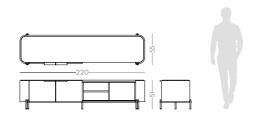

# BONSALI

ARMCHAIR NTO54

Bamboo is known to be one of the most strong and elegant tree's in nature. Therefore, pairs of metal tubular feet, connected by metalic details that holds the curvy structure composed by two doors, wooden shelfs and metal handles, inspired us to create Bamboo tv stand, giving to any interior room division a classy touch and character.

**W.** 220 cm **D.** 55 cm **H.** 51 cm

PR 057 GOLD S. STEEL

# BAMBOO

TV STAND

NT072