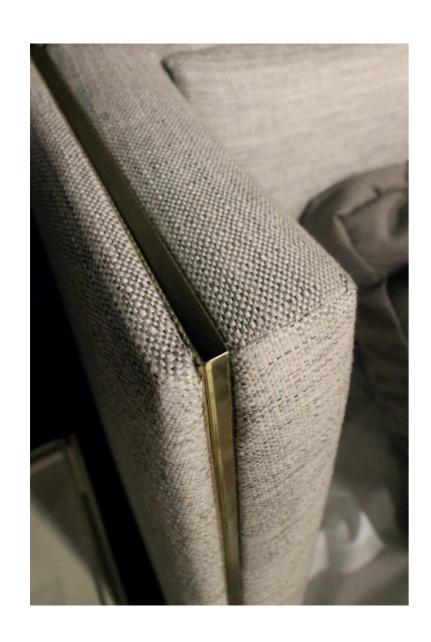

### NT063

The fascinating and immortal ocean drifters knowned as Medusas inspired us to create this timeless design sofa. Combining an imposing upholstered structure with metal frame detail, umbrellashaped cushions and elegant metal thin feet, Medusa sofa will be the perfect addition to any contemporary living room.

W. 312 cm D. 150 cm H. 70 cm

LEATHER

SAFETY VELV COLOR 09

PR 056

PR 068 COPPER STEEL

Elegant leg, comfortable voluptuous body and curved coastline are the main elements that inspired us to create Flamingo armchair.