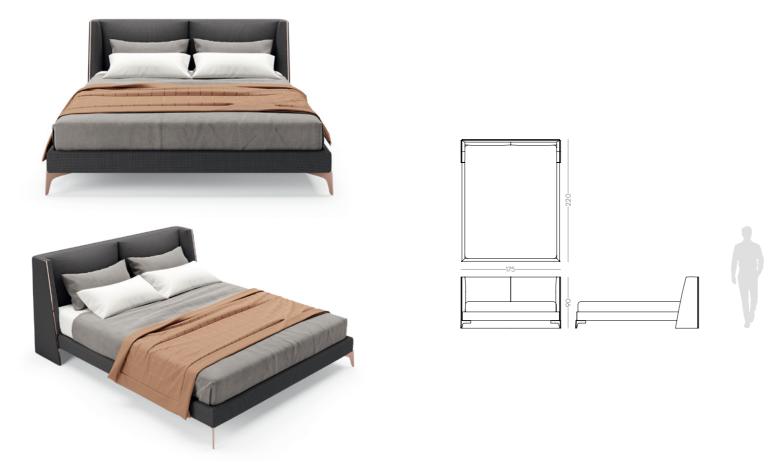

### SAHARA

**ARMCHAIR** 

NT059

126

The fascinating, beautiful and immortal ocean drifters knowned as Medusas inspired us to create this timeless design bed. Combining an imposing upholstered structure with metal frame detail, umbrella-shaped cushions and elegant metal thin feet, Medusa bed will be the perfect addition to any contemporary bedroom.

**W**. 175 cm **D**. 220 cm **H**. 90 cm

BABEL SILVER

PR 056 COPPER S. STEEL

PR 067 QUARTZ GREY

# MEDUSA I

BED