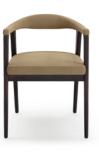

# MEDUSA

ARMCHAIR

### NT057

The fascinating and immortal ocean drifters knowned as Medusas inspired us to create this timeless design armchair. Combining an imposing upholstered structure with metal frame detail, umbrellashaped cushions and elegant metal thin feet, Medusa armchair will be the perfect addition to any contemporary living room.

W. 90 cm D. 90 cm H. 70 cm

SAFIRA COLOR 15

PR 056 COPPER S. STI

PR 068 COPPER