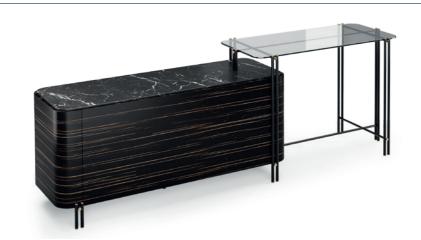

# ARIZONAI

LOW CONSOLE

#### **NT**075

Displaying a classy modern design, Arizona low console was inspired in the cyclic curvy shape of "The Wave", a rock formation located in Arizona. Combining a wooden curvy body with the structural glass shelves, it's a classy complement to have nearby the sofa that would add value to any modern room decor.

W. 50 cm D. 80 cm H. 39 cm

PR 065 COBALT BLUE

SMOKED GLASS

PR 056 COPPER S. STEEL

Displaying a classy modern design, Arizona low console was inspired in the cyclic curvy shape of "The Wave", a rock formation located in Arizona. Combining a wooden curvy body with the structural glass shelves, it's a classy complement to have nearby the sofa that would add value to any modern room decor.