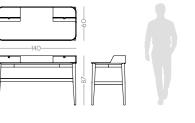

## BONSAI

### DESK NTO16

The Bonsai tree is known to be one of the most elegant and exquisite species in the natural world. The imposing solid wood legs of Bonsai desk, due to their consistency and design, embrace the remaining wooden structure, composed by two drawers and leather top giving support, elegance and detail, needed to complete any contemporary living space.

W.140 cm D. 60 cm H. 87 cm

LEATHE STONE

PR 065 COBALT BLU