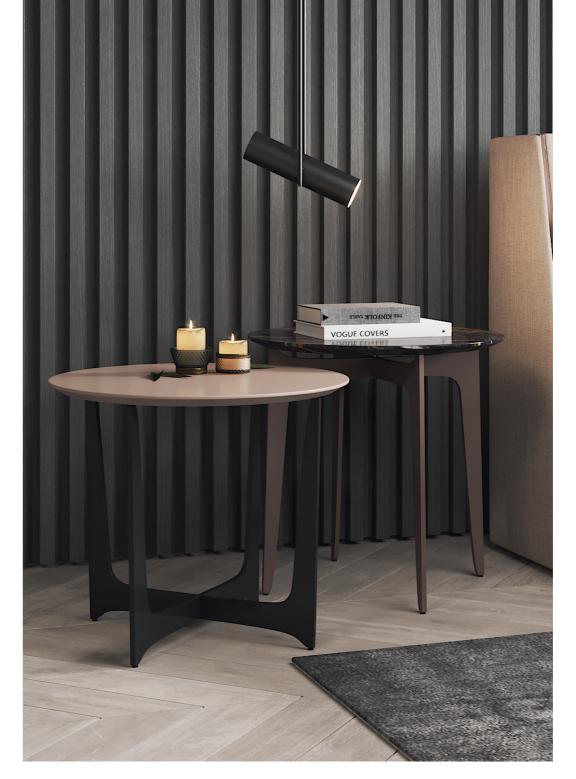

# ARIZONA I/II

**CENTER TABLES** 

NTO27/028

Displaying a classy modern design, Arizona center tables were inspired in the cyclic curvy shape of "The Wave", a rock formation located in Arizona. Combining a wooden curvy body, composed by two sets of drawers each, with different table top heights and materials, it's a classy design piece that would add value to the center of any contemporary living room.

NTO27 **W**.120 cm **D**. 64 cm **H**. 28 cm

NTO 28 W. 100 cm D. 100 cm H. 34 cm

PR 052 SMOKED EUCALIPTUS