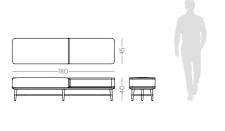

### SAHARA

#### **BENCH**

#### **NT**070

The softness movement of the earth's largest desert now gives name to this timeless design piece. Meshing the smooth fabric with the curvy wooden feet that smoothly extend all the design shape, makes Sahara bench a comfortable solution to any contemporary interior decor.

W. 70 cm D. 45 cm H. 38 cm

SAFIRA COLOR 2

The softness movement of the earth's largest desert now gives name to this timeless design piece. The irregular fabric pleats in the back, contrasting with smooth fabric of the remaining chair laid on the curvy wooden feet that smoothly extend all the design shape, makes Sahara armchair a comfortable solution to any contemporary interior design decoration.