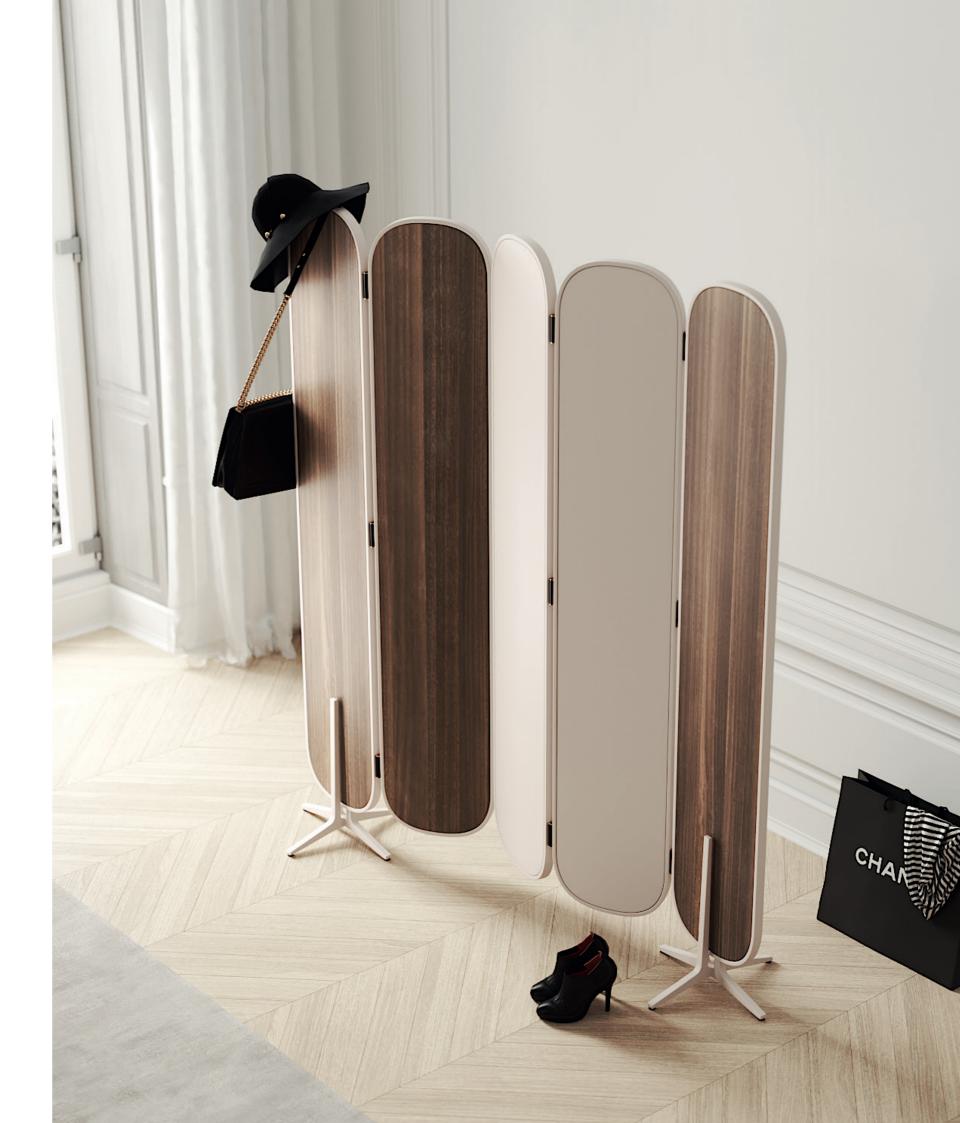

### FLAMINGO

### FOLDING SCREEN

Distinguish by unique curvy neck, elegant long legs and glamorous reddish feathers, Flamingo folding screen personifies all this exotic elements into an exclusive design piece. Meshing together the rounded wooden structure composed by different materials supported by a stylish metal feet, this timeless desing piece convey a delicate character to any contemporary space.

NT081

W.162 cm D.36 cm H.168 cm

PR 057 GOLD S. STEEL

The fascinating, beautiful and immortal ocean drifters knowned as Medusas inspired us to create this timeless design bed. Meshing together an imposing upholstered structure with metal frame detail inlaid and umbrellashaped cushions, Medusa bed will be the perfect addition to any contemporary bedroom.