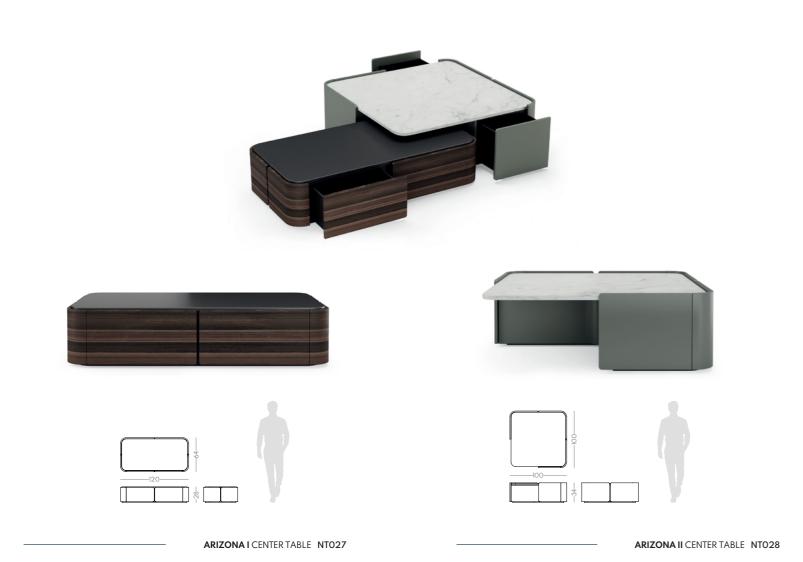

# ARIZONAI

LOW CONSOLE

#### **NT**075

Displaying a classy modern design, Arizona low console was inspired in the cyclic curvy shape of "The Wave", a rock formation located in Arizona. Combining a wooden curvy body with the structural glass shelves, it's a classy complement to have nearby the sofa that would add value to any modern room decor.

W. 50 cm D. 80 cm H. 39 cm

PR 065 COBALT BLUE

SMOKED GLASS

PR 056 COPPER S. STEEL

Displaying a classy modern design, Arizona low console was inspired in the cyclic curvy shape of "The Wave", a rock formation located in Arizona. Combining a wooden curvy body with the structural glass shelves, it's a classy complement to have nearby the sofa that would add value to any modern room decor.

W. 150 cm D. 40 cm H. 39 cm

PR 027 SEASHELL

SMOKED GLASS

PR 056 COPPER S. STEEL

ARIZONAII LOW CONSOLE

NT076

32

# ARIZONA I/II

**CENTER TABLES** 

NTO27/028

Displaying a classy modern design, Arizona center tables were inspired in the cyclic curvy shape of "The Wave", a rock formation located in Arizona. Combining a wooden curvy body, composed by two sets of drawers each, with different table top heights and materials, it's a classy design piece that would add value to the center of any contemporary living room.

NTO27 **W**.120 cm **D**. 64 cm **H**. 28 cm

NTO 28 W. 100 cm D. 100 cm H. 34 cm

PR 052 SMOKED EUCALIPTUS