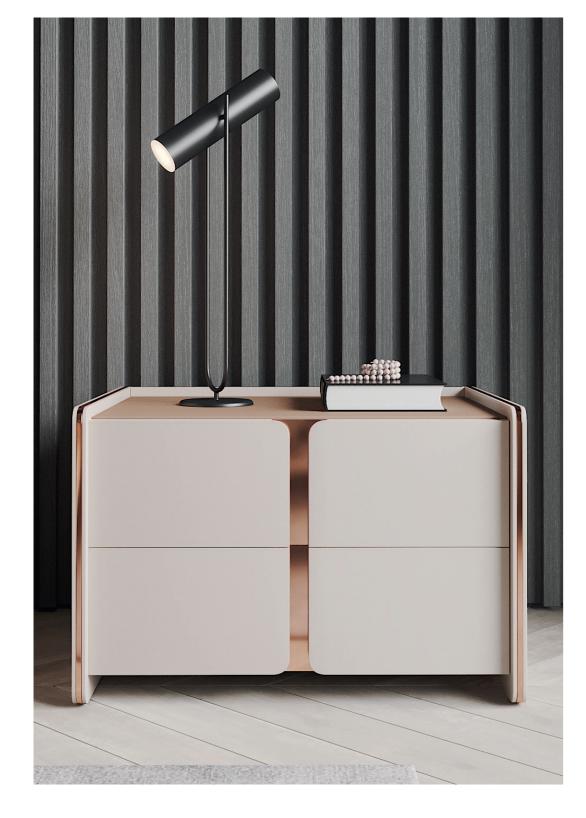

W. 171 cm D. 228 cm H. 90 cm

**LEATHER** CAMEL

BONSAI

BED NTOO1

Bamboo is known to be one of the most strong and elegant trees in nature. Therefore, combining a metalic tubular base, that embraces a curvy structure with two drawers and metalic handles, inspired us to create Bamboo bedside table giving to any bedroom division a classy touch.

W. 65 cm D. 47 cm H. 40 cm

PR 034 PEARL

PR 057 GOLD S. STEEL

## BAMBOO II

BEDSIDE TABLE

NT006

Displaying a classy modern design, **Arizona desk** has been inspired in the cyclic curvy shape of "The Wave", a rock formation located in Arizona. Combining a lacquered curvy body, composed by three open divisions, with an elegant metal feet that outlines it, it's a classy design piece that would add value to any contemporary living room.