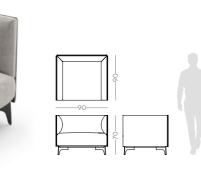

# MEDUSA

ARMCHAIR

### NT057

The fascinating and immortal ocean drifters knowned as Medusas inspired us to create this timeless design armchair. Combining an imposing upholstered structure with metal frame detail, umbrellashaped cushions and elegant metal thin feet, Medusa armchair will be the perfect addition to any contemporary living room.

W. 90 cm D. 90 cm H. 70 cm

SAFIRA COLOR 15

PR 056 COPPER S. STI

PR 068 COPPER