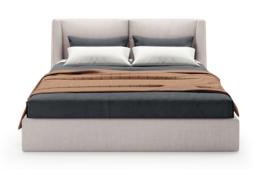

# MEDUSA

SOFA

### NT063

The fascinating and immortal ocean drifters knowned as Medusas inspired us to create this timeless design sofa. Combining an imposing upholstered structure with metal frame detail, umbrellashaped cushions and elegant metal thin feet, Medusa sofa will be the perfect addition to any contemporary living room.

W. 312 cm D. 150 cm H. 70 cm

LEATHER

SAFETY VELV COLOR 09

PR 056

PR 068 COPPER STEEL

Elegant leg, comfortable voluptuous body and curved coastline are the main elements that inspired us to create Flamingo armchair.