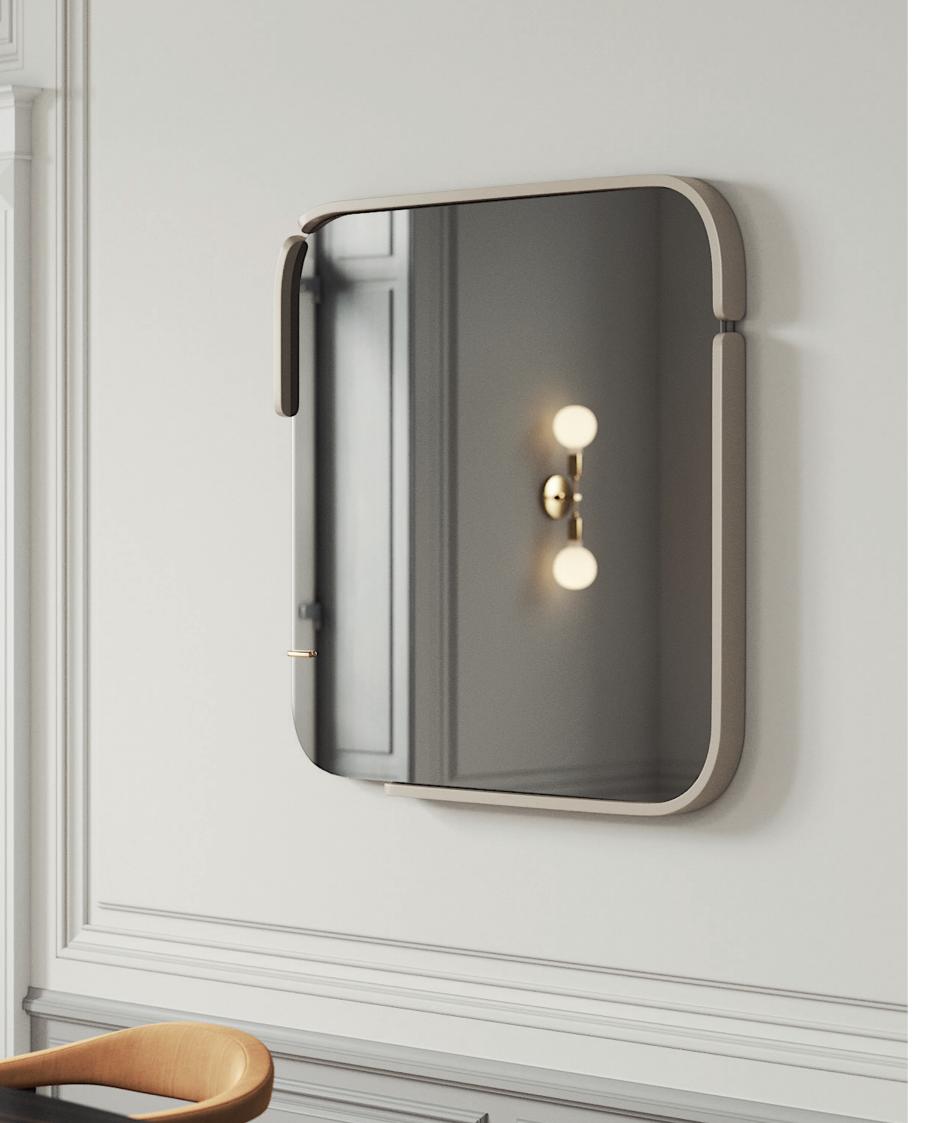

## ARIZONA

### FLOOR MIRROR NTO32

Displaying a classy modern design, Arizona floor mirror has been inspired in the cyclic curvy shape of "The Wave", a rock formation located in Arizona. Combining a wooden curvy frame, with a clean mirror and metal details, it's a classy design piece that would add value to any contemporary decoration.

W. 65 cm D. 20 cm H. 160 cm

CLEAR MIRROR