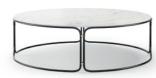

# ARIZONA I/II

**CENTER TABLES** 

NTO27/028

Displaying a classy modern design, Arizona center tables were inspired in the cyclic curvy shape of "The Wave", a rock formation located in Arizona. Combining a wooden curvy body, composed by two sets of drawers each, with different table top heights and materials, it's a classy design piece that would add value to the center of any contemporary living room.

NTO27 **W**.120 cm **D**. 64 cm **H**. 28 cm

NTO 28 W. 100 cm D. 100 cm H. 34 cm

PR 052 SMOKED EUCALIPTUS