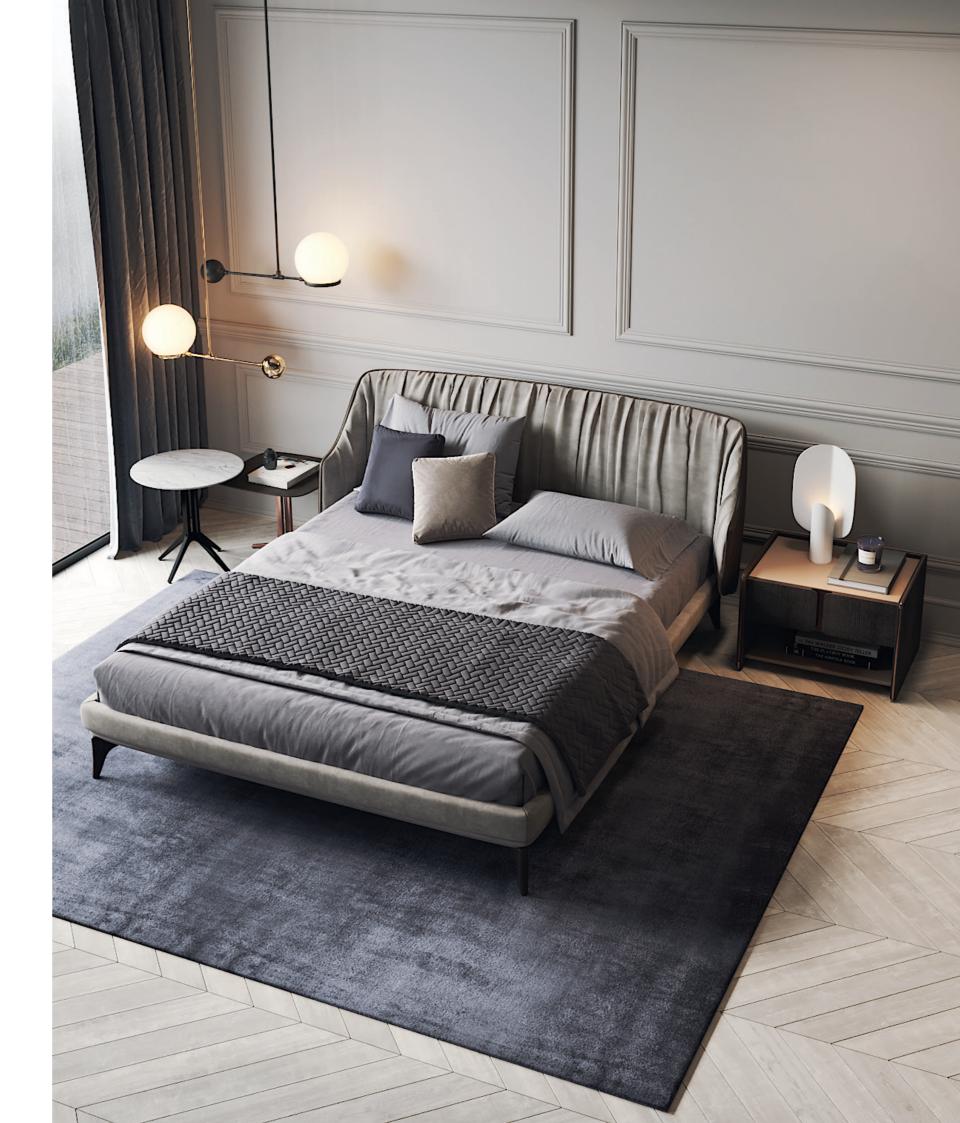

# MEDUSA I

BED

### MEDUSA I/II

SIDE TABLES

NT025/026

The fascinating, beautiful and immortal ocean drifters knowed as Medusas inspired us to create this timeless design side tables. Combining the imposing, long and elegant metal thin feet with the round marble/wooden table tops, Medusa side tables will be the perfect addition to any contemporary living room.

NTO25 **DIAM.** 50 cm **H.** 50 cm

**DIAM.** 54 cm **H.** 45 cm

PR 015 BLACK

The elegant shape and fluid lines of Havasu bedside table follows the aesthetic language of the paradisiac waterfall that characterizes it. Structural curvy edges, combining two drawers with inlaid metal details, makes this classy bedside table a suitable piece to integrate in any modern or contemporary atmoshpere.

W. 62 cm D. 47 cm H. 42 cm

PR 056 COPPER S. STEEL

### HAVASU II

**BEDSIDE TABLE** 

NT008

134 135