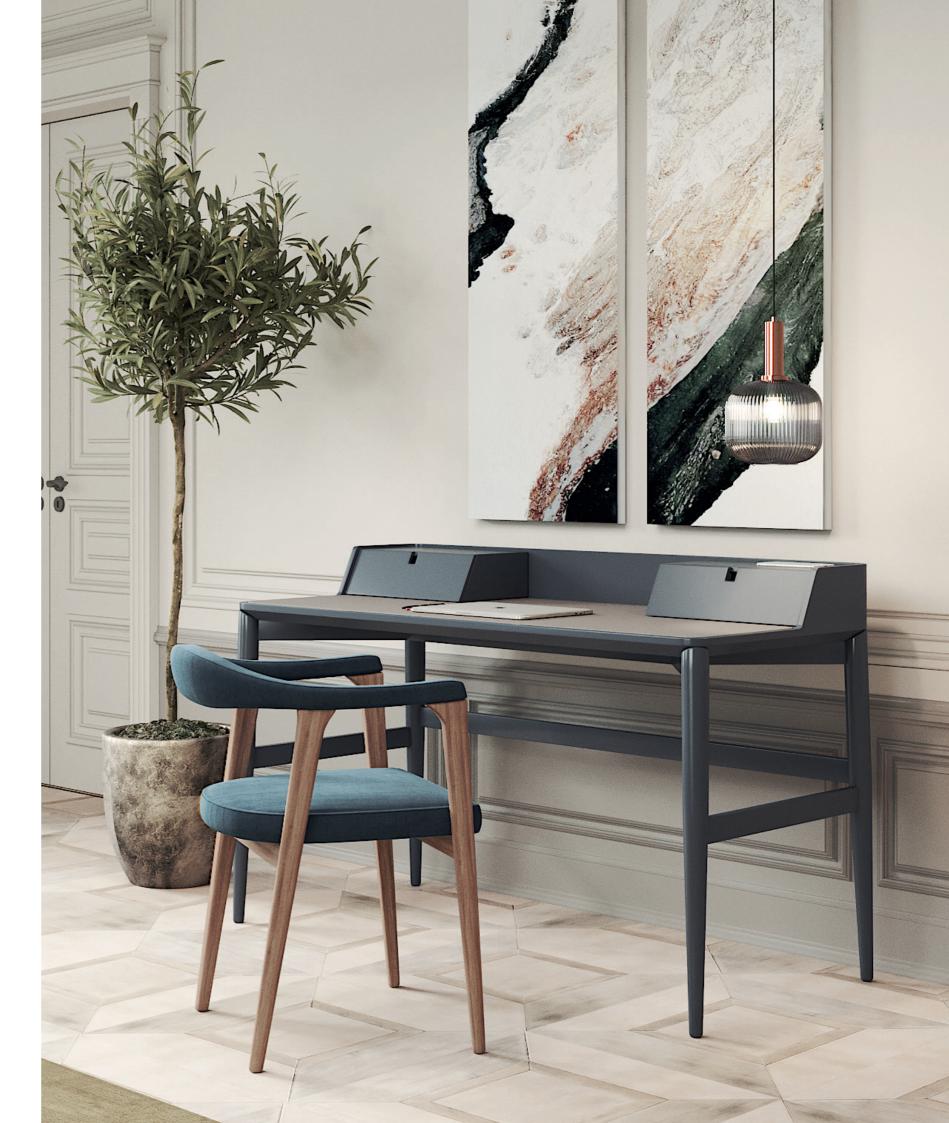

## BAMBOO II

BEDSIDE TABLE

NT006

Displaying a classy modern design, **Arizona desk** has been inspired in the cyclic curvy shape of "The Wave", a rock formation located in Arizona. Combining a lacquered curvy body, composed by three open divisions, with an elegant metal feet that outlines it, it's a classy design piece that would add value to any contemporary living room.

W. 140 cm D. 63 cm H. 92 cm

PR 065 COBALT BLUE

PR 067 QUARTZ GREY

ARIZONA

DESK NTO15

Considered one of the wonders of the world, the stunning Naica cave and its crystal connections inspired us creating this stunning armchair. Meshing an imposing upholstered body, laid in a solid wood feet, connected by a metal structure, makes Naica armchair a comfy solution to any modern interior space.