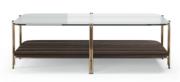

### HAVASU

### **CENTER TABLE**

#### **NT**031

The elegant shape and fluid lines of Havasu center table follows the design language, characteristic of this paradisiac waterfall. Combining the perfect balance between the elegant wooden base, outlined in metal, with the rectangular wooden top, makes this classy center table a suitable piece to integrate in any modern or contemporary atmoshpere.

W.120 cm D. 60 cm H. 34 cm

PR 056 COPPER S. STEEL

Displaying a classy modern design, Arizona side table has been inspired in the cyclic curvy shape of "The Wave", a rock formation located in Arizona. Combining a lacquered curvy body with an elegant metal detail, it's a classy design piece that would add value to the center of any contemporary living room.