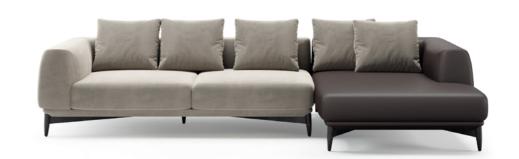

# MEDUSA

SOFA

### NT063

The fascinating and immortal ocean drifters knowned as Medusas inspired us to create this timeless design sofa. Combining an imposing upholstered structure with metal frame detail, umbrellashaped cushions and elegant metal thin feet, Medusa sofa will be the perfect addition to any contemporary living room.

W. 312 cm D. 150 cm H. 70 cm

LEATHER

SAFETY VELV COLOR 09

PR 056

PR 068 COPPER STEEL

Elegant leg, comfortable voluptuous body and curved coastline are the main elements that inspired us to create Flamingo armchair.