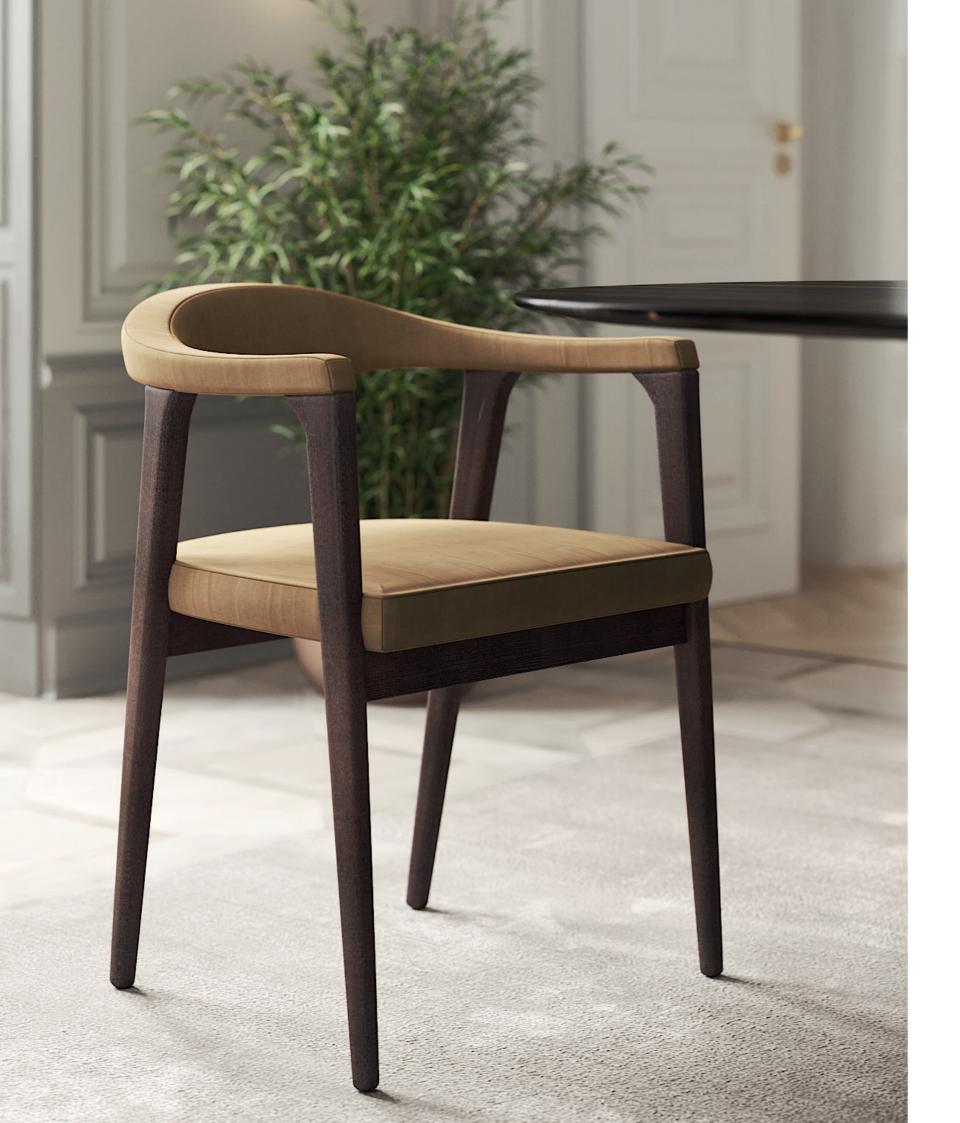

**DIAM**. 150 cm H. 75 cm

PR 059 BIANCO CARRARA

PR 052 SMOKED EUCALIPTUS

PR 057 GOLD S. STEEL

Displaying a classy modern design, Arizona dining chair has been inspired in the cyclic curvy shape of "The Wave", a rock formation located in Arizona. Combining the wooden curvy body, with a comfortable uphosltery structure, it's a classy design piece that would add value to any contemporary or modern dining room decor.

W. 54 cm D. 52 cm H. 75 cm

SAFIRA COLOR 04

PR 024CH BURNT OAK

ARIZONA

DINING CHAIR

Bamboo is known to be one of the most strong and elegant trees in nature. Therefore, pairs of metal tubular feet, connected by metal details, that holds a curvy structure composed by four doors, two inside drawers and metal details, inspired us to create Bamboo sideboard giving to any room division a classy touch and character.