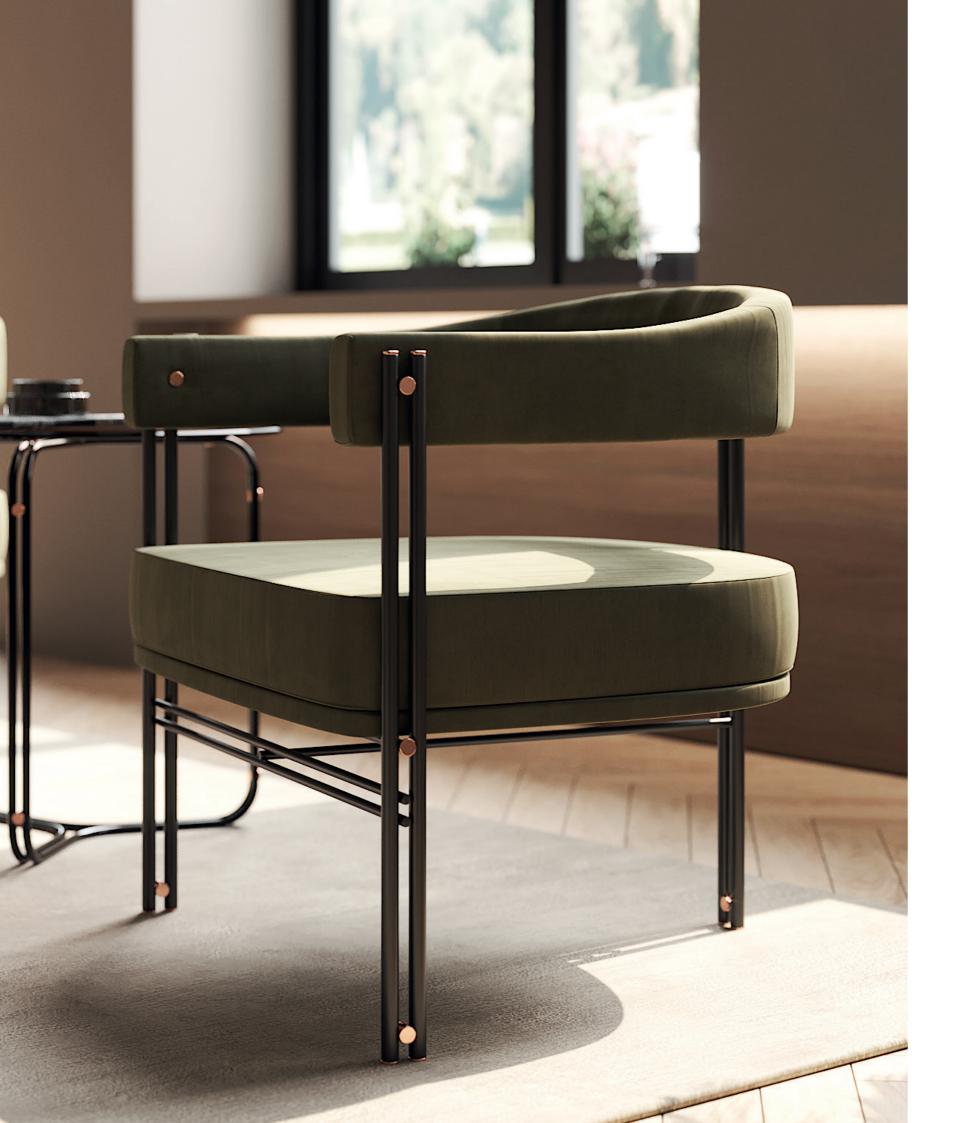

W. 312 cm D. 150 cm H. 70 cm

LEATHER

SAFETY VELV COLOR 09

PR 056

PR 068 COPPER STEEL

Elegant leg, comfortable voluptuous body and curved coastline are the main elements that inspired us to create Flamingo armchair.

Meshing together two different fabric types over a stylish metal structure, this armchair convey a delicate character to any contemporary living room.

**W**. 70 cm **D**. 75 cm **H**. 78 cm

LEATHER CAMEL

CARVER VELVET COLOR 04

PR 068 COPPER STEEL

FLAMINGO ARMCHAIR

**NT**056