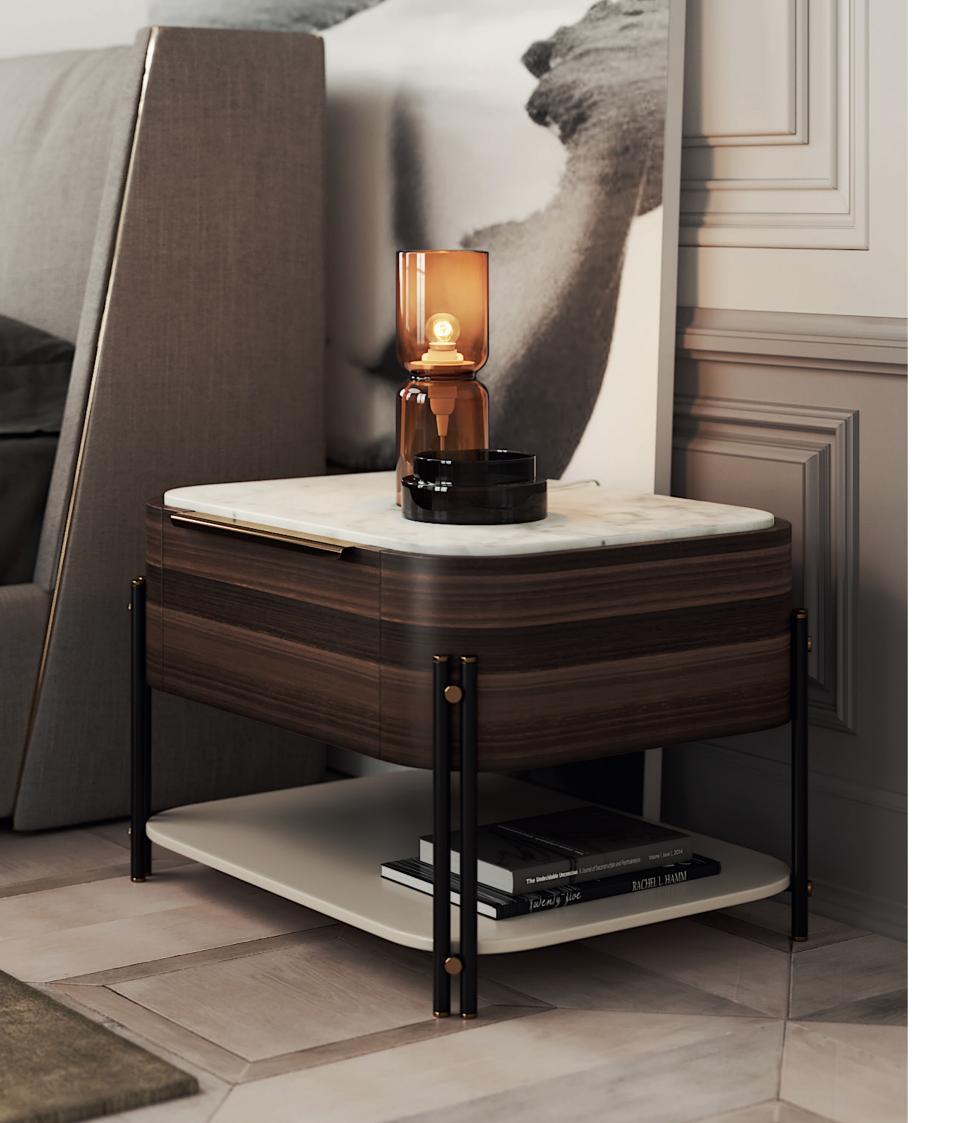

### BAMBOO II

### SIDE TABLE

#### NT019

Inspired by one of the most strong and imposing trees in nature, Bamboo side table features pairs of metal tubular feet, connected by metal profiles that holds a circular marble top, making this piece the perfect solution to any interior space that desires identity and exclusivity.

#### **DIAM.** 52 cm H. 50 cm

PR 056 COPPER S. STEEL

Bamboo is known to be one of the most strong and imposing trees in nature. Therefore, metal tubular feet profiles, connected by metal details that holds a circular marble top, was our main inspiration to create Bamboo side table, giving to any contemporary room division a classy touch and unique character.