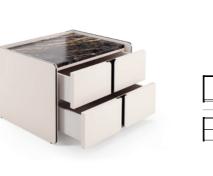

### NT030

Bamboo is known to be one of the most strong and imposing trees in nature. Therefore, metalic tubular feet profiles, connected by metal details, that holds an unique circular marble top inspired us to create Bamboo center table giving to any room division a classy touch and character.

**DIAM.** 100 cm H. 29 cm

PR 059 BIANCO CARRAR

PR 056 COPPER S. STE

COPP

P B

The softness movement of the earth's largest desert now gives name to this timeless design piece. The irregular fabric pleats rising gradually from the center laid in a lacquered circular structure makes Sahara puff a comfortable solution to any contemporary interior.