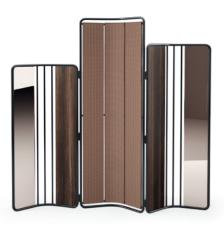

### FLAMINGO

### FOLDING SCREEN

Distinguish by unique curvy neck, elegant long legs and glamorous reddish feathers, Flamingo folding screen personifies all this exotic elements into an exclusive design piece. Meshing together the rounded wooden structure composed by different materials supported by a stylish metal feet, this timeless desing piece convey a delicate character to any contemporary space.

NT081

W.162 cm D.36 cm H.168 cm

PR 057 GOLD S. STEEL

The fascinating, beautiful and immortal ocean drifters knowned as Medusas inspired us to create this timeless design bed. Meshing together an imposing upholstered structure with metal frame detail inlaid and umbrellashaped cushions, Medusa bed will be the perfect addition to any contemporary bedroom.