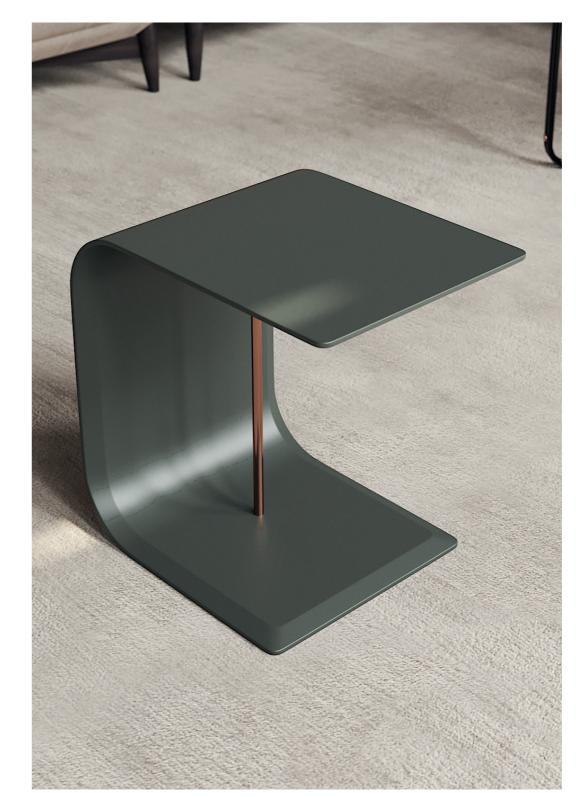

# ARIZONAI

LOW CONSOLE

#### **NT**075

Displaying a classy modern design, Arizona low console was inspired in the cyclic curvy shape of "The Wave", a rock formation located in Arizona. Combining a wooden curvy body with the structural glass shelves, it's a classy complement to have nearby the sofa that would add value to any modern room decor.

W. 50 cm D. 80 cm H. 39 cm

PR 065 COBALT BLUE

SMOKED GLASS

PR 056 COPPER S. STEEL

Displaying a classy modern design, Arizona low console was inspired in the cyclic curvy shape of "The Wave", a rock formation located in Arizona. Combining a wooden curvy body with the structural glass shelves, it's a classy complement to have nearby the sofa that would add value to any modern room decor.