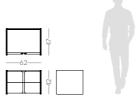

# BONSAI

### TV STAND

### **NT**073

The Bonsai tree is known to be one of the most elegant and exquisite species in the natural world. The imposing solid wood legs of Bonsai tv stand, due to their consistency and design, embrace a lacquered structure composed by four drawers and a solid wood box giving support, elegance and detail, needed to complete any interior space that desires indentity and exclusivity.

W. 220 cm D. 50 cm H. 47 cm

The fascinating and immortal ocean drifters knowned as Medusas inspired us to create this timeless design piece.
Combining an elegant thin feet, that holds a majestuous marble table top makes
Medusa low console the perfect addition to any contemporary living room.