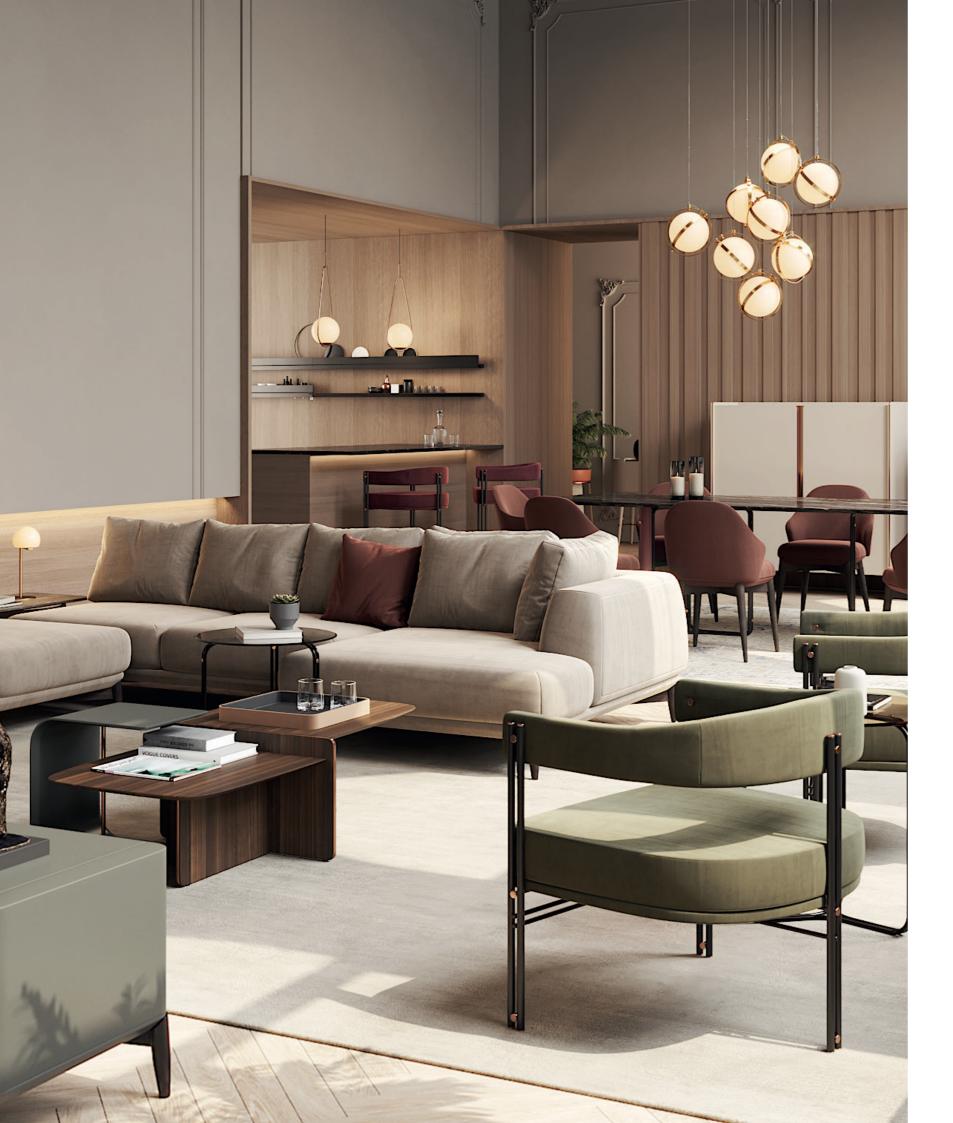

# LIVING ROOM

# MEDUSA

SOFA

### NT063

The fascinating and immortal ocean drifters knowned as Medusas inspired us to create this timeless design sofa. Combining an imposing upholstered structure with metal frame detail, umbrellashaped cushions and elegant metal thin feet, Medusa sofa will be the perfect addition to any contemporary living room.