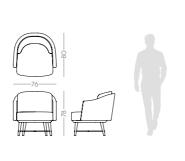

W. 76 cm D. 80 cm H. 79 cm

SAFIRA COLOR 2

PR 024CH BURNT OAK

### SAHARA

**ARMCHAIR** 

NT059

126

The fascinating, beautiful and immortal ocean drifters knowned as Medusas inspired us to create this timeless design bed. Combining an imposing upholstered structure with metal frame detail, umbrella-shaped cushions and elegant metal thin feet, Medusa bed will be the perfect addition to any contemporary bedroom.