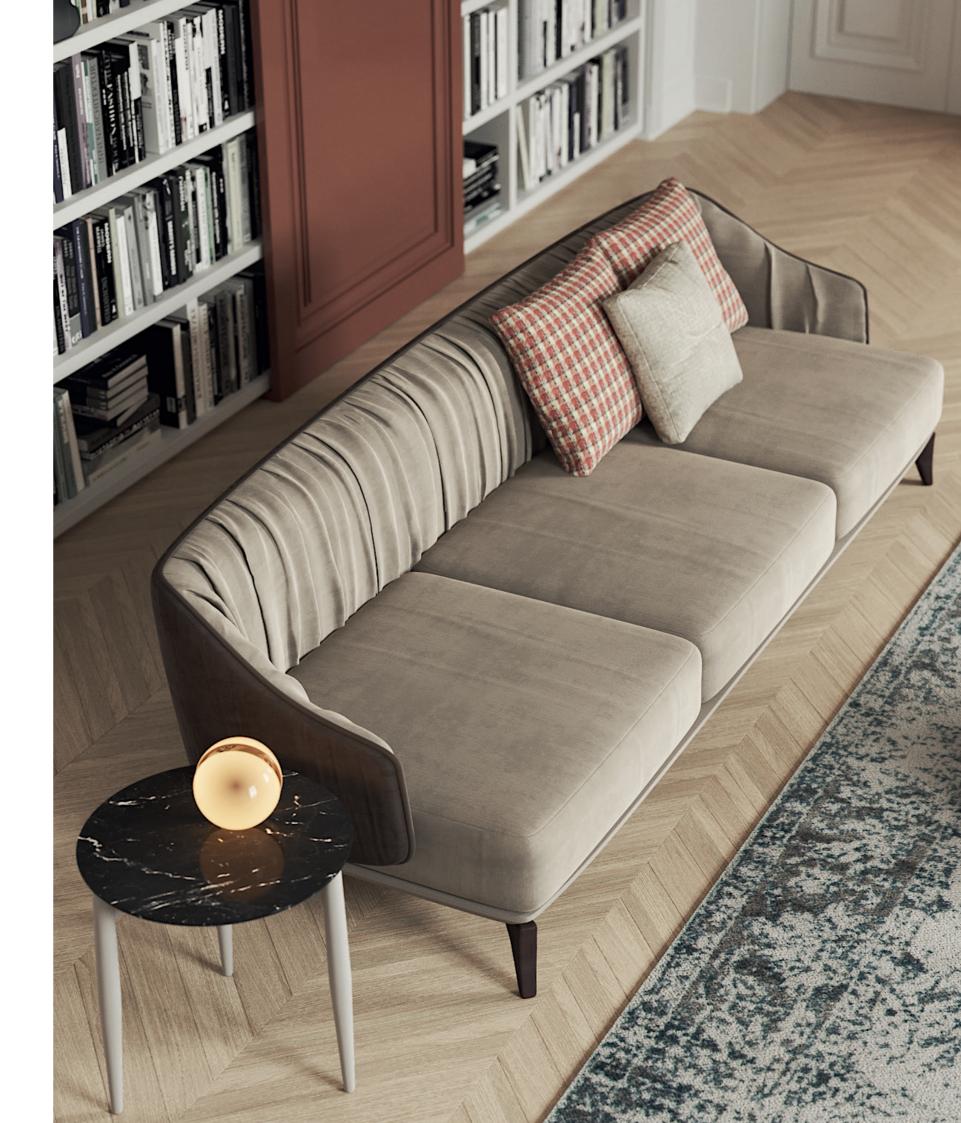

by one of the most strong and imposing trees in nature, **Bamboo bookcase** features sets of metalic tubular structures, connected by metal details that holds lacquered shelves, making this piece the perfect solution to any interior space that desires identity.

W. 150 cm D. 43 cm H. 181 cm



PR 026



PR OI BLAC

PR 056 COPPER S. STEEL

### BAMBOO

BOOKCASE

NT082













The softness movement of the earth's largest desert now gives name to this timeless design piece. The irregular fabric pleats rising gradually in the backrest and the curvy wooden feet that smoothly extend all the design shape, makes Sahara sofa a comfortable solution to any contemporary interior.

W. 260 cm D. 95 cm H. 71 cm



SAFETY VELVET COLOR 09



SAFETY VELVET



PR 024CH BURNT OAK

### SAHARA

SOFA NTO64







The Bonsai tree is known to be one of the most elegant and exquisite species in the natural world. The imposing solid wood legs of Bonsai armchair, due to their consistency and design, embrace the upholstered structure giving elegance and detail needed to complete any contemporary room environment.

**W**. 69 cm **D**. 75 cm **H**. 74 cm





PR 024CH BURNT OAK

# BONSALI

ARMCHAIR NTO54



Bamboo is known to be one of the most strong and elegant tree's in nature. Therefore, pairs of metal tubular feet, connected by metalic details that holds the curvy structure composed by two doors, wooden shelfs and metal handles, inspired us to create Bamboo tv stand, giving to any interior room division a classy touch and character.

**W.** 220 cm **D.** 55 cm **H.** 51 cm









PR 057 GOLD S