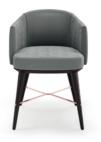

### SAHARA

SOFA NTO64

The Bonsai tree is known to be one of the most elegant and exquisite species in the natural world. The imposing solid wood legs of Bonsai armchair, due to their consistency and design, embrace the upholstered structure giving elegance and detail needed to complete any contemporary room environment.

**W**. 69 cm **D**. 75 cm **H**. 74 cm

PR 024CH BURNT OAK