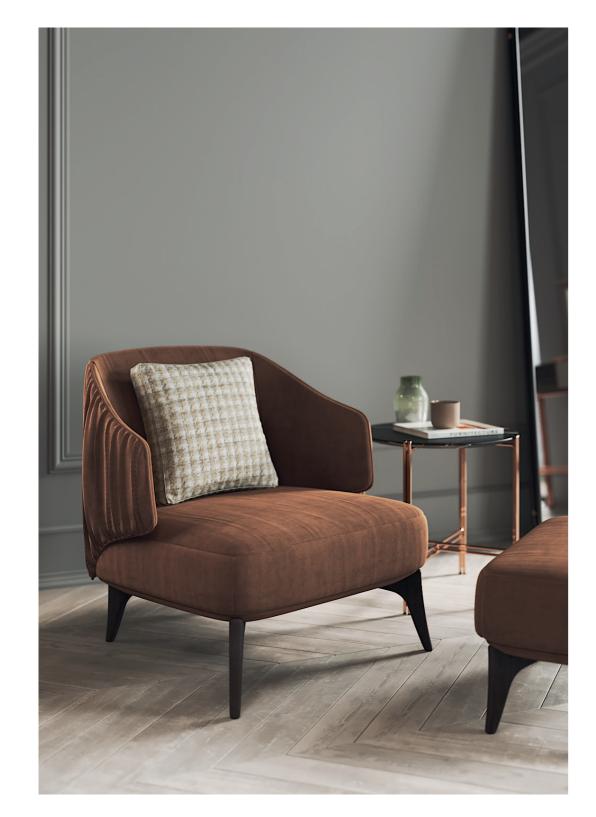

W. 312 cm D. 150 cm H. 70 cm

LEATHER

SAFETY VELV COLOR 09

PR 056

PR 068 COPPER STEEL

Elegant leg, comfortable voluptuous body and curved coastline are the main elements that inspired us to create Flamingo armchair.

Meshing together two different fabric types over a stylish metal structure, this armchair convey a delicate character to any contemporary living room.

**W**. 70 cm **D**. 75 cm **H**. 78 cm

LEATHER CAMEL

CARVER VELVET COLOR 04

PR 068 COPPER STEEL

FLAMINGO ARMCHAIR

**NT**056