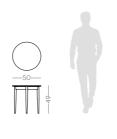

# ARIZONAI

LOW CONSOLE

#### **NT**075

Displaying a classy modern design, Arizona low console was inspired in the cyclic curvy shape of "The Wave", a rock formation located in Arizona. Combining a wooden curvy body with the structural glass shelves, it's a classy complement to have nearby the sofa that would add value to any modern room decor.

W. 50 cm D. 80 cm H. 39 cm

PR 065 COBALT BLUE

SMOKED GLASS

PR 056 COPPER S. STEEL

Displaying a classy modern design, Arizona low console was inspired in the cyclic curvy shape of "The Wave", a rock formation located in Arizona. Combining a wooden curvy body with the structural glass shelves, it's a classy complement to have nearby the sofa that would add value to any modern room decor.