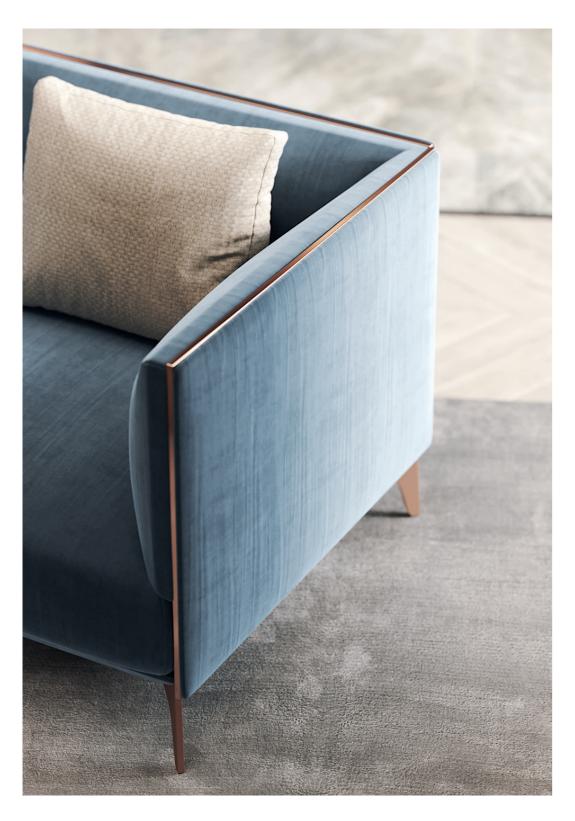

### NT063

The fascinating and immortal ocean drifters knowned as Medusas inspired us to create this timeless design sofa. Combining an imposing upholstered structure with metal frame detail, umbrellashaped cushions and elegant metal thin feet, Medusa sofa will be the perfect addition to any contemporary living room.

W. 312 cm D. 150 cm H. 70 cm

LEATHER

SAFETY VELV COLOR 09

PR 056

PR 068 COPPER STEEL

Elegant leg, comfortable voluptuous body and curved coastline are the main elements that inspired us to create Flamingo armchair.