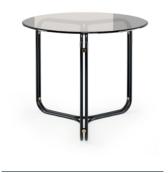

# ARIZONA I/II

**CENTER TABLES** 

NTO27/028

Displaying a classy modern design, Arizona center tables were inspired in the cyclic curvy shape of "The Wave", a rock formation located in Arizona. Combining a wooden curvy body, composed by two sets of drawers each, with different table top heights and materials, it's a classy design piece that would add value to the center of any contemporary living room.

NTO27 **W**.120 cm **D**. 64 cm **H**. 28 cm

NTO 28 W. 100 cm D. 100 cm H. 34 cm

PR 052 SMOKED EUCALIPTUS