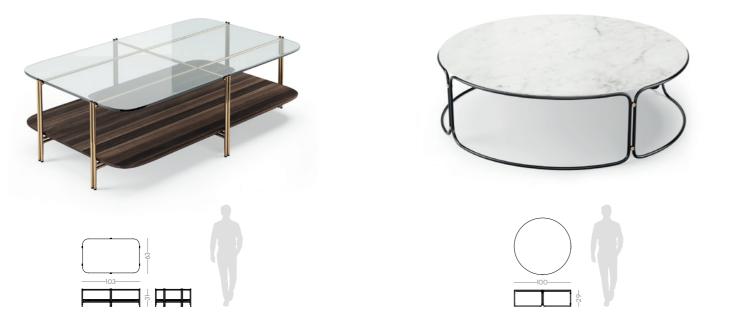

# BAMBOO I

### **CENTER TABLE**

### NT029

Inspired by one of the most strong and imposing trees in nature, Bamboo center table features pairs of metalic tubular feet, connected by metal profiles that holds two table tops, making this piece the perfect solution to any interior space that desires identity and exclusivity.

W.103 cm D. 63 cm H. 31 cm

CLEAR GLASS