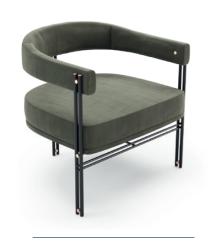

### SAHARA

SOFA NTO64

The Bonsai tree is known to be one of the most elegant and exquisite species in the natural world. The imposing solid wood legs of Bonsai armchair, due to their consistency and design, embrace the upholstered structure giving elegance and detail needed to complete any contemporary room environment.

**W**. 69 cm **D**. 75 cm **H**. 74 cm

PR 024CH BURNT OAK

# BONSALI

ARMCHAIR NTO54

Bamboo is known to be one of the most strong and elegant tree's in nature. Therefore, pairs of metal tubular feet, connected by metalic details that holds the curvy structure composed by two doors, wooden shelfs and metal handles, inspired us to create Bamboo tv stand, giving to any interior room division a classy touch and character.