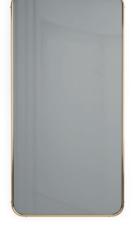

### BAMBOOI

#### **MIRROR**

#### NT035

Inspired by one of the most strong and elegant trees in nature, Bamboo mirror combines a pair of metalic tubular structure, connected by metal details that holds the rectangular mirror structure, giving to any contemporary room division a classy touch and character.

W. 100 cm D. 5,4 cm H. 200 cm

CLEAR MIRROR

PR 015 BLACK

PR 056 COPPER S. STEE

Bamboo is known to be one of the most strong and elegant trees in nature. Therefore, two metalic tubular structures, connected by metal details that holds the circular mirror structure, inspired us to create Bamboo mirror giving elegance and detail, needed to complete any interior space.