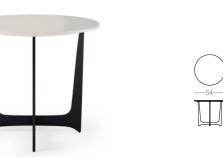

**DIAM.** 52 cm **H.** 49 cm

PR 063 PIETRA GREY

The Bonsai tree is known to be one of the most elegant and exquisite species in the natural world. The imposing legs of Bonsai side table, due to their consistency and design, embrace a solid marble table top giving support, elegance and detail needed to complete any interior space that desires indentity and exclusivity.

**DIAM.** 50 cm **H.** 49 cm

PR 060

PR 003

BONSAI

SIDE TABLE

NT022

54 55

The Bonsai tree is known to be one of the most elegant and exquisite species in the natural world. The imposing solid wood legs of **Bonsai** sofa, due to their consistency and design, embrace a comfy upholstered structure giving exclusivity and detail needed to complete any contemporary atmosphere.