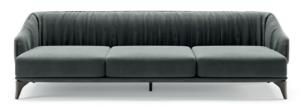

# MEDUSA

SOFA

### NT063

The fascinating and immortal ocean drifters knowned as Medusas inspired us to create this timeless design sofa. Combining an imposing upholstered structure with metal frame detail, umbrellashaped cushions and elegant metal thin feet, Medusa sofa will be the perfect addition to any contemporary living room.

W. 312 cm D. 150 cm H. 70 cm

LEATHER

SAFETY VELV COLOR 09

PR 056

PR 068 COPPER STEEL

Elegant leg, comfortable voluptuous body and curved coastline are the main elements that inspired us to create Flamingo armchair.