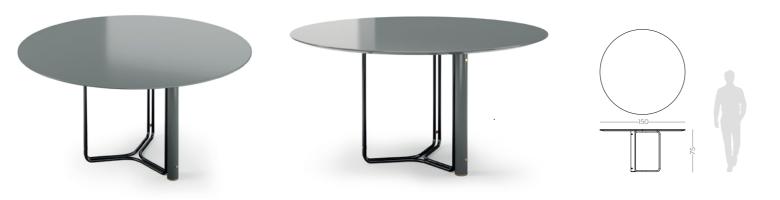

### BAMBOO II

### DINING TABLE

### NTO44

Inspired in the most strong and imposing trees in nature, Bamboo dining table features sets of metalic tubular profiles, connected to a cylindrical feet and each other by metal details, that holds a round top, make this piece the perfect solution for any interior space that desires exclusivity.

**DIAM.** 150cm **H.** 75 cm

PR 027 SEASHEL

PR 015 BLAC

PR 057 GOLD S. STEE

The Bonsai tree is known to be one of the most elegant and exquisite species in the natural world. The imposing solid wood legs of Bonsai dining chairs, due to their consistency and design, embrace an upholstered structure giving elegance and detail needed to complete any contemporary room environment.