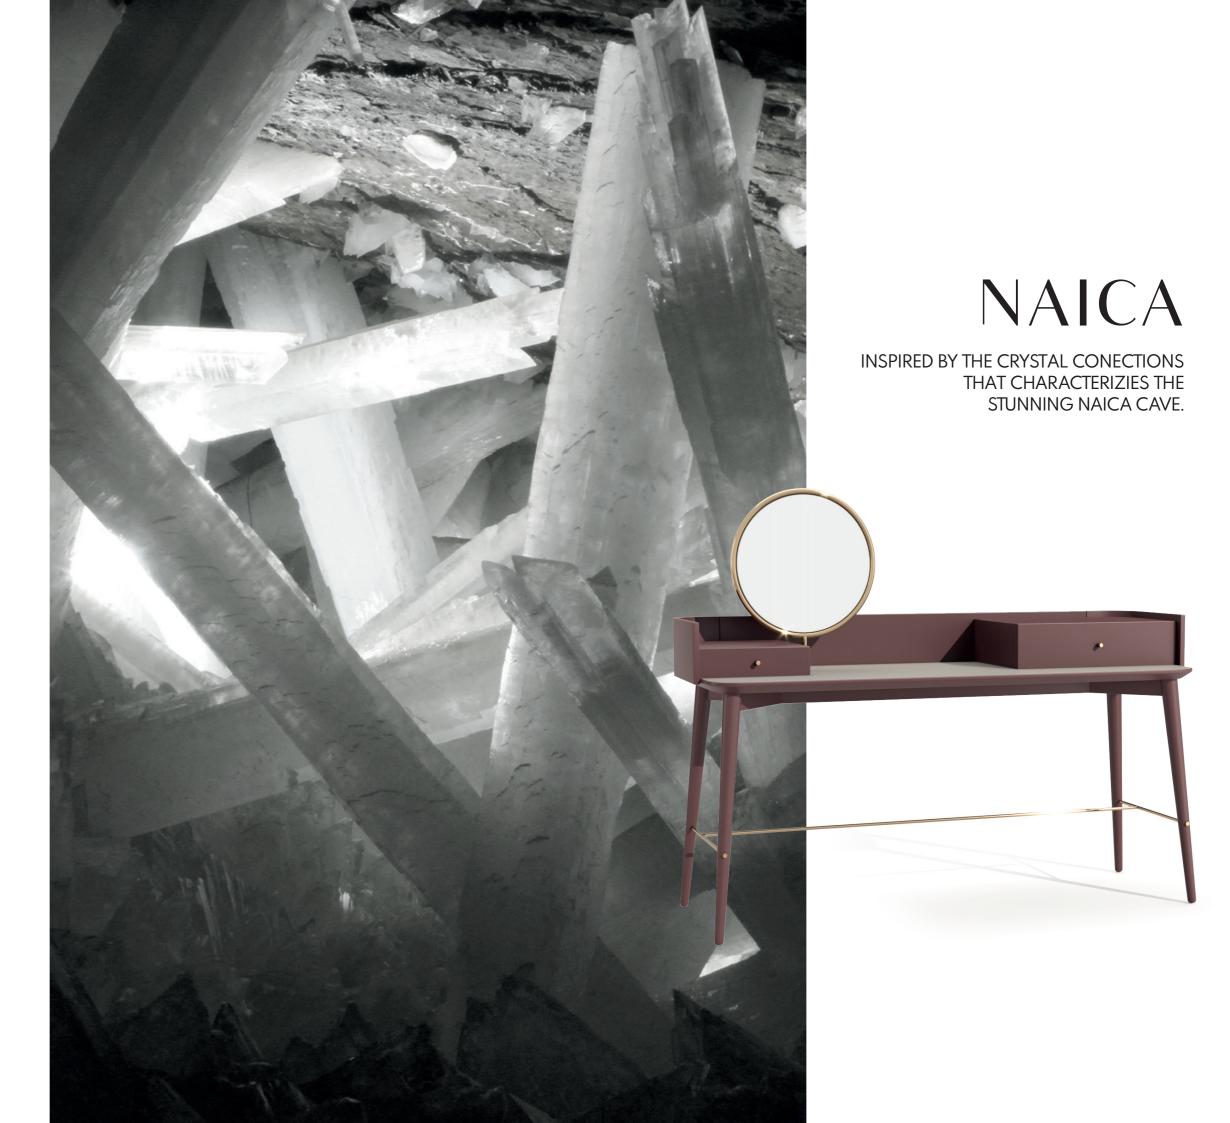

### NAICA

### DRESSING TABLE

#### NTO14

Considered one of the wonders of the world, the stunning Naica cave and its crystal connections inspired us creating this stunning design piece. Combining a curvy wooden body, composed by two drawers and a circular mirror, with a solid wood feet connected by a metal structure, makes Naica dressing table the perfect solution to any contemporary interior that deserves identity.

**W**. 140 cm **D**. 50 cm **H**. 82/117 cm

CLEAR MIRROR

PR 052 SMOKED EUCALIPTUS