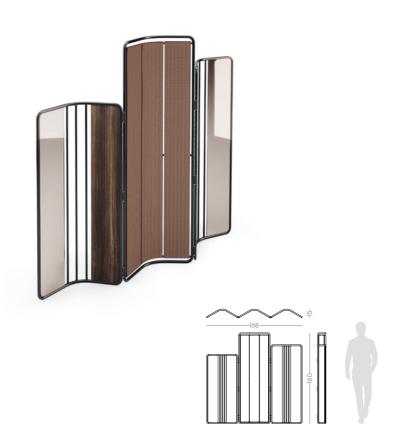

### FLAMINGO

### FOLDING SCREEN

Distinguish by unique curvy neck, elegant long legs and glamorous reddish feathers, Flamingo folding screen personifies all this exotic elements into an exclusive design piece. Meshing together the rounded wooden structure composed by different materials supported by a stylish metal feet, this timeless desing piece convey a delicate character to any contemporary space.

NT081

W.162 cm D.36 cm H.168 cm

PR 057 GOLD S. STEEL

The fascinating, beautiful and immortal ocean drifters knowned as Medusas inspired us to create this timeless design bed. Meshing together an imposing upholstered structure with metal frame detail inlaid and umbrellashaped cushions, Medusa bed will be the perfect addition to any contemporary bedroom.