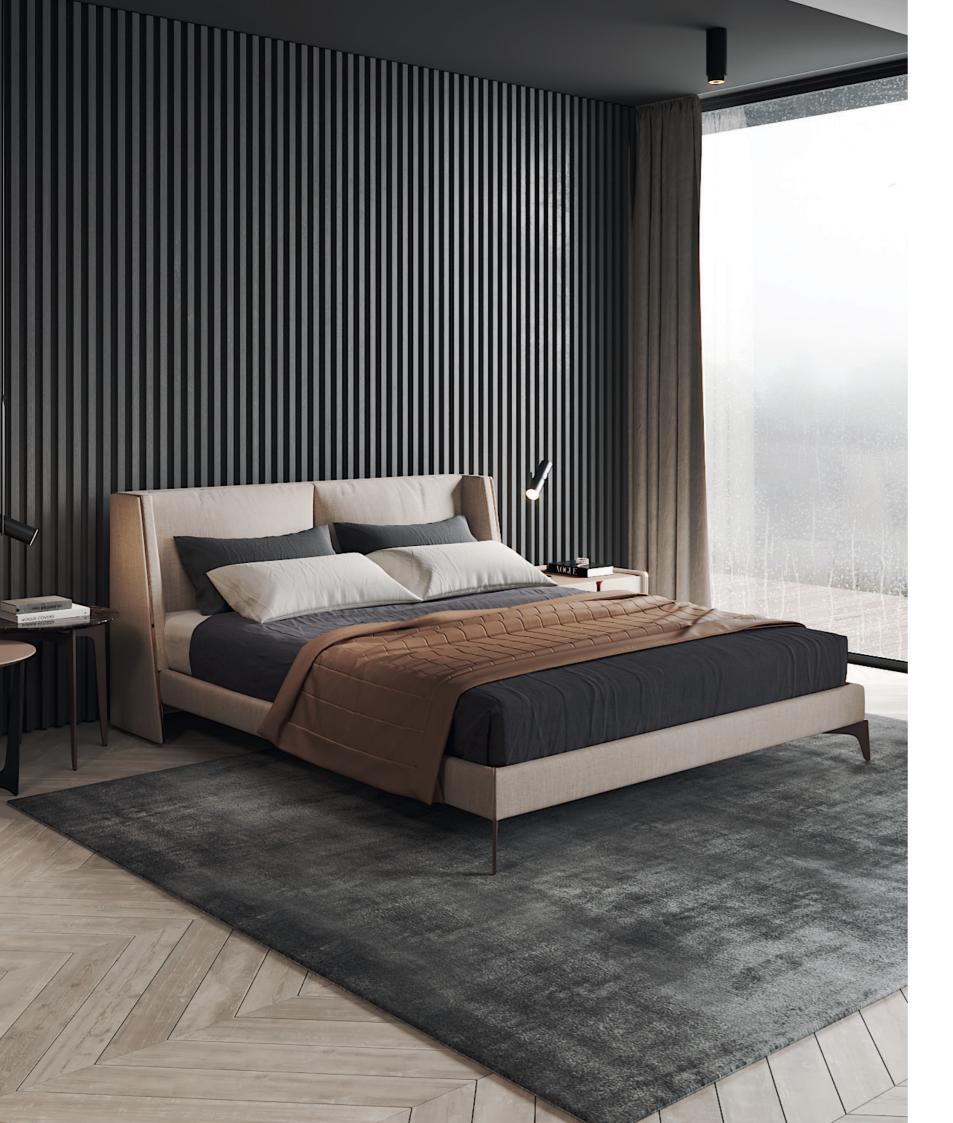

# BEDROOM

The softness movement of the earth's largest desert now gives name to this timeless design piece. The irregular fabric pleats of the backrest, contrasting with smooth fabric of the remaining bed, laid on the curvy wooden feet that smoothly extend all the design shape, makes Sahara bed a comfortable solution to any contemporary interior.

W. 190 cm D. 220 cm H. 93 cm

SAFIRA

LEATH PRALIN

### SAHARA

BED NTOO4