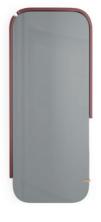

### **ARIZONA I**

### MIRROR

### NTO33

Displaying a classy modern design, Arizona mirror is inspired by the rhythmic and cyclic shape of "The Wave", a sandstone rock formation located in Arizona. Combining the wooden curvy body with the clean mirror a metal detail, it's a classy design piece that would add value to any contemporary room.

W. 65 cm D. 6 cm H. 150 cm

SMOKED MIRROR

PR 027 SEASHELL

PR 056 COPPER S. STE