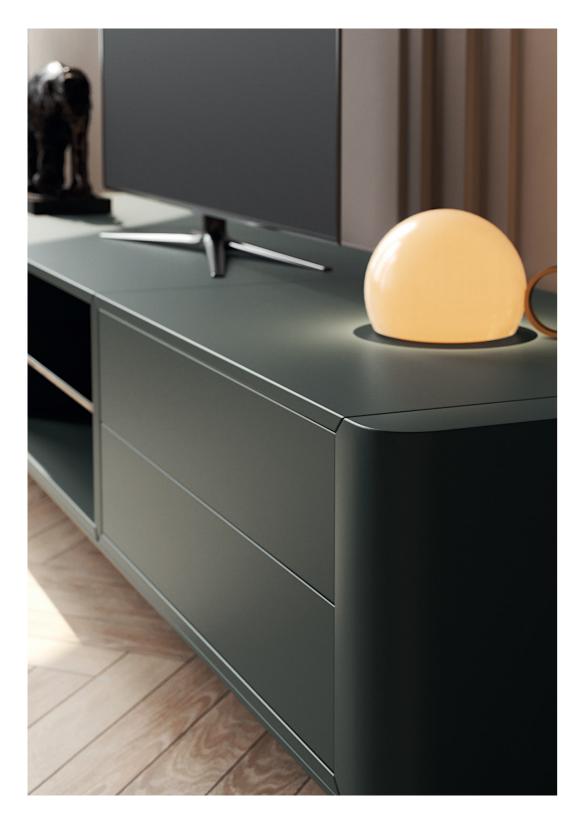

n to be one of the most elegant and exquisite species in the natural world. The imposing solid wood legs of **Bonsai** sofa, due to their consistency and design, embrace a comfy upholstered structure giving exclusivity and detail needed to complete any contemporary atmosphere.

W. 378 cm D. 278 cm H. 78 cm



SAFETY VELVET COLOR 07



PR 024CH BURNT OAK

# BONSAI

SOFA NTO62





Bamboo is known to be one of the most strong and elegant trees in the world. Therefore, pairs of tubular metalic feet, connected by metal details that holds the upholstery structure, inspired us to create Bamboo armchair, giving to any room division a classy touch and character.

W. 69 cm D. 62 cm H. 69 cm



SAFIRA COLOR O



PR 056 COPPER S. STEEL

BAMBOO

ARMCHAIR

NT053

# BONSAI

### TV STAND

### **NT**073



The Bonsai tree is known to be one of the most elegant and exquisite species in the natural world. The imposing solid wood legs of Bonsai tv stand, due to their consistency and design, embrace a lacquered structure composed by four drawers and a solid wood box giving support, elegance and detail, needed to complete any interior space that desires indentity and exclusivity.

W. 220 cm D. 50 cm H. 47 cm









The fascinating and immortal ocean drifters knowned as Medusas inspired us to create this timeless design piece.
Combining an elegant thin feet, that holds a majestuous marble table top makes
Medusa low console the perfect addition to any contemporary living room.

W.150 cm D. 40 cm H. 40 cm



PR 063



PR 067 QUARTZ GREY

# MEDUSA

LOW CONSOLE

**NT**078



### HAVASU

### **CENT