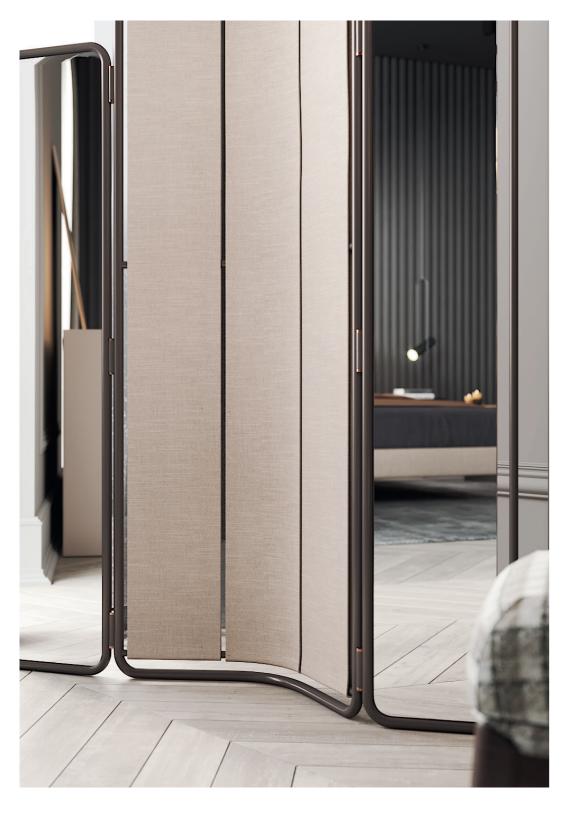

## BAMBOO

### FOLDING SCREEN

### **NT**080

Bamboo is known to be one of the most strong and elegant trees in nature. Therefore, combining a metalic tubular structure, that embraces a wood, mirror and fabric pannels, inspired us to create Bamboo folding screen giving to any bedroom division a classy touch and character.

W.168 cm D.15 cm H.160 cm

CLEAR MIRROR

PR 056 COPPER S. STEEL