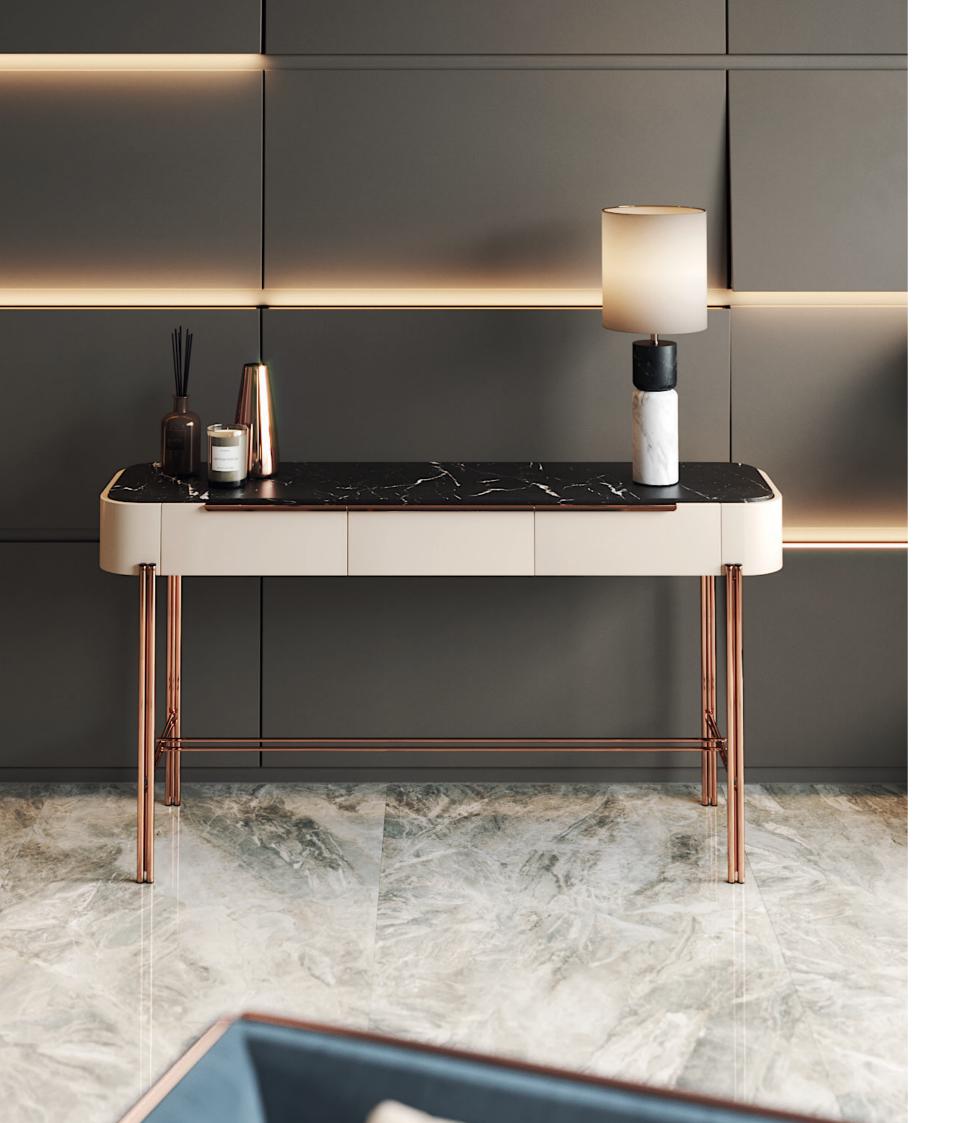

## NAICA

### CONSOLE

Considered one of the wonders of the world, the stunning Naica cave and its crystal connections inspired us creating this stunning dressing table. Combining a curvy wooden body composed by two doors, two drawers and metalic handles, supported by a conic feet connected by a metalic structure, makes Naica console an elegant solution to any contemporary interior.

NT079

W. 140 cm D. 42 cm H. 80 cm

PR 056 COPPER S. STEEL