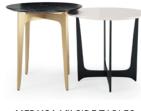

# ARIZONA I/II

**CENTER TABLES** 

NTO27/028

Displaying a classy modern design, Arizona center tables were inspired in the cyclic curvy shape of "The Wave", a rock formation located in Arizona. Combining a wooden curvy body, composed by two sets of drawers each, with different table top heights and materials, it's a classy design piece that would add value to the center of any contemporary living room.

NTO27 **W**.120 cm **D**. 64 cm **H**. 28 cm

NTO 28 W. 100 cm D. 100 cm H. 34 cm

PR 052 SMOKED EUCALIPTUS