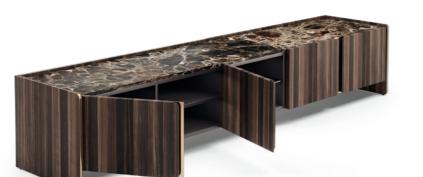

### HAVASU

### TV STAND

The elegant silhouette and fluid lines of Havasu tv stand follows the aesthetic language of the paradisiac waterfall that characterizes it. Structural curvy edges combining four design doors that contrasts with metal details and a central open box, makes this classy tv stand a suitable piece to integrate in any contemporary atmosphere.

W. 240 cm D. 52 cm H. 45 cm

**LEATHER** CAMEL

PR 027 SEASHE

PR 056 COPPER S. STE