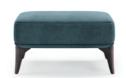

### SAHARA

#### **BENCH**

#### **NT**070

The softness movement of the earth's largest desert now gives name to this timeless design piece. Meshing the smooth fabric with the curvy wooden feet that smoothly extend all the design shape, makes Sahara bench a comfortable solution to any contemporary interior decor.

W. 70 cm D. 45 cm H. 38 cm

SAFIRA COLOR 2

The softness movement of the earth's largest desert now gives name to this timeless design piece. The irregular fabric pleats in the back, contrasting with smooth fabric of the remaining chair laid on the curvy wooden feet that smoothly extend all the design shape, makes Sahara armchair a comfortable solution to any contemporary interior design decoration.