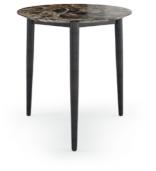

#### NT023

Distinguish by unique curvy neck, elegant long legs and glamorous reddish feathers, Flamingo side table personifies all this exotic elements into an exclusive design piece. Meshing together an elegant marble table top over a stylish metal structure, this side table convey a delicate character to any modern home decor.

**DIAM.** 52 cm **H.** 49 cm

PR 063 PIETRA GREY

The Bonsai tree is known to be one of the most elegant and exquisite species in the natural world. The imposing legs of Bonsai side table, due to their consistency and design, embrace a solid marble table top giving support, elegance and detail needed to complete any interior space that desires indentity and exclusivity.