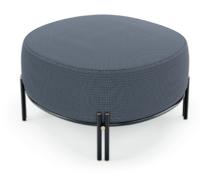

### SAHARA

SOFA NTO64

The Bonsai tree is known to be one of the most elegant and exquisite species in the natural world. The imposing solid wood legs of Bonsai armchair, due to their consistency and design, embrace the upholstered structure giving elegance and detail needed to complete any contemporary room environment.

**W**. 69 cm **D**. 75 cm **H**. 74 cm

PR 024CH BURNT OAK