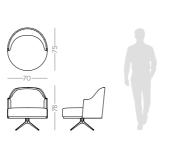

W. 76 cm D. 80 cm H. 78 cm

SAFETY VELVET COLOR 07

PARMA COLOR 01

NAICA

ARMCHAIR

**NT**058