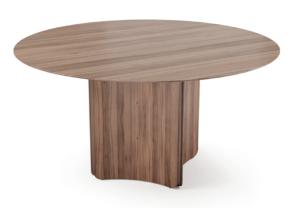

### BAMBOO II

### DINING TABLE

### NTO44

Inspired in the most strong and imposing trees in nature, Bamboo dining table features sets of metalic tubular profiles, connected to a cylindrical feet and each other by metal details, that holds a round top, make this piece the perfect solution for any interior space that desires exclusivity.

**DIAM.** 150cm **H.** 75 cm

PR 027 SEASHEL

PR 015 BLAC

PR 057 GOLD S. STEE

The Bonsai tree is known to be one of the most elegant and exquisite species in the natural world. The imposing solid wood legs of Bonsai dining chairs, due to their consistency and design, embrace an upholstered structure giving elegance and detail needed to complete any contemporary room environment.