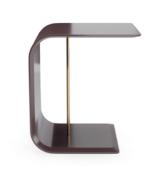

# ARIZONAI

LOW CONSOLE

#### **NT**075

Displaying a classy modern design, Arizona low console was inspired in the cyclic curvy shape of "The Wave", a rock formation located in Arizona. Combining a wooden curvy body with the structural glass shelves, it's a classy complement to have nearby the sofa that would add value to any modern room decor.

W. 50 cm D. 80 cm H. 39 cm

PR 065 COBALT BLUE

SMOKED GLASS

PR 056 COPPER S. STEEL

Displaying a classy modern design, Arizona low console was inspired in the cyclic curvy shape of "The Wave", a rock formation located in Arizona. Combining a wooden curvy body with the structural glass shelves, it's a classy complement to have nearby the sofa that would add value to any modern room decor.