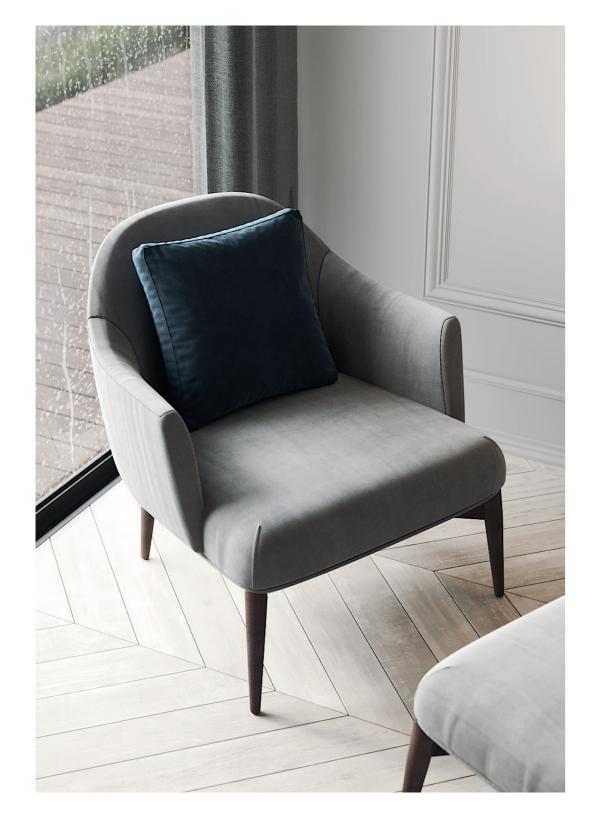

tural curvy edges, combining two drawers with inlaid metal details, makes this classy bedside table a suitable piece to integrate in any modern or contemporary atmoshpere.

W. 62 cm D. 47 cm H. 42 cm







PR 056 COPPER S. STEEL

### HAVASU II

**BEDSIDE TABLE** 

NT008



134 135

### NAICA

### DRESSING TABLE

#### NTO14



Considered one of the wonders of the world, the stunning Naica cave and its crystal connections inspired us creating this stunning design piece. Combining a curvy wooden body, composed by two drawers and a circular mirror, with a solid wood feet connected by a metal structure, makes Naica dressing table the perfect solution to any contemporary interior that deserves identity.

**W**. 140 cm **D**. 50 cm **H**. 82/117 cm

CLEAR MIRROR



PR 052 SMOKED EUCALIPTUS







### BONSALI

#### BENCH NTO67

The Bonsai tree is known to be one of the most elegant and exquisite species in the natural world. The imposing solid wood legs of Bonsai bench, due to their consistency and design, embrace an upholstered structure giving elegance and detail needed to fulfil any contemporary interior with a fine touch and detail.

W. 64 cm D. 42 cm H. 38 cm



SAFIRA COLO



The Bonsai tree is known to be one of the most elegant and exquisite species in the natural world. The imposing solid wood legs of Bonsai armchair, due to their consistency and design, embrace an upholstered structure giving elegance and detail needed to complete any contemporary room environment.

W. 69 cm D. 75 cm H. 74 cm



SAFIRA



PR 024CH BURNT OAK

### BONSALII

ARMCHAIR

NT055

138



The eleg