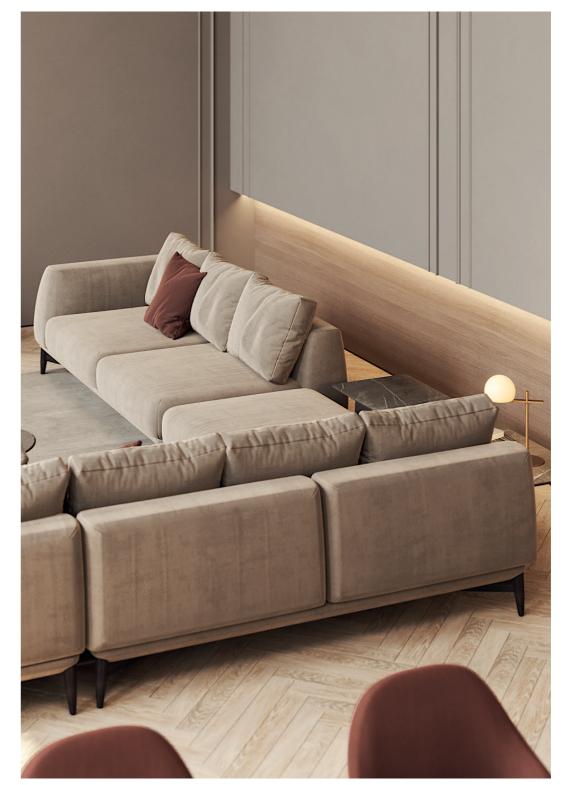

# MEDUSA

SOFA

### NT063

The fascinating and immortal ocean drifters knowned as Medusas inspired us to create this timeless design sofa. Combining an imposing upholstered structure with metal frame detail, umbrellashaped cushions and elegant metal thin feet, Medusa sofa will be the perfect addition to any contemporary living room.