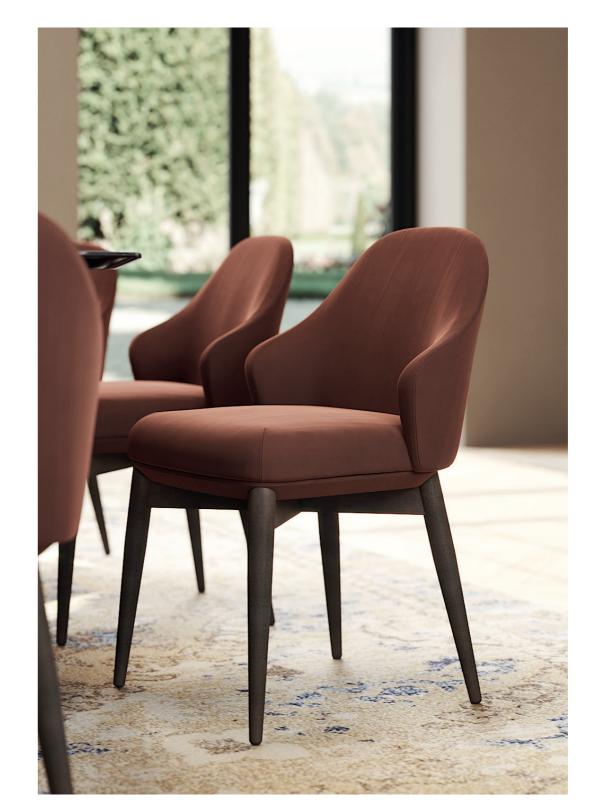

# MEDUSA

SOFA

### NT063

The fascinating and immortal ocean drifters knowned as Medusas inspired us to create this timeless design sofa. Combining an imposing upholstered structure with metal frame detail, umbrellashaped cushions and elegant metal thin feet, Medusa sofa will be the perfect addition to any contemporary living room.

W. 312 cm D. 150 cm H. 70 cm

LEATHER

SAFETY VELV COLOR 09

PR 056

PR 068 COPPER STEEL

Elegant leg, comfortable voluptuous body and curved coastline are the main elements that inspired us to create Flamingo armchair.