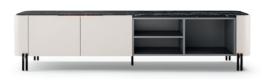

## BAMBOO

SIDEBOARD

NTO38

Inspired in the most strong and imposing trees in nature, Bamboo cabinet features pairs of metalic tubular feet, connected by metal details, that holds a curvy wooden structure composed by two doors, two drawers and metal handles, make this piece the perfect solution for any interior space that desires character.