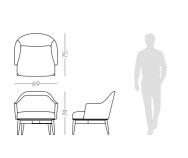

### SAHARA

SOFA NTO64

The Bonsai tree is known to be one of the most elegant and exquisite species in the natural world. The imposing solid wood legs of Bonsai armchair, due to their consistency and design, embrace the upholstered structure giving elegance and detail needed to complete any contemporary room environment.

**W**. 69 cm **D**. 75 cm **H**. 74 cm

PR 024CH BURNT OAK

W. 69 cm D. 75 cm H. 74 cm

SAFIRA

PR 024CH BURNT OAK