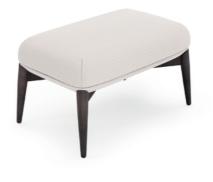

### BONSALI

#### BENCH NTO67

The Bonsai tree is known to be one of the most elegant and exquisite species in the natural world. The imposing solid wood legs of Bonsai bench, due to their consistency and design, embrace an upholstered structure giving elegance and detail needed to fulfil any contemporary interior with a fine touch and detail.

W. 64 cm D. 42 cm H. 38 cm

SAFIRA COLO

The Bonsai tree is known to be one of the most elegant and exquisite species in the natural world. The imposing solid wood legs of Bonsai armchair, due to their consistency and design, embrace an upholstered structure giving elegance and detail needed to complete any contemporary room environment.