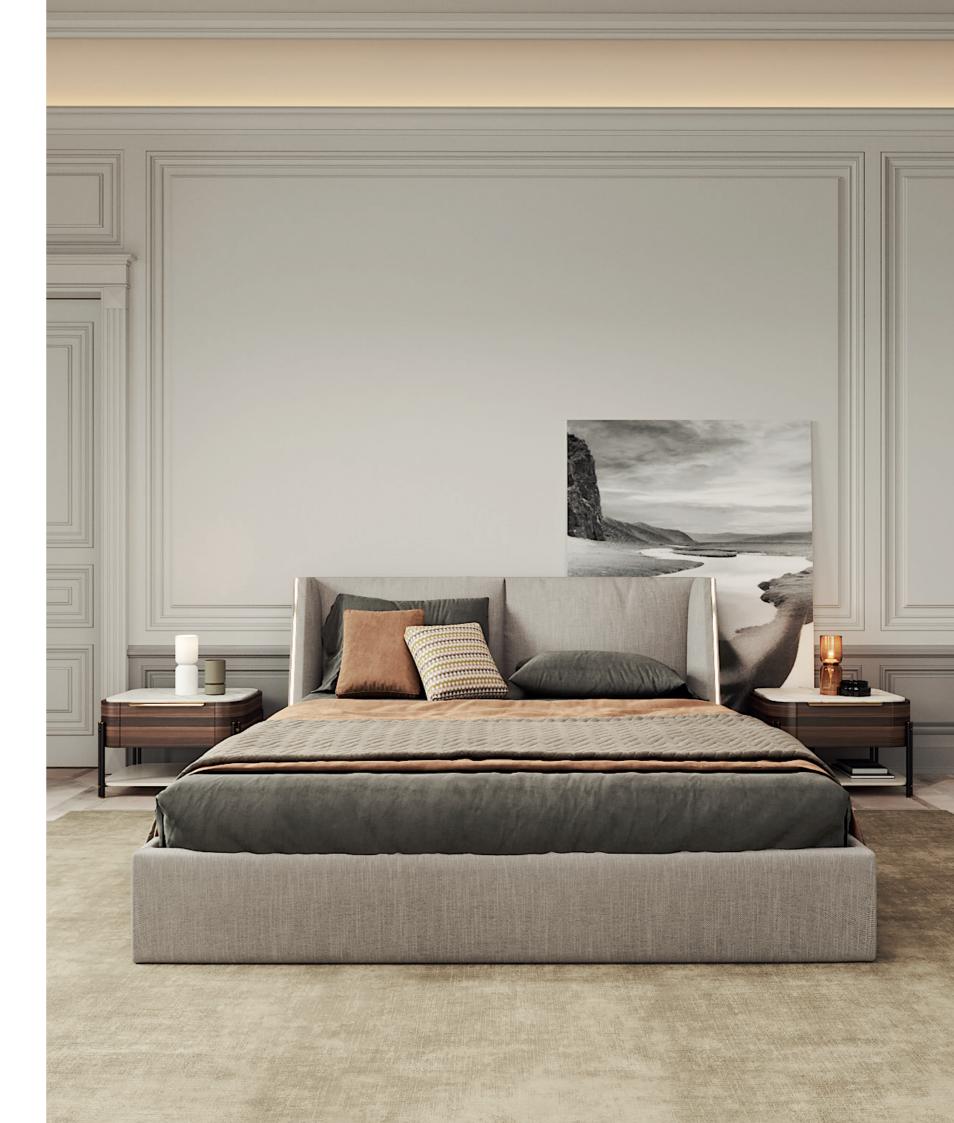

### NT063

The fascinating and immortal ocean drifters knowned as Medusas inspired us to create this timeless design sofa. Combining an imposing upholstered structure with metal frame detail, umbrellashaped cushions and elegant metal thin feet, Medusa sofa will be the perfect addition to any contemporary living room.

W. 312 cm D. 150 cm H. 70 cm

LEATHER

SAFETY VELV COLOR 09

PR 056

PR 068 COPPER STEEL

Elegant leg, comfortable voluptuous body and curved coastline are the main elements that inspired us to create Flamingo armchair.