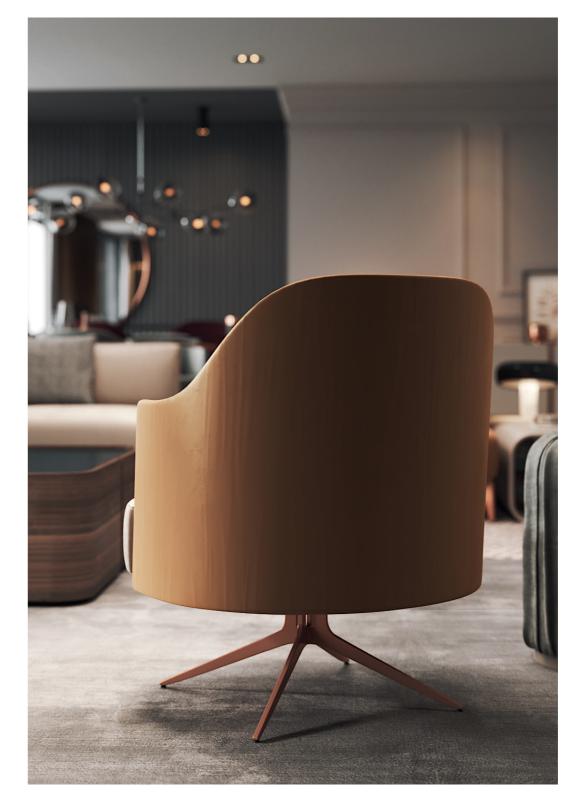

# MEDUSA

ARMCHAIR

### NT057

The fascinating and immortal ocean drifters knowned as Medusas inspired us to create this timeless design armchair. Combining an imposing upholstered structure with metal frame detail, umbrellashaped cushions and elegant metal thin feet, Medusa armchair will be the perfect addition to any contemporary living room.

W. 90 cm D. 90 cm H. 70 cm

SAFIRA COLOR 15

PR 056 COPPER S. STI

PR 068 COPPER