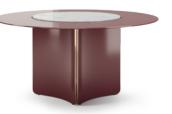

# ARIZONAI

LOW CONSOLE

#### **NT**075

Displaying a classy modern design, Arizona low console was inspired in the cyclic curvy shape of "The Wave", a rock formation located in Arizona. Combining a wooden curvy body with the structural glass shelves, it's a classy complement to have nearby the sofa that would add value to any modern room decor.

W. 50 cm D. 80 cm H. 39 cm

PR 065 COBALT BLUE

SMOKED GLASS

PR 056 COPPER S. STEEL

Displaying a classy modern design, Arizona low console was inspired in the cyclic curvy shape of "The Wave", a rock formation located in Arizona. Combining a wooden curvy body with the structural glass shelves, it's a classy complement to have nearby the sofa that would add value to any modern room decor.