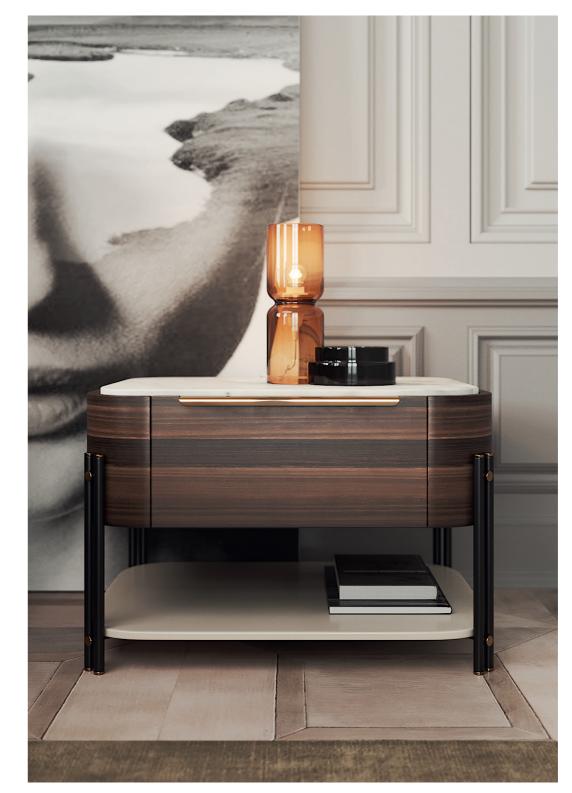

### BAMBOO II

### SIDE TABLE

#### NT019

Inspired by one of the most strong and imposing trees in nature, Bamboo side table features pairs of metal tubular feet, connected by metal profiles that holds a circular marble top, making this piece the perfect solution to any interior space that desires identity and exclusivity.

#### **DIAM.** 52 cm H. 50 cm

PR 056 COPPER S. STEEL

Bamboo is known to be one of the most strong and imposing trees in nature. Therefore, metal tubular feet profiles, connected by metal details that holds a circular marble top, was our main inspiration to create Bamboo side table, giving to any contemporary room division a classy touch and unique character.