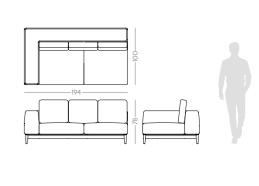

# MEDUSA

SOFA

### NT063

The fascinating and immortal ocean drifters knowned as Medusas inspired us to create this timeless design sofa. Combining an imposing upholstered structure with metal frame detail, umbrellashaped cushions and elegant metal thin feet, Medusa sofa will be the perfect addition to any contemporary living room.

W. 312 cm D. 150 cm H. 70 cm

LEATHER

SAFETY VELV COLOR 09

PR 056

PR 068 COPPER STEEL

Elegant leg, comfortable voluptuous body and curved coastline are the main elements that inspired us to create Flamingo armchair.