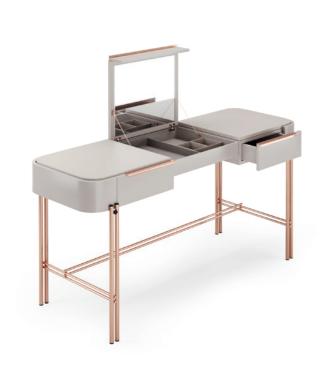

### NAICA

### DRESSING TABLE

#### NTO14

Considered one of the wonders of the world, the stunning Naica cave and its crystal connections inspired us creating this stunning design piece. Combining a curvy wooden body, composed by two drawers and a circular mirror, with a solid wood feet connected by a metal structure, makes Naica dressing table the perfect solution to any contemporary interior that deserves identity.

**W**. 140 cm **D**. 50 cm **H**. 82/117 cm

CLEAR MIRROR

PR 052 SMOKED EUCALIPTUS