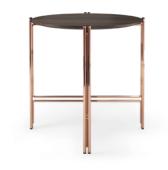

### MEDUSA I/II

SIDE TABLES

NT025/026

The fascinating, beautiful and immortal ocean drifters knowed as Medusas inspired us to create this timeless design side tables. Combining the imposing, long and elegant metal thin feet with the round marble/wooden table tops, Medusa side tables will be the perfect addition to any contemporary living room.

NTO25 **DIAM.** 50 cm **H.** 50 cm

**DIAM.** 54 cm **H.** 45 cm

PR 015 BLACK

The elegant shape and fluid lines of Havasu bedside table follows the aesthetic language of the paradisiac waterfall that characterizes it. Structural curvy edges, combining two drawers with inlaid metal details, makes this classy bedside table a suitable piece to integrate in any modern or contemporary atmoshpere.