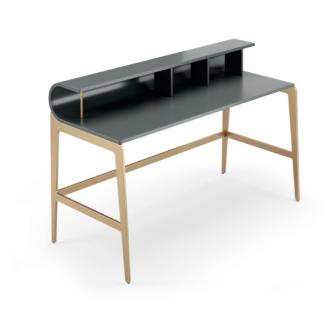

## BONSAI

### DESK NTO16

The Bonsai tree is known to be one of the most elegant and exquisite species in the natural world. The imposing solid wood legs of Bonsai desk, due to their consistency and design, embrace the remaining wooden structure, composed by two drawers and leather top giving support, elegance and detail, needed to complete any contemporary living space.

W.140 cm D. 60 cm H. 87 cm

LEATHE STONE

PR 065 COBALT BLU