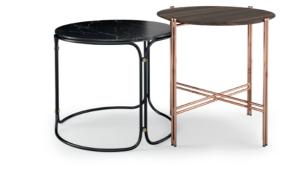

### MEDUSA I/II

SIDE TABLES

NT025/026

The fascinating, beautiful and immortal ocean drifters knowed as Medusas inspired us to create this timeless design side tables. Combining the imposing, long and elegant metal thin feet with the round marble/wooden table tops, Medusa side tables will be the perfect addition to any contemporary living room.

NTO25 **DIAM.** 50 cm **H.** 50 cm

**DIAM.** 54 cm **H.** 45 cm

PR 015 BLACK

The elegant shape and fluid lines of Havasu bedside table follows the aesthetic language of the paradisiac waterfall that characterizes it. Structural curvy edges, combining two drawers with inlaid metal details, makes this classy bedside table a suitable piece to integrate in any modern or contemporary atmoshpere.