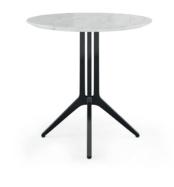

### HAVASU

### **CENTER TABLE**

#### **NT**031

The elegant shape and fluid lines of Havasu center table follows the design language, characteristic of this paradisiac waterfall. Combining the perfect balance between the elegant wooden base, outlined in metal, with the rectangular wooden top, makes this classy center table a suitable piece to integrate in any modern or contemporary atmoshpere.

W.120 cm D. 60 cm H. 34 cm

PR 056 COPPER S. STEEL

Displaying a classy modern design, Arizona side table has been inspired in the cyclic curvy shape of "The Wave", a rock formation located in Arizona. Combining a lacquered curvy body with an elegant metal detail, it's a classy design piece that would add value to the center of any contemporary living room.