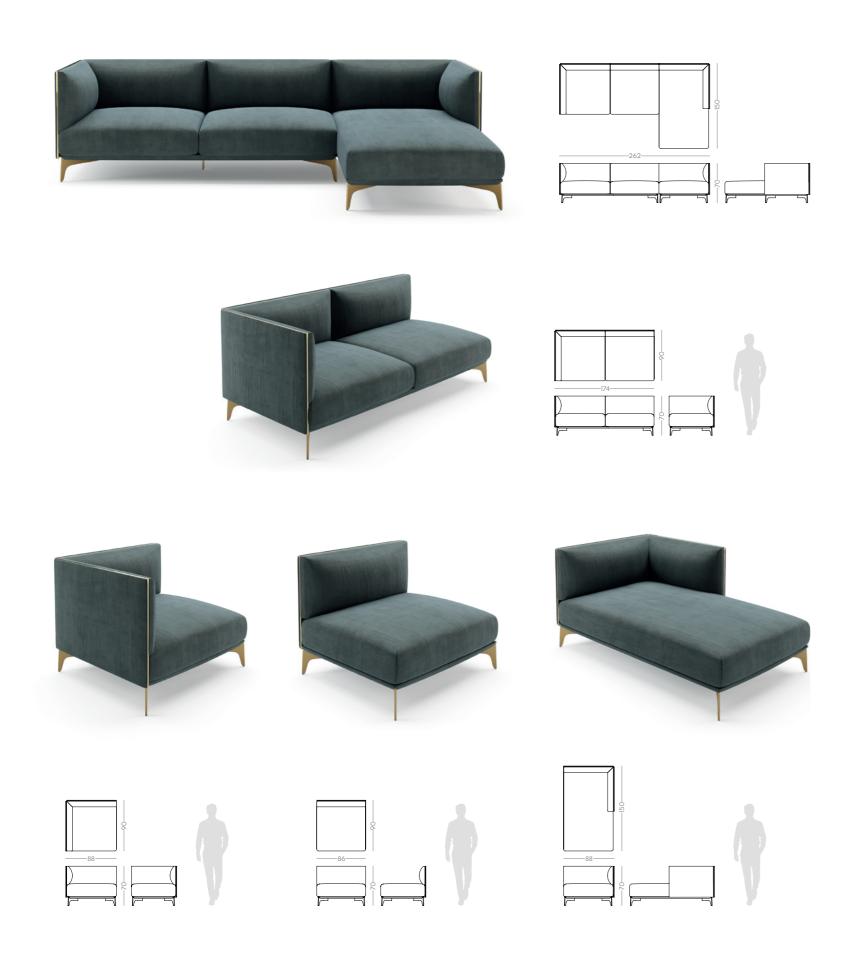

# MEDUSA

SOFA

### NT063

The fascinating and immortal ocean drifters knowned as Medusas inspired us to create this timeless design sofa. Combining an imposing upholstered structure with metal frame detail, umbrellashaped cushions and elegant metal thin feet, Medusa sofa will be the perfect addition to any contemporary living room.

W. 312 cm D. 150 cm H. 70 cm

LEATHER

SAFETY VELV COLOR 09

PR 056

PR 068 COPPER STEEL

Elegant leg, comfortable voluptuous body and curved coastline are the main elements that inspired us to create Flamingo armchair.