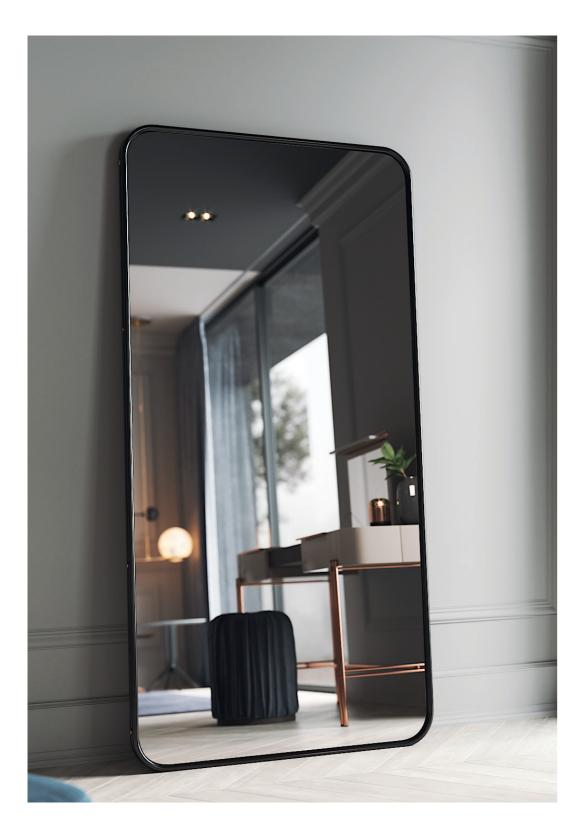

## ARIZONA

### FLOOR MIRROR NTO32

Displaying a classy modern design, Arizona floor mirror has been inspired in the cyclic curvy shape of "The Wave", a rock formation located in Arizona. Combining a wooden curvy frame, with a clean mirror and metal details, it's a classy design piece that would add value to any contemporary decoration.

W. 65 cm D. 20 cm H. 160 cm

CLEAR MIRROR