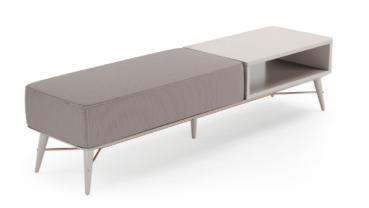

### SAHARA

#### **BENCH**

#### **NT**070

The softness movement of the earth's largest desert now gives name to this timeless design piece. Meshing the smooth fabric with the curvy wooden feet that smoothly extend all the design shape, makes Sahara bench a comfortable solution to any contemporary interior decor.

W. 70 cm D. 45 cm H. 38 cm

SAFIRA COLOR 2

The softness movement of the earth's largest desert now gives name to this timeless design piece. The irregular fabric pleats in the back, contrasting with smooth fabric of the remaining chair laid on the curvy wooden feet that smoothly extend all the design shape, makes Sahara armchair a comfortable solution to any contemporary interior design decoration.