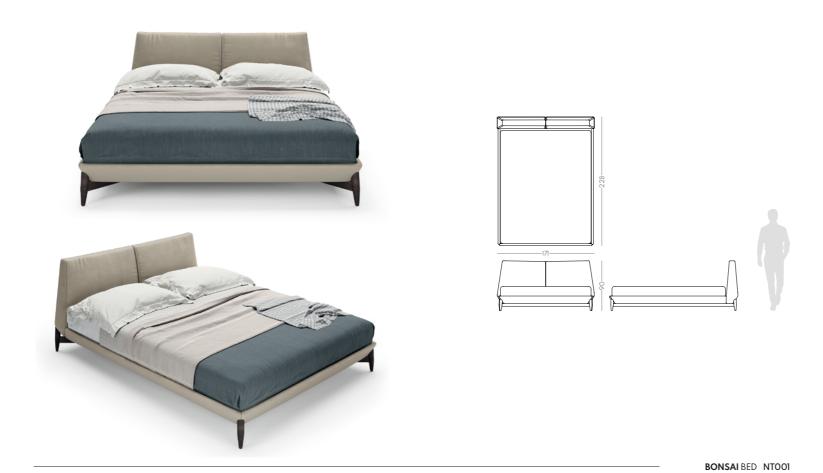

W. 171 cm D. 228 cm H. 90 cm

**LEATHER** CAMEL

BONSAI

BED NTOO1

Bamboo is known to be one of the most strong and elegant trees in nature. Therefore, combining a metalic tubular base, that embraces a curvy structure with two drawers and metalic handles, inspired us to create Bamboo bedside table giving to any bedroom division a classy touch.