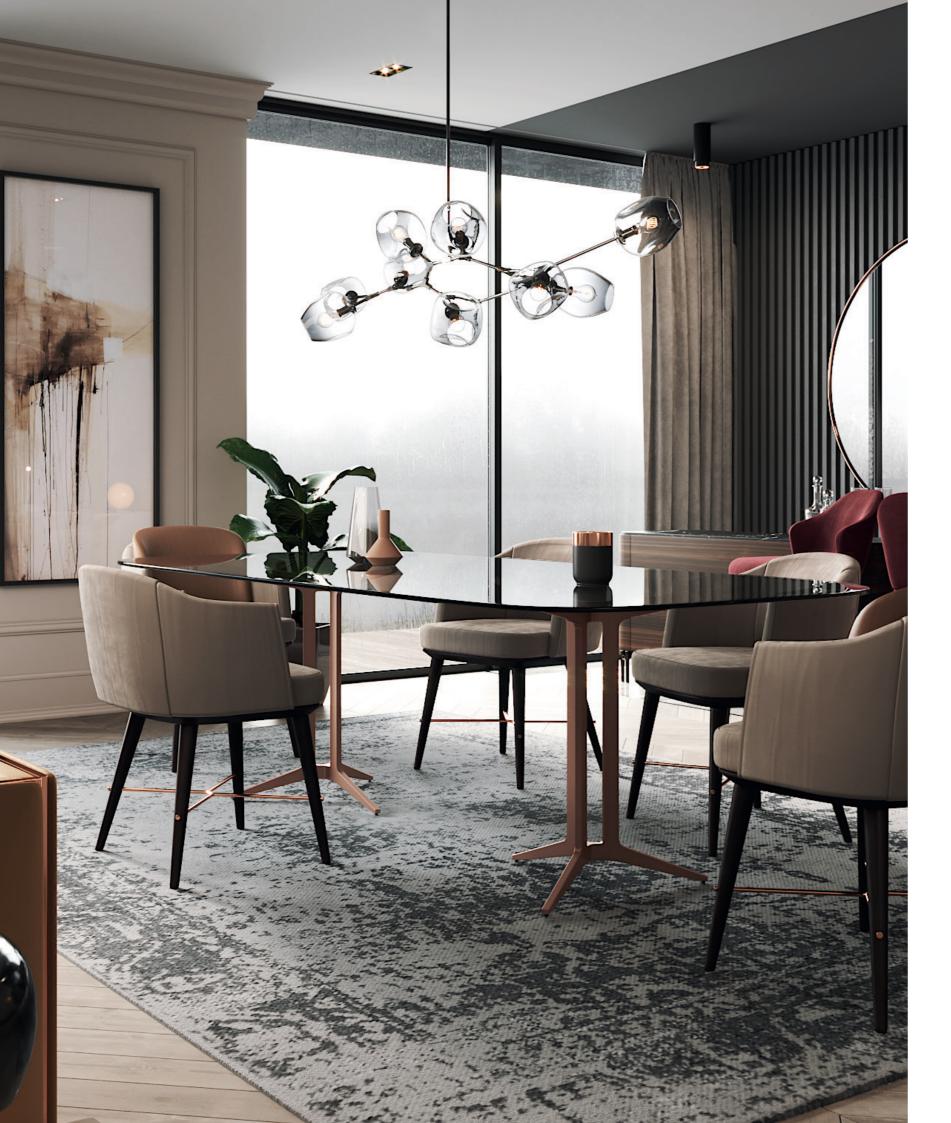

## DINING ROOM

Distinguish by unique curvy neck, elegant long legs and glamorous reddish feathers, Flamingo dining table personifies all this exotic elements into an exclusive design piece. Meshing together the curvy table top over a stylish metal structure, this dining table convey a delicate character to any contemporary dining room.

W. 240 cm D. 110 cm H. 75 cm

CLEAR MIRROR

PR 068 COPPER STEEL

# FLAMINGO

DINING TABLE