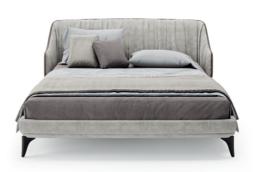

### SAHARA

**ARMCHAIR** 

NT059

126

The fascinating, beautiful and immortal ocean drifters knowned as Medusas inspired us to create this timeless design bed. Combining an imposing upholstered structure with metal frame detail, umbrella-shaped cushions and elegant metal thin feet, Medusa bed will be the perfect addition to any contemporary bedroom.

**W**. 175 cm **D**. 220 cm **H**. 90 cm

BABEL SILVER

PR 056 COPPER S. STEEL

PR 067 QUARTZ GREY

# MEDUSA I

BED