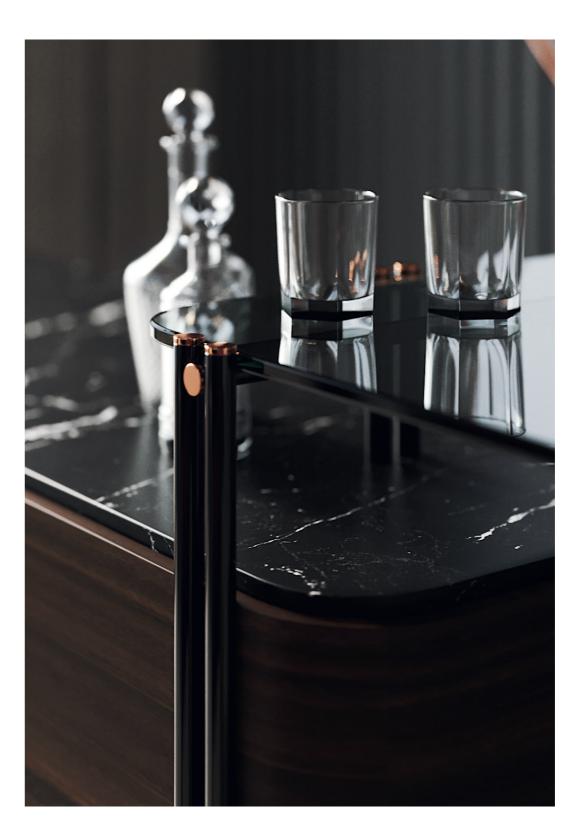

# BAMBOO

#### BAR NT042

Inspired in the most strong and imposing trees in nature, Bamboo bar features pairs of metal tubular feet, connected by metal details, that holds a table top and a curvy wooden structure. Inside the bar you can find a two wine racks and metal cup holders making this piece the perfect solution for any interior space that desires identity and exclusivity.

W. 260 cm D. 55 cm H. 90 cm

SMOKED MIRROR

PR 056 COPPER S. STEEL

The Bonsai tree is known to be one of the most elegant and exquisite species in the natural world. The imposing solid wood legs of Bonsai bar chair, due to their consistency and design, embrace an upholstered structure giving elegance and detail needed to complete any contemporary room environment.