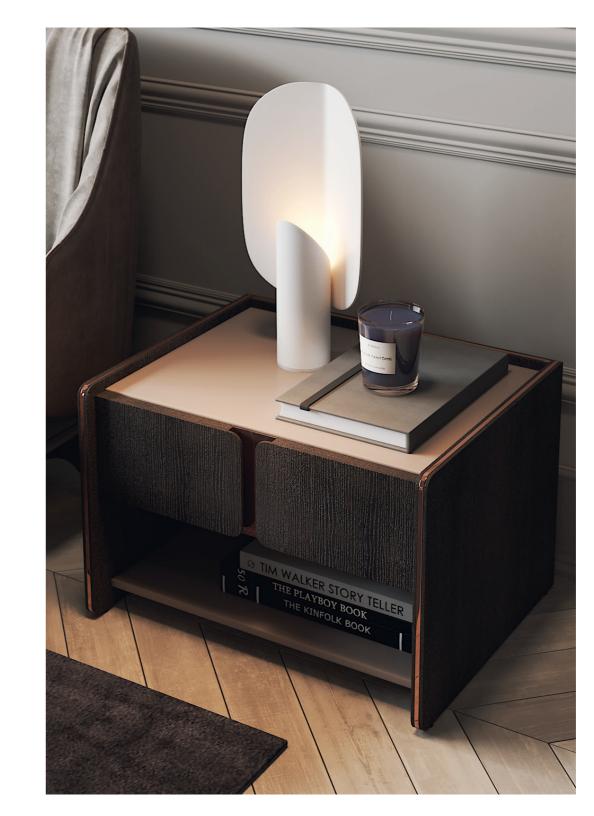

**DIAM.** 52 cm H. 49 cm

NTO 24 W. 50 cm D. 50 cm H. 43 cm

PR 024CH BURNT OAK

The elegant shape and fluid lines of Havasu bedside table follows the aesthetic language of the paradisiac waterfall that characterizes it. Structural curvy edges combining one drawer with inlaid metal details, makes this classy bedside table a suitable piece to integrate in any modern bedroom interior.

W. 62 cm D. 47 cm H. 42 cm

PR 008 PALE MOCA

PR 056 COPPER S. STEEL

PR 024CH

**BEDSIDE TABLE** 

NTO 07

122 123