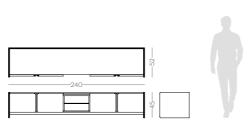

### HAVASU

### TV STAND

The elegant silhouette and fluid lines of Havasu tv stand follows the aesthetic language of the paradisiac waterfall that characterizes it. Structural curvy edges combining four design doors that contrasts with metal details and a central open box, makes this classy tv stand a suitable piece to integrate in any contemporary atmosphere.

W. 240 cm D. 52 cm H. 45 cm

**LEATHER** CAMEL

PR 027 SEASHE

PR 056 COPPER S. STE