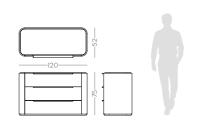

W. 240 cm D. 55 cm H. 70 cm

## BAMBOO

SIDEBOARD

NTO38

Inspired in the most strong and imposing trees in nature, Bamboo cabinet features pairs of metalic tubular feet, connected by metal details, that holds a curvy wooden structure composed by two doors, two drawers and metal handles, make this piece the perfect solution for any interior space that desires character.

W.120 cm D. 55 cm H.130 cm

# BAMBOO

**CABINET** 