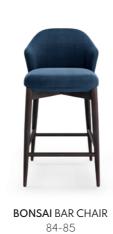

W. 47 cm D. 47 cm H. 97 cm

CARVER VELVET COLOR 11

PR 024CH BURNT OAK

# BONSAI

BAR CHAIR

The elegant shape and fluid lines of Havasu sideboard follows the aesthetic language of the paradisiac waterfall that characterizes it. Structural curvy edges combining four doors (2 drawers inside) that contrasts with inlaid metal details and a marble top, makes this classy sideboard a suitable piece to integrate in any modern space.