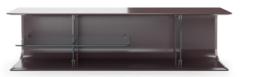

# BONSAI

BAR CHAIR

The elegant shape and fluid lines of Havasu sideboard follows the aesthetic language of the paradisiac waterfall that characterizes it. Structural curvy edges combining four doors (2 drawers inside) that contrasts with inlaid metal details and a marble top, makes this classy sideboard a suitable piece to integrate in any modern space.

W. 220 cm D. 52 cm H. 75 cm

PR 056 COPPER S. STEEL

### HAVASU

SIDEBOARD

The elegant shape and fluid lines of Havasu dining table follows the aesthetic language of the paradisiac waterfall that characterizes it. Combining four curvy feet, with inlaid metal details, that support an oval table top, makes this classy dining table a suitable piece to integrate in any modern atmoshpere.