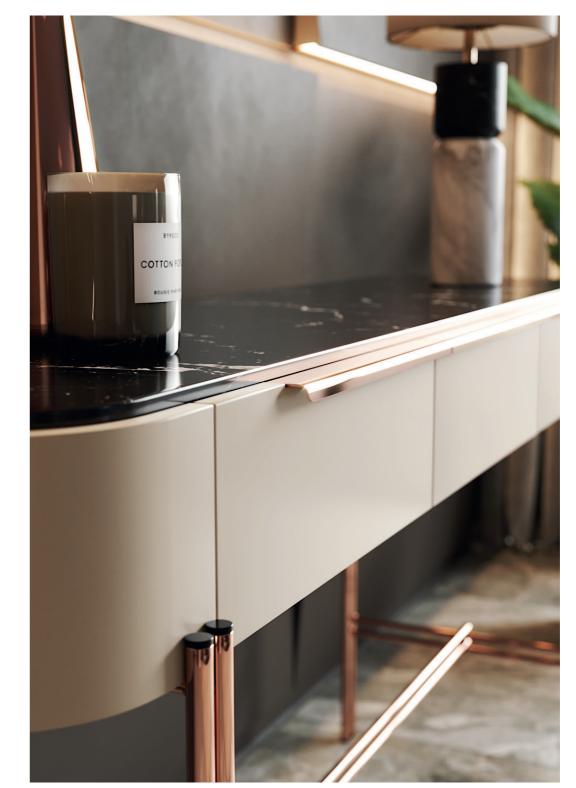

## ENTRY HALL

Bamboo is known to be one of the most strong and elegant trees in nature. Therefore, pairs of metalic tubular feet, connected by metal profiles that holds a curvy wooden structure, composed by three drawers and metalic handles, inspired us to create Bamboo console giving to any contemporary room division a classy touch and character.

W. 150 cm D. 44 cm H. 80 cm

PR 060 NERO MARQUI

PR 027 SEASHELL

PR 056 COPPER S. STEEL

PR 015 BLACK

## BAMBOO

CONSOLE

NTO77