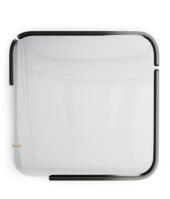

### ARIZONA II

### **MIRROR**

### **NT**034

Displaying a classy modern design, Arizona mirror has been inspired in the cyclic curvy shape of 'The Wave', a rock formation located in Arizona. Combining a wooden curvy frame, with a clean mirror and a metal detail, it's a classy design piece suitable to any contemporary or modern room decoration.

#### W.100 cm D.6 cm H.100 cm

CLEAR MIRROR

PR 02 SAND

PR 057