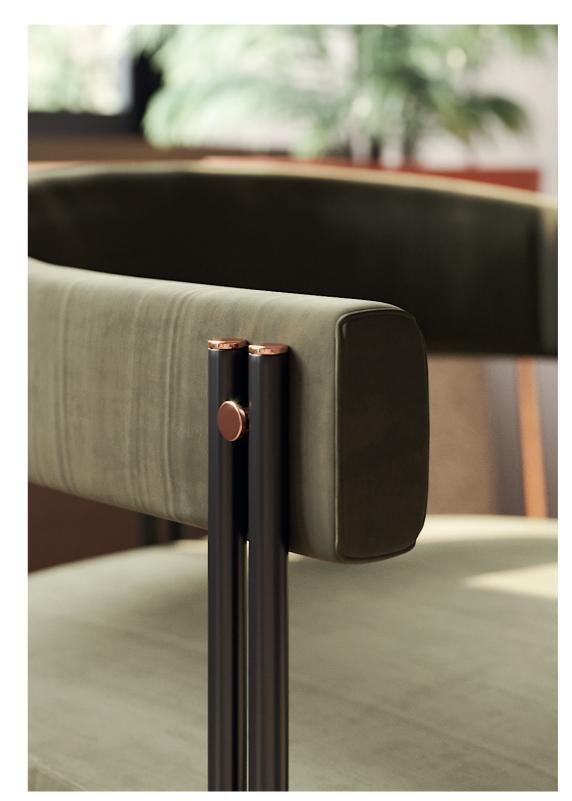

# MEDUSA

SOFA

### NT063

The fascinating and immortal ocean drifters knowned as Medusas inspired us to create this timeless design sofa. Combining an imposing upholstered structure with metal frame detail, umbrellashaped cushions and elegant metal thin feet, Medusa sofa will be the perfect addition to any contemporary living room.

W. 312 cm D. 150 cm H. 70 cm

LEATHER

SAFETY VELV COLOR 09

PR 056

PR 068 COPPER STEEL

Elegant leg, comfortable voluptuous body and curved coastline are the main elements that inspired us to create Flamingo armchair.