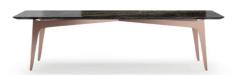

# ARIZONA I/II

**CENTER TABLES** 

NTO27/028

Displaying a classy modern design, Arizona center tables were inspired in the cyclic curvy shape of "The Wave", a rock formation located in Arizona. Combining a wooden curvy body, composed by two sets of drawers each, with different table top heights and materials, it's a classy design piece that would add value to the center of any contemporary living room.

NTO27 **W**.120 cm **D**. 64 cm **H**. 28 cm

NTO 28 W. 100 cm D. 100 cm H. 34 cm

PR 052 SMOKED EUCALIPTUS