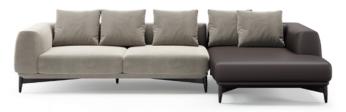

# MEDUSA

SOFA

### NT063

The fascinating and immortal ocean drifters knowned as Medusas inspired us to create this timeless design sofa. Combining an imposing upholstered structure with metal frame detail, umbrellashaped cushions and elegant metal thin feet, Medusa sofa will be the perfect addition to any contemporary living room.

W. 312 cm D. 150 cm H. 70 cm

LEATHER

SAFETY VELV COLOR 09

PR 056

PR 068 COPPER STEEL

Elegant leg, comfortable voluptuous body and curved coastline are the main elements that inspired us to create Flamingo armchair.