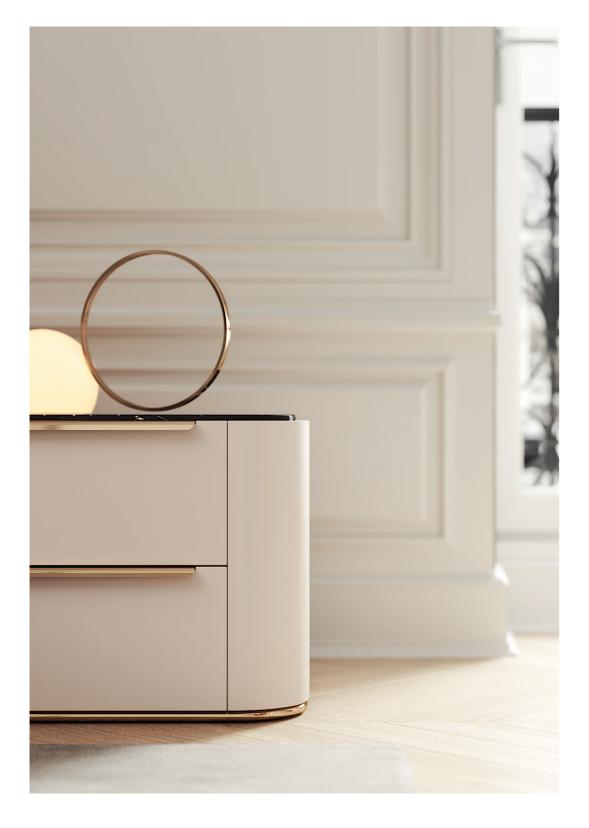

l connections inspired us creating this stunning bench. Combining an imposing upholstered cushion with an open wooden box, laid in a conic feet connected by a metal structure makes Naica bench a comfortable solution to any contemporary interior that deserves identity.

W. 180 cm D. 45 cm H. 40 cm



**LEATHER** CAMEL



PR 052 SMOKED EUCALIPTUS



PR 027 SEASHELL



PR 056 COPPER S. STEEL

NAICA

**BENCH** NT069













The Bonsai tree is known to be one of the most elegant and exquisite species in the natural world. The imposing solid wood legs of Bonsai bed, due to their consistency and design, embrace the upholstered structure giving elegance and detail needed to complete any contemporary bedroom environment.

W. 171 cm D. 228 cm H. 90 cm



**LEATHER** CAMEL



BONSAI

BED NTOO1



Bamboo is known to be one of the most strong and elegant trees in nature. Therefore, combining a metalic tubular base, that embraces a curvy structure with two drawers and metalic handles, inspired us to create Bamboo bedside table giving to any bedroom division a classy touch.

W. 65 cm D. 47 cm H. 40 cm





PR 034 PEARL



PR 057 GOLD S. STEEL

## BAMBOO II

BEDSIDE TABLE

NT006







Displaying a classy modern design, **Arizona desk** has been inspired in the cyclic curvy shape of "The Wave", a rock formation located in Arizona. Combining a lacquered curvy body, composed by three open divisions, with an elegant metal feet that outlines it, it's a classy design piece that would add value to any contemporary living room.

W. 140 cm D. 63 cm H. 92 cm



PR 065 COBALT BLUE



PR 067 QUA