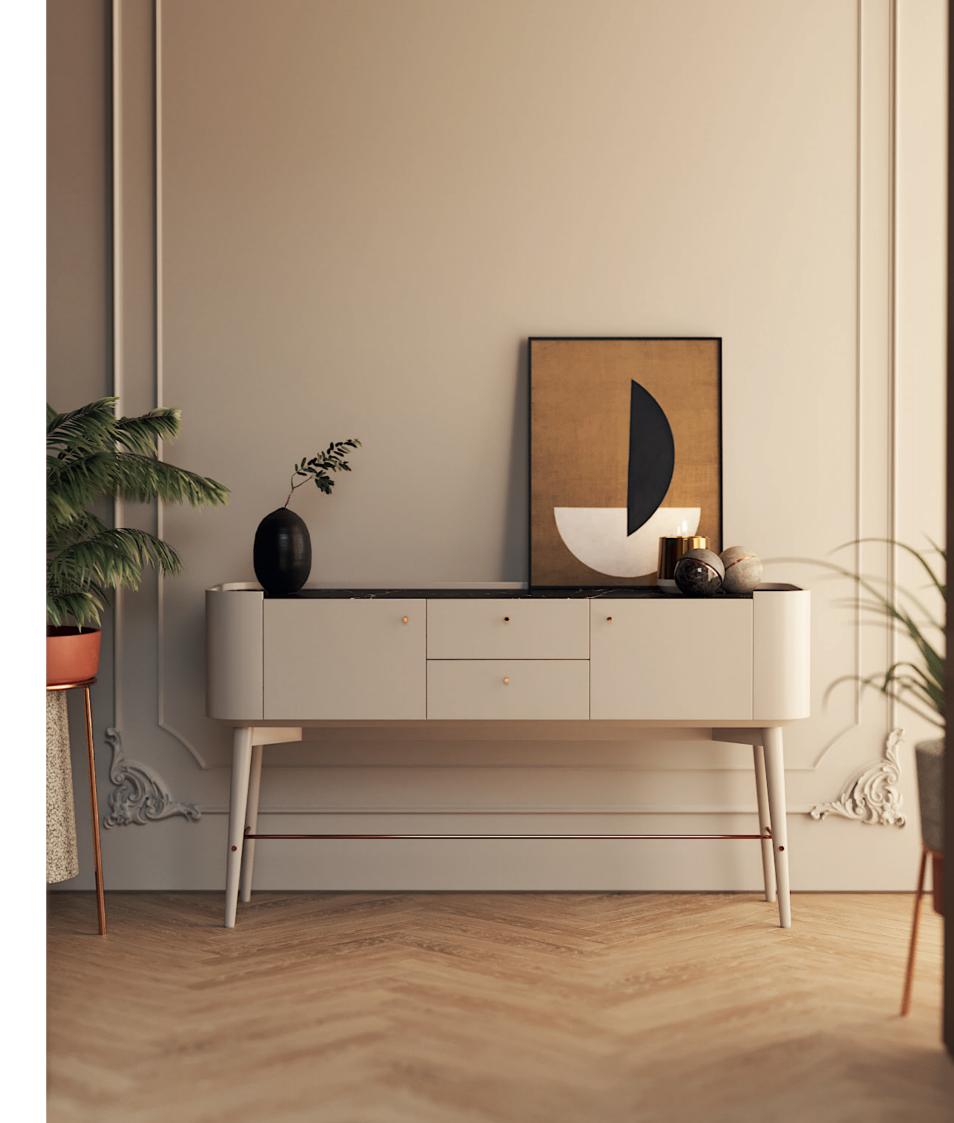

## ENTRY HALL

Bamboo is known to be one of the most strong and elegant trees in nature. Therefore, pairs of metalic tubular feet, connected by metal profiles that holds a curvy wooden structure, composed by three drawers and metalic handles, inspired us to create Bamboo console giving to any contemporary room division a classy touch and character.

W. 150 cm D. 44 cm H. 80 cm

PR 060 NERO MARQUI

PR 027 SEASHELL

PR 056 COPPER S. STEEL

PR 015 BLACK

## BAMBOO

CONSOLE

NTO77