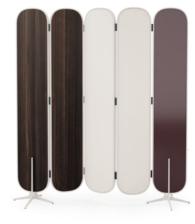

## BAMBOO

### FOLDING SCREEN

### **NT**080

Bamboo is known to be one of the most strong and elegant trees in nature. Therefore, combining a metalic tubular structure, that embraces a wood, mirror and fabric pannels, inspired us to create Bamboo folding screen giving to any bedroom division a classy touch and character.

W.168 cm D.15 cm H.160 cm

CLEAR MIRROR

PR 056 COPPER S. STEEL