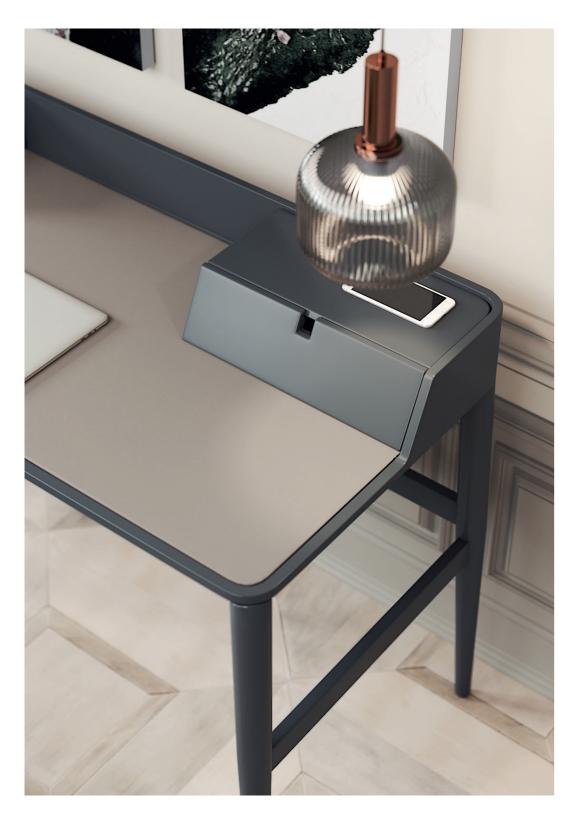

## BAMBOO II

BEDSIDE TABLE

NT006

Displaying a classy modern design, **Arizona desk** has been inspired in the cyclic curvy shape of "The Wave", a rock formation located in Arizona. Combining a lacquered curvy body, composed by three open divisions, with an elegant metal feet that outlines it, it's a classy design piece that would add value to any contemporary living room.

W. 140 cm D. 63 cm H. 92 cm

PR 065 COBALT BLUE

PR 067 QUARTZ GREY

ARIZONA

DESK NTO15

Considered one of the wonders of the world, the stunning Naica cave and its crystal connections inspired us creating this stunning armchair. Meshing an imposing upholstered body, laid in a solid wood feet, connected by a metal structure, makes Naica armchair a comfy solution to any modern interior space.