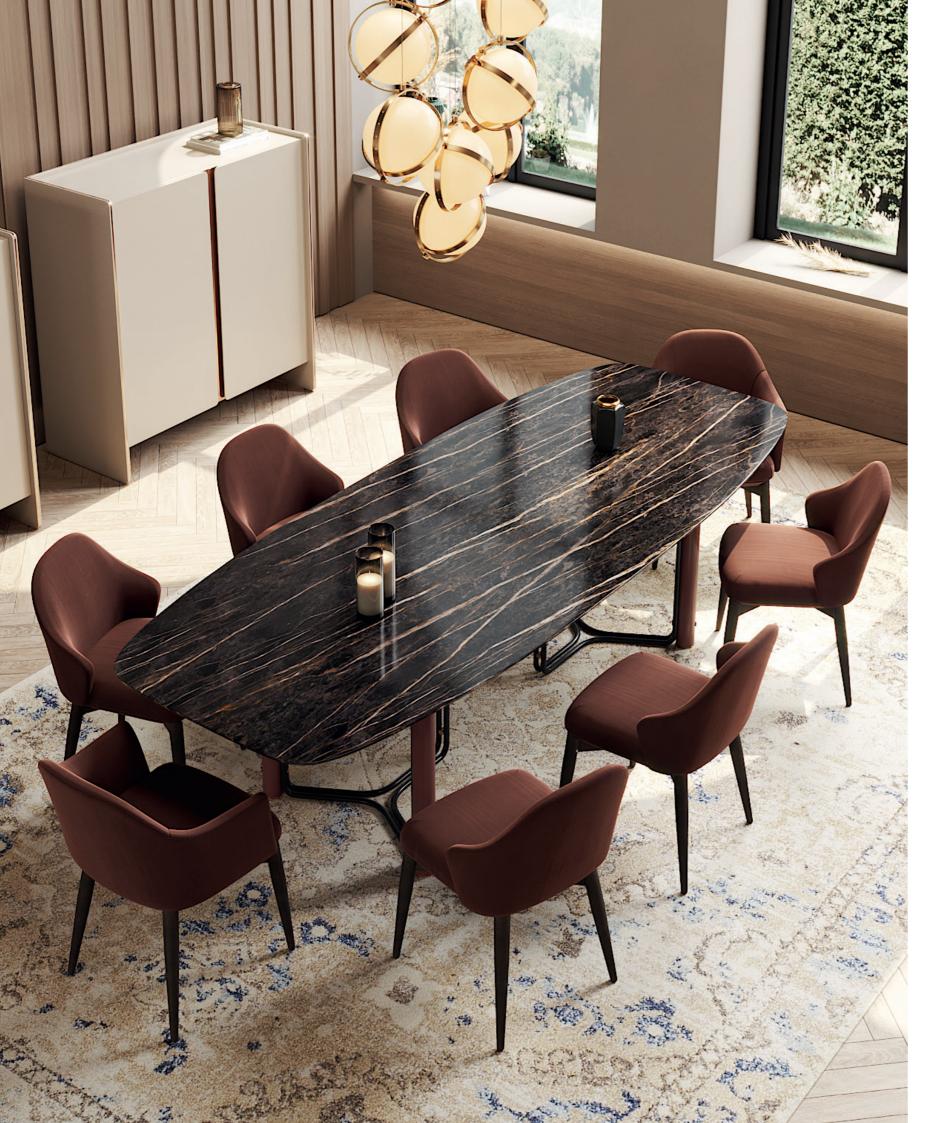

## DINING ROOM

Distinguish by unique curvy neck, elegant long legs and glamorous reddish feathers, Flamingo dining table personifies all this exotic elements into an exclusive design piece. Meshing together the curvy table top over a stylish metal structure, this dining table convey a delicate character to any contemporary dining room.

W. 240 cm D. 110 cm H. 75 cm

CLEAR MIRROR

PR 068 COPPER STEEL

# FLAMINGO

DINING TABLE