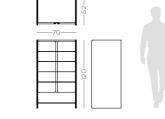

W.120 cm D.52 cm H.75 cm

HAVASU

**CHEST OF DRAWERS** 

NT012

### HAVASU

#### **HIGH CHEST**

#### NTOIO

The elegant shape and fluid lines of Havasu high chest follows the aesthetic language of the paradisiac waterfall that characterizes it. Structural curvy edges, combining five drawers with inlaid metal details and a bottom shelf, makes this classy high chest a suitable piece to complete any elegant interior space.

W. 70 cm D. 52 cm H. 120 cm

**LEATHER** STONE

140

Considered one of the wonders of the world, the stunning Naica cave and its crystal connections inspired us creating this stunning bench. Combining an imposing upholstered cushion with an open wooden box, laid in a conic feet connected by a metal structure makes Naica bench a comfortable solution to any contemporary interior that deserves identity.