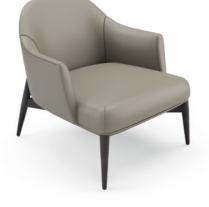

W. 140 cm D. 63 cm H. 92 cm

PR 065 COBALT BLUE

PR 067 QUARTZ GREY

ARIZONA

DESK NTO15

Considered one of the wonders of the world, the stunning Naica cave and its crystal connections inspired us creating this stunning armchair. Meshing an imposing upholstered body, laid in a solid wood feet, connected by a metal structure, makes Naica armchair a comfy solution to any modern interior space.

W. 76 cm D. 80 cm H. 78 cm

SAFETY VELVET COLOR 07

PARMA COLOR 01

NAICA

ARMCHAIR

**NT**058