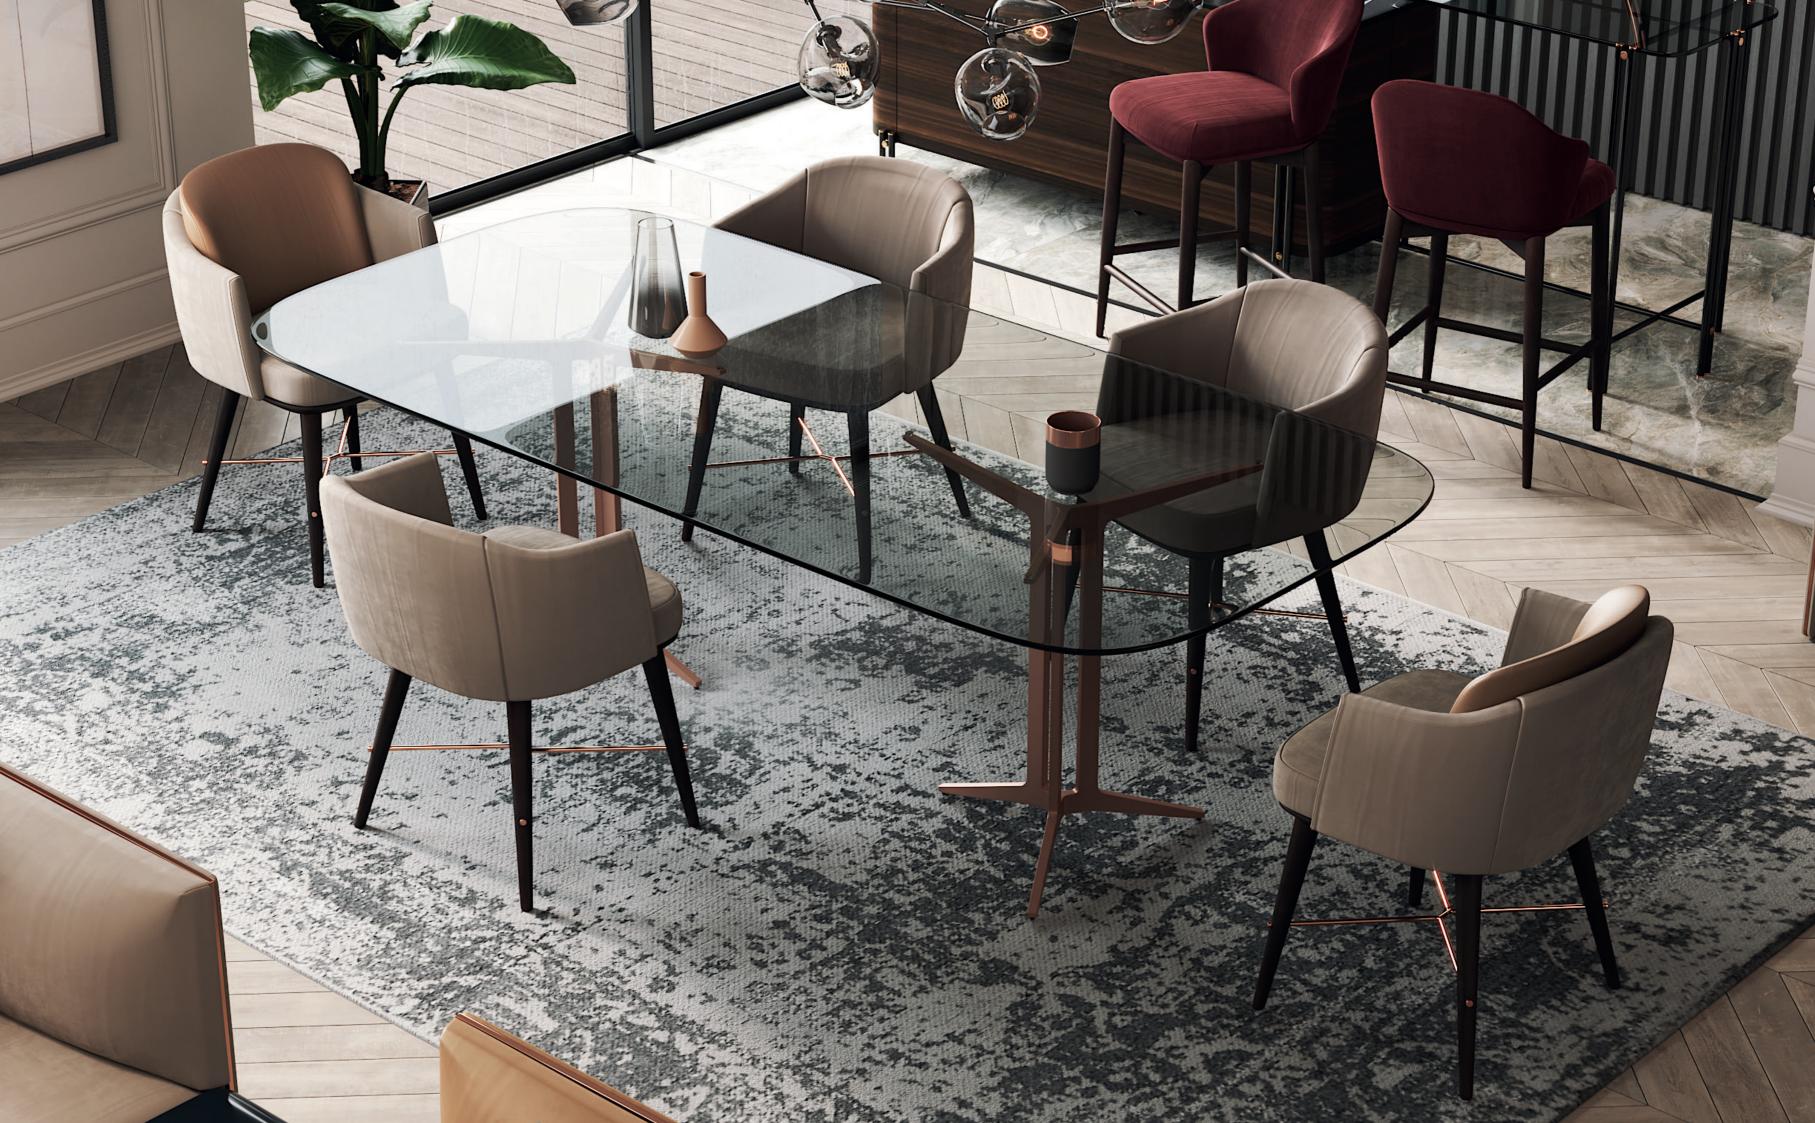

## DINING ROOM

Distinguish by unique curvy neck, elegant long legs and glamorous reddish feathers, Flamingo dining table personifies all this exotic elements into an exclusive design piece. Meshing together the curvy table top over a stylish metal structure, this dining table convey a delicate character to any contemporary dining room.

W. 240 cm D. 110 cm H. 75 cm

CLEAR MIRROR

PR 068 COPPER STEEL

# FLAMINGO

DINING TABLE