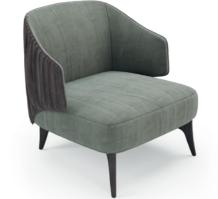

W. 312 cm D. 150 cm H. 70 cm

LEATHER

SAFETY VELV COLOR 09

PR 056

PR 068 COPPER STEEL

Elegant leg, comfortable voluptuous body and curved coastline are the main elements that inspired us to create Flamingo armchair.

Meshing together two different fabric types over a stylish metal structure, this armchair convey a delicate character to any contemporary living room.

**W**. 70 cm **D**. 75 cm **H**. 78 cm

LEATHER CAMEL

CARVER VELVET COLOR 04

PR 068 COPPER STEEL

FLAMINGO ARMCHAIR

**NT**056