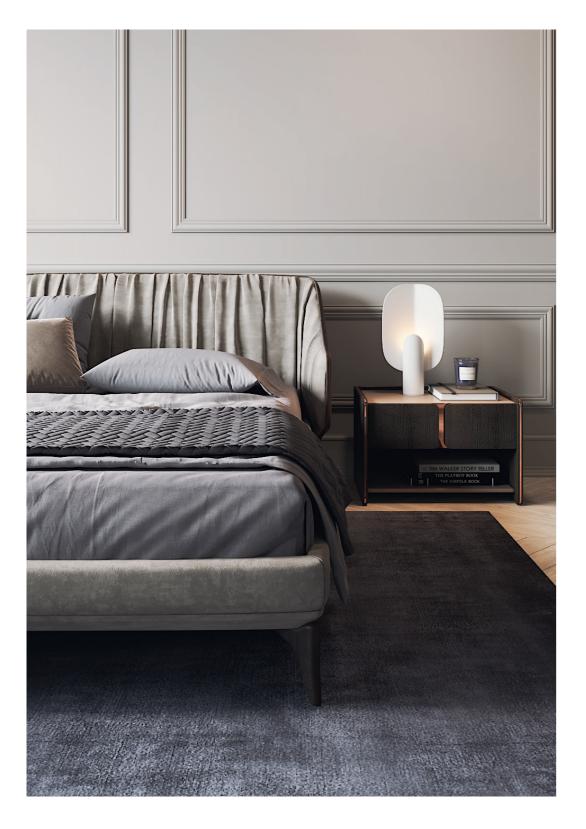

elegant shape and fluid lines of Havasu cabinet follows the aesthetic language of the paradisiac waterfall that characterizes it. Structural curvy edges combining two doors that contrasts with inlaid metal details, makes this classy cabinet a suitable piece to integrate in any contemporary living room interior.

W.120 cm D.52 cm H.130 cm





PR 056 COPPER S. STEEL

# HAVASU

**CABINET** 





### BAMBOO

### BAR CHAIR

### NT060

Bamboo is known to be one of the most strong and elegant trees in nature. Therefore, pairs of metalic tubular feet, connected by metal details, that holds the upholstery structure, inspired us to create Bamboo bar chair giving to any room division a classy touch and character.

**W**. 55 cm **D**. 47cm **H**. 90 cm



CARVER VELVET COLOR II









# BEDROOM





The softness movement of the earth's largest desert now gives name to this timeless design piece. The irregular fabric pleats of the backrest, contrasting with smooth fabric of the remaining bed, laid on the curvy wooden feet that smoothly extend all the design shape, makes Sahara bed a comfortable solution to any contemporary interior.

W. 190 cm D. 220 cm H. 93 cm



SAFIRA



LEATH PRALIN



### SAHARA

BED NTOO4



### FLAMINGO I/II

#### SIDE TABLES NTO23/024



Distinguish by unique curvy necks, elegant long legs and glamorous reddish feathers, Flamingo side tables personifies all this exotic elements into an exclusive design piece. Meshing together an elegant circular/ square table top over a stylish metal structure, this side tables convey a delicate character to any contemporary