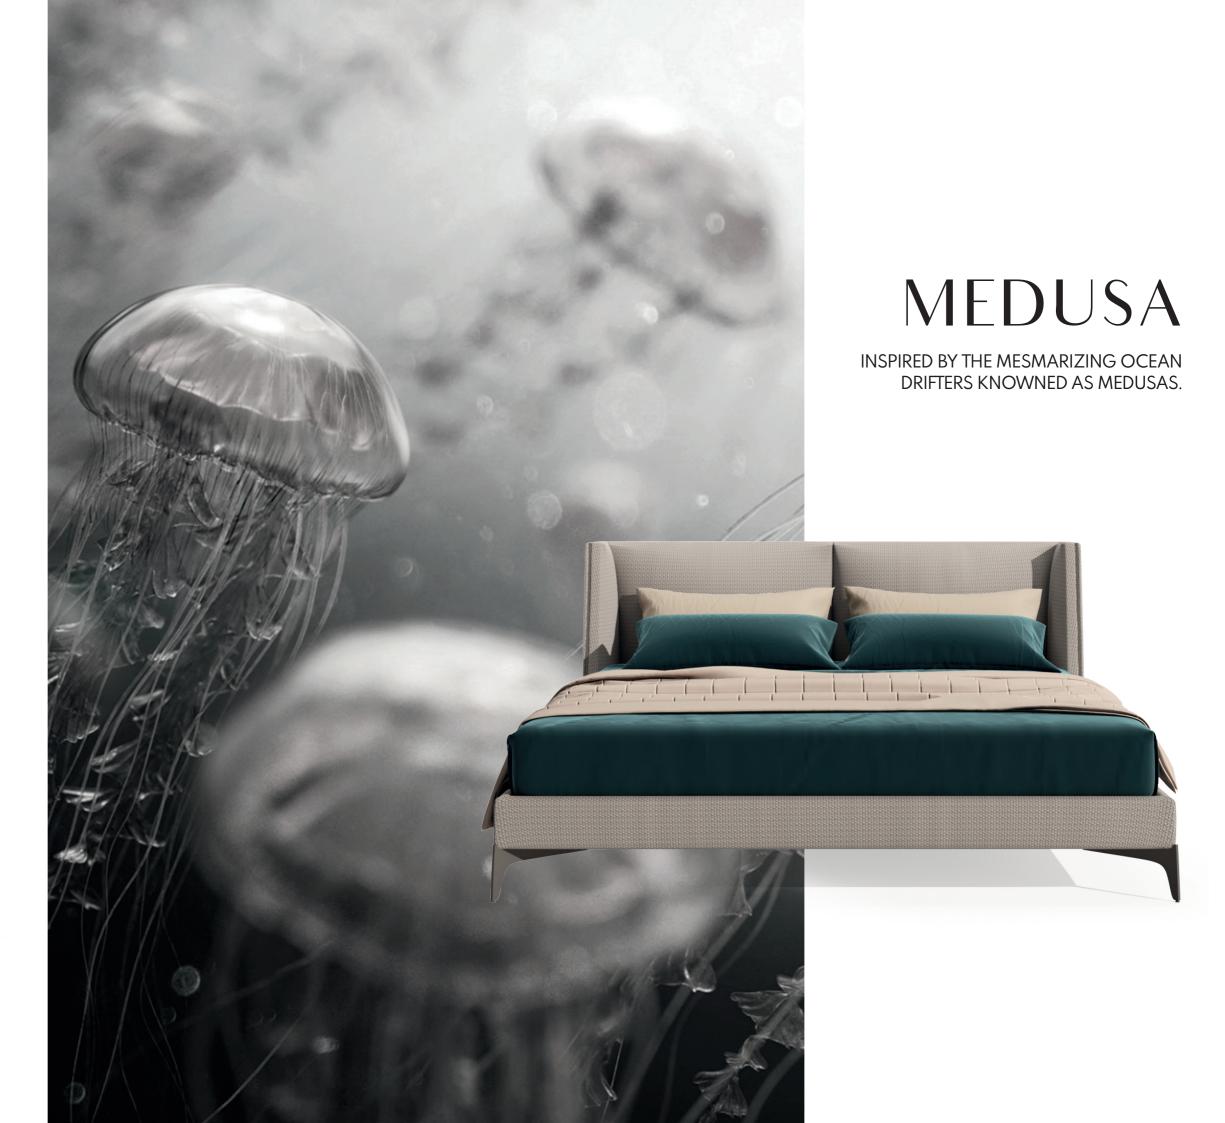

# MEDUSA

SOFA

### NT063

The fascinating and immortal ocean drifters knowned as Medusas inspired us to create this timeless design sofa. Combining an imposing upholstered structure with metal frame detail, umbrellashaped cushions and elegant metal thin feet, Medusa sofa will be the perfect addition to any contemporary living room.

W. 312 cm D. 150 cm H. 70 cm

LEATHER

SAFETY VELV COLOR 09

PR 056

PR 068 COPPER STEEL

Elegant leg, comfortable voluptuous body and curved coastline are the main elements that inspired us to create Flamingo armchair.