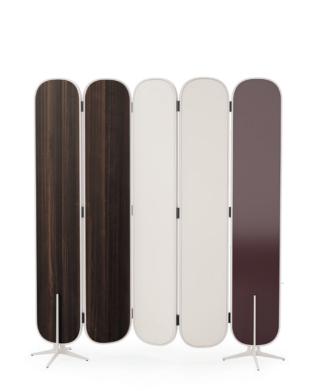

### FLAMINGO

### FOLDING SCREEN

Distinguish by unique curvy neck, elegant long legs and glamorous reddish feathers, Flamingo folding screen personifies all this exotic elements into an exclusive design piece. Meshing together the rounded wooden structure composed by different materials supported by a stylish metal feet, this timeless desing piece convey a delicate character to any contemporary space.

NT081

W.162 cm D.36 cm H.168 cm

PR 057 GOLD S. STEEL

The fascinating, beautiful and immortal ocean drifters knowned as Medusas inspired us to create this timeless design bed. Meshing together an imposing upholstered structure with metal frame detail inlaid and umbrellashaped cushions, Medusa bed will be the perfect addition to any contemporary bedroom.