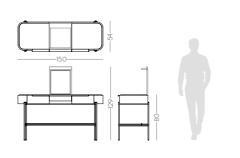

### NAICA

### DRESSING TABLE

#### NTO14

Considered one of the wonders of the world, the stunning Naica cave and its crystal connections inspired us creating this stunning design piece. Combining a curvy wooden body, composed by two drawers and a circular mirror, with a solid wood feet connected by a metal structure, makes Naica dressing table the perfect solution to any contemporary interior that deserves identity.

**W**. 140 cm **D**. 50 cm **H**. 82/117 cm

CLEAR MIRROR

PR 052 SMOKED EUCALIPTUS