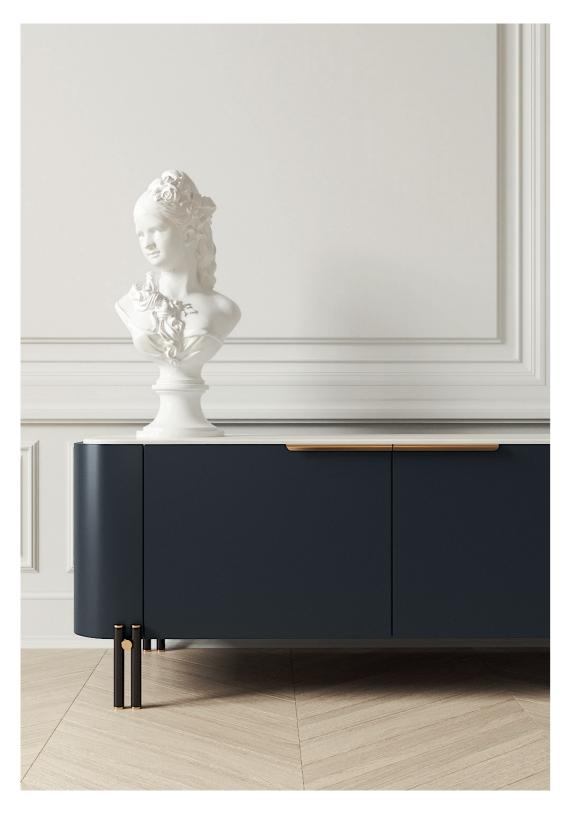

### HAVASU

### TV STAND

The elegant silhouette and fluid lines of Havasu tv stand follows the aesthetic language of the paradisiac waterfall that characterizes it. Structural curvy edges combining four design doors that contrasts with metal details and a central open box, makes this classy tv stand a suitable piece to integrate in any contemporary atmosphere.

W. 240 cm D. 52 cm H. 45 cm

**LEATHER** CAMEL

PR 027 SEASHE

PR 056 COPPER S. STE