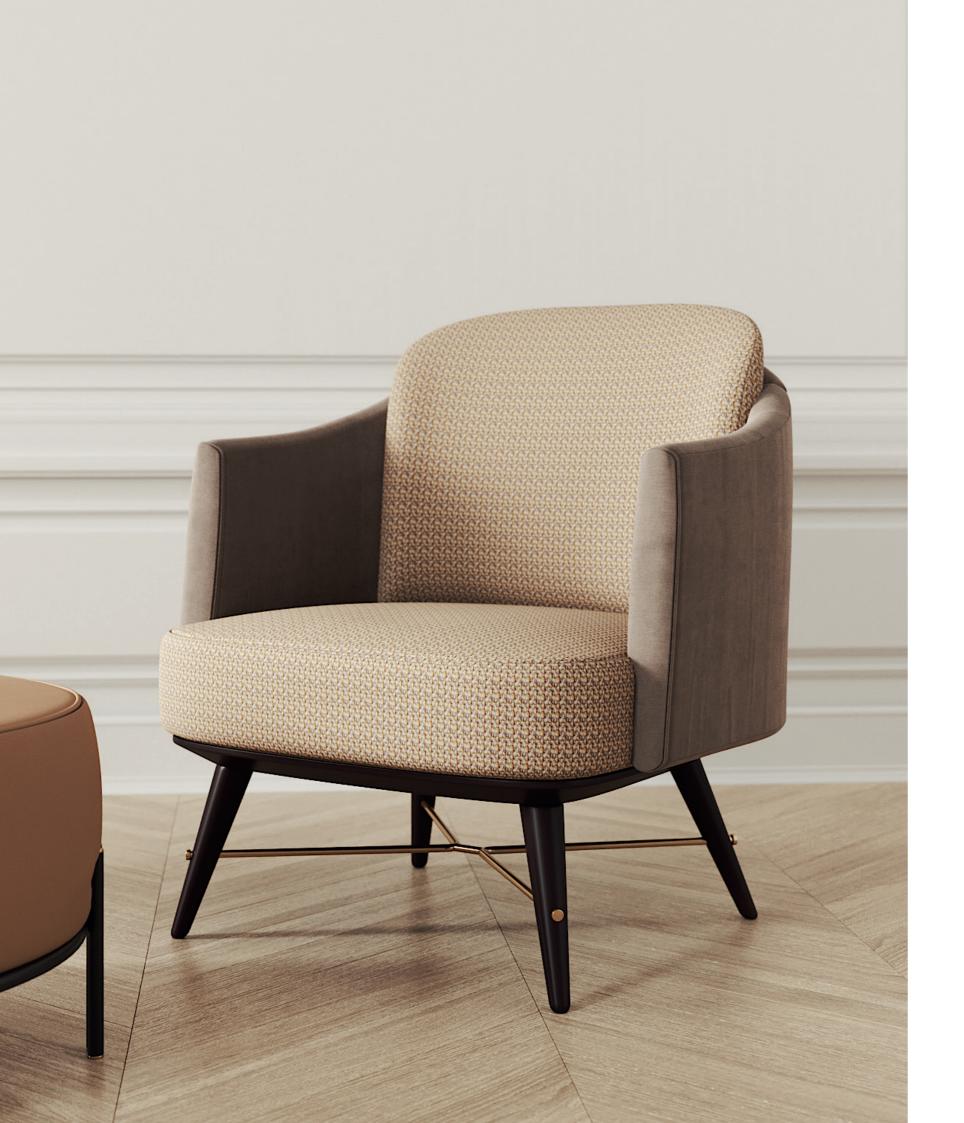

# MEDUSA

ARMCHAIR

### NT057

The fascinating and immortal ocean drifters knowned as Medusas inspired us to create this timeless design armchair. Combining an imposing upholstered structure with metal frame detail, umbrellashaped cushions and elegant metal thin feet, Medusa armchair will be the perfect addition to any contemporary living room.

W. 90 cm D. 90 cm H. 70 cm

SAFIRA COLOR 15

PR 056 COPPER S. STI

PR 068 COPPER