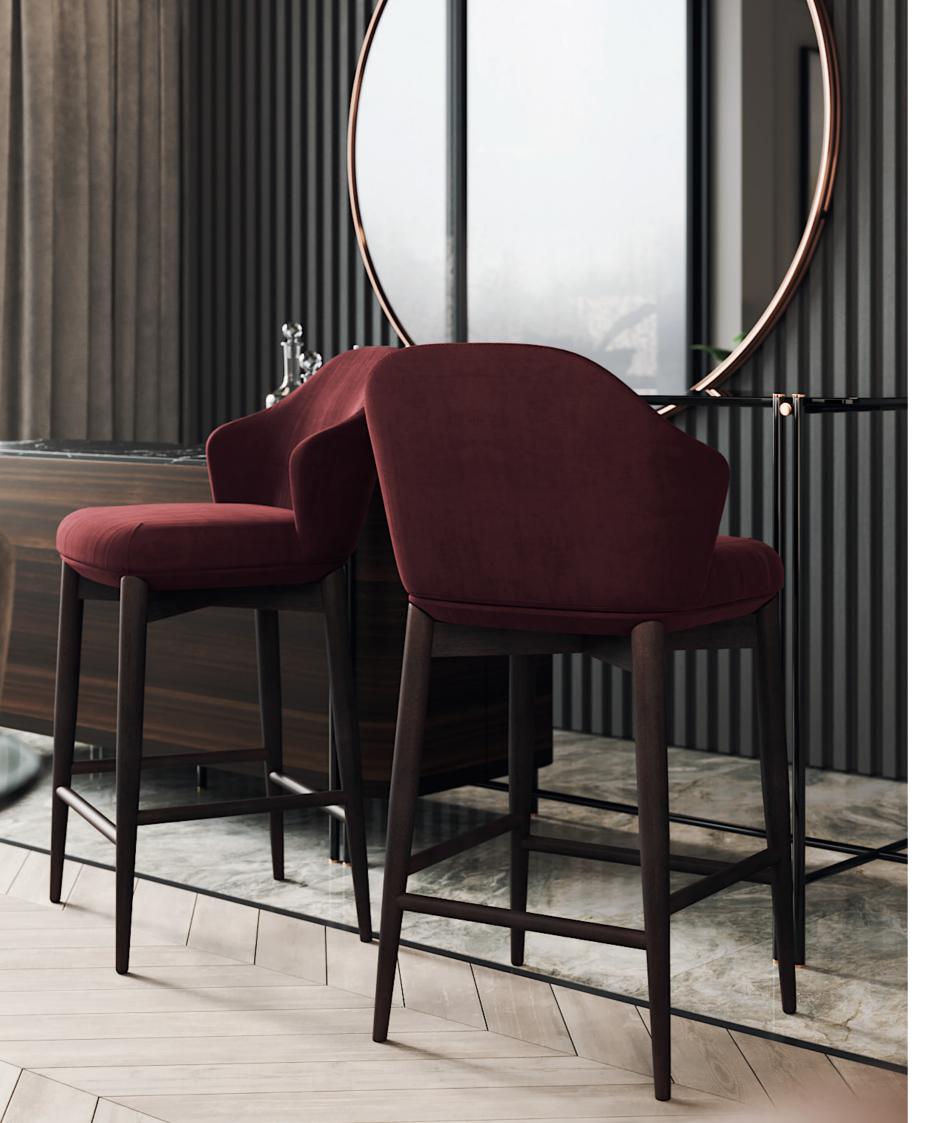

W. 260 cm D. 55 cm H. 90 cm

SMOKED MIRROR

PR 056 COPPER S. STEEL

The Bonsai tree is known to be one of the most elegant and exquisite species in the natural world. The imposing solid wood legs of Bonsai bar chair, due to their consistency and design, embrace an upholstered structure giving elegance and detail needed to complete any contemporary room environment.

W. 47 cm D. 47 cm H. 97 cm

CARVER VELVET COLOR 11

PR 024CH BURNT OAK

# BONSAI

BAR CHAIR

The elegant shape and fluid lines of Havasu sideboard follows the aesthetic language of the paradisiac waterfall that characterizes it. Structural curvy edges combining four doors (2 drawers inside) that contrasts with inlaid metal details and a marble top, makes this classy sideboard a suitable piece to integrate in any modern space.