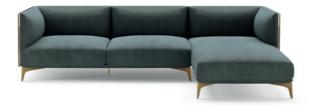

**DIAM.** 50 cm **H.** 49 cm

PR 060

PR 003

BONSAI

SIDE TABLE

NT022

54 55

The Bonsai tree is known to be one of the most elegant and exquisite species in the natural world. The imposing solid wood legs of **Bonsai** sofa, due to their consistency and design, embrace a comfy upholstered structure giving exclusivity and detail needed to complete any contemporary atmosphere.

W. 378 cm D. 278 cm H. 78 cm

SAFETY VELVET COLOR 07

PR 024CH BURNT OAK

# BONSAI

SOFA NTO62

Bamboo is known to be one of the most strong and elegant trees in the world. Therefore, pairs of tubular metalic feet, connected by metal details that holds the upholstery structure, inspired us to create Bamboo armchair, giving to any room division a classy touch and character.