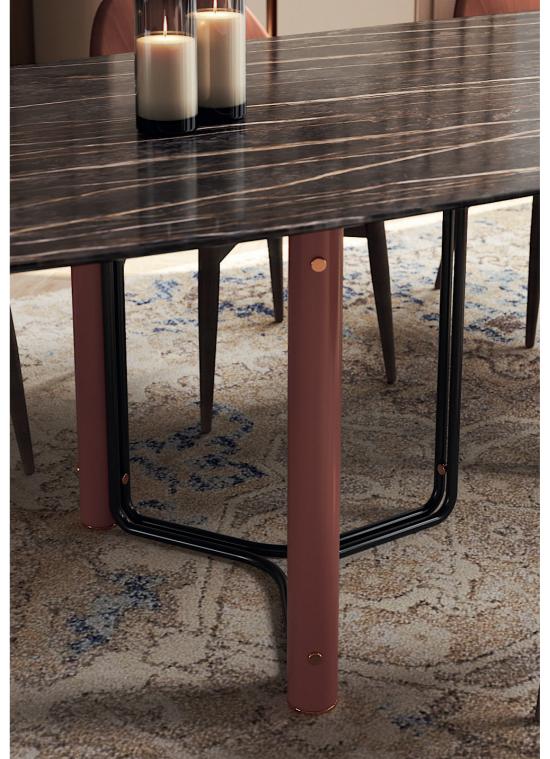

## DINING ROOM

Distinguish by unique curvy neck, elegant long legs and glamorous reddish feathers, Flamingo dining table personifies all this exotic elements into an exclusive design piece. Meshing together the curvy table top over a stylish metal structure, this dining table convey a delicate character to any contemporary dining room.

W. 240 cm D. 110 cm H. 75 cm

CLEAR MIRROR

PR 068 COPPER STEEL

# FLAMINGO

DINING TABLE