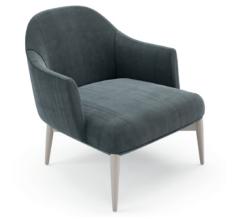

### SAHARA

SOFA NTO64

The Bonsai tree is known to be one of the most elegant and exquisite species in the natural world. The imposing solid wood legs of Bonsai armchair, due to their consistency and design, embrace the upholstered structure giving elegance and detail needed to complete any contemporary room environment.

**W**. 69 cm **D**. 75 cm **H**. 74 cm

PR 024CH BURNT OAK

W. 69 cm D. 75 cm H. 74 cm

SAFIRA

PR 024CH BURNT OAK