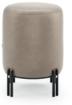

### BAMBOO

#### PUFF NT066

Bamboo is known to be one of the most strong and elegant trees in nature Therefore, pairs of metalic tubular feet, connected by metal details that holds the circular upholstered structure, inspired us to create Bamboo puff, a comfy solution to any

contemporary interior space.

**DIAM.** 35 cm **H.** 50 cm

Bamboo is known to be one of the most strong and elegant trees in nature Therefore, pairs of metalic tubular feet, connected by metal details that holds the circular upholstered structure, inspired us to create Bamboo bench giving to any room division a classy touch and character.