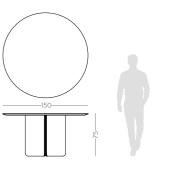

### BAMBOO II

### DINING TABLE

### NTO44

Inspired in the most strong and imposing trees in nature, Bamboo dining table features sets of metalic tubular profiles, connected to a cylindrical feet and each other by metal details, that holds a round top, make this piece the perfect solution for any interior space that desires exclusivity.

**DIAM.** 150cm **H.** 75 cm

PR 027 SEASHEL

PR 015 BLAC

PR 057 GOLD S. STEE

The Bonsai tree is known to be one of the most elegant and exquisite species in the natural world. The imposing solid wood legs of Bonsai dining chairs, due to their consistency and design, embrace an upholstered structure giving elegance and detail needed to complete any contemporary room environment.