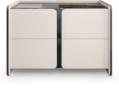

## BAMBOO

SIDEBOARD

NTO38

Inspired in the most strong and imposing trees in nature, Bamboo cabinet features pairs of metalic tubular feet, connected by metal details, that holds a curvy wooden structure composed by two doors, two drawers and metal handles, make this piece the perfect solution for any interior space that desires character.

W.120 cm D. 55 cm H.130 cm

# BAMBOO

**CABINET** 