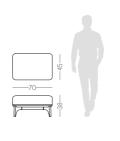

#### **NT**070

The softness movement of the earth's largest desert now gives name to this timeless design piece. Meshing the smooth fabric with the curvy wooden feet that smoothly extend all the design shape, makes Sahara bench a comfortable solution to any contemporary interior decor.

W. 70 cm D. 45 cm H. 38 cm

SAFIRA COLOR 2

The softness movement of the earth's largest desert now gives name to this timeless design piece. The irregular fabric pleats in the back, contrasting with smooth fabric of the remaining chair laid on the curvy wooden feet that smoothly extend all the design shape, makes Sahara armchair a comfortable solution to any contemporary interior design decoration.