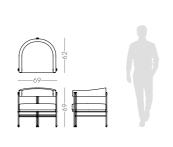

### SAHARA

SOFA NTO64

The Bonsai tree is known to be one of the most elegant and exquisite species in the natural world. The imposing solid wood legs of Bonsai armchair, due to their consistency and design, embrace the upholstered structure giving elegance and detail needed to complete any contemporary room environment.

**W**. 69 cm **D**. 75 cm **H**. 74 cm

PR 024CH BURNT OAK

# BONSALI

ARMCHAIR NTO54

Bamboo is known to be one of the most strong and elegant tree's in nature. Therefore, pairs of metal tubular feet, connected by metalic details that holds the curvy structure composed by two doors, wooden shelfs and metal handles, inspired us to create Bamboo tv stand, giving to any interior room division a classy touch and character.