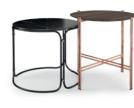

**BAMBOO I CENTER TABLE** 52-53

BAMBOO II CENTER TABLE 36

**ARIZONA I/II CENTER TABLES** 34-35

BONSAITARMCHAIR 48-49

BONSAI II ARMCHAIR 138

BAMBOO ARMCHAIR 62-63

FLAMINGO ARMCHAIR 26-27

MEDUSA ARMCHAIR 28-29

NAICA ARMCHAIR 154-155

SAHARA ARMCHAIR 126

ARIZONA SIDE TABLE

BAMBOO I/II SIDE TABLES 38-39

**BONSAI** SIDE TABLE 54

**BAMBOO III/IV** SIDE TABLES p. 70-71

FLAMINGO I/II SIDE TABLES 55-122

MEDUSA I/II SIDE TABLES 135

# ARIZONA I/II

**CENTER TABLES** 

NTO27/028

Displaying a classy modern design, Arizona center tables were inspired in the cyclic curvy shape of "The Wave", a rock formation located in Arizona. Combining a wooden curvy body, composed by two sets of drawers each, with different table top heights and materials, it's a classy design piece that would add value to the center of any contemporary living room.

NTO27 **W**.120 cm **D**. 64 cm **H**. 28 cm

NTO 28 W. 100 cm D. 100 cm H. 34 cm

PR 052 SMOKED EUCALIPTUS