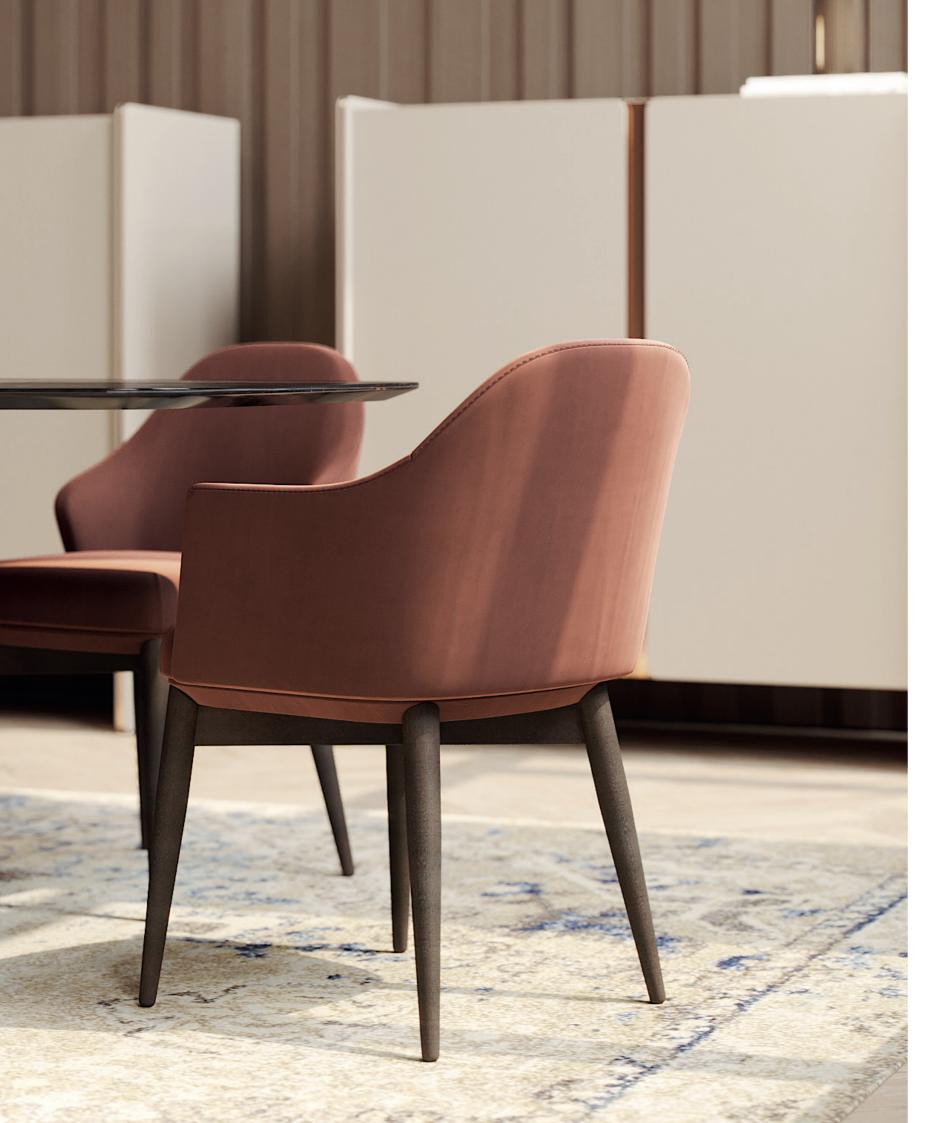

known to be one of the most strong and elegant trees in nature. Therefore, sets of metalic tubular profiles, connected to a cylindrical feet and each other by metal details, that holds a curvy marble top, inspired us to create Bamboo dining table giving to any room division a classy touch and character.

W. 240 cm D. 110 cm H. 75 cm







PR 056 COPPER S. STEEL



### BAMBOO II

### DINING TABLE

### NTO44



Inspired in the most strong and imposing trees in nature, Bamboo dining table features sets of metalic tubular profiles, connected to a cylindrical feet and each other by metal details, that holds a round top, make this piece the perfect solution for any interior space that desires exclusivity.

**DIAM.** 150cm **H.** 75 cm



PR 027 SEASHEL



PR 015 BLAC



PR 057 GOLD S. STEE







The Bonsai tree is known to be one of the most elegant and exquisite species in the natural world. The imposing solid wood legs of Bonsai dining chairs, due to their consistency and design, embrace an upholstered structure giving elegance and detail needed to complete any contemporary room environment.

NTO49 **W.** 56 cm **D.** 56 cm **H.** 83 cm

CARVER VELVET COLOR 16

PR 024CH BURNT OAK

NTO50 **W.** 56 cm **D.** 56 cm **H.** 83 cm

CARVER VELVET COLOR 16

PR 024CH BURNT OAK

## BONSAI I/II

DINING CHAIRS

NTO49/50



The elegant shape and fluid lines of Havasu cabinet follows the aesthetic language of the paradisiac waterfall that characterizes it. Structural curvy edges combining two doors that contrasts with inlaid metal details, makes this classy cabinet a suitable piece to int