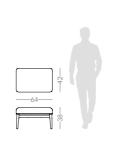

### BONSALI

#### BENCH NTO67

The Bonsai tree is known to be one of the most elegant and exquisite species in the natural world. The imposing solid wood legs of Bonsai bench, due to their consistency and design, embrace an upholstered structure giving elegance and detail needed to fulfil any contemporary interior with a fine touch and detail.

W. 64 cm D. 42 cm H. 38 cm

SAFIRA COLO

The Bonsai tree is known to be one of the most elegant and exquisite species in the natural world. The imposing solid wood legs of Bonsai armchair, due to their consistency and design, embrace an upholstered structure giving elegance and detail needed to complete any contemporary room environment.