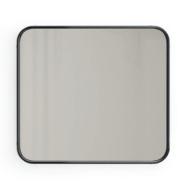

### ARIZONA II

### **MIRROR**

### **NT**034

Displaying a classy modern design, Arizona mirror has been inspired in the cyclic curvy shape of 'The Wave', a rock formation located in Arizona. Combining a wooden curvy frame, with a clean mirror and a metal detail, it's a classy design piece suitable to any contemporary or modern room decoration.

#### W.100 cm D.6 cm H.100 cm

CLEAR MIRROR

PR 02 SAND

PR 057