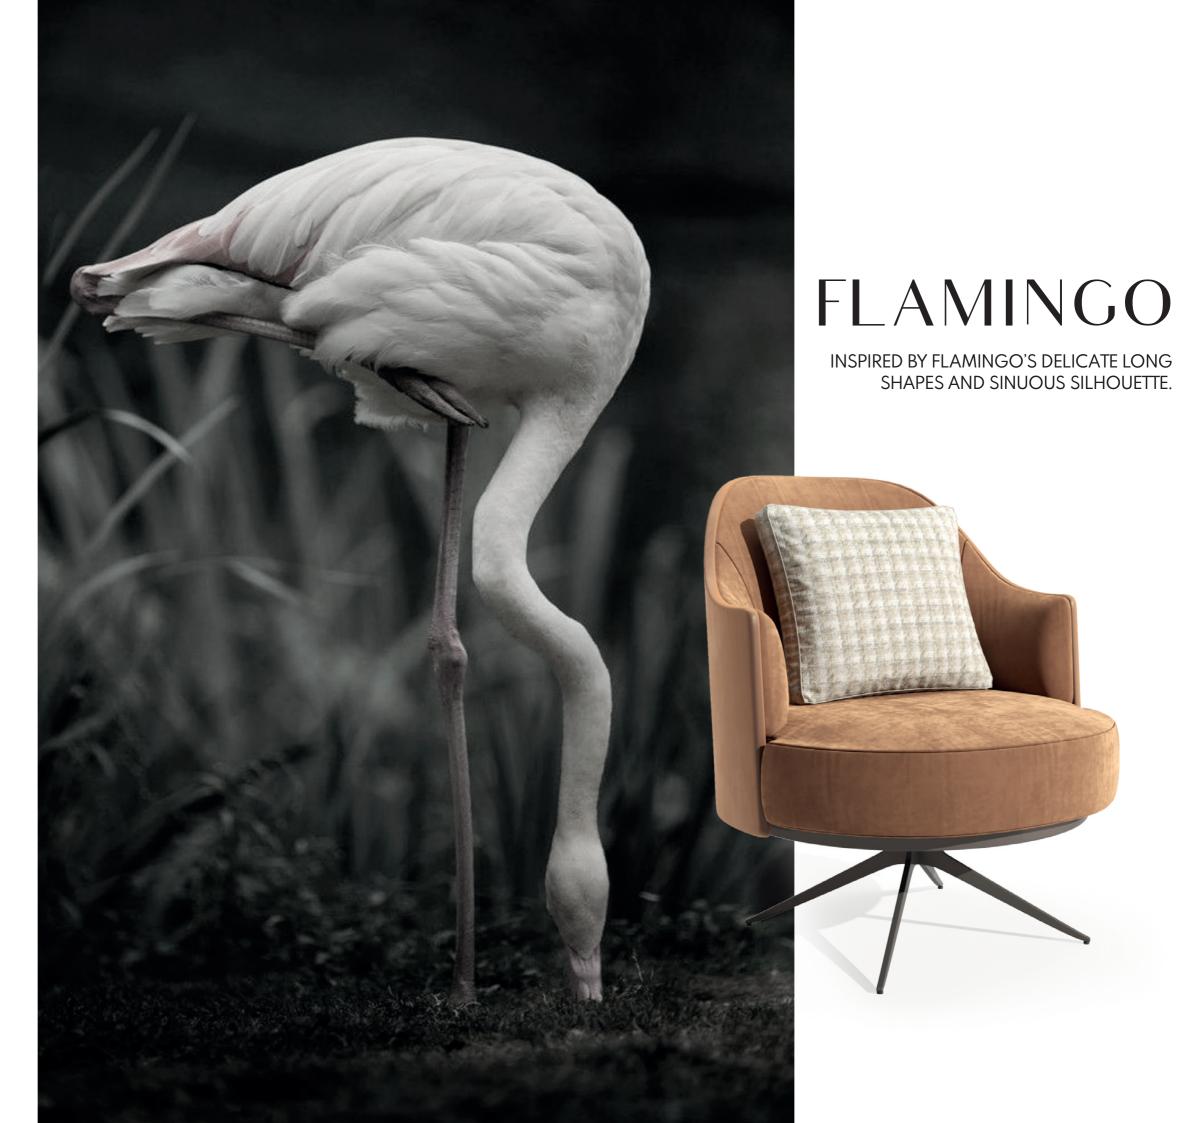

W. 312 cm D. 150 cm H. 70 cm

LEATHER

SAFETY VELV COLOR 09

PR 056

PR 068 COPPER STEEL

Elegant leg, comfortable voluptuous body and curved coastline are the main elements that inspired us to create Flamingo armchair.

Meshing together two different fabric types over a stylish metal structure, this armchair convey a delicate character to any contemporary living room.

**W**. 70 cm **D**. 75 cm **H**. 78 cm

LEATHER CAMEL

CARVER VELVET COLOR 04

PR 068 COPPER STEEL

FLAMINGO ARMCHAIR

**NT**056