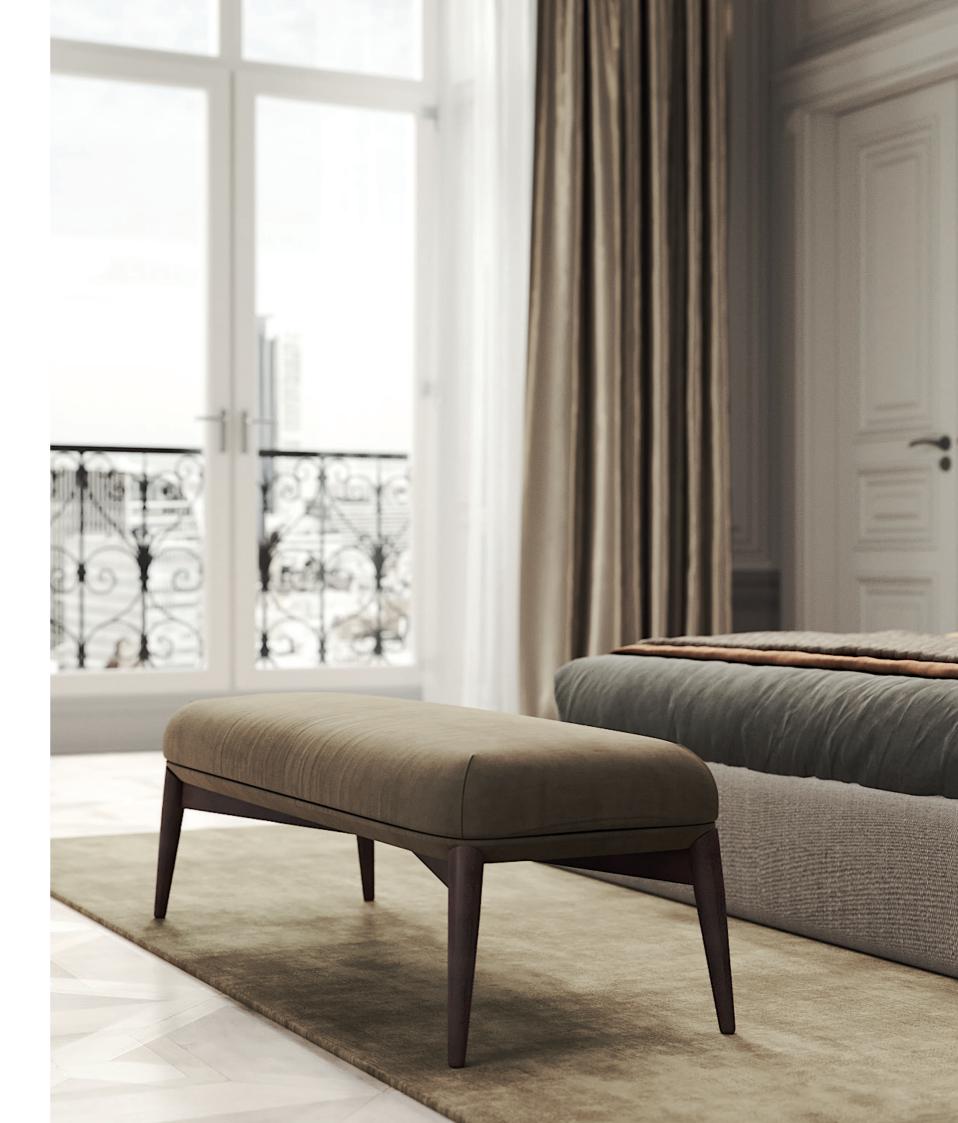

### BONSALI

#### BENCH NTO67

The Bonsai tree is known to be one of the most elegant and exquisite species in the natural world. The imposing solid wood legs of Bonsai bench, due to their consistency and design, embrace an upholstered structure giving elegance and detail needed to fulfil any contemporary interior with a fine touch and detail.

W. 64 cm D. 42 cm H. 38 cm

SAFIRA COLO

The Bonsai tree is known to be one of the most elegant and exquisite species in the natural world. The imposing solid wood legs of Bonsai armchair, due to their consistency and design, embrace an upholstered structure giving elegance and detail needed to complete any contemporary room environment.