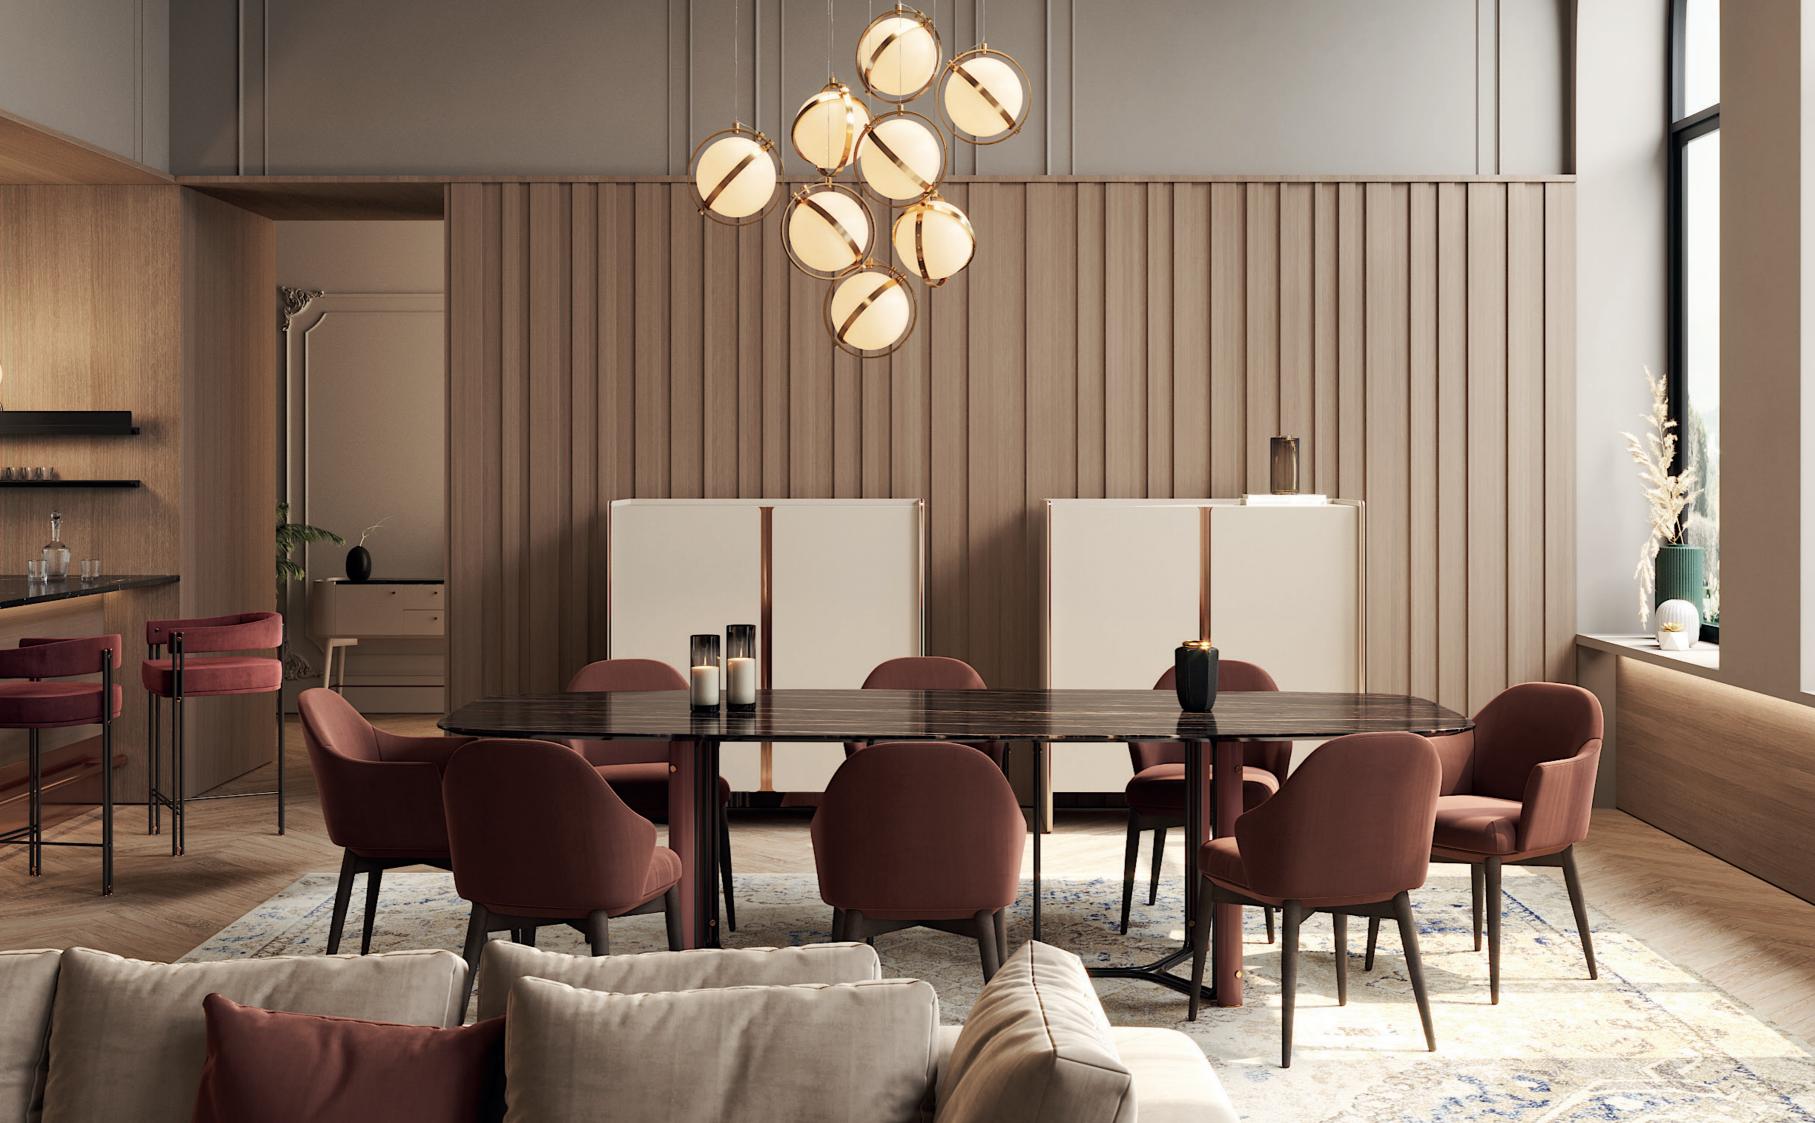

## DINING ROOM

Distinguish by unique curvy neck, elegant long legs and glamorous reddish feathers, Flamingo dining table personifies all this exotic elements into an exclusive design piece. Meshing together the curvy table top over a stylish metal structure, this dining table convey a delicate character to any contemporary dining room.

W. 240 cm D. 110 cm H. 75 cm

CLEAR MIRROR

PR 068 COPPER STEEL

# FLAMINGO

DINING TABLE