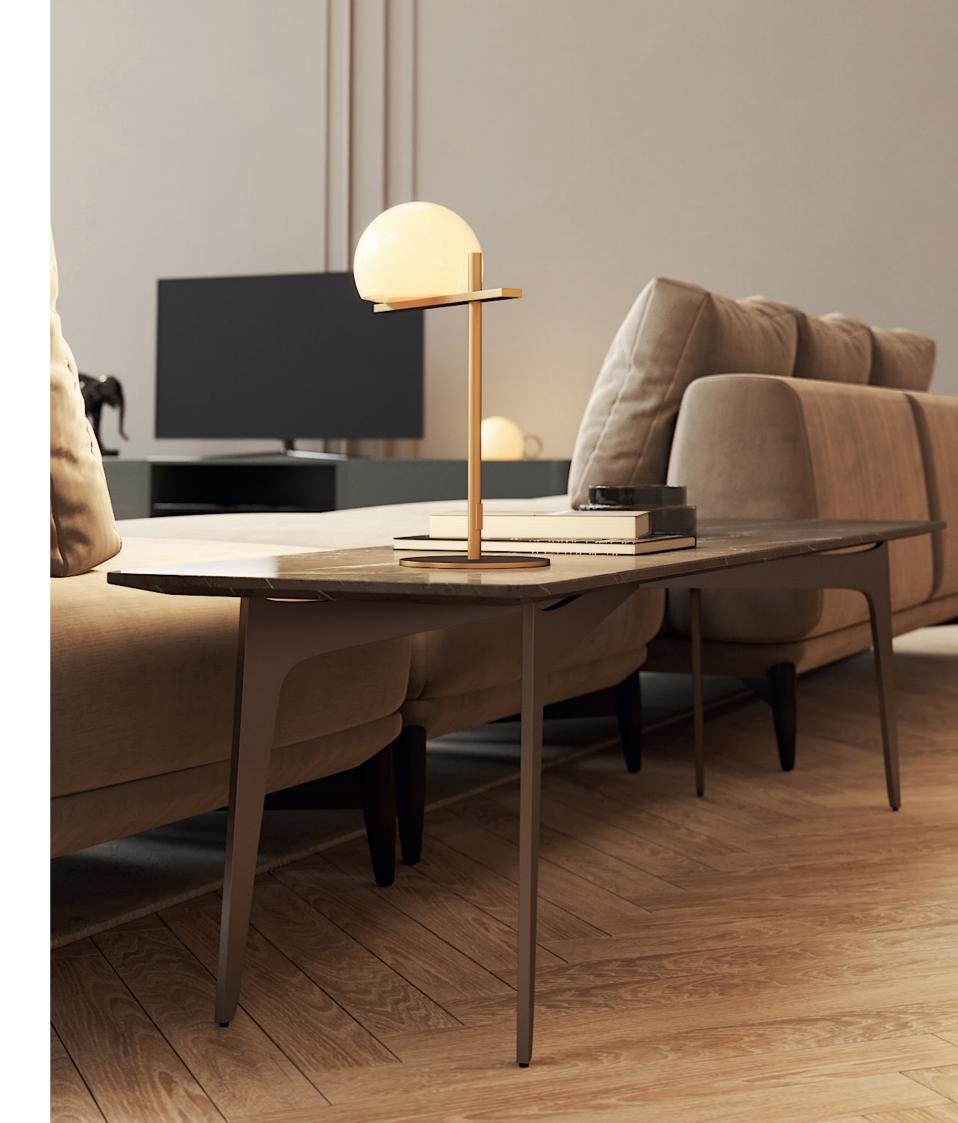

### HAVASU

### **CENTER TABLE**

#### **NT**031

The elegant shape and fluid lines of Havasu center table follows the design language, characteristic of this paradisiac waterfall. Combining the perfect balance between the elegant wooden base, outlined in metal, with the rectangular wooden top, makes this classy center table a suitable piece to integrate in any modern or contemporary atmoshpere.

W.120 cm D. 60 cm H. 34 cm

PR 056 COPPER S. STEEL

Displaying a classy modern design, Arizona side table has been inspired in the cyclic curvy shape of "The Wave", a rock formation located in Arizona. Combining a lacquered curvy body with an elegant metal detail, it's a classy design piece that would add value to the center of any contemporary living room.