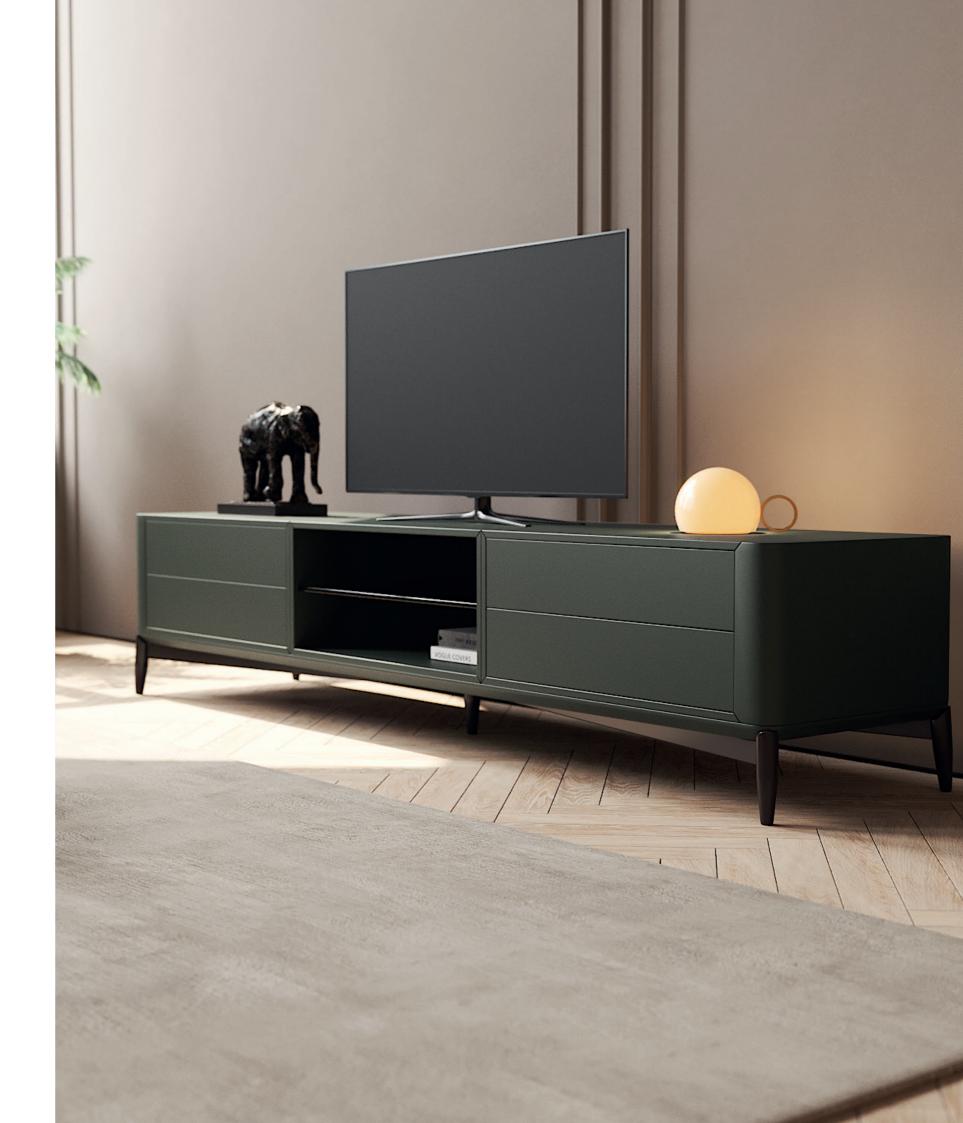

the most strong and elegant trees in the world. Therefore, pairs of tubular metalic feet, connected by metal details that holds the upholstery structure, inspired us to create Bamboo armchair, giving to any room division a classy touch and character.

W. 69 cm D. 62 cm H. 69 cm



SAFIRA COLOR O



PR 056 COPPER S. STEEL

BAMBOO

ARMCHAIR

NT053

# BONSAI

### TV STAND

### **NT**073



The Bonsai tree is known to be one of the most elegant and exquisite species in the natural world. The imposing solid wood legs of Bonsai tv stand, due to their consistency and design, embrace a lacquered structure composed by four drawers and a solid wood box giving support, elegance and detail, needed to complete any interior space that desires indentity and exclusivity.

W. 220 cm D. 50 cm H. 47 cm









The fascinating and immortal ocean drifters knowned as Medusas inspired us to create this timeless design piece.
Combining an elegant thin feet, that holds a majestuous marble table top makes
Medusa low console the perfect addition to any contemporary living room.

W.150 cm D. 40 cm H. 40 cm



PR 063



PR 067 QUARTZ GREY

# MEDUSA

LOW CONSOLE

**NT**078



### HAVASU

### **CENTER TABLE**

#### **NT**031



The elegant shape and fluid lines of Havasu center table follows the design language, characteristic of this paradisiac waterfall. Combining the perfect balance between the elegant wooden base, outlined in metal, with the rectangular wooden top, makes this classy center table a suitable piece to integrate in any modern or contemporary atmoshpere.

W.120 cm D. 60 cm H. 34 cm