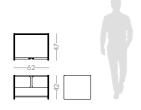

# BONSAI

### TV STAND

### **NT**073

The Bonsai tree is known to be one of the most elegant and exquisite species in the natural world. The imposing solid wood legs of Bonsai tv stand, due to their consistency and design, embrace a lacquered structure composed by four drawers and a solid wood box giving support, elegance and detail, needed to complete any interior space that desires indentity and exclusivity.

W. 220 cm D. 50 cm H. 47 cm

The fascinating and immortal ocean drifters knowned as Medusas inspired us to create this timeless design piece.
Combining an elegant thin feet, that holds a majestuous marble table top makes
Medusa low console the perfect addition to any contemporary living room.