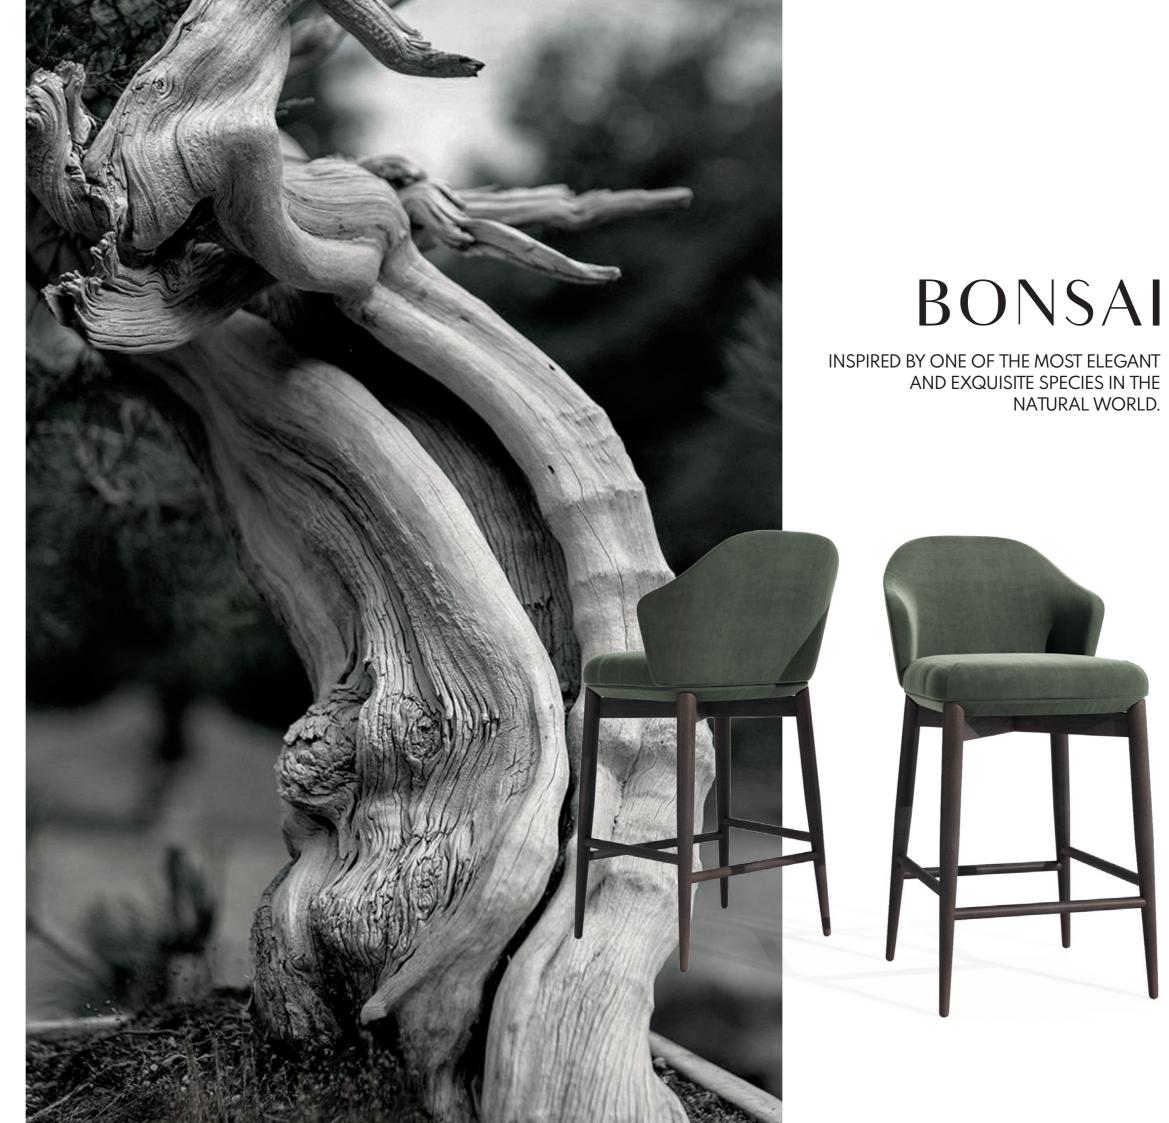

### SAHARA

SOFA NTO64

The Bonsai tree is known to be one of the most elegant and exquisite species in the natural world. The imposing solid wood legs of Bonsai armchair, due to their consistency and design, embrace the upholstered structure giving elegance and detail needed to complete any contemporary room environment.

**W**. 69 cm **D**. 75 cm **H**. 74 cm

PR 024CH BURNT OAK

# BONSALI

ARMCHAIR NTO54

Bamboo is known to be one of the most strong and elegant tree's in nature. Therefore, pairs of metal tubular feet, connected by metalic details that holds the curvy structure composed by two doors, wooden shelfs and metal handles, inspired us to create Bamboo tv stand, giving to any interior room division a classy touch and character.