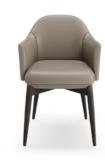

W. 76 cm D. 80 cm H. 78 cm

SAFETY VELVET COLOR 07

PARMA COLOR 01

NAICA

ARMCHAIR

**NT**058