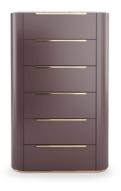

### HAVASU

#### **HIGH CHEST**

#### NTOIO

The elegant shape and fluid lines of Havasu high chest follows the aesthetic language of the paradisiac waterfall that characterizes it. Structural curvy edges, combining five drawers with inlaid metal details and a bottom shelf, makes this classy high chest a suitable piece to complete any elegant interior space.

W. 70 cm D. 52 cm H. 120 cm

**LEATHER** STONE

140

Considered one of the wonders of the world, the stunning Naica cave and its crystal connections inspired us creating this stunning bench. Combining an imposing upholstered cushion with an open wooden box, laid in a conic feet connected by a metal structure makes Naica bench a comfortable solution to any contemporary interior that deserves identity.