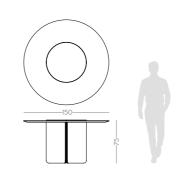

### NT030

Bamboo is known to be one of the most strong and imposing trees in nature. Therefore, metalic tubular feet profiles, connected by metal details, that holds an unique circular marble top inspired us to create Bamboo center table giving to any room division a classy touch and character.

**DIAM.** 100 cm H. 29 cm

PR 059 BIANCO CARRAR

PR 056 COPPER S. STE

COPP

P B

The softness movement of the earth's largest desert now gives name to this timeless design piece. The irregular fabric pleats rising gradually from the center laid in a lacquered circular structure makes Sahara puff a comfortable solution to any contemporary interior.