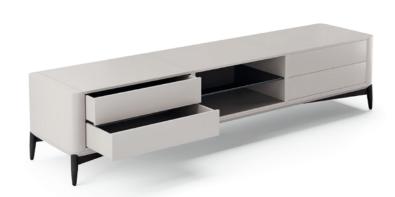

# BONSALI

ARMCHAIR NTO54

Bamboo is known to be one of the most strong and elegant tree's in nature. Therefore, pairs of metal tubular feet, connected by metalic details that holds the curvy structure composed by two doors, wooden shelfs and metal handles, inspired us to create Bamboo tv stand, giving to any interior room division a classy touch and character.

**W.** 220 cm **D.** 55 cm **H.** 51 cm

PR 057 GOLD S. STEEL

# BAMBOO

TV STAND

NT072