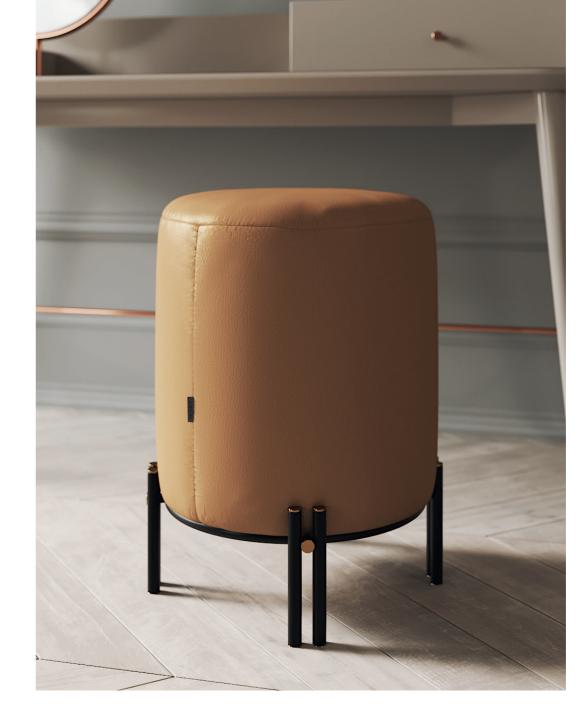

### BAMBOO

#### PUFF NT066

Bamboo is known to be one of the most strong and elegant trees in nature Therefore, pairs of metalic tubular feet, connected by metal details that holds the circular upholstered structure, inspired us to create Bamboo puff, a comfy solution to any

contemporary interior space.

**DIAM.** 35 cm **H.** 50 cm

Bamboo is known to be one of the most strong and elegant trees in nature Therefore, pairs of metalic tubular feet, connected by metal details that holds the circular upholstered structure, inspired us to create Bamboo bench giving to any room division a classy touch and character.