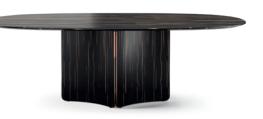

#### **NT**075

Displaying a classy modern design, Arizona low console was inspired in the cyclic curvy shape of "The Wave", a rock formation located in Arizona. Combining a wooden curvy body with the structural glass shelves, it's a classy complement to have nearby the sofa that would add value to any modern room decor.

W. 50 cm D. 80 cm H. 39 cm

PR 065 COBALT BLUE

SMOKED GLASS

PR 056 COPPER S. STEEL

Displaying a classy modern design, Arizona low console was inspired in the cyclic curvy shape of "The Wave", a rock formation located in Arizona. Combining a wooden curvy body with the structural glass shelves, it's a classy complement to have nearby the sofa that would add value to any modern room decor.