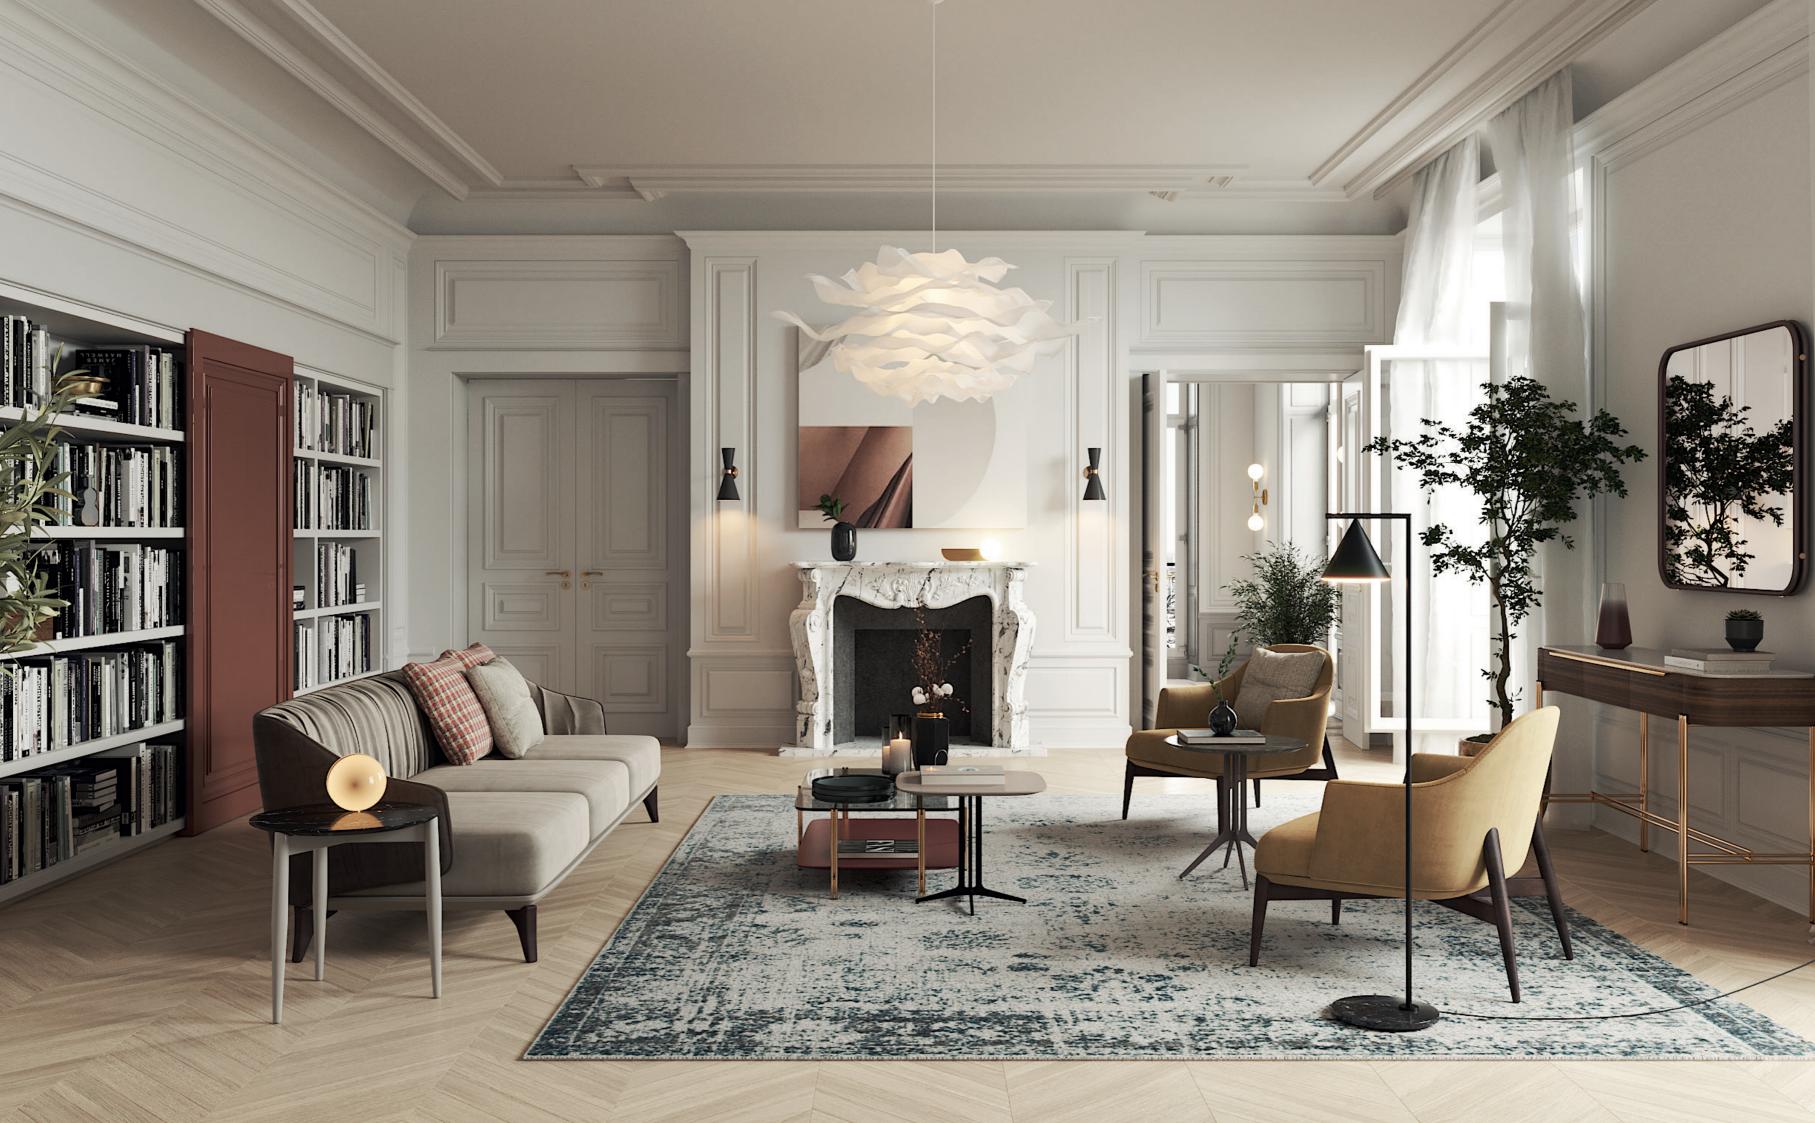

Bamboo is known to be one of the most strong and imposing trees in nature. Therefore, metal tubular feet profiles, connected by metal details that holds a circular marble top, was our main inspiration to create Bamboo side table, giving to any contemporary room division a classy touch and unique character.

**DIAM.** 52 cm H. 43 cm







PR 056 COPPER S. STEEL

### BAMBOOI

SIDE TABLE

**NT**018



39 38



Inspired by one of the most strong and imposing trees in nature, **Bamboo bookcase** features sets of metalic tubular structures, connected by metal details that holds lacquered shelves, making this piece the perfect solution to any interior space that desires identity.

W. 150 cm D. 43 cm H. 181 cm



PR 026



PR OI BLAC

PR 056 COPPER S. STEEL

### BAMBOO

BOOKCASE

NT082













The softness movement of the earth's largest desert now gives name to this timeless design piece. The irregular fabric pleats rising gradually in the backrest and the curvy wooden feet that smoothly extend all the design shape, makes Sahara sofa a comfortable solution to any contemporary interior.

W. 260 cm D. 95 cm H. 71 cm



SAFETY VELVET COLOR 09



SAFETY VELVET



PR 024CH BURNT OAK

### SAHARA

SOFA NTO64







The Bonsai tree is known to be one of the most elegant and exquisite species in the natural world. The imposing solid wood legs of Bonsai armchair, due to their consistency and design, embrace the upholstered structure giving elegance and detail needed to complete any contemporary room environment.

**W**. 69 cm **D**. 75 cm **H**. 74 cm





PR 024CH BURNT OAK

# BONSA