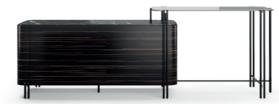

# BONSAI

### TV STAND

### **NT**073

The Bonsai tree is known to be one of the most elegant and exquisite species in the natural world. The imposing solid wood legs of Bonsai tv stand, due to their consistency and design, embrace a lacquered structure composed by four drawers and a solid wood box giving support, elegance and detail, needed to complete any interior space that desires indentity and exclusivity.

W. 220 cm D. 50 cm H. 47 cm

The fascinating and immortal ocean drifters knowned as Medusas inspired us to create this timeless design piece.
Combining an elegant thin feet, that holds a majestuous marble table top makes
Medusa low console the perfect addition to any contemporary living room.