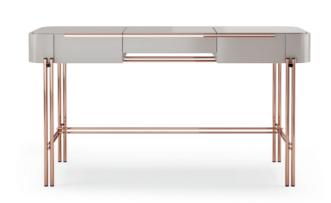

### NAICA

### DRESSING TABLE

#### NTO14

Considered one of the wonders of the world, the stunning Naica cave and its crystal connections inspired us creating this stunning design piece. Combining a curvy wooden body, composed by two drawers and a circular mirror, with a solid wood feet connected by a metal structure, makes Naica dressing table the perfect solution to any contemporary interior that deserves identity.

**W**. 140 cm **D**. 50 cm **H**. 82/117 cm

CLEAR MIRROR

PR 052 SMOKED EUCALIPTUS