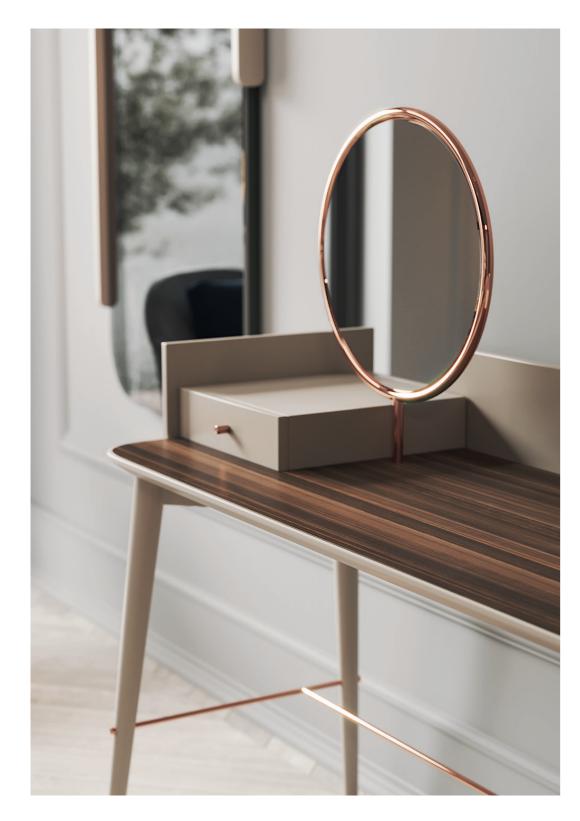

### BAMBOO

### DRESSING TABLE

Bamboo is known to be one of the most strong and elegant trees in nature. Therefore, pairs of metalic tubular feet, connected by metal details, that holds a curvy wooden structure composed by two drawers, a central drop door with mirror inside and metal handles, inspired us to create Bamboo dressing table giving to any room division a classy touch and character.

W. 150 cm D. 54 cm H. 80/129 cm