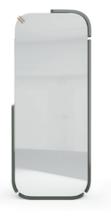

## ARIZONA

### FLOOR MIRROR NTO32

Displaying a classy modern design, Arizona floor mirror has been inspired in the cyclic curvy shape of "The Wave", a rock formation located in Arizona. Combining a wooden curvy frame, with a clean mirror and metal details, it's a classy design piece that would add value to any contemporary decoration.

W. 65 cm D. 20 cm H. 160 cm

CLEAR MIRROR