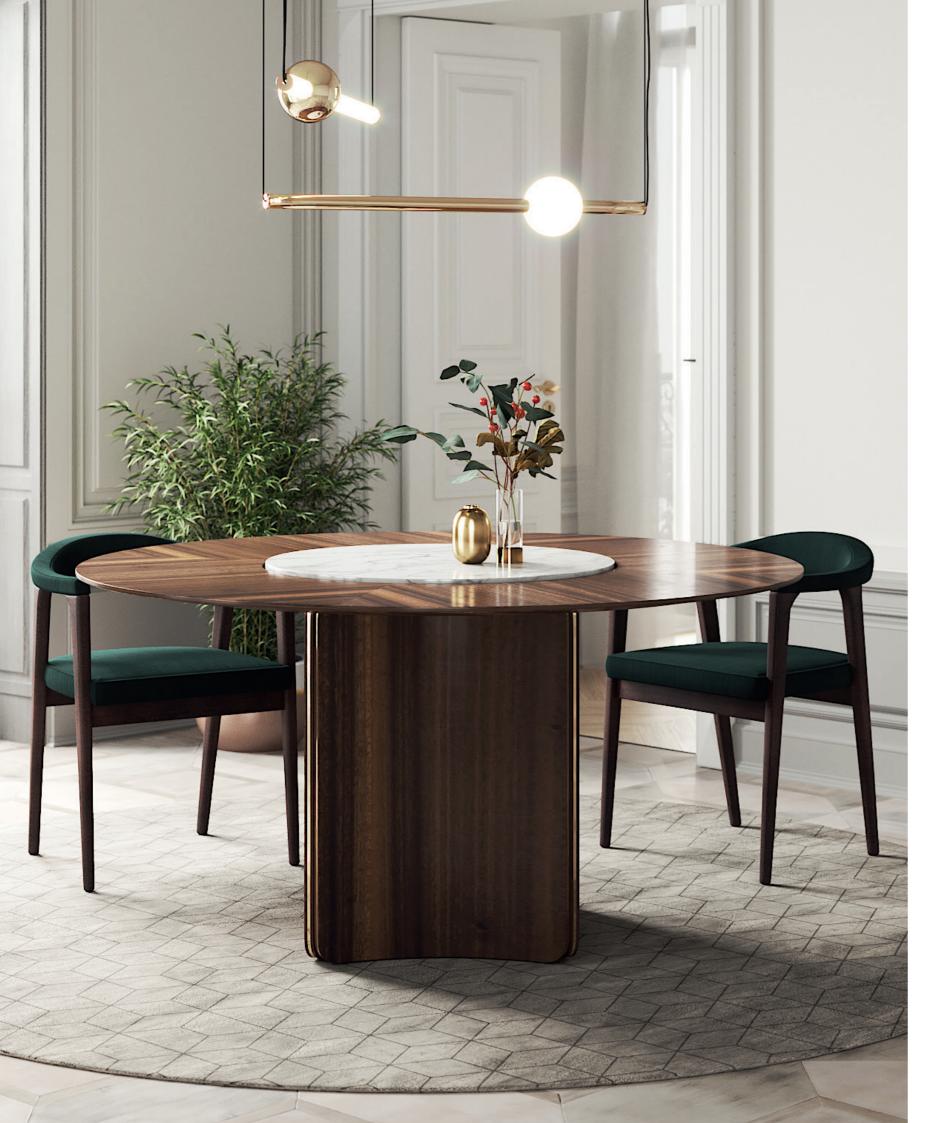

## HAVASU I

DINING TABLE

### HAVASU II

### DINING TABLE

#### NTO47

The elegant shape and fluid lines of Havasu dining table follows the aesthetic language of the paradisiac waterfall that characterizes it. Combining four curvy feet, with inlaid metal details, that support a rotative marble table top, makes this classy dining table a suitable piece to integrate in any modern atmoshpere.

**DIAM**. 150 cm H. 75 cm

PR 059 BIANCO CARRARA

PR 052 SMOKED EUCALIPTUS

PR 057 GOLD S. STEEL

Displaying a classy modern design, Arizona dining chair has been inspired in the cyclic curvy shape of "The Wave", a rock formation located in Arizona. Combining the wooden curvy body, with a comfortable uphosltery structure, it's a classy design piece that would add value to any contemporary or modern dining room decor.