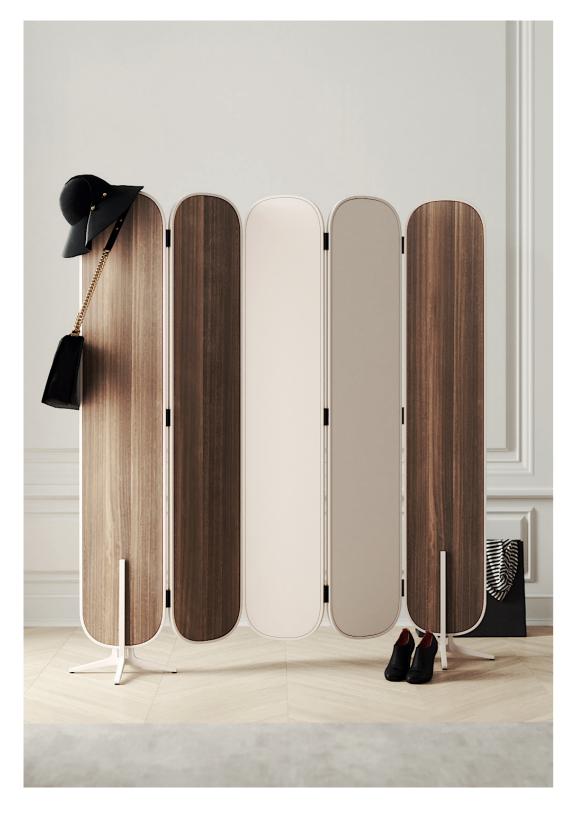

### FLAMINGO

### FOLDING SCREEN

Distinguish by unique curvy neck, elegant long legs and glamorous reddish feathers, Flamingo folding screen personifies all this exotic elements into an exclusive design piece. Meshing together the rounded wooden structure composed by different materials supported by a stylish metal feet, this timeless desing piece convey a delicate character to any contemporary space.

NT081

W.162 cm D.36 cm H.168 cm

PR 057 GOLD S. STEEL

The fascinating, beautiful and immortal ocean drifters knowned as Medusas inspired us to create this timeless design bed. Meshing together an imposing upholstered structure with metal frame detail inlaid and umbrellashaped cushions, Medusa bed will be the perfect addition to any contemporary bedroom.