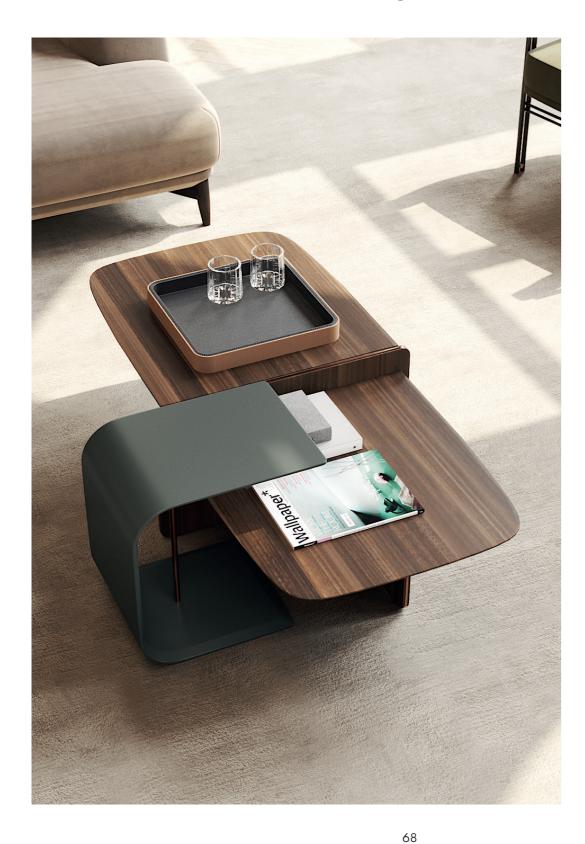

o be one of the most elegant and exquisite species in the natural world. The imposing solid wood legs of Bonsai tv stand, due to their consistency and design, embrace a lacquered structure composed by four drawers and a solid wood box giving support, elegance and detail, needed to complete any interior space that desires indentity and exclusivity.

W. 220 cm D. 50 cm H. 47 cm









The fascinating and immortal ocean drifters knowned as Medusas inspired us to create this timeless design piece.
Combining an elegant thin feet, that holds a majestuous marble table top makes
Medusa low console the perfect addition to any contemporary living room.

W.150 cm D. 40 cm H. 40 cm



PR 063



PR 067 QUARTZ GREY

# MEDUSA

LOW CONSOLE

**NT**078



### HAVASU

### **CENTER TABLE**

#### **NT**031



The elegant shape and fluid lines of Havasu center table follows the design language, characteristic of this paradisiac waterfall. Combining the perfect balance between the elegant wooden base, outlined in metal, with the rectangular wooden top, makes this classy center table a suitable piece to integrate in any modern or contemporary atmoshpere.

W.120 cm D. 60 cm H. 34 cm





PR 056 COPPER S. STEEL



Displaying a classy modern design, Arizona side table has been inspired in the cyclic curvy shape of "The Wave", a rock formation located in Arizona. Combining a lacquered curvy body with an elegant metal detail, it's a classy design piece that would add value to the center of any contemporary living room.

W. 30 cm D. 40 cm H. 45 cm





PR 056 COPPER S. STEEL

ARIZONA

SIDE TABLE

NTO1