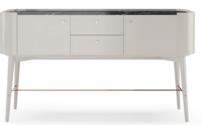

W. 240 cm D. 55 cm H. 70 cm

## BAMBOO

SIDEBOARD

NTO38

Inspired in the most strong and imposing trees in nature, Bamboo cabinet features pairs of metalic tubular feet, connected by metal details, that holds a curvy wooden structure composed by two doors, two drawers and metal handles, make this piece the perfect solution for any interior space that desires character.

# BAMBOO

**CABINET** 