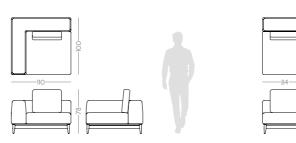

# MEDUSA

SOFA

### NT063

The fascinating and immortal ocean drifters knowned as Medusas inspired us to create this timeless design sofa. Combining an imposing upholstered structure with metal frame detail, umbrellashaped cushions and elegant metal thin feet, Medusa sofa will be the perfect addition to any contemporary living room.

W. 312 cm D. 150 cm H. 70 cm

LEATHER

SAFETY VELV COLOR 09

PR 056

PR 068 COPPER STEEL

Elegant leg, comfortable voluptuous body and curved coastline are the main elements that inspired us to create Flamingo armchair.