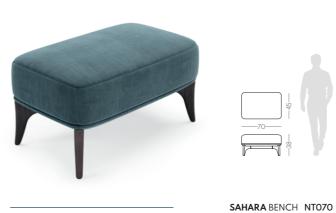

#### **NT**070

The softness movement of the earth's largest desert now gives name to this timeless design piece. Meshing the smooth fabric with the curvy wooden feet that smoothly extend all the design shape, makes Sahara bench a comfortable solution to any contemporary interior decor.

W. 70 cm D. 45 cm H. 38 cm

SAFIRA COLOR 2

The softness movement of the earth's largest desert now gives name to this timeless design piece. The irregular fabric pleats in the back, contrasting with smooth fabric of the remaining chair laid on the curvy wooden feet that smoothly extend all the design shape, makes Sahara armchair a comfortable solution to any contemporary interior design decoration.