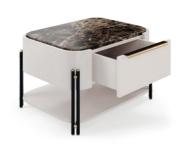

# BONSAI

### TV STAND

### **NT**073

The Bonsai tree is known to be one of the most elegant and exquisite species in the natural world. The imposing solid wood legs of Bonsai tv stand, due to their consistency and design, embrace a lacquered structure composed by four drawers and a solid wood box giving support, elegance and detail, needed to complete any interior space that desires indentity and exclusivity.

W. 220 cm D. 50 cm H. 47 cm

The fascinating and immortal ocean drifters knowned as Medusas inspired us to create this timeless design piece.
Combining an elegant thin feet, that holds a majestuous marble table top makes
Medusa low console the perfect addition to any contemporary living room.