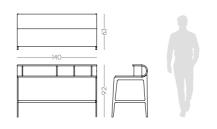

## BONSAI

### DESK NTO16

The Bonsai tree is known to be one of the most elegant and exquisite species in the natural world. The imposing solid wood legs of Bonsai desk, due to their consistency and design, embrace the remaining wooden structure, composed by two drawers and leather top giving support, elegance and detail, needed to complete any contemporary living space.

W.140 cm D. 60 cm H. 87 cm

LEATHE STONE

PR 065 COBALT BLU