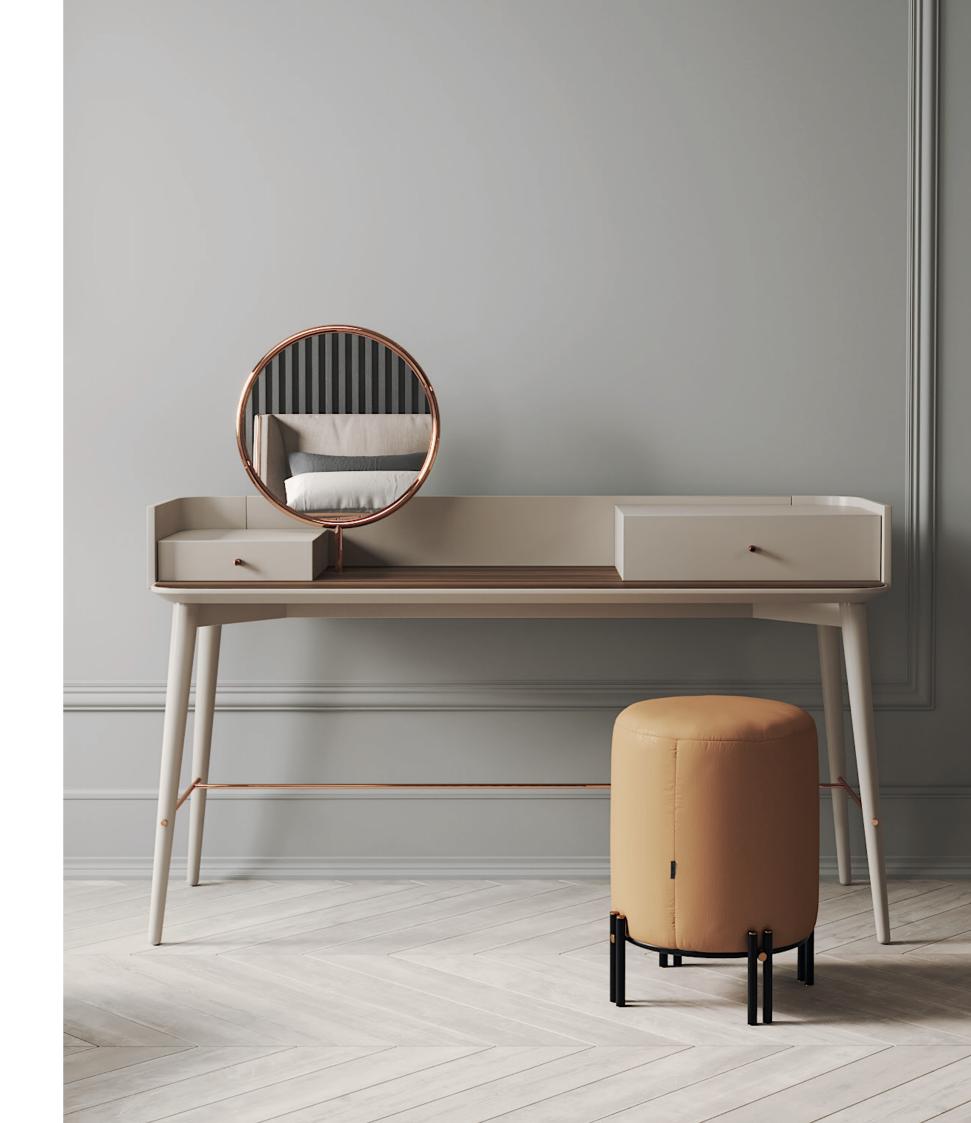

### BAMBOO

### DRESSING TABLE

Bamboo is known to be one of the most strong and elegant trees in nature. Therefore, pairs of metalic tubular feet, connected by metal details, that holds a curvy wooden structure composed by two drawers, a central drop door with mirror inside and metal handles, inspired us to create Bamboo dressing table giving to any room division a classy touch and character.

W. 150 cm D. 54 cm H. 80/129 cm