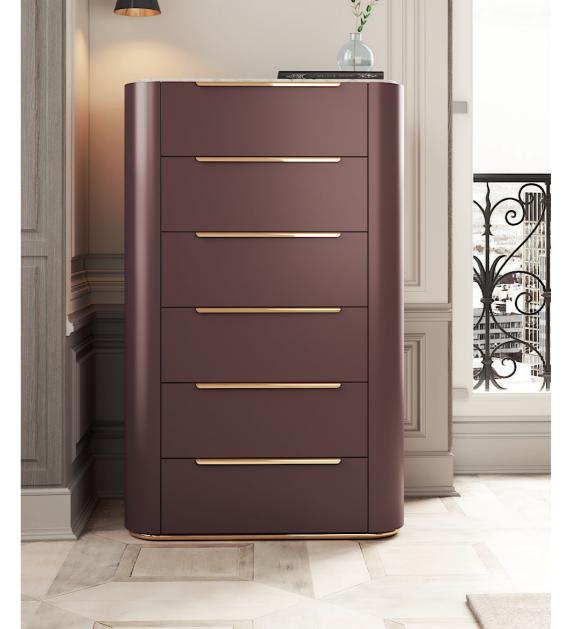

### BAMBOO

#### HIGH CHEST

#### NT009

Bamboo is known to be one of the most strong and elegant trees in the natural world. Therefore, combining a metalic tubular base that embraces a curvy structure, composed by six drawers and metalic handles, inspired us to create Bamboo high chest giving elegance and detail needed to any contemporary bedroom environment.

**W.** 75 cm **D.** 52 cm **H.** 120 cm

PR 059 BIANCO CARRARA

DUST ROSE

PR 057

Bamboo is known to be one of the most strong and elegant trees in nature. Therefore, combining a metalic tubular base that embraces a curvy structure, composed by three drawers and metalic handles, inspired us to create Bamboo chest of drawers giving to any bedroom division a classy touch and character.