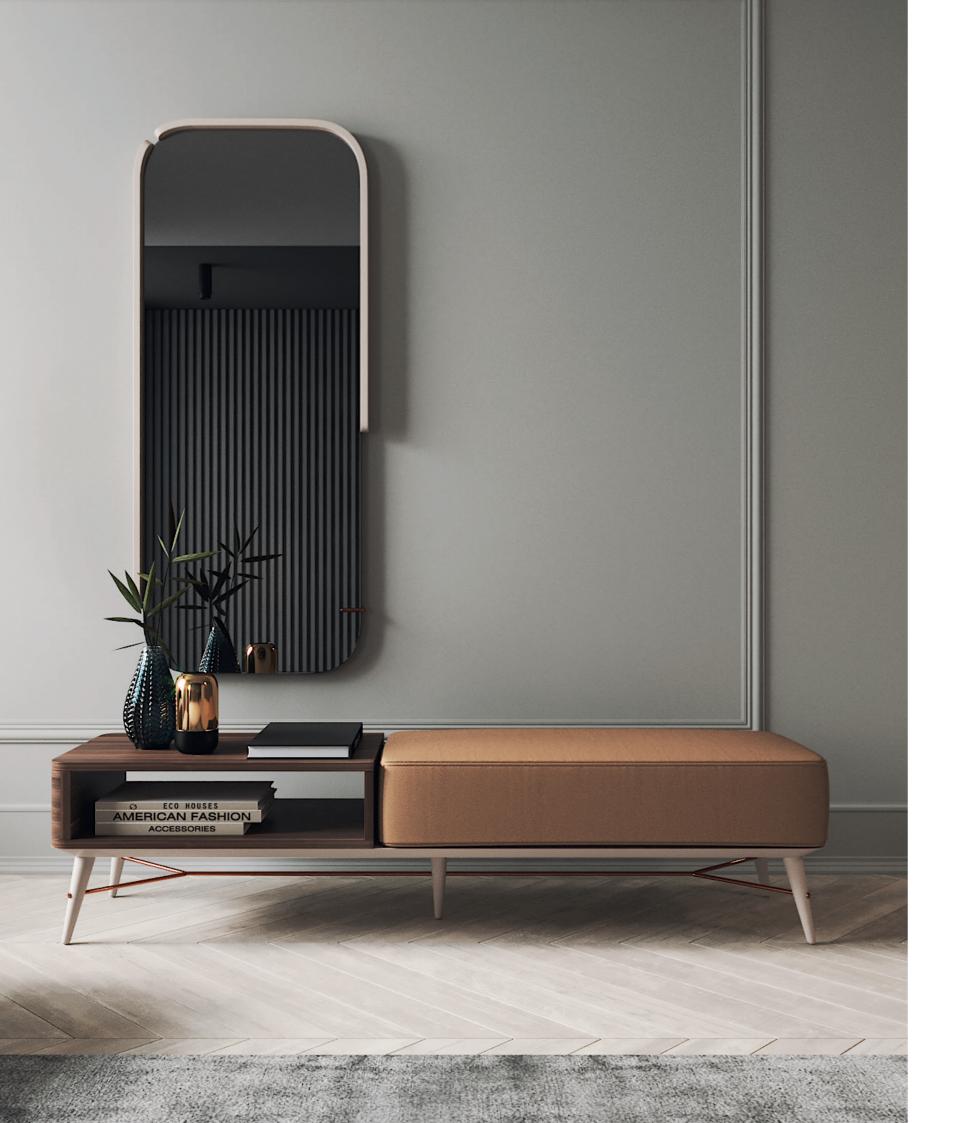

LIVING ROOM DINING ROOM BED ROOM ENTRY HALL

NAICA BENCH 142-143

BONSAI I BENCH

BONSAI II BENCH 168-169

BAMBOO BENCH 156

BAMBOO PUFF 157

SAHARA PUFF 37

SAHARA BENCH 127

### TV STAND

The elegant silhouette and fluid lines of Havasu tv stand follows the aesthetic language of the paradisiac waterfall that characterizes it. Structural curvy edges combining four design doors that contrasts with metal details and a central open box, makes this classy tv stand a suitable piece to integrate in any contemporary atmosphere.

W. 240 cm D. 52 cm H. 45 cm

**LEATHER** CAMEL

PR 027 SEASHE

PR 056 COPPER S. STE