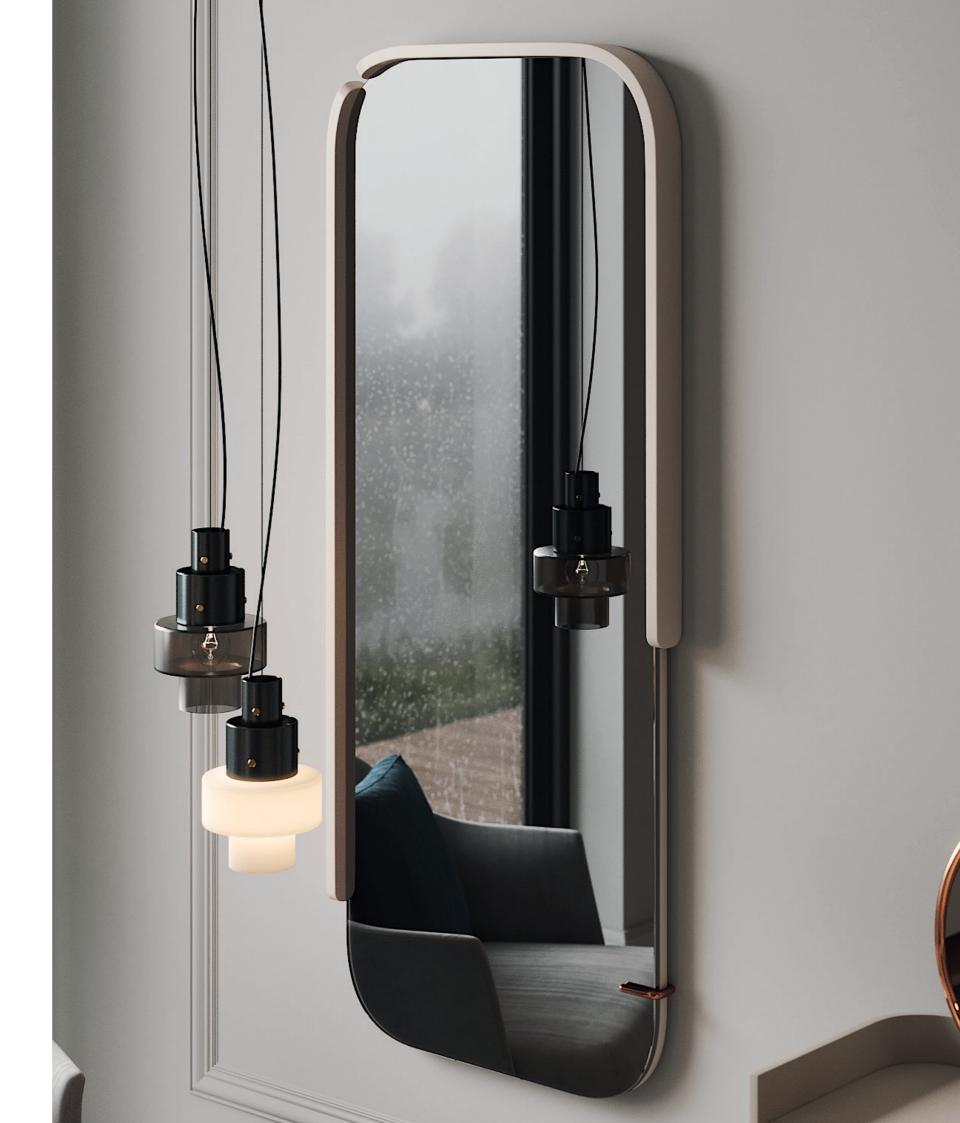

### ARIZONA II

### **MIRROR**

### **NT**034

Displaying a classy modern design, Arizona mirror has been inspired in the cyclic curvy shape of 'The Wave', a rock formation located in Arizona. Combining a wooden curvy frame, with a clean mirror and a metal detail, it's a classy design piece suitable to any contemporary or modern room decoration.

#### W.100 cm D.6 cm H.100 cm

CLEAR MIRROR

PR 02 SAND

PR 057