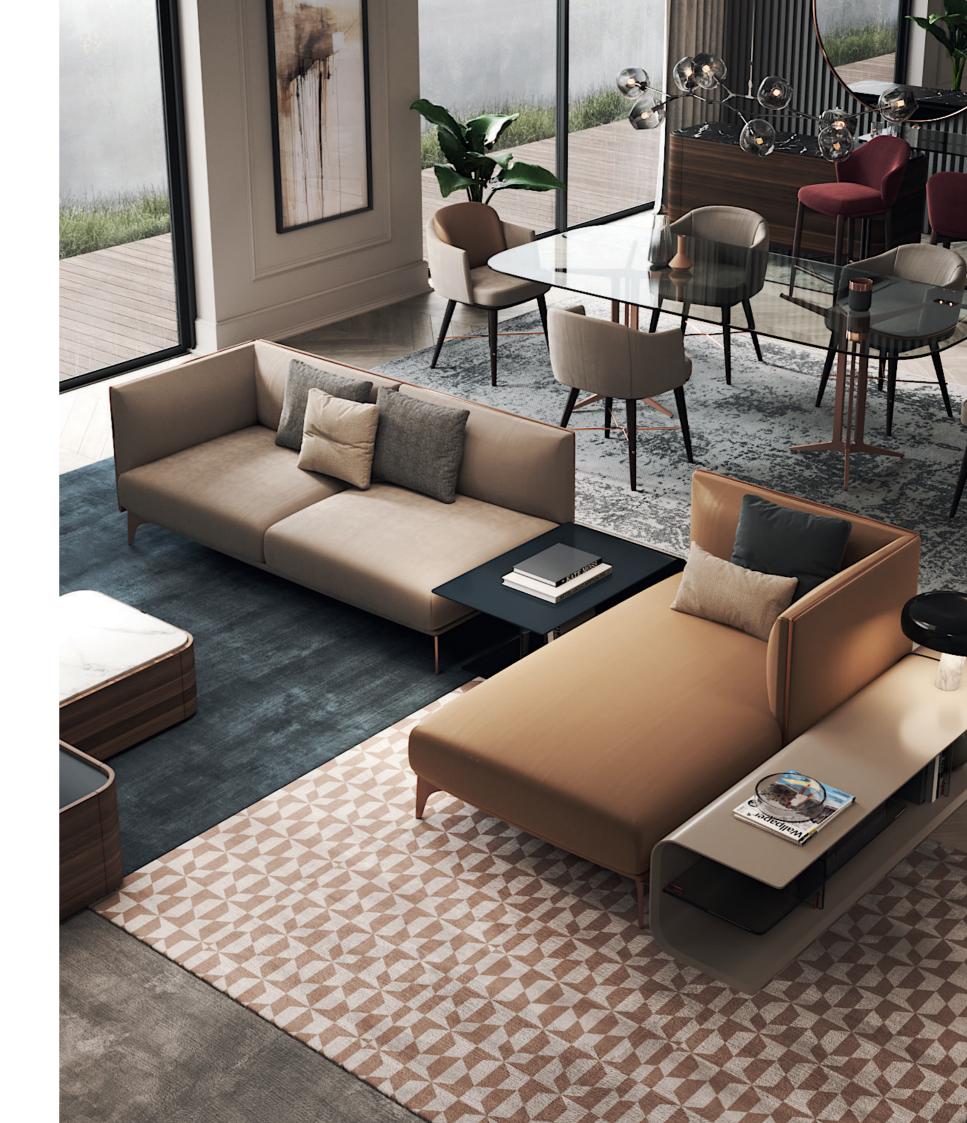

# LIVING ROOM

# MEDUSA

SOFA

### NT063

The fascinating and immortal ocean drifters knowned as Medusas inspired us to create this timeless design sofa. Combining an imposing upholstered structure with metal frame detail, umbrellashaped cushions and elegant metal thin feet, Medusa sofa will be the perfect addition to any contemporary living room.

W. 312 cm D. 150 cm H. 70 cm

LEATHER

SAFETY VELV COLOR 09

PR 056

PR 068 COPPER STEEL

Elegant leg, comfortable voluptuous body and curved coastline are the main elements that inspired us to create Flamingo armchair.