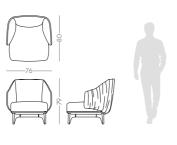

# MEDUSA

SOFA

### NT063

The fascinating and immortal ocean drifters knowned as Medusas inspired us to create this timeless design sofa. Combining an imposing upholstered structure with metal frame detail, umbrellashaped cushions and elegant metal thin feet, Medusa sofa will be the perfect addition to any contemporary living room.

W. 312 cm D. 150 cm H. 70 cm

LEATHER

SAFETY VELV COLOR 09

PR 056

PR 068 COPPER STEEL

Elegant leg, comfortable voluptuous body and curved coastline are the main elements that inspired us to create Flamingo armchair.