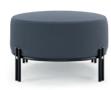

### SAHARA

#### **BENCH**

#### **NT**070

The softness movement of the earth's largest desert now gives name to this timeless design piece. Meshing the smooth fabric with the curvy wooden feet that smoothly extend all the design shape, makes Sahara bench a comfortable solution to any contemporary interior decor.

W. 70 cm D. 45 cm H. 38 cm

SAFIRA COLOR 2

The softness movement of the earth's largest desert now gives name to this timeless design piece. The irregular fabric pleats in the back, contrasting with smooth fabric of the remaining chair laid on the curvy wooden feet that smoothly extend all the design shape, makes Sahara armchair a comfortable solution to any contemporary interior design decoration.