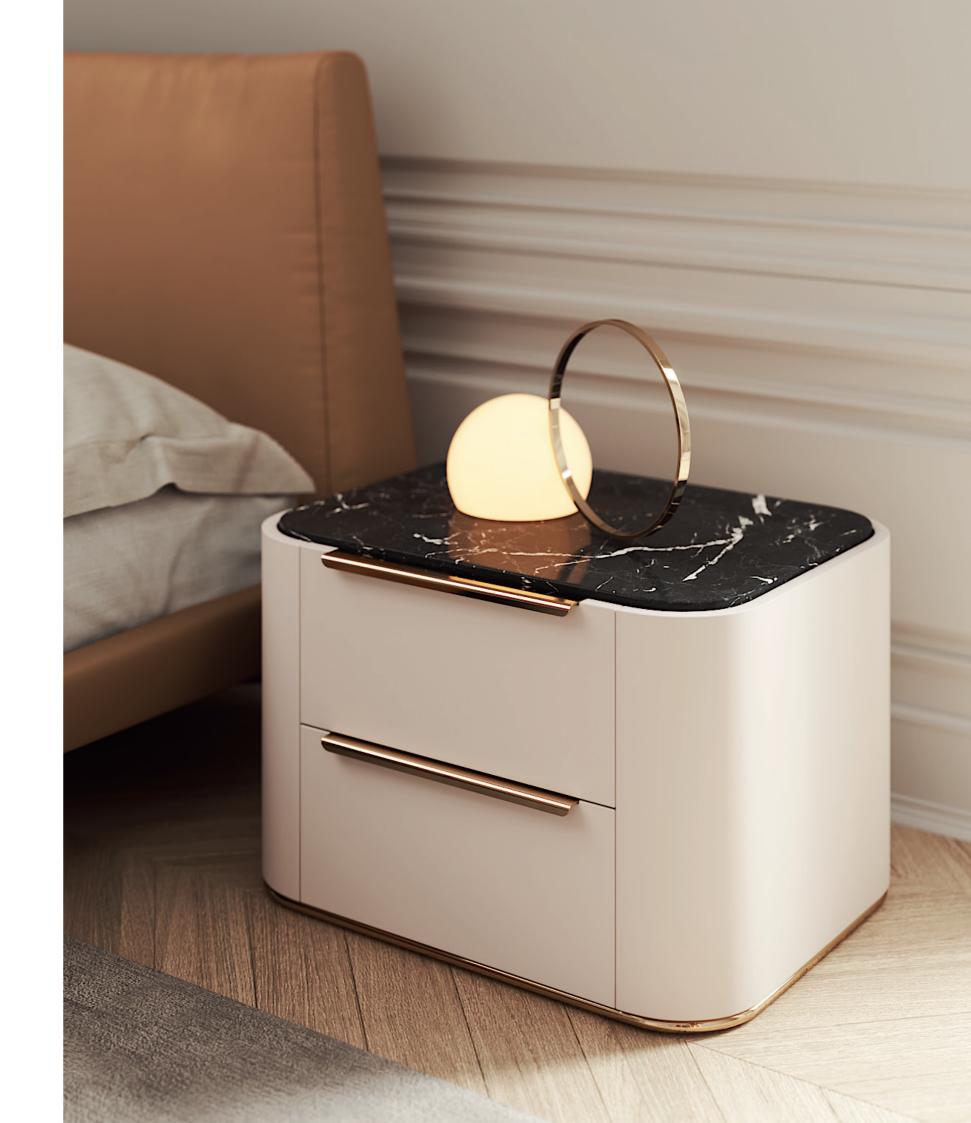

EEL

NAICA

**BENCH** NT069













The Bonsai tree is known to be one of the most elegant and exquisite species in the natural world. The imposing solid wood legs of Bonsai bed, due to their consistency and design, embrace the upholstered structure giving elegance and detail needed to complete any contemporary bedroom environment.

W. 171 cm D. 228 cm H. 90 cm



**LEATHER** CAMEL



BONSAI

BED NTOO1



Bamboo is known to be one of the most strong and elegant trees in nature. Therefore, combining a metalic tubular base, that embraces a curvy structure with two drawers and metalic handles, inspired us to create Bamboo bedside table giving to any bedroom division a classy touch.

W. 65 cm D. 47 cm H. 40 cm





PR 034 PEARL



PR 057 GOLD S. STEEL

## BAMBOO II

BEDSIDE TABLE

NT006







Displaying a classy modern design, **Arizona desk** has been inspired in the cyclic curvy shape of "The Wave", a rock formation located in Arizona. Combining a lacquered curvy body, composed by three open divisions, with an elegant metal feet that outlines it, it's a classy design piece that would add value to any contemporary living room.

W. 140 cm D. 63 cm H. 92 cm



PR 065 COBALT BLUE



PR 067 QUARTZ GREY

ARIZONA

DESK NTO15





Considered one of the wonders of the world, the stunning Naica cave and its crystal connections inspired us creating this stunning armchair. Meshing an imposing upholstered body, laid in a solid wood feet, connected by a metal structure, makes Naica armchair a comfy solution to any modern interior space.

W. 76 cm D. 80 cm H. 78 cm



SAFETY VELVET CO