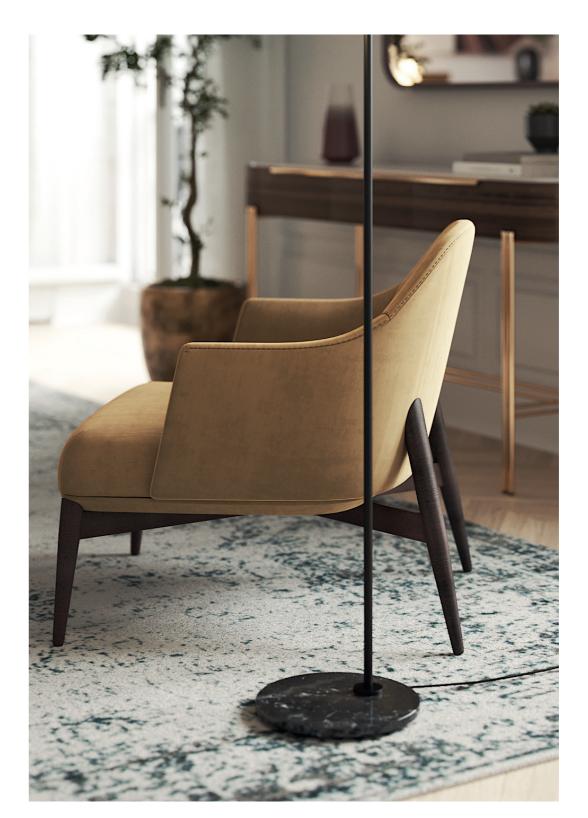

ne of the most strong and imposing trees in nature, **Bamboo bookcase** features sets of metalic tubular structures, connected by metal details that holds lacquered shelves, making this piece the perfect solution to any interior space that desires identity.

W. 150 cm D. 43 cm H. 181 cm



PR 026



PR OI BLAC

PR 056 COPPER S. STEEL

### BAMBOO

BOOKCASE

NT082













The softness movement of the earth's largest desert now gives name to this timeless design piece. The irregular fabric pleats rising gradually in the backrest and the curvy wooden feet that smoothly extend all the design shape, makes Sahara sofa a comfortable solution to any contemporary interior.

W. 260 cm D. 95 cm H. 71 cm



SAFETY VELVET COLOR 09



SAFETY VELVET



PR 024CH BURNT OAK

### SAHARA

SOFA NTO64







The Bonsai tree is known to be one of the most elegant and exquisite species in the natural world. The imposing solid wood legs of Bonsai armchair, due to their consistency and design, embrace the upholstered structure giving elegance and detail needed to complete any contemporary room environment.

**W**. 69 cm **D**. 75 cm **H**. 74 cm





PR 024CH BURNT OAK

# BONSALI

ARMCHAIR NTO54



Bamboo is known to be one of the most strong and elegant tree's in nature. Therefore, pairs of metal tubular feet, connected by metalic details that holds the curvy structure composed by two doors, wooden shelfs and metal handles, inspired us to create Bamboo tv stand, giving to any interior room division a classy touch and character.

**W.** 220 cm **D.** 55 cm **H.** 51 cm









PR 057 GOLD S. ST