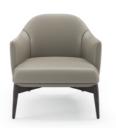

W. 312 cm D. 150 cm H. 70 cm

LEATHER

SAFETY VELV COLOR 09

PR 056

PR 068 COPPER STEEL

Elegant leg, comfortable voluptuous body and curved coastline are the main elements that inspired us to create Flamingo armchair.

Meshing together two different fabric types over a stylish metal structure, this armchair convey a delicate character to any contemporary living room.

**W**. 70 cm **D**. 75 cm **H**. 78 cm

LEATHER CAMEL

CARVER VELVET COLOR 04

PR 068 COPPER STEEL

FLAMINGO ARMCHAIR

**NT**056