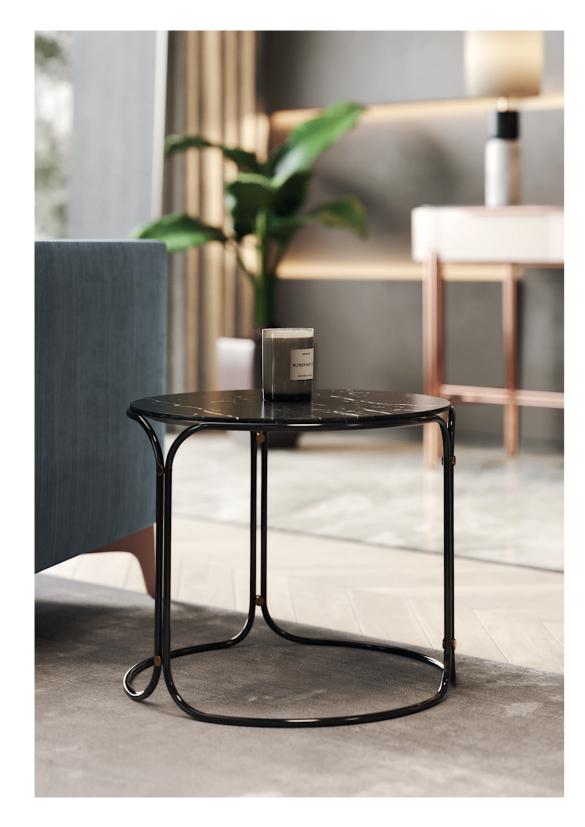

### MEDUSA I/II

SIDE TABLES

NT025/026

The fascinating, beautiful and immortal ocean drifters knowed as Medusas inspired us to create this timeless design side tables. Combining the imposing, long and elegant metal thin feet with the round marble/wooden table tops, Medusa side tables will be the perfect addition to any contemporary living room.

NTO25 **DIAM.** 50 cm **H.** 50 cm

**DIAM.** 54 cm **H.** 45 cm

PR 015 BLACK

The elegant shape and fluid lines of Havasu bedside table follows the aesthetic language of the paradisiac waterfall that characterizes it. Structural curvy edges, combining two drawers with inlaid metal details, makes this classy bedside table a suitable piece to integrate in any modern or contemporary atmoshpere.