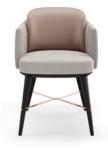

W. 76 cm D. 80 cm H. 78 cm

SAFETY VELVET COLOR 07

PARMA COLOR 01

NAICA

ARMCHAIR

**NT**058