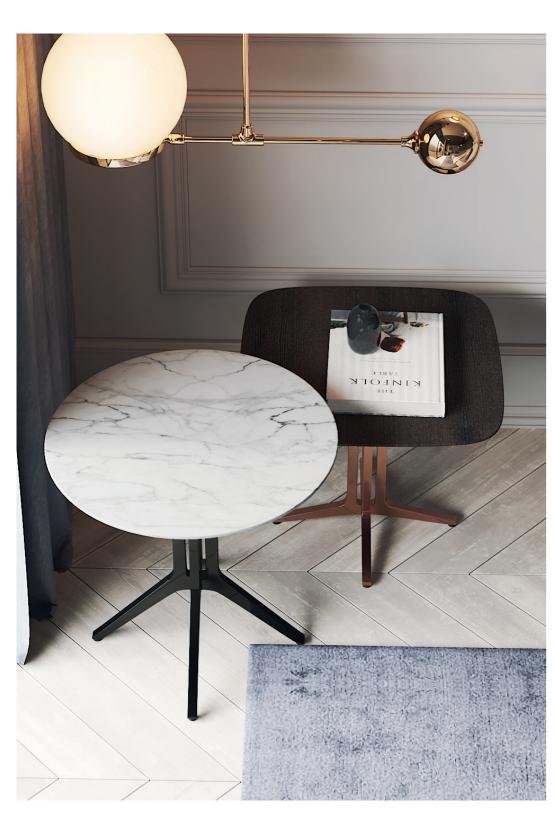

# ARIZONAI

LOW CONSOLE

#### **NT**075

Displaying a classy modern design, Arizona low console was inspired in the cyclic curvy shape of "The Wave", a rock formation located in Arizona. Combining a wooden curvy body with the structural glass shelves, it's a classy complement to have nearby the sofa that would add value to any modern room decor.

W. 50 cm D. 80 cm H. 39 cm

PR 065 COBALT BLUE

SMOKED GLASS

PR 056 COPPER S. STEEL

Displaying a classy modern design, Arizona low console was inspired in the cyclic curvy shape of "The Wave", a rock formation located in Arizona. Combining a wooden curvy body with the structural glass shelves, it's a classy complement to have nearby the sofa that would add value to any modern room decor.