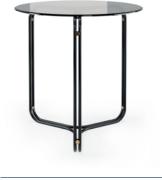

# ARIZONA I/II

**CENTER TABLES** 

NTO27/028

Displaying a classy modern design, Arizona center tables were inspired in the cyclic curvy shape of "The Wave", a rock formation located in Arizona. Combining a wooden curvy body, composed by two sets of drawers each, with different table top heights and materials, it's a classy design piece that would add value to the center of any contemporary living room.

NTO27 **W**.120 cm **D**. 64 cm **H**. 28 cm

NTO 28 W. 100 cm D. 100 cm H. 34 cm

PR 052 SMOKED EUCALIPTUS