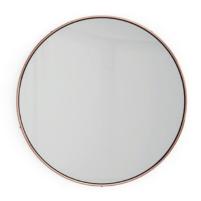

W. 100 cm D. 5,4 cm H. 200 cm

CLEAR MIRROR

PR 015 BLACK

PR 056 COPPER S. STEE

Bamboo is known to be one of the most strong and elegant trees in nature. Therefore, two metalic tubular structures, connected by metal details that holds the circular mirror structure, inspired us to create Bamboo mirror giving elegance and detail, needed to complete any interior space.

**DIAM.** 150 cm **D.** 5,4 cm

PR 060 CLEAR MIRROR

PR 056 COPPER S. STEEL

PR 015 BLACK

BAMBOO III

**MIRROR** 

**NT**037

186