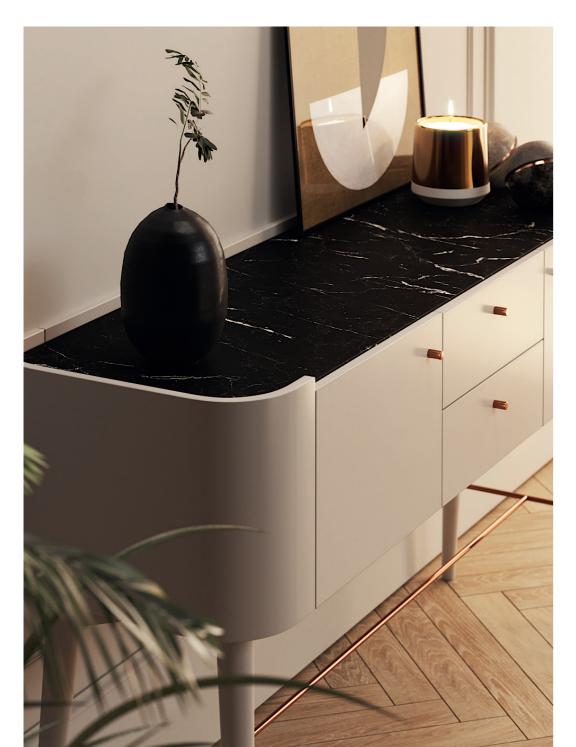

## ENTRY HALL

Bamboo is known to be one of the most strong and elegant trees in nature. Therefore, pairs of metalic tubular feet, connected by metal profiles that holds a curvy wooden structure, composed by three drawers and metalic handles, inspired us to create Bamboo console giving to any contemporary room division a classy touch and character.

W. 150 cm D. 44 cm H. 80 cm

PR 060 NERO MARQUI

PR 027 SEASHELL

PR 056 COPPER S. STEEL

PR 015 BLACK

## BAMBOO

CONSOLE

NTO77