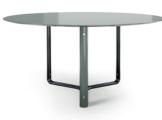

#### **NT**031

The elegant shape and fluid lines of Havasu center table follows the design language, characteristic of this paradisiac waterfall. Combining the perfect balance between the elegant wooden base, outlined in metal, with the rectangular wooden top, makes this classy center table a suitable piece to integrate in any modern or contemporary atmoshpere.

W.120 cm D. 60 cm H. 34 cm

PR 056 COPPER S. STEEL

Displaying a classy modern design, Arizona side table has been inspired in the cyclic curvy shape of "The Wave", a rock formation located in Arizona. Combining a lacquered curvy body with an elegant metal detail, it's a classy design piece that would add value to the center of any contemporary living room.