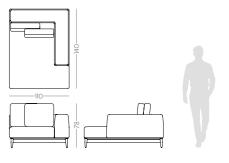

# MEDUSA

SOFA

### NT063

The fascinating and immortal ocean drifters knowned as Medusas inspired us to create this timeless design sofa. Combining an imposing upholstered structure with metal frame detail, umbrellashaped cushions and elegant metal thin feet, Medusa sofa will be the perfect addition to any contemporary living room.

W. 312 cm D. 150 cm H. 70 cm

LEATHER

SAFETY VELV COLOR 09

PR 056

PR 068 COPPER STEEL

Elegant leg, comfortable voluptuous body and curved coastline are the main elements that inspired us to create Flamingo armchair.