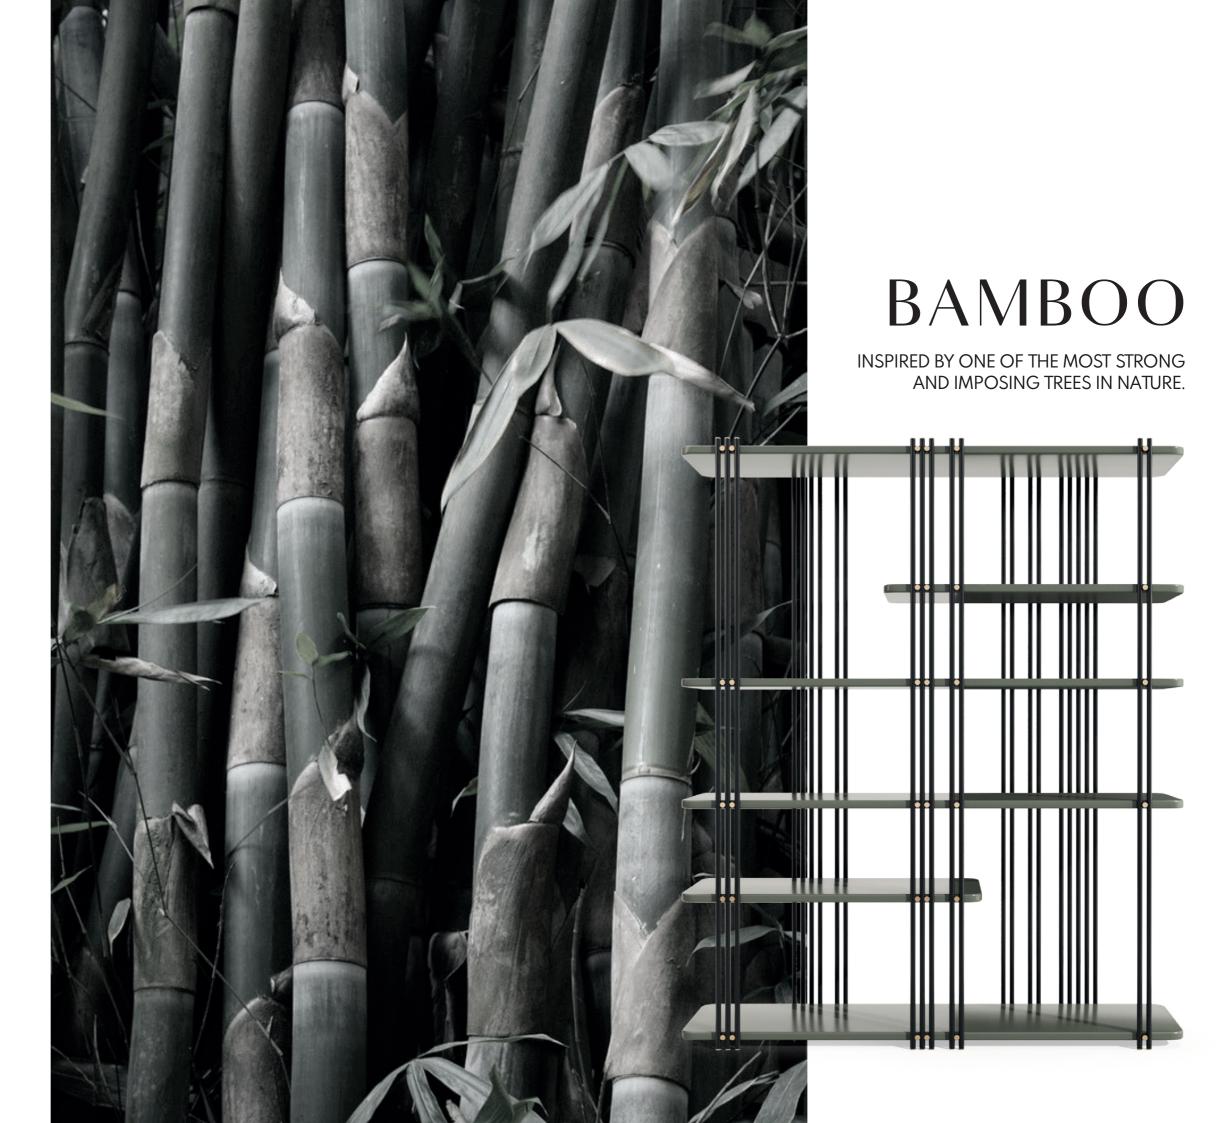

# BONSALI

ARMCHAIR NTO54

Bamboo is known to be one of the most strong and elegant tree's in nature. Therefore, pairs of metal tubular feet, connected by metalic details that holds the curvy structure composed by two doors, wooden shelfs and metal handles, inspired us to create Bamboo tv stand, giving to any interior room division a classy touch and character.

**W.** 220 cm **D.** 55 cm **H.** 51 cm

PR 057 GOLD S. STEEL

# BAMBOO

TV STAND

NT072