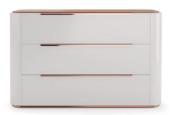

W.120 cm D.52 cm H.75 cm

LEATHER

PR 008 PALE MOCA

PR 056 COPPER S. STEEL

BAMBOO

**CHEST OF DRAWERS** 

NTOIl

172