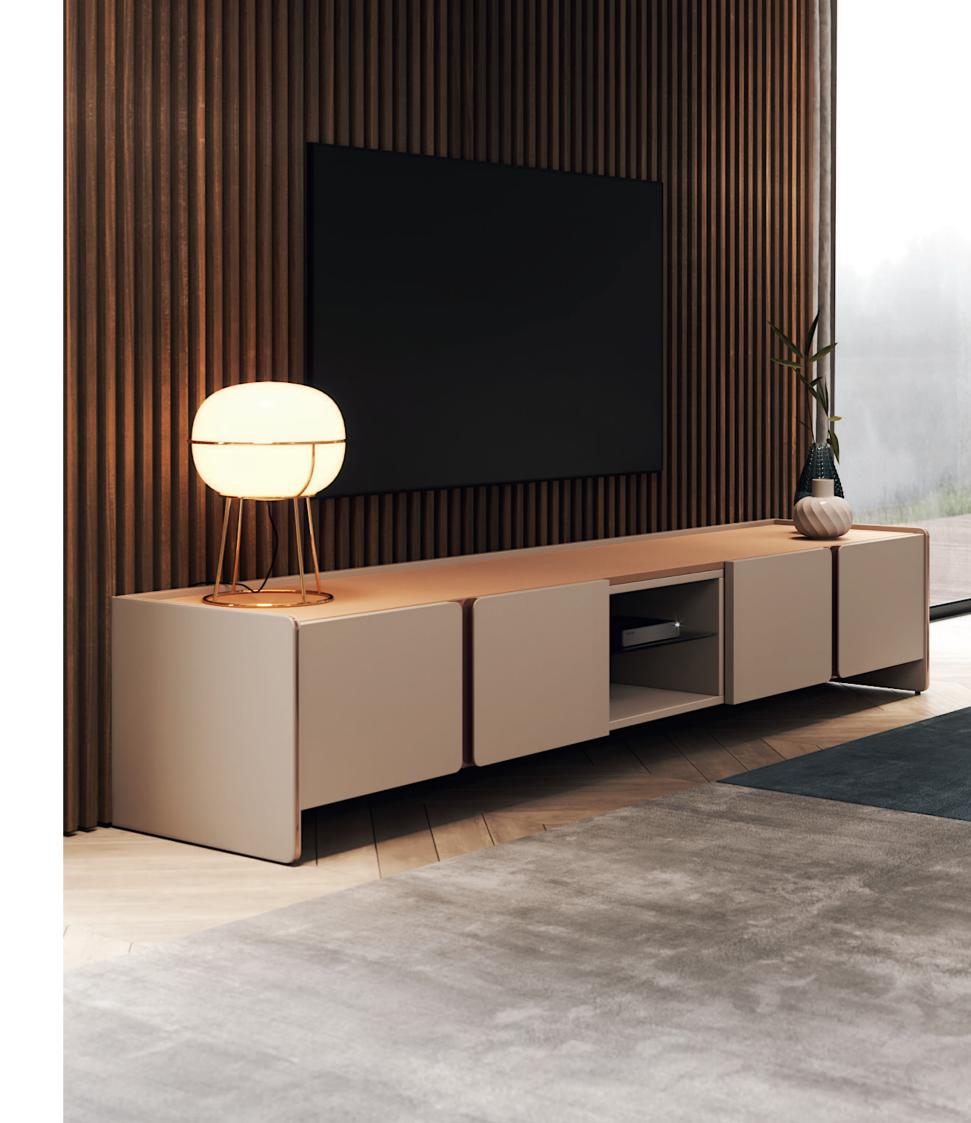

### HAVASU

### TV STAND

The elegant silhouette and fluid lines of Havasu tv stand follows the aesthetic language of the paradisiac waterfall that characterizes it. Structural curvy edges combining four design doors that contrasts with metal details and a central open box, makes this classy tv stand a suitable piece to integrate in any contemporary atmosphere.

W. 240 cm D. 52 cm H. 45 cm

**LEATHER** CAMEL

PR 027 SEASHE

PR 056 COPPER S. STE