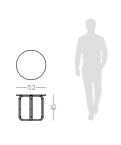

#### NT019

Inspired by one of the most strong and imposing trees in nature, Bamboo side table features pairs of metal tubular feet, connected by metal profiles that holds a circular marble top, making this piece the perfect solution to any interior space that desires identity and exclusivity.

#### **DIAM.** 52 cm H. 50 cm

PR 056 COPPER S. STEEL

Bamboo is known to be one of the most strong and imposing trees in nature. Therefore, metal tubular feet profiles, connected by metal details that holds a circular marble top, was our main inspiration to create Bamboo side table, giving to any contemporary room division a classy touch and unique character.