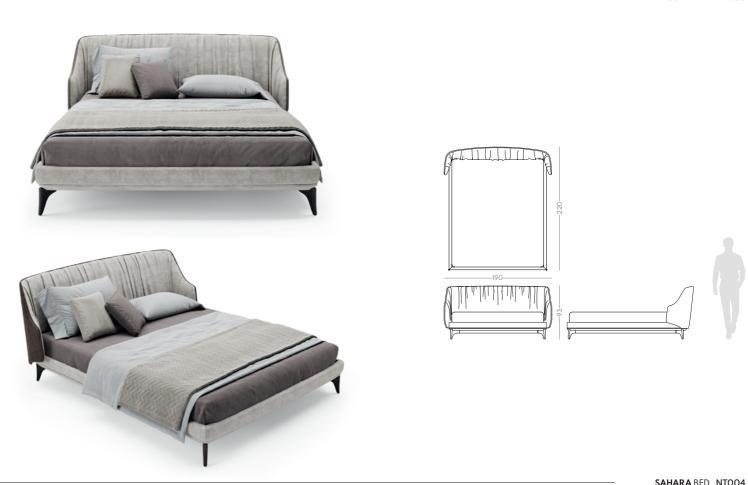

# BEDROOM

The softness movement of the earth's largest desert now gives name to this timeless design piece. The irregular fabric pleats of the backrest, contrasting with smooth fabric of the remaining bed, laid on the curvy wooden feet that smoothly extend all the design shape, makes Sahara bed a comfortable solution to any contemporary interior.

W. 190 cm D. 220 cm H. 93 cm

SAFIRA

LEATH PRALIN

### SAHARA

BED NTOO4