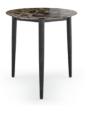

### NT030

Bamboo is known to be one of the most strong and imposing trees in nature. Therefore, metalic tubular feet profiles, connected by metal details, that holds an unique circular marble top inspired us to create Bamboo center table giving to any room division a classy touch and character.

**DIAM.** 100 cm H. 29 cm

PR 059 BIANCO CARRAR

PR 056 COPPER S. STE

COPP

P B

The softness movement of the earth's largest desert now gives name to this timeless design piece. The irregular fabric pleats rising gradually from the center laid in a lacquered circular structure makes Sahara puff a comfortable solution to any contemporary interior.