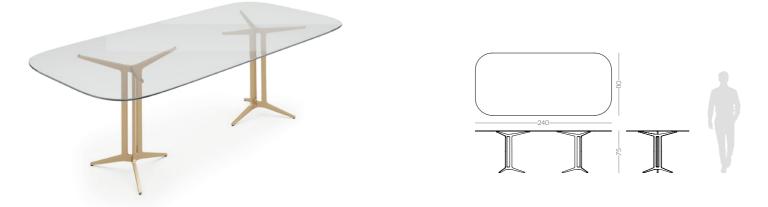

## DINING ROOM

Distinguish by unique curvy neck, elegant long legs and glamorous reddish feathers, Flamingo dining table personifies all this exotic elements into an exclusive design piece. Meshing together the curvy table top over a stylish metal structure, this dining table convey a delicate character to any contemporary dining room.

W. 240 cm D. 110 cm H. 75 cm

CLEAR MIRROR

PR 068 COPPER STEEL

# FLAMINGO

DINING TABLE