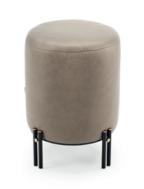

### BAMBOO

#### PUFF NT066

Bamboo is known to be one of the most strong and elegant trees in nature Therefore, pairs of metalic tubular feet, connected by metal details that holds the circular upholstered structure, inspired us to create Bamboo puff, a comfy solution to any

contemporary interior space.

**DIAM.** 35 cm **H.** 50 cm

Bamboo is known to be one of the most strong and elegant trees in nature Therefore, pairs of metalic tubular feet, connected by metal details that holds the circular upholstered structure, inspired us to create Bamboo bench giving to any room division a classy touch and character.