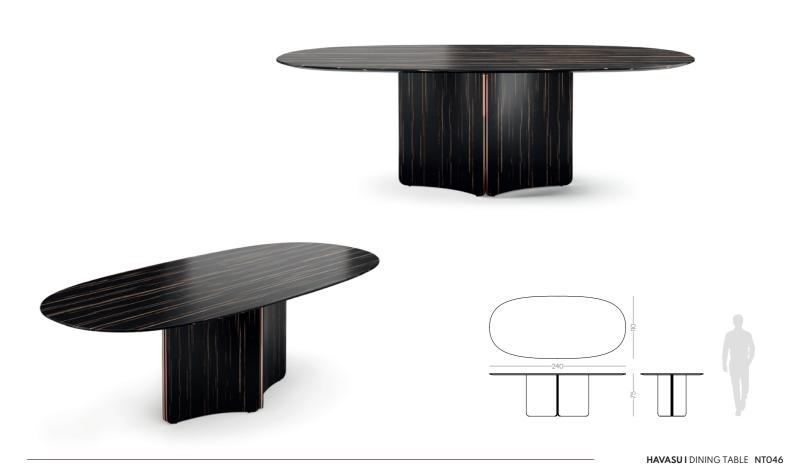

BAMBOO BENCH NTO65





BAMBOO PUFF NTO66

BAMBOO ARMCHAIR NT053









FLAMINGO ARMCHAIR NT056





BONSAII BENCH NTO67



BONSAI II ARMCHAIR NTO55







NAICA ARMCHAIR NT058









SAHARA PUFF NTO71

BONSAI II BENCH NTO68

MEDUSA ARMCHAIR NT057











SAHARA ARMCHAIR NT059



















ARIZONA SIDE TABLE NTO17





MEDUSA I SIDE TABLE NTO25

MEDUSA II SIDE TABLE NTO26













BAMBOO II SIDE TABLE NT019

BAMBOO III SIDE TABLE NTO20

BAMBOO I/II SIDE TABLES NT018/019

BAMBOO III/IV SIDE TABLES NTO20/021





BAMBOO IV SIDE TABLE NTO21





BONSAI SIDE TABLE NTO22

FLAMINGO I/II SIDE TABLES NTO23/024











FLAMINGO II SIDE TABLE NTO24

FLAMINGO I SIDE TABLE NTO23







BAMBOO FOLDING SCREEN NT080







BAMBOO BOOKCASE NT082







BAMBOO II DINING TABLE NTO44













BAMBOO CABINET NT040

HAVASU CABINET NTO41

BONSAI BAR CHAIR NTO61

BAMBOO BAR CHAIR NTO60

LIVING ROOM DINING ROOM BED ROOM ENTRY HALL LIVING ROOM DINING ROOM BED ROOM ENTRY HALL









MEDUSA I BED NTOO2 SAHARA BED NTOO4









BAMBOO II BEDSIDE TABLE NTOO6

BAMBOO I BEDSIDE TABLE NTO05





HAVASU I BEDSIDE TABLE NTOO7















NAICA DRESSING TABLE NT014















BAMBOO DRESSING TABLE NT013

ARIZONA DESK NT015















BAMBOO HIGH CHEST NTOO9







HAVASU HIGH CHEST NTO10

BAMBOO CHEST OF DRAWERS NTO11













HAVASU CHEST OF DRAWERS NT012

LIVING ROOM DINING ROOM BED ROOM **ENTRY HALL** LIVING ROOM DINING ROOM BED ROOM ENTRY HALL BAMBOO I MIRROR NT035 ARIZONA FLOOR MIRROR NT032 BAMBOO II MIRROR NT036 BAMBOO III MIRROR NT037 ARIZONA I MIRROR NT033 A