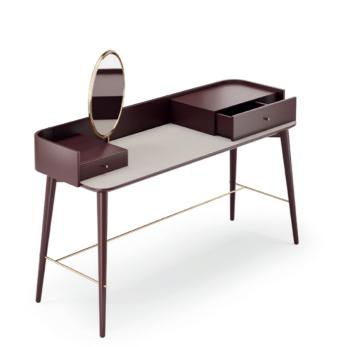

W. 140 cm D. 63 cm H. 92 cm

PR 065 COBALT BLUE

PR 067 QUARTZ GREY

ARIZONA

DESK NTO15

Considered one of the wonders of the world, the stunning Naica cave and its crystal connections inspired us creating this stunning armchair. Meshing an imposing upholstered body, laid in a solid wood feet, connected by a metal structure, makes Naica armchair a comfy solution to any modern interior space.