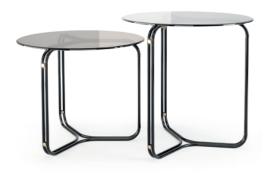

# ARIZONA I/II

**CENTER TABLES** 

NTO27/028

Displaying a classy modern design, Arizona center tables were inspired in the cyclic curvy shape of "The Wave", a rock formation located in Arizona. Combining a wooden curvy body, composed by two sets of drawers each, with different table top heights and materials, it's a classy design piece that would add value to the center of any contemporary living room.

NTO27 **W**.120 cm **D**. 64 cm **H**. 28 cm

NTO 28 W. 100 cm D. 100 cm H. 34 cm

PR 052 SMOKED EUCALIPTUS