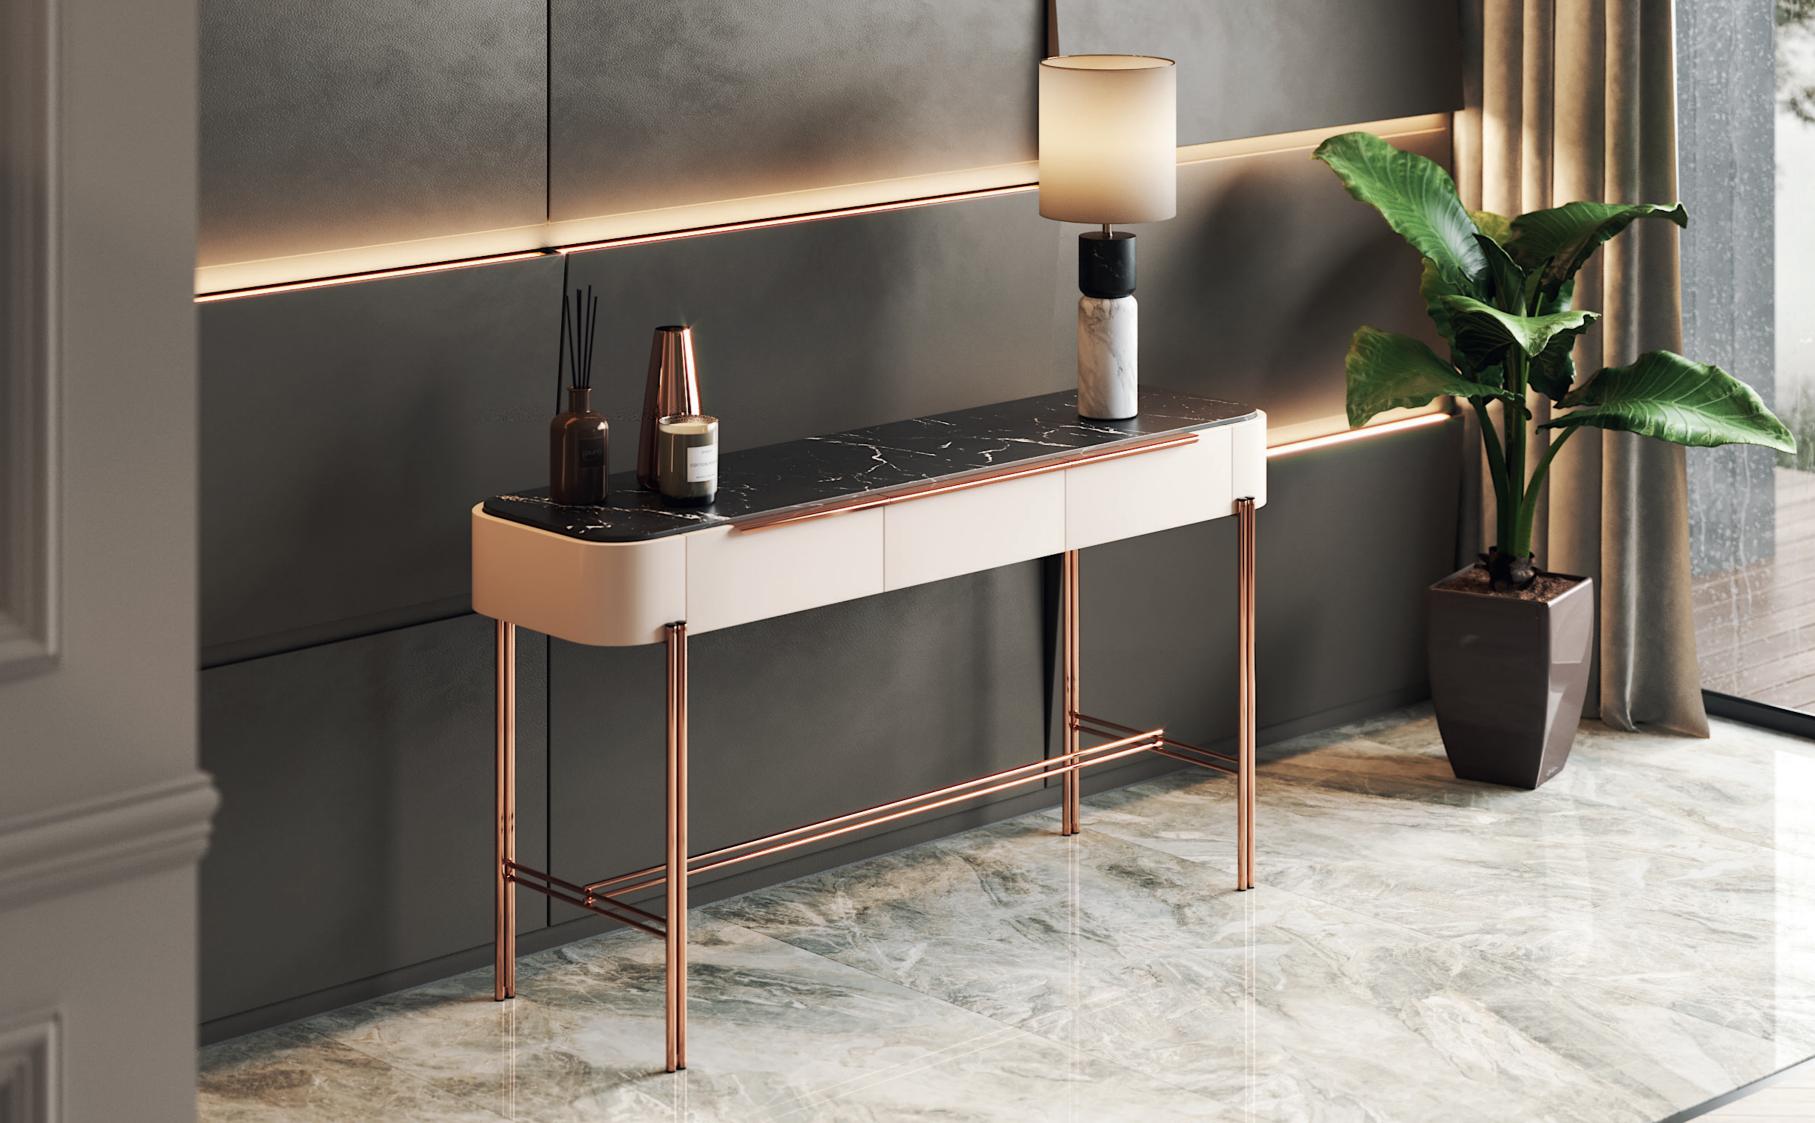

## NAICA

### CONSOLE

Considered one of the wonders of the world, the stunning Naica cave and its crystal connections inspired us creating this stunning dressing table. Combining a curvy wooden body composed by two doors, two drawers and metalic handles, supported by a conic feet connected by a metalic structure, makes Naica console an elegant solution to any contemporary interior.

NT079

W. 140 cm D. 42 cm H. 80 cm

PR 056 COPPER S. STEEL