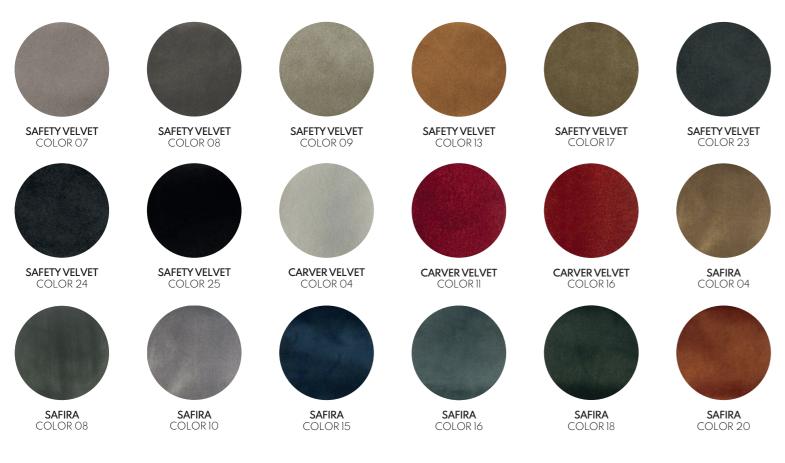

5





HAVASU I BEDSIDE TABLE NTOO7















NAICA DRESSING TABLE NT014















BAMBOO DRESSING TABLE NT013

ARIZONA DESK NT015















BAMBOO HIGH CHEST NTOO9







HAVASU HIGH CHEST NTO10

BAMBOO CHEST OF DRAWERS NTO11













HAVASU CHEST OF DRAWERS NT012

LIVING ROOM DINING ROOM BED ROOM **ENTRY HALL** LIVING ROOM DINING ROOM BED ROOM ENTRY HALL BAMBOO I MIRROR NT035 ARIZONA FLOOR MIRROR NT032 BAMBOO II MIRROR NT036 BAMBOO III MIRROR NT037 ARIZONA I MIRROR NT033 ARIZONA II MIRROR NTO34



## MATERIALS

#### STANDARD LACQUERS • MATTE / GLOSS

#### **METALS •** STAINLESS STEEL









PR 056
COPPER S. STEEL
PR 058
BLACK NICKEL S. STEEL

#### **WOOD VENEERS • MATTE / GLOSS**



#### **METALIC LACQUERS • MATTE / GLOSS**



#### **MARBLES**



#### PLAIN FABRICS



#### TEXTURED FABRICS



#### PATTERNED FABRICS



#### NATURAL LEATHERS







WWW.PRADDY.PT | GERAL@PRADDY.PT

AVENIDA MONTE AZEVIDO, 727 4585-463 REBORDOSA, PT

**\** +351 224 331 058