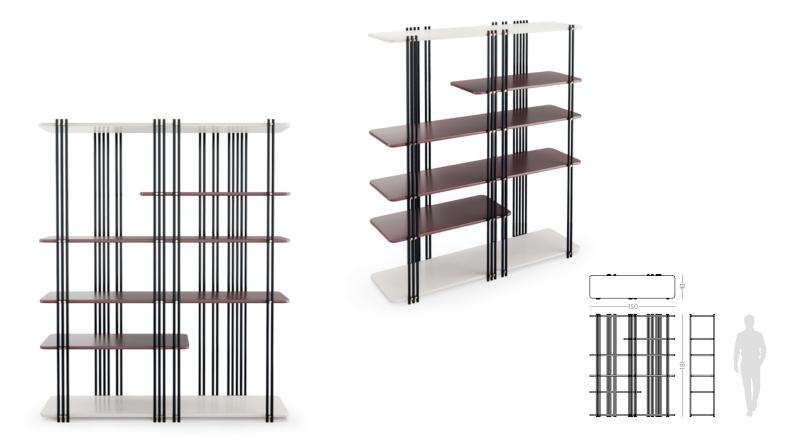

W. 180 cm D. 40 cm H. 170 cm

PR 051 MACASSAR EBONY

> PR 064 OLIVE GREEN

PR 056 COPPER S. STEEL

HAVASU

BOOKCASE