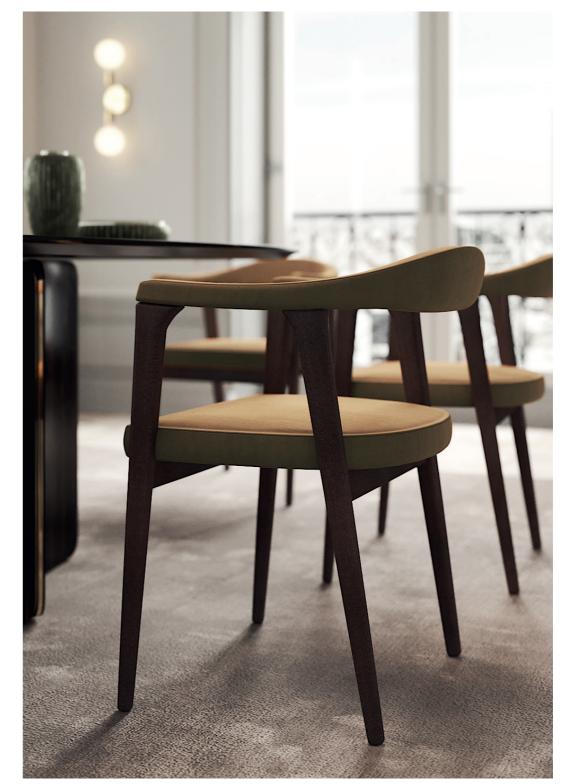

**DIAM**. 150 cm H. 75 cm

PR 059 BIANCO CARRARA

PR 052 SMOKED EUCALIPTUS

PR 057 GOLD S. STEEL

Displaying a classy modern design, Arizona dining chair has been inspired in the cyclic curvy shape of "The Wave", a rock formation located in Arizona. Combining the wooden curvy body, with a comfortable uphosltery structure, it's a classy design piece that would add value to any contemporary or modern dining room decor.

W. 54 cm D. 52 cm H. 75 cm

SAFIRA COLOR 04

PR 024CH BURNT OAK

ARIZONA

DINING CHAIR

Bamboo is known to be one of the most strong and elegant trees in nature. Therefore, pairs of metal tubular feet, connected by metal details, that holds a curvy structure composed by four doors, two inside drawers and metal details, inspired us to create Bamboo sideboard giving to any room division a classy touch and character.