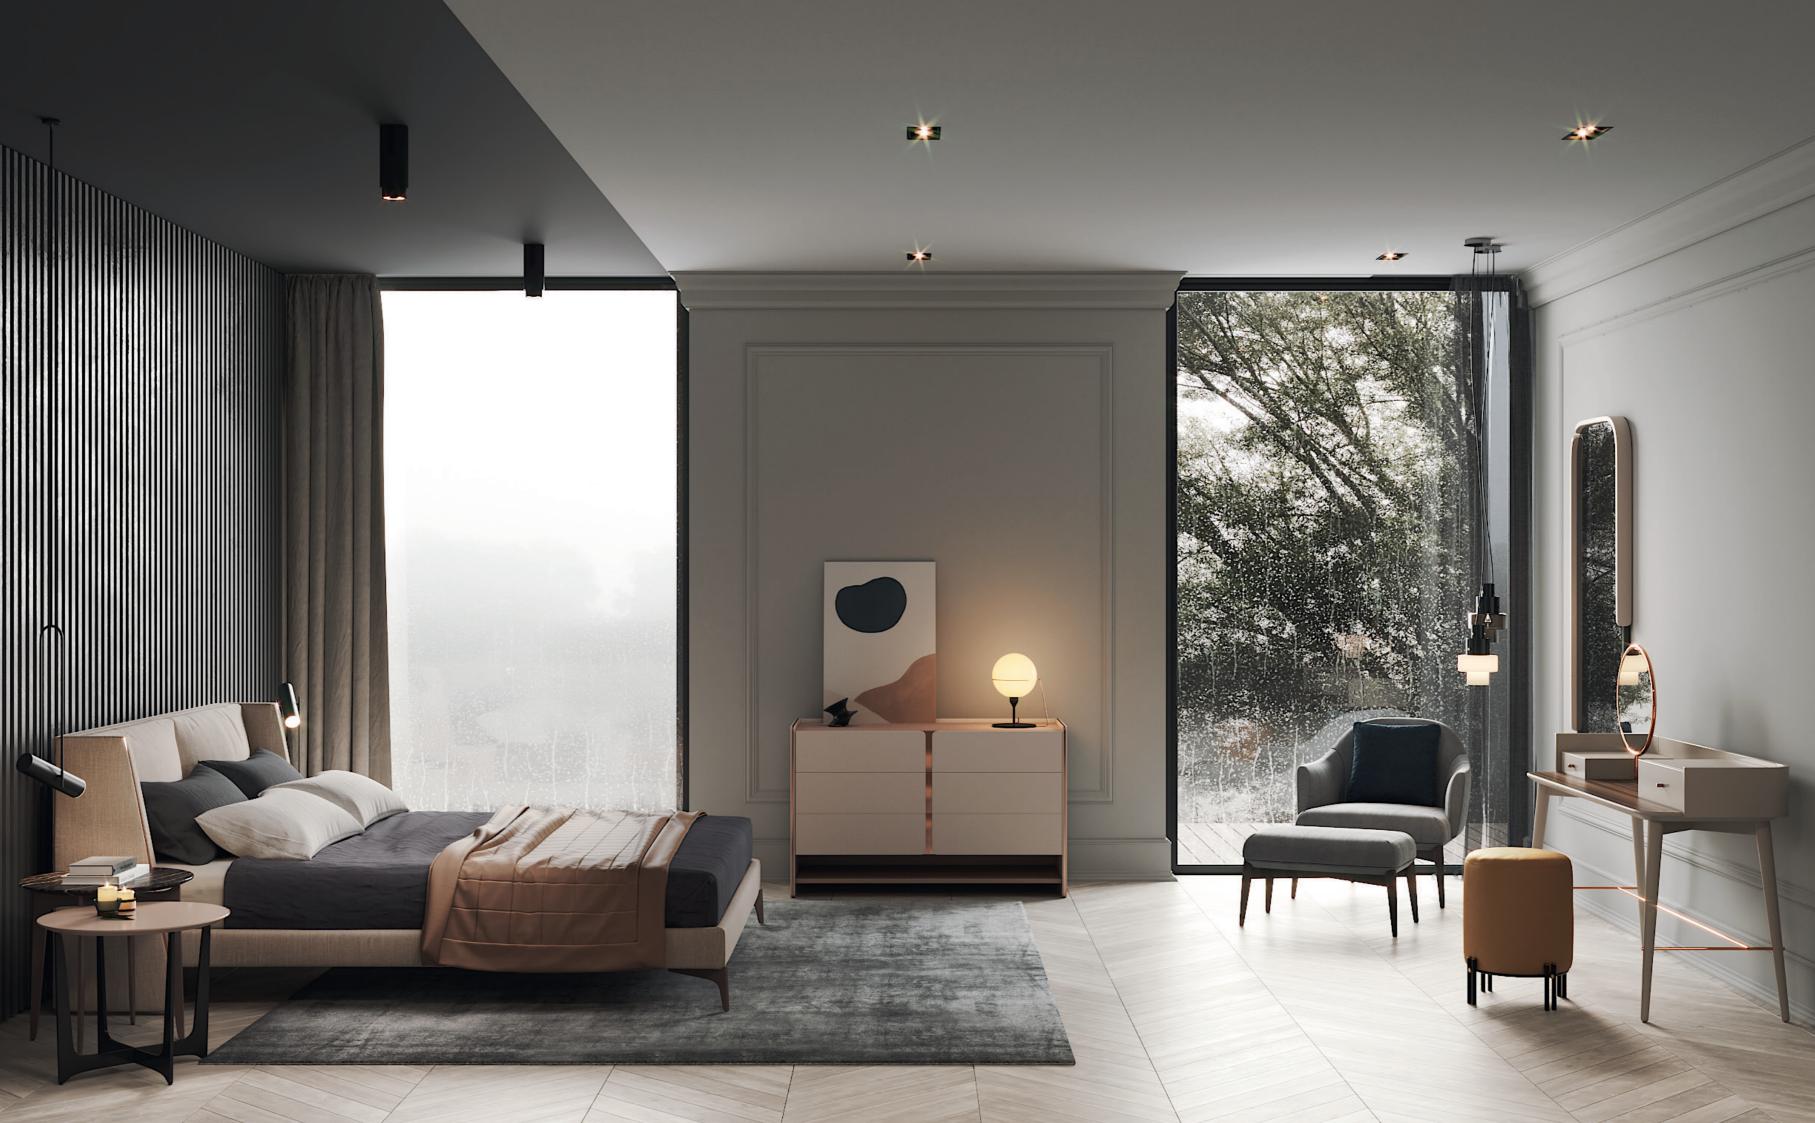

# BEDROOM

The softness movement of the earth's largest desert now gives name to this timeless design piece. The irregular fabric pleats of the backrest, contrasting with smooth fabric of the remaining bed, laid on the curvy wooden feet that smoothly extend all the design shape, makes Sahara bed a comfortable solution to any contemporary interior.

W. 190 cm D. 220 cm H. 93 cm

SAFIRA

LEATH PRALIN

### SAHARA

BED NTOO4