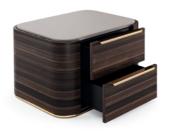

# BONSAI

### TV STAND

### **NT**073

The Bonsai tree is known to be one of the most elegant and exquisite species in the natural world. The imposing solid wood legs of Bonsai tv stand, due to their consistency and design, embrace a lacquered structure composed by four drawers and a solid wood box giving support, elegance and detail, needed to complete any interior space that desires indentity and exclusivity.

W. 220 cm D. 50 cm H. 47 cm

The fascinating and immortal ocean drifters knowned as Medusas inspired us to create this timeless design piece.
Combining an elegant thin feet, that holds a majestuous marble table top makes
Medusa low console the perfect addition to any contemporary living room.