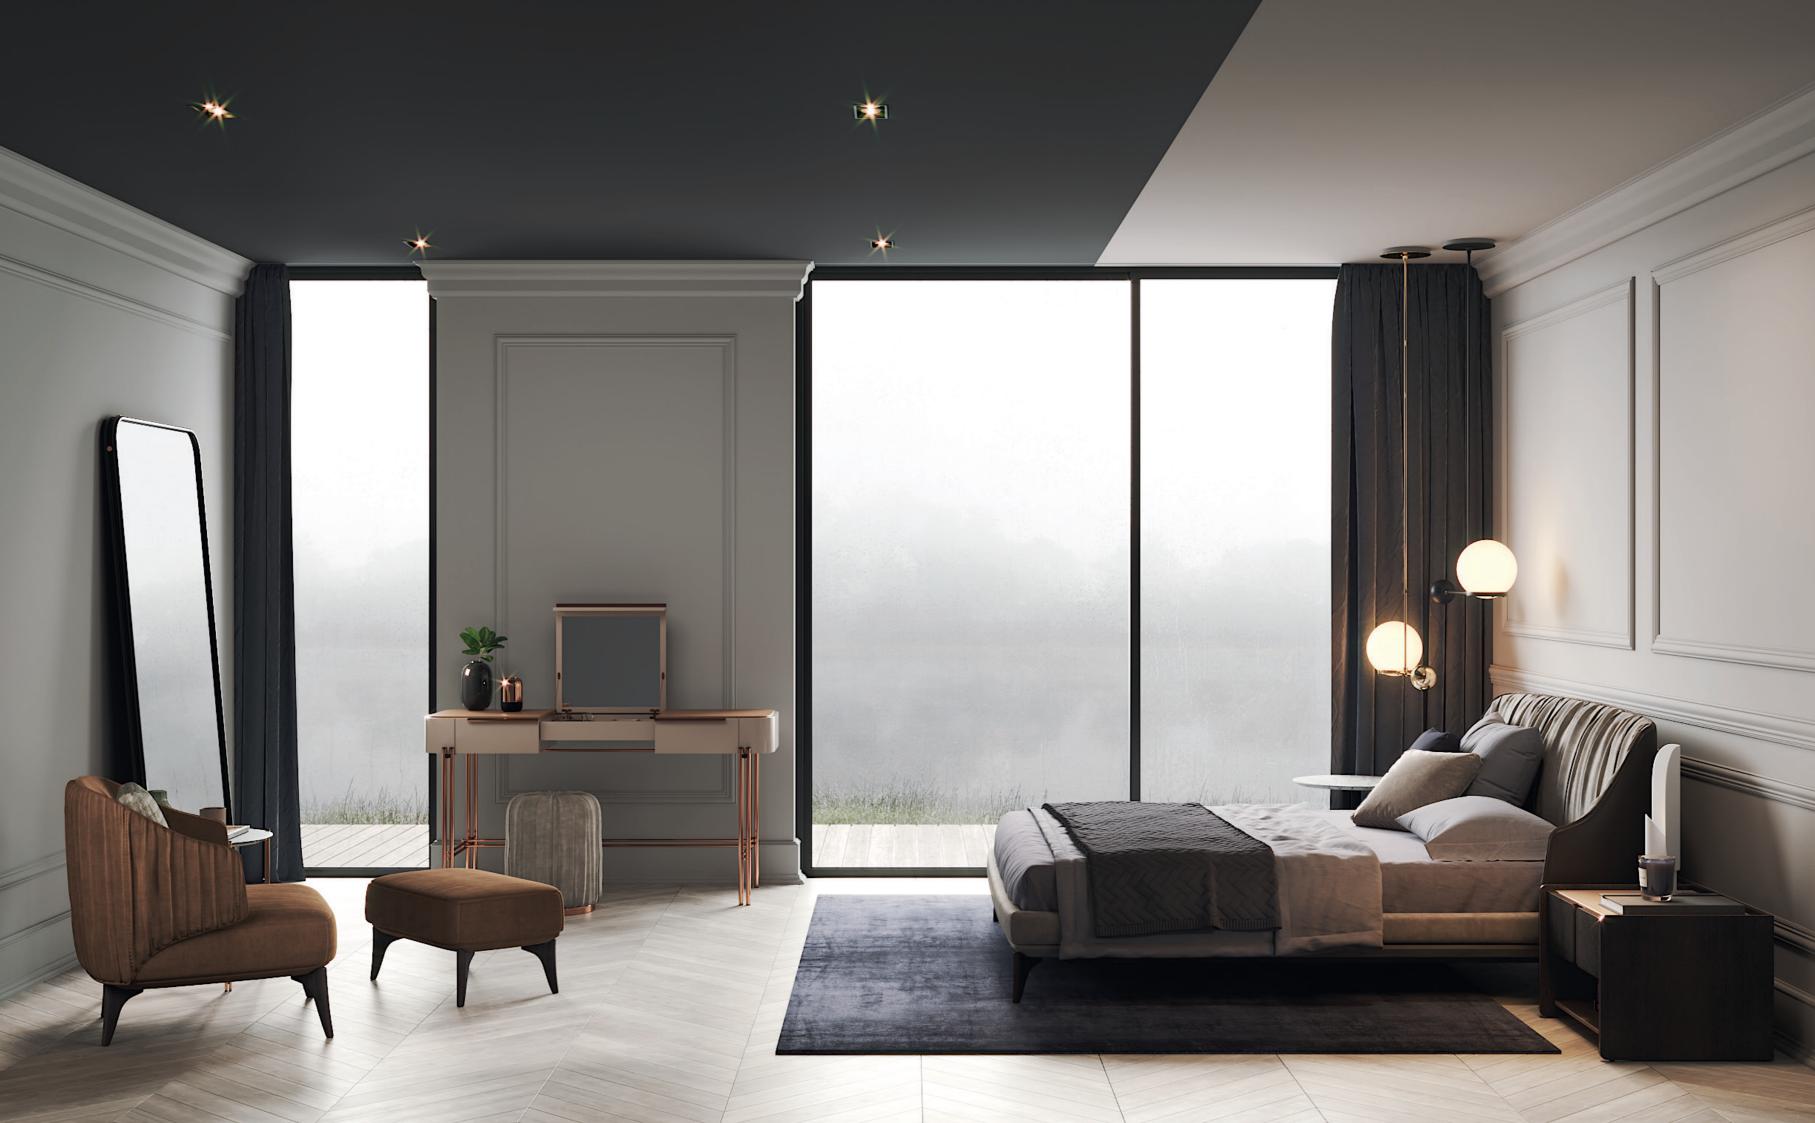

e elegant shape and fluid lines of Havasu cabinet follows the aesthetic language of the paradisiac waterfall that characterizes it. Structural curvy edges combining two doors that contrasts with inlaid metal details, makes this classy cabinet a suitable piece to integrate in any contemporary living room interior.

W.120 cm D.52 cm H.130 cm





PR 056 COPPER S. STEEL

# HAVASU

**CABINET** 





### BAMBOO

### BAR CHAIR

### NT060

Bamboo is known to be one of the most strong and elegant trees in nature. Therefore, pairs of metalic tubular feet, connected by metal details, that holds the upholstery structure, inspired us to create Bamboo bar chair giving to any room division a classy touch and character.

**W**. 55 cm **D**. 47cm **H**. 90 cm



CARVER VELVET COLOR II









# BEDROOM





The softness movement of the earth's largest desert now gives name to this timeless design piece. The irregular fabric pleats of the backrest, contrasting with smooth fabric of the remaining bed, laid on the curvy wooden feet that smoothly extend all the design shape, makes Sahara bed a comfortable solution to any contemporary interior.

W. 190 cm D. 220 cm H. 93 cm



SAFIRA



LEATH PRALIN



### SAHARA

BED NTOO4



### FLAMINGO I/II

#### SIDE TABLES NTO23/024



Distinguish by unique curvy necks, elegant long legs and glamorous reddish feathers, Flamingo side tables personifies all this exotic elements into an exclusive design piece. Meshing together an elegant circular/ square table top over a stylish metal structure, this side tables convey a delicate character to any contempora