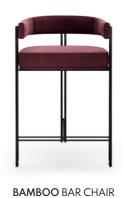

# BAMBOO

#### BAR NT042

Inspired in the most strong and imposing trees in nature, Bamboo bar features pairs of metal tubular feet, connected by metal details, that holds a table top and a curvy wooden structure. Inside the bar you can find a two wine racks and metal cup holders making this piece the perfect solution for any interior space that desires identity and exclusivity.

W. 260 cm D. 55 cm H. 90 cm

SMOKED MIRROR

PR 056 COPPER S. STEEL

The Bonsai tree is known to be one of the most elegant and exquisite species in the natural world. The imposing solid wood legs of Bonsai bar chair, due to their consistency and design, embrace an upholstered structure giving elegance and detail needed to complete any contemporary room environment.