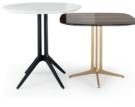

# ARIZONAI

LOW CONSOLE

#### **NT**075

Displaying a classy modern design, Arizona low console was inspired in the cyclic curvy shape of "The Wave", a rock formation located in Arizona. Combining a wooden curvy body with the structural glass shelves, it's a classy complement to have nearby the sofa that would add value to any modern room decor.

W. 50 cm D. 80 cm H. 39 cm

PR 065 COBALT BLUE

SMOKED GLASS

PR 056 COPPER S. STEEL

Displaying a classy modern design, Arizona low console was inspired in the cyclic curvy shape of "The Wave", a rock formation located in Arizona. Combining a wooden curvy body with the structural glass shelves, it's a classy complement to have nearby the sofa that would add value to any modern room decor.