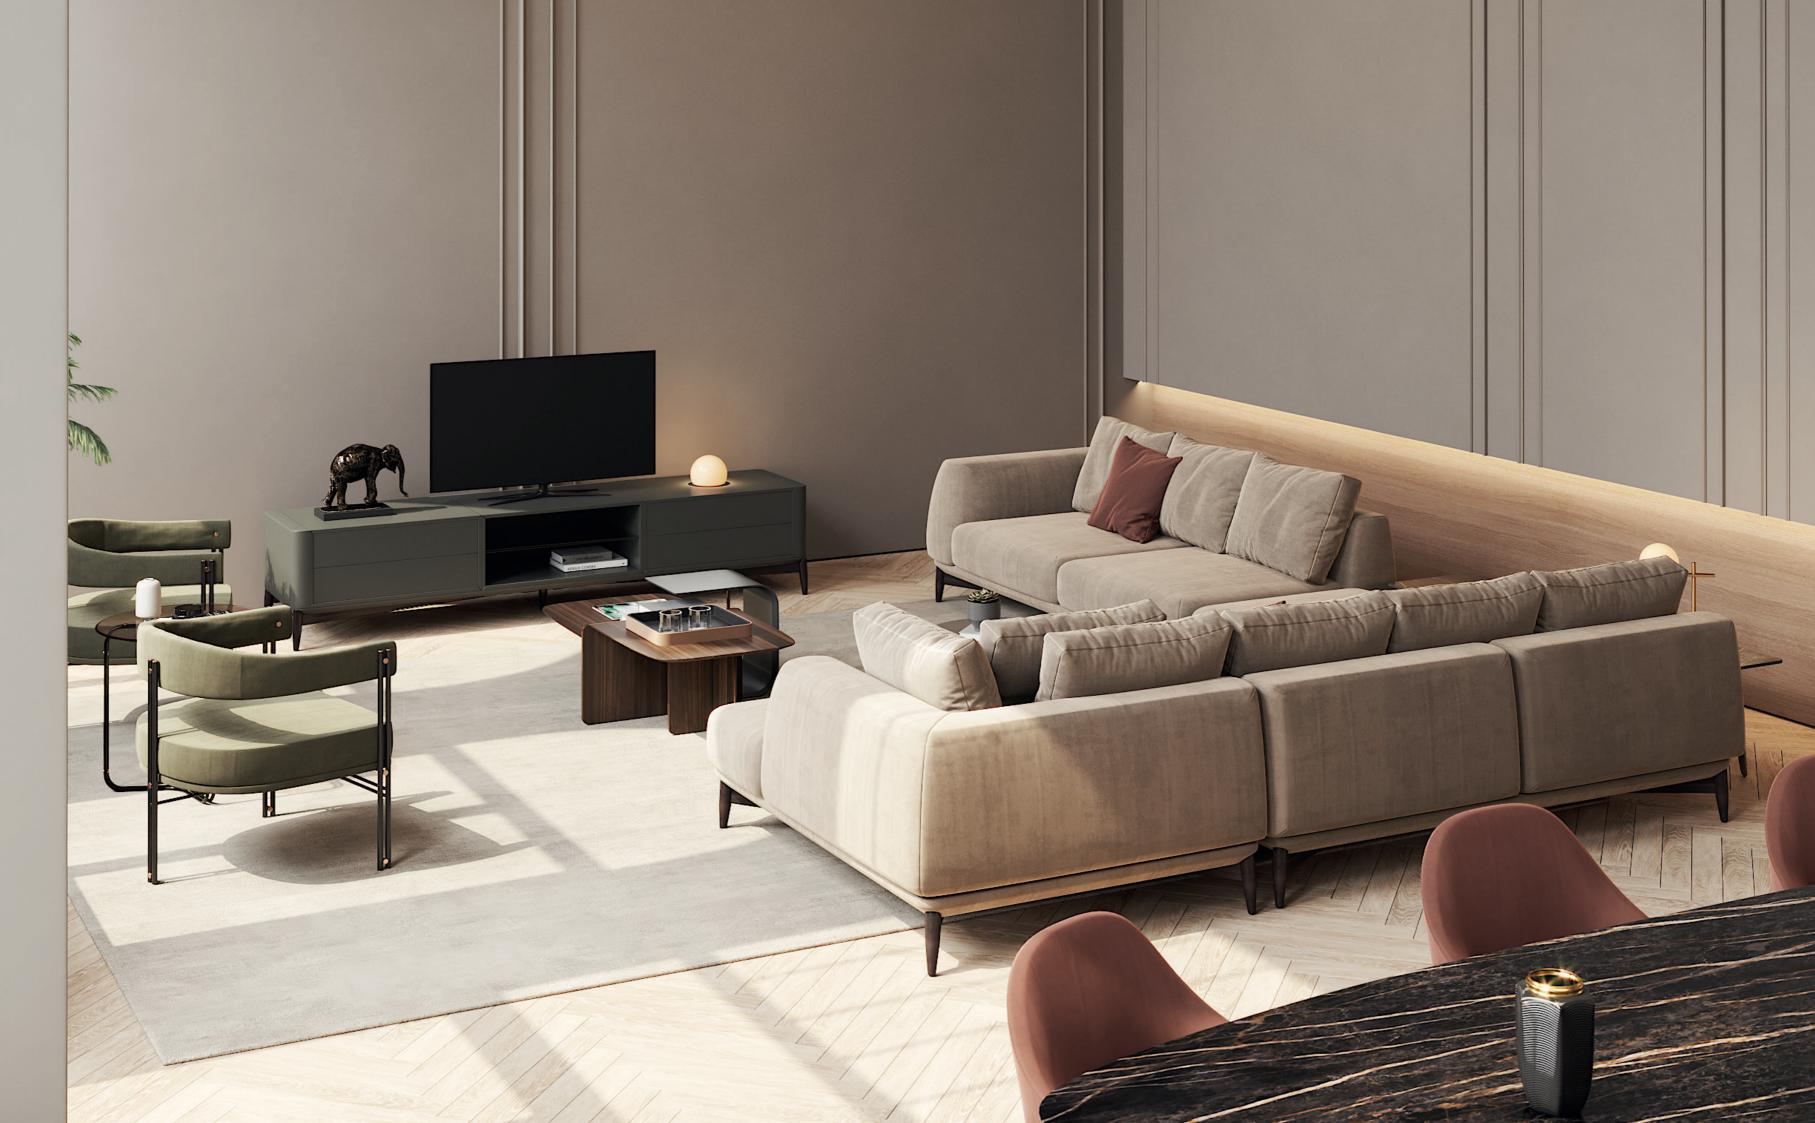

# LIVING ROOM

# MEDUSA

SOFA

### NT063

The fascinating and immortal ocean drifters knowned as Medusas inspired us to create this timeless design sofa. Combining an imposing upholstered structure with metal frame detail, umbrellashaped cushions and elegant metal thin feet, Medusa sofa will be the perfect addition to any contemporary living room.

### HAVASU

### TV STAND

The elegant silhouette and fluid lines of Havasu tv stand follows the aesthetic language of the paradisiac waterfall that characterizes it. Structural curvy edges combining four design doors that contrasts with metal details and a central open box, makes this classy tv stand a suitable piece to integrate in any contemporary atmosphere.