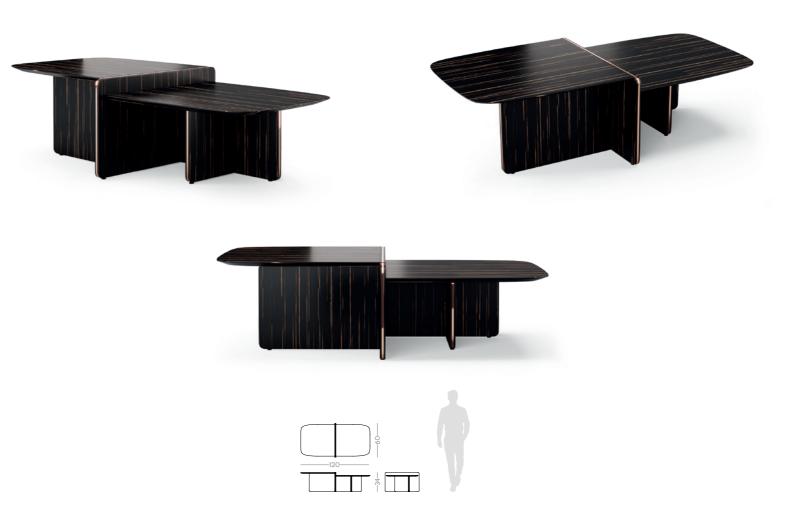

PR 027 SEASHELL



PR 056 COPPER S. STE





### ARIZONA II

### **MIRROR**

### **NT**034

Displaying a classy modern design, Arizona mirror has been inspired in the cyclic curvy shape of 'The Wave', a rock formation located in Arizona. Combining a wooden curvy frame, with a clean mirror and a metal detail, it's a classy design piece suitable to any contemporary or modern room decoration.

#### W.100 cm D.6 cm H.100 cm



CLEAR MIRROR



PR 02 SAND



PR 057











## TECHNICAL DATA

LIVING ROOM DINING ROOM BED ROOM ENTRY HALL





BAMBOO TV STAND NT072

BONSAI TV STAND NT073

HAVASU TV STAND NT074































LIVING ROOM DINING ROOM BED ROOM ENTRY HALL





LIVING ROOM DINING ROOM BED ROOM ENTRY HALL





BAMBOO II CENTER TABLE NTO30

BAMBOO I CENTER TABLE NTO29



HAVASU CENTER TABLE NTO31









BONSALI ARMCHAIR NT054





BAMBOO BENCH NTO65





BAMBOO PUFF NTO66

BAMBOO ARMCHAIR NT053









FLAMINGO ARMCHAIR NT056





BONSAII BENCH NTO67



BONSAI II ARMCHAIR NTO55







NAICA ARMCHAIR NT058









SAHARA PUFF NTO71

BONSAI II BENCH NTO68

MEDUSA ARMCHAIR NT057











SAHARA ARMCHAIR NT059



















ARIZONA SIDE TABLE NTO17





MEDUSA I SIDE TABLE NTO25

MEDUSA II SIDE TABLE NTO26













BAMBOO II SIDE TABLE NT019

BAMBOO III SIDE TABLE NTO20

BAMBOO I/II SIDE TABLES NT018/019

BAMBOO III/IV SIDE TABLES NTO20/021





BAMBOO IV SIDE TABLE NTO21





BONSAI SIDE TABLE NTO22

FLAMINGO I/II SIDE TABLES NTO23/024











FLAMINGO II SIDE TABLE NTO24

FLAMINGO I SIDE TABLE NTO23







BAMBOO FOLDING SCREEN NT080