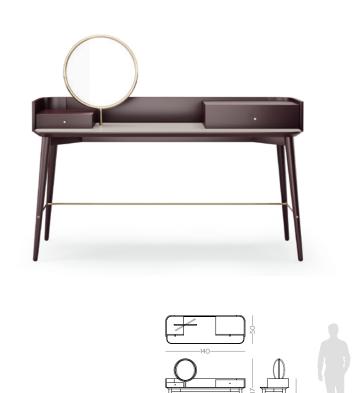

W. 140 cm D. 63 cm H. 92 cm

PR 065 COBALT BLUE

PR 067 QUARTZ GREY

ARIZONA

DESK NTO15

Considered one of the wonders of the world, the stunning Naica cave and its crystal connections inspired us creating this stunning armchair. Meshing an imposing upholstered body, laid in a solid wood feet, connected by a metal structure, makes Naica armchair a comfy solution to any modern interior space.