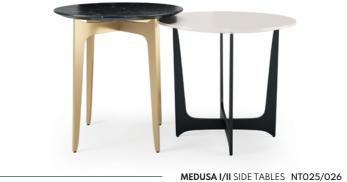

### MEDUSA I/II

SIDE TABLES

NT025/026

The fascinating, beautiful and immortal ocean drifters knowed as Medusas inspired us to create this timeless design side tables. Combining the imposing, long and elegant metal thin feet with the round marble/wooden table tops, Medusa side tables will be the perfect addition to any contemporary living room.

NTO25 **DIAM.** 50 cm **H.** 50 cm

**DIAM.** 54 cm **H.** 45 cm

PR 015 BLACK

The elegant shape and fluid lines of Havasu bedside table follows the aesthetic language of the paradisiac waterfall that characterizes it. Structural curvy edges, combining two drawers with inlaid metal details, makes this classy bedside table a suitable piece to integrate in any modern or contemporary atmoshpere.