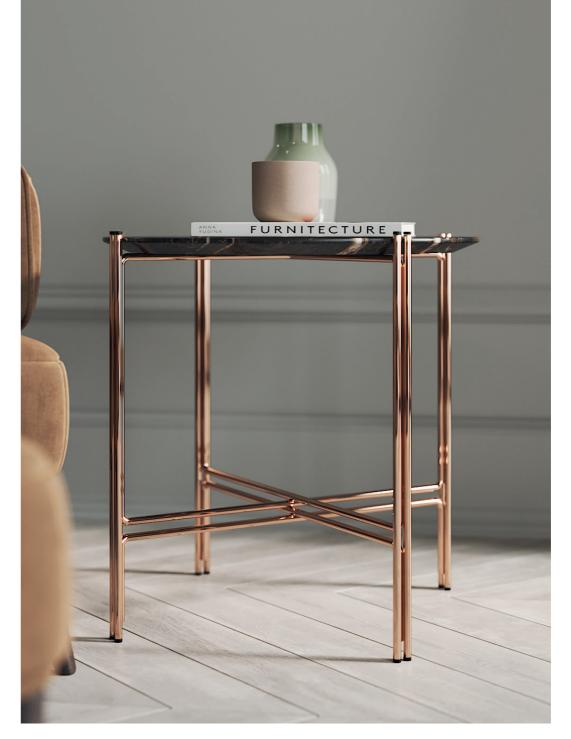

# ARIZONAI

LOW CONSOLE

#### **NT**075

Displaying a classy modern design, Arizona low console was inspired in the cyclic curvy shape of "The Wave", a rock formation located in Arizona. Combining a wooden curvy body with the structural glass shelves, it's a classy complement to have nearby the sofa that would add value to any modern room decor.

W. 50 cm D. 80 cm H. 39 cm

PR 065 COBALT BLUE

SMOKED GLASS

PR 056 COPPER S. STEEL

Displaying a classy modern design, Arizona low console was inspired in the cyclic curvy shape of "The Wave", a rock formation located in Arizona. Combining a wooden curvy body with the structural glass shelves, it's a classy complement to have nearby the sofa that would add value to any modern room decor.