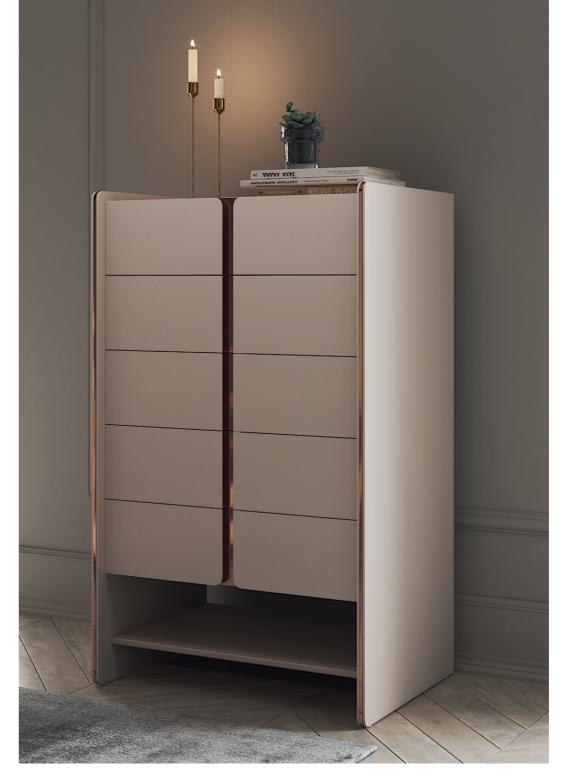

### HAVASU

#### **HIGH CHEST**

#### NTOIO

The elegant shape and fluid lines of Havasu high chest follows the aesthetic language of the paradisiac waterfall that characterizes it. Structural curvy edges, combining five drawers with inlaid metal details and a bottom shelf, makes this classy high chest a suitable piece to complete any elegant interior space.

W. 70 cm D. 52 cm H. 120 cm

**LEATHER** STONE

140

Considered one of the wonders of the world, the stunning Naica cave and its crystal connections inspired us creating this stunning bench. Combining an imposing upholstered cushion with an open wooden box, laid in a conic feet connected by a metal structure makes Naica bench a comfortable solution to any contemporary interior that deserves identity.