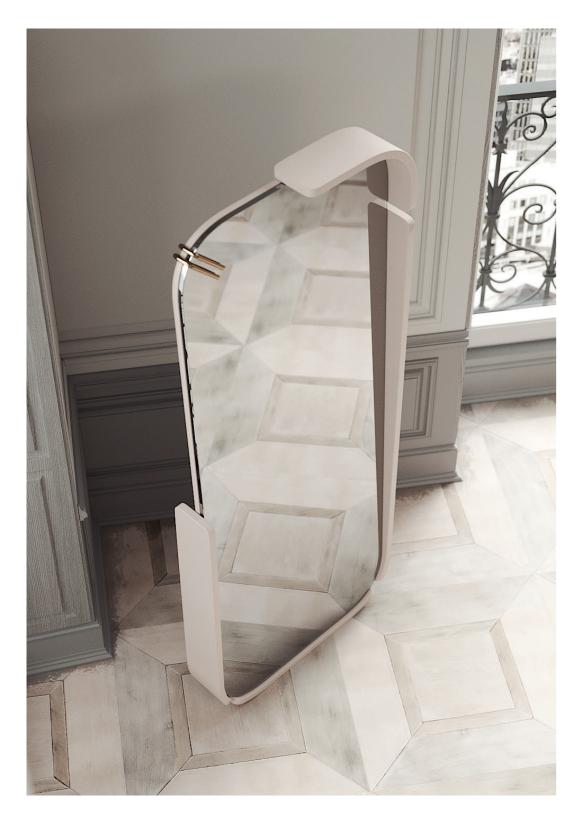

### **ARIZONA I**

### MIRROR

### NTO33

Displaying a classy modern design, Arizona mirror is inspired by the rhythmic and cyclic shape of "The Wave", a sandstone rock formation located in Arizona. Combining the wooden curvy body with the clean mirror a metal detail, it's a classy design piece that would add value to any contemporary room.

W. 65 cm D. 6 cm H. 150 cm

SMOKED MIRROR

PR 027 SEASHELL

PR 056 COPPER S. STE