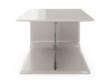

# ARIZONAI

LOW CONSOLE

#### **NT**075

Displaying a classy modern design, Arizona low console was inspired in the cyclic curvy shape of "The Wave", a rock formation located in Arizona. Combining a wooden curvy body with the structural glass shelves, it's a classy complement to have nearby the sofa that would add value to any modern room decor.

W. 50 cm D. 80 cm H. 39 cm

PR 065 COBALT BLUE

SMOKED GLASS

PR 056 COPPER S. STEEL

Displaying a classy modern design, Arizona low console was inspired in the cyclic curvy shape of "The Wave", a rock formation located in Arizona. Combining a wooden curvy body with the structural glass shelves, it's a classy complement to have nearby the sofa that would add value to any modern room decor.