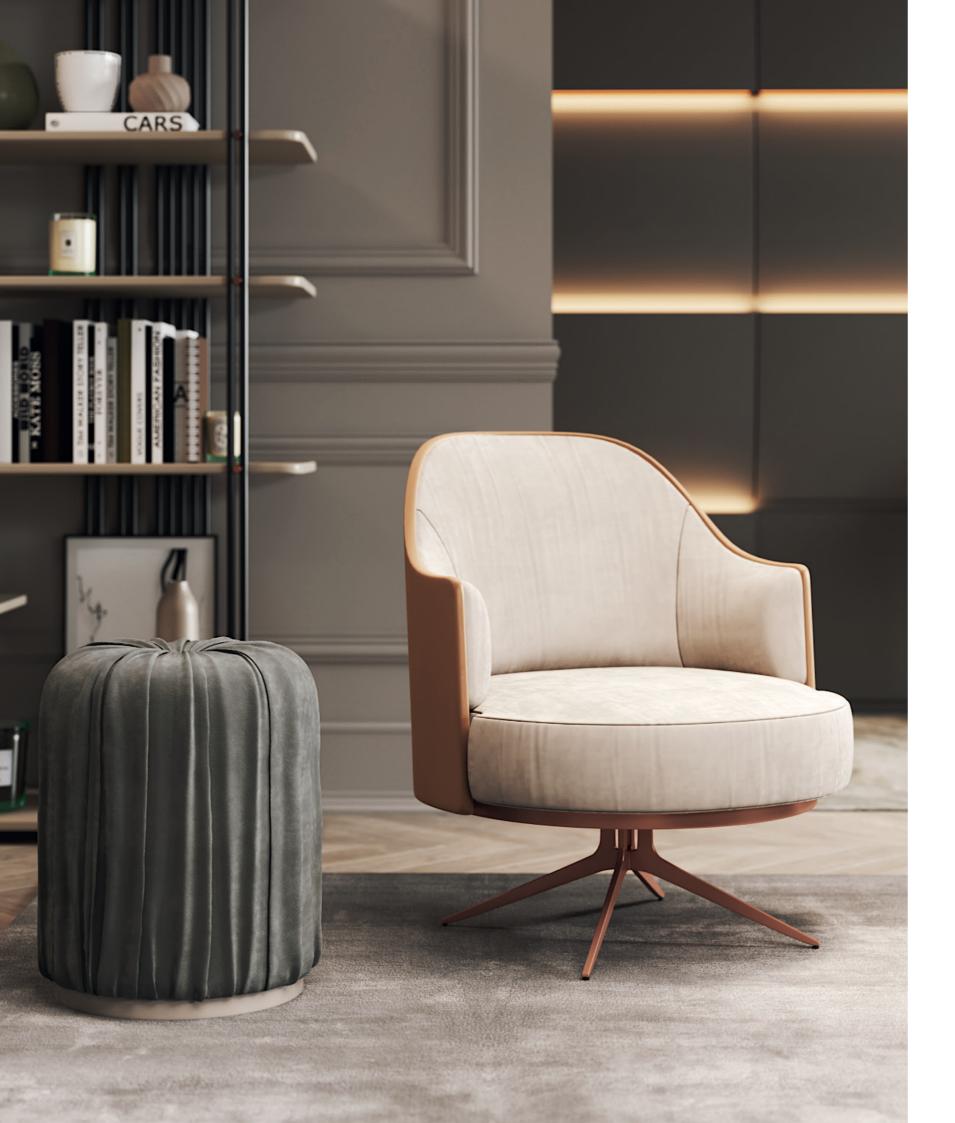

# MEDUSA

ARMCHAIR

### NT057

The fascinating and immortal ocean drifters knowned as Medusas inspired us to create this timeless design armchair. Combining an imposing upholstered structure with metal frame detail, umbrellashaped cushions and elegant metal thin feet, Medusa armchair will be the perfect addition to any contemporary living room.

W. 90 cm D. 90 cm H. 70 cm

SAFIRA COLOR 15

PR 056 COPPER S. STI

PR 068 COPPER