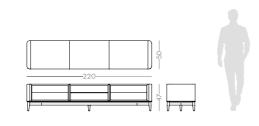

# BONSALI

ARMCHAIR NTO54

Bamboo is known to be one of the most strong and elegant tree's in nature. Therefore, pairs of metal tubular feet, connected by metalic details that holds the curvy structure composed by two doors, wooden shelfs and metal handles, inspired us to create Bamboo tv stand, giving to any interior room division a classy touch and character.

**W.** 220 cm **D.** 55 cm **H.** 51 cm

PR 057 GOLD S. STEEL

# BAMBOO

TV STAND

NT072