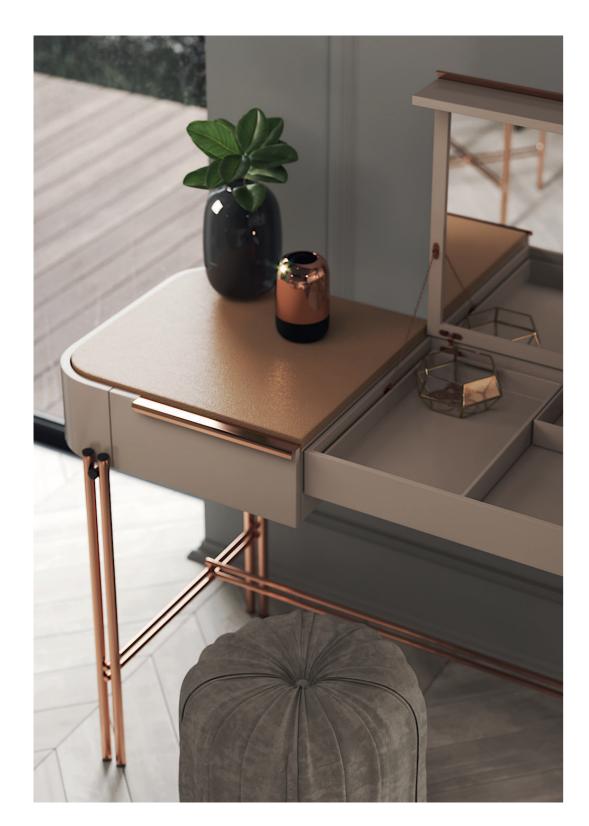

# ARIZONAI

LOW CONSOLE

#### **NT**075

Displaying a classy modern design, Arizona low console was inspired in the cyclic curvy shape of "The Wave", a rock formation located in Arizona. Combining a wooden curvy body with the structural glass shelves, it's a classy complement to have nearby the sofa that would add value to any modern room decor.

W. 50 cm D. 80 cm H. 39 cm

PR 065 COBALT BLUE

SMOKED GLASS

PR 056 COPPER S. STEEL

Displaying a classy modern design, Arizona low console was inspired in the cyclic curvy shape of "The Wave", a rock formation located in Arizona. Combining a wooden curvy body with the structural glass shelves, it's a classy complement to have nearby the sofa that would add value to any modern room decor.