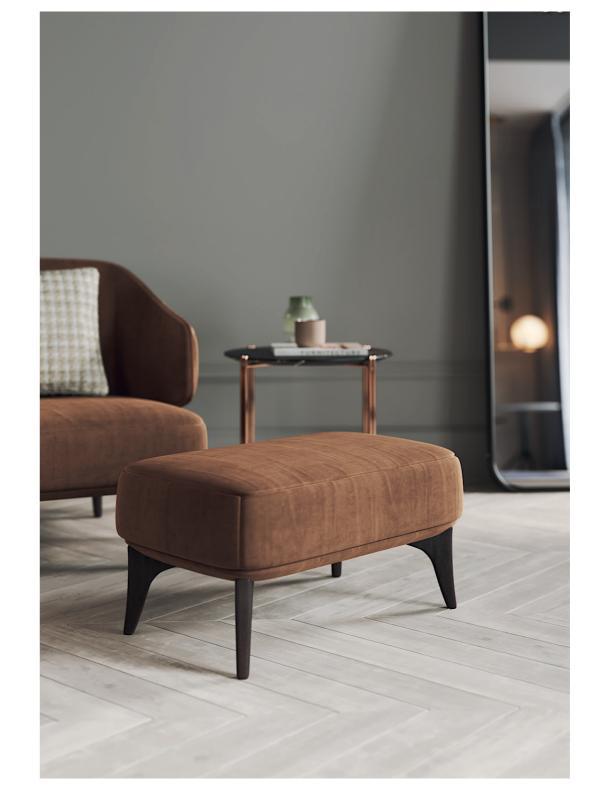

### SAHARA

#### **BENCH**

#### **NT**070

The softness movement of the earth's largest desert now gives name to this timeless design piece. Meshing the smooth fabric with the curvy wooden feet that smoothly extend all the design shape, makes Sahara bench a comfortable solution to any contemporary interior decor.

W. 70 cm D. 45 cm H. 38 cm

SAFIRA COLOR 2

The softness movement of the earth's largest desert now gives name to this timeless design piece. The irregular fabric pleats in the back, contrasting with smooth fabric of the remaining chair laid on the curvy wooden feet that smoothly extend all the design shape, makes Sahara armchair a comfortable solution to any contemporary interior design decoration.