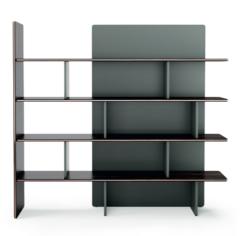

### BAMBOOI

SIDE TABLE

**NT**018

39 38

Inspired by one of the most strong and imposing trees in nature, **Bamboo bookcase** features sets of metalic tubular structures, connected by metal details that holds lacquered shelves, making this piece the perfect solution to any interior space that desires identity.

W. 150 cm D. 43 cm H. 181 cm

PR 026

PR OI BLAC

PR 056 COPPER S. STEEL

### BAMBOO

BOOKCASE

NT082

The softness movement of the earth's largest desert now gives name to this timeless design piece. The irregular fabric pleats rising gradually in the backrest and the curvy wooden feet that smoothly extend all the design shape, makes Sahara sofa a comfortable solution to any contemporary interior.