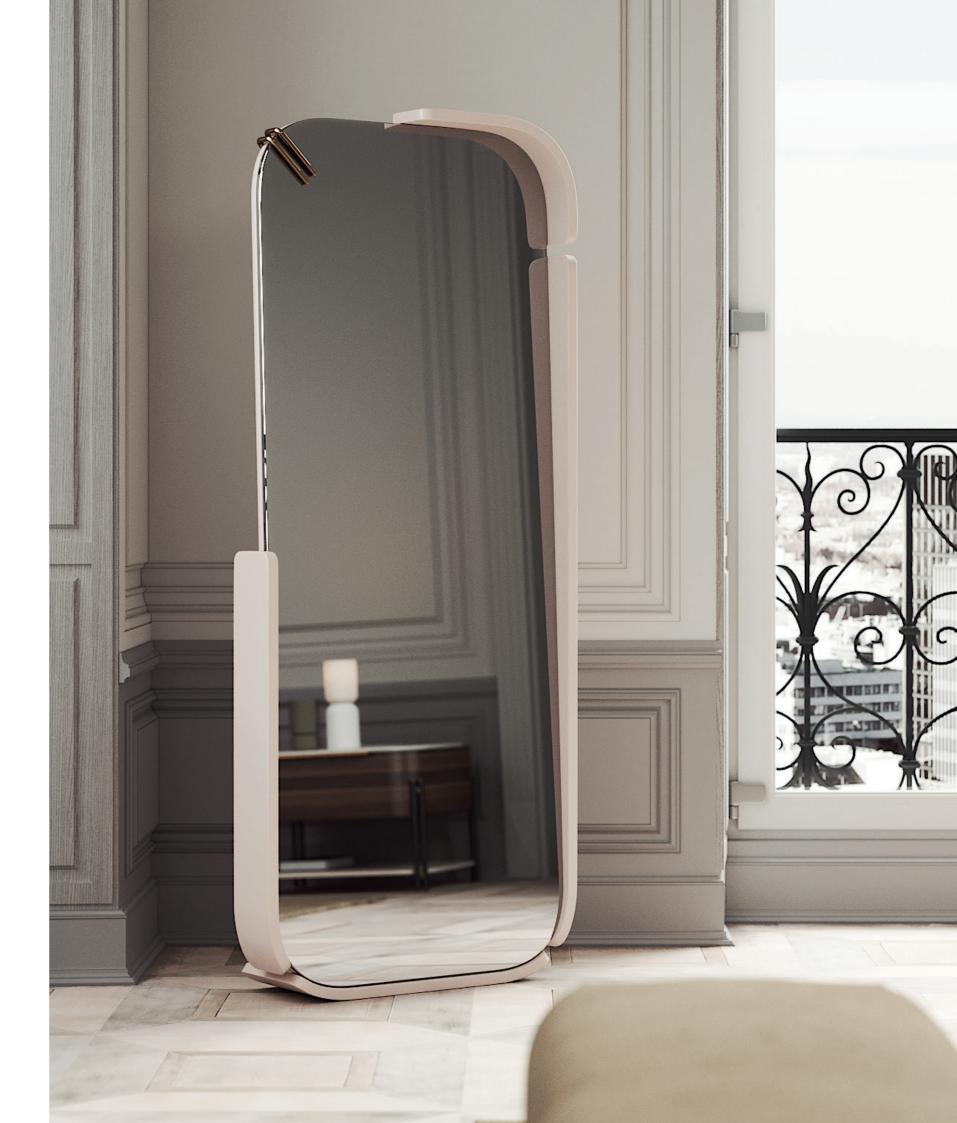

## ARIZONA

### FLOOR MIRROR NTO32

Displaying a classy modern design, Arizona floor mirror has been inspired in the cyclic curvy shape of "The Wave", a rock formation located in Arizona. Combining a wooden curvy frame, with a clean mirror and metal details, it's a classy design piece that would add value to any contemporary decoration.

W. 65 cm D. 20 cm H. 160 cm

CLEAR MIRROR

### **ARIZONA I**

### MIRROR

### NTO33

Displaying a classy modern design, Arizona mirror is inspired by the rhythmic and cyclic shape of "The Wave", a sandstone rock formation located in Arizona. Combining the wooden curvy body with the clean mirror a metal detail, it's a classy design piece that would add value to any contemporary room.

W. 65 cm D. 6 cm H. 150 cm

SMOKED MIRROR

PR 027 SEASHELL

PR 056 COPPER S. STE