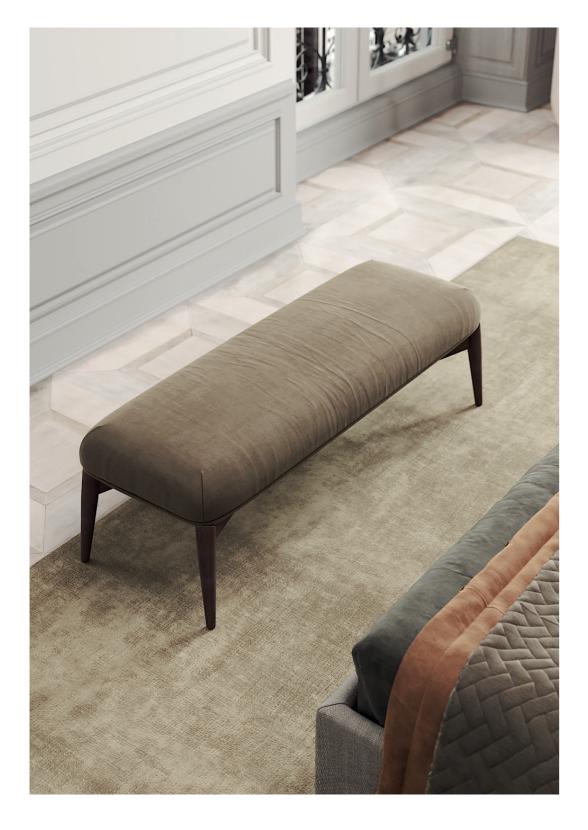

### SAHARA

#### **BENCH**

#### **NT**070

The softness movement of the earth's largest desert now gives name to this timeless design piece. Meshing the smooth fabric with the curvy wooden feet that smoothly extend all the design shape, makes Sahara bench a comfortable solution to any contemporary interior decor.

W. 70 cm D. 45 cm H. 38 cm

SAFIRA COLOR 2

The softness movement of the earth's largest desert now gives name to this timeless design piece. The irregular fabric pleats in the back, contrasting with smooth fabric of the remaining chair laid on the curvy wooden feet that smoothly extend all the design shape, makes Sahara armchair a comfortable solution to any contemporary interior design decoration.