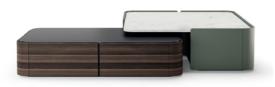

### HAVASU

### TV STAND

The elegant silhouette and fluid lines of Havasu tv stand follows the aesthetic language of the paradisiac waterfall that characterizes it. Structural curvy edges combining four design doors that contrasts with metal details and a central open box, makes this classy tv stand a suitable piece to integrate in any contemporary atmosphere.

W. 240 cm D. 52 cm H. 45 cm

**LEATHER** CAMEL

PR 027 SEASHE

PR 056 COPPER S. STE