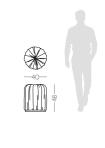

**DIAM.** 100 cm H. 29 cm

PR 059 BIANCO CARRAR

PR 056 COPPER S. STE

COPP

P B

The softness movement of the earth's largest desert now gives name to this timeless design piece. The irregular fabric pleats rising gradually from the center laid in a lacquered circular structure makes Sahara puff a comfortable solution to any contemporary interior.

DIAM. 40 cm H. 48 cm

SAFETY VELVET COLOR 23

PR 027 SEASHELL

SAHARA

PUFF

NTO71

36