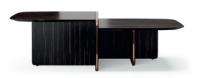

# ARIZONAI

LOW CONSOLE

#### **NT**075

Displaying a classy modern design, Arizona low console was inspired in the cyclic curvy shape of "The Wave", a rock formation located in Arizona. Combining a wooden curvy body with the structural glass shelves, it's a classy complement to have nearby the sofa that would add value to any modern room decor.

W. 50 cm D. 80 cm H. 39 cm

PR 065 COBALT BLUE

SMOKED GLASS

PR 056 COPPER S. STEEL

Displaying a classy modern design, Arizona low console was inspired in the cyclic curvy shape of "The Wave", a rock formation located in Arizona. Combining a wooden curvy body with the structural glass shelves, it's a classy complement to have nearby the sofa that would add value to any modern room decor.