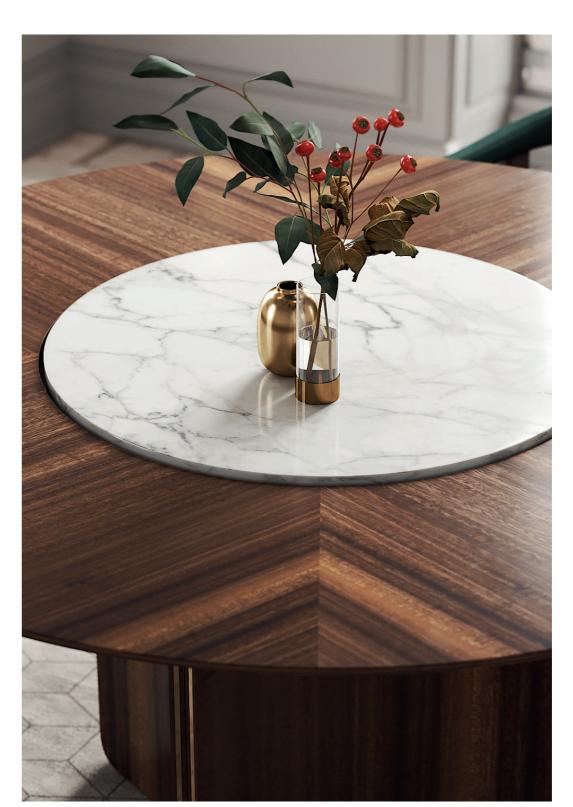

### HAVASU II

### DINING TABLE

#### NTO47

The elegant shape and fluid lines of Havasu dining table follows the aesthetic language of the paradisiac waterfall that characterizes it. Combining four curvy feet, with inlaid metal details, that support a rotative marble table top, makes this classy dining table a suitable piece to integrate in any modern atmoshpere.

**DIAM**. 150 cm H. 75 cm

PR 059 BIANCO CARRARA

PR 052 SMOKED EUCALIPTUS

PR 057 GOLD S. STEEL

Displaying a classy modern design, Arizona dining chair has been inspired in the cyclic curvy shape of "The Wave", a rock formation located in Arizona. Combining the wooden curvy body, with a comfortable uphosltery structure, it's a classy design piece that would add value to any contemporary or modern dining room decor.