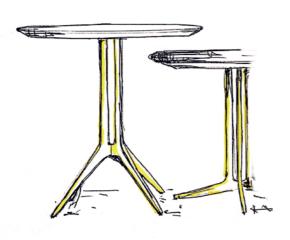

# ARIZONAI

LOW CONSOLE

#### **NT**075

Displaying a classy modern design, Arizona low console was inspired in the cyclic curvy shape of "The Wave", a rock formation located in Arizona. Combining a wooden curvy body with the structural glass shelves, it's a classy complement to have nearby the sofa that would add value to any modern room decor.

W. 50 cm D. 80 cm H. 39 cm

PR 065 COBALT BLUE

SMOKED GLASS

PR 056 COPPER S. STEEL

Displaying a classy modern design, Arizona low console was inspired in the cyclic curvy shape of "The Wave", a rock formation located in Arizona. Combining a wooden curvy body with the structural glass shelves, it's a classy complement to have nearby the sofa that would add value to any modern room decor.