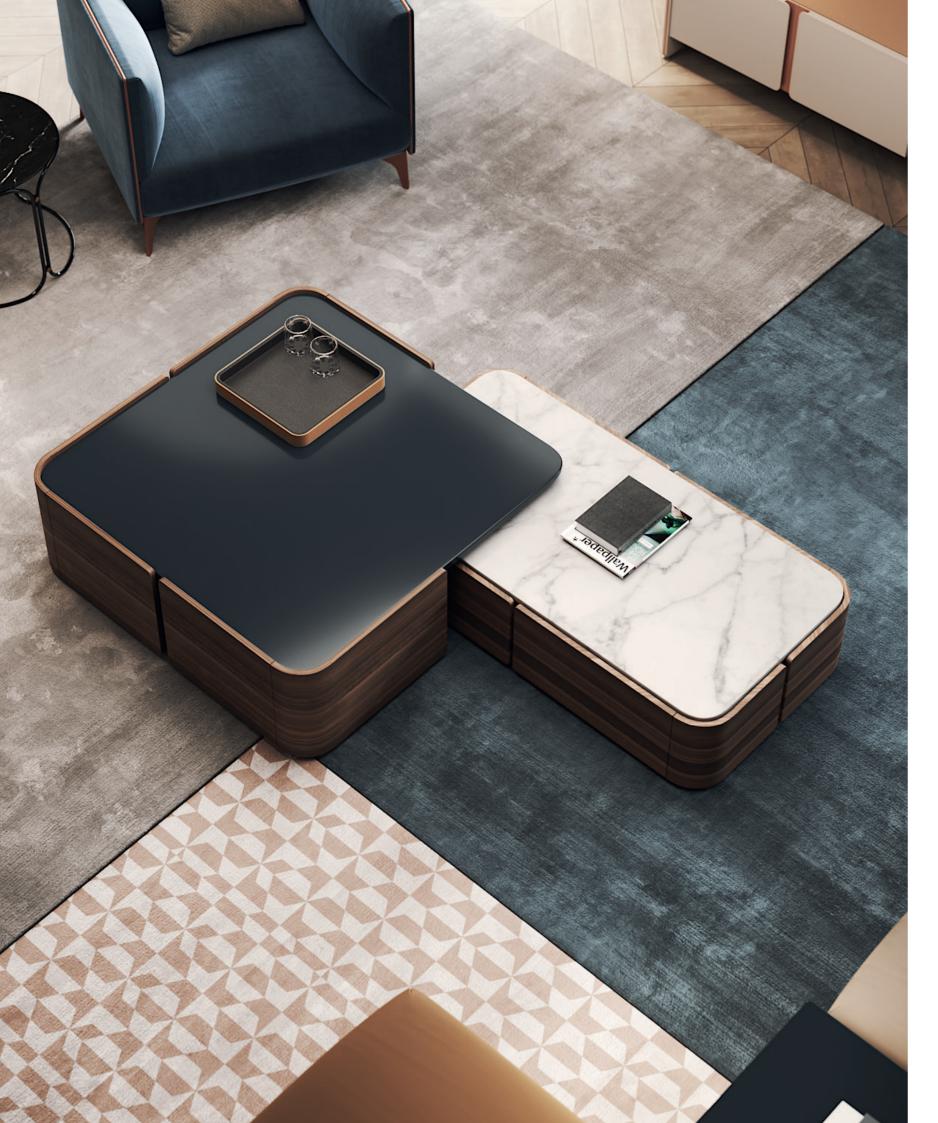

# ARIZONA I/II

**CENTER TABLES** 

NTO27/028

Displaying a classy modern design, Arizona center tables were inspired in the cyclic curvy shape of "The Wave", a rock formation located in Arizona. Combining a wooden curvy body, composed by two sets of drawers each, with different table top heights and materials, it's a classy design piece that would add value to the center of any contemporary living room.

NTO27 **W**.120 cm **D**. 64 cm **H**. 28 cm

NTO 28 W. 100 cm D. 100 cm H. 34 cm

PR 052 SMOKED EUCALIPTUS