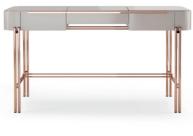

## BAMBOO II

BEDSIDE TABLE

NT006

Displaying a classy modern design, **Arizona desk** has been inspired in the cyclic curvy shape of "The Wave", a rock formation located in Arizona. Combining a lacquered curvy body, composed by three open divisions, with an elegant metal feet that outlines it, it's a classy design piece that would add value to any contemporary living room.

W. 140 cm D. 63 cm H. 92 cm

PR 065 COBALT BLUE

PR 067 QUARTZ GREY

ARIZONA

DESK NTO15

Considered one of the wonders of the world, the stunning Naica cave and its crystal connections inspired us creating this stunning armchair. Meshing an imposing upholstered body, laid in a solid wood feet, connected by a metal structure, makes Naica armchair a comfy solution to any modern interior space.