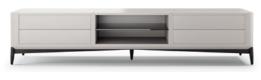

## BAMBOO

SIDEBOARD

NTO38

Inspired in the most strong and imposing trees in nature, Bamboo cabinet features pairs of metalic tubular feet, connected by metal details, that holds a curvy wooden structure composed by two doors, two drawers and metal handles, make this piece the perfect solution for any interior space that desires character.