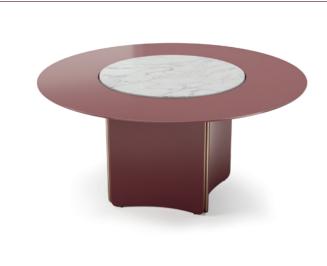

### NT030

Bamboo is known to be one of the most strong and imposing trees in nature. Therefore, metalic tubular feet profiles, connected by metal details, that holds an unique circular marble top inspired us to create Bamboo center table giving to any room division a classy touch and character.

**DIAM.** 100 cm H. 29 cm

PR 059 BIANCO CARRAR

PR 056 COPPER S. STE

COPP

P B

The softness movement of the earth's largest desert now gives name to this timeless design piece. The irregular fabric pleats rising gradually from the center laid in a lacquered circular structure makes Sahara puff a comfortable solution to any contemporary interior.