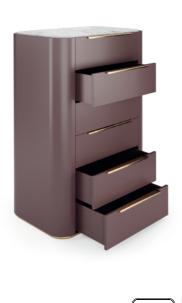

### BAMBOO

#### HIGH CHEST

#### NT009

Bamboo is known to be one of the most strong and elegant trees in the natural world. Therefore, combining a metalic tubular base that embraces a curvy structure, composed by six drawers and metalic handles, inspired us to create Bamboo high chest giving elegance and detail needed to any contemporary bedroom environment.

**W.** 75 cm **D.** 52 cm **H.** 120 cm

PR 059 BIANCO CARRARA

DUST ROSE

PR 057

Bamboo is known to be one of the most strong and elegant trees in nature. Therefore, combining a metalic tubular base that embraces a curvy structure, composed by three drawers and metalic handles, inspired us to create Bamboo chest of drawers giving to any bedroom division a classy touch and character.