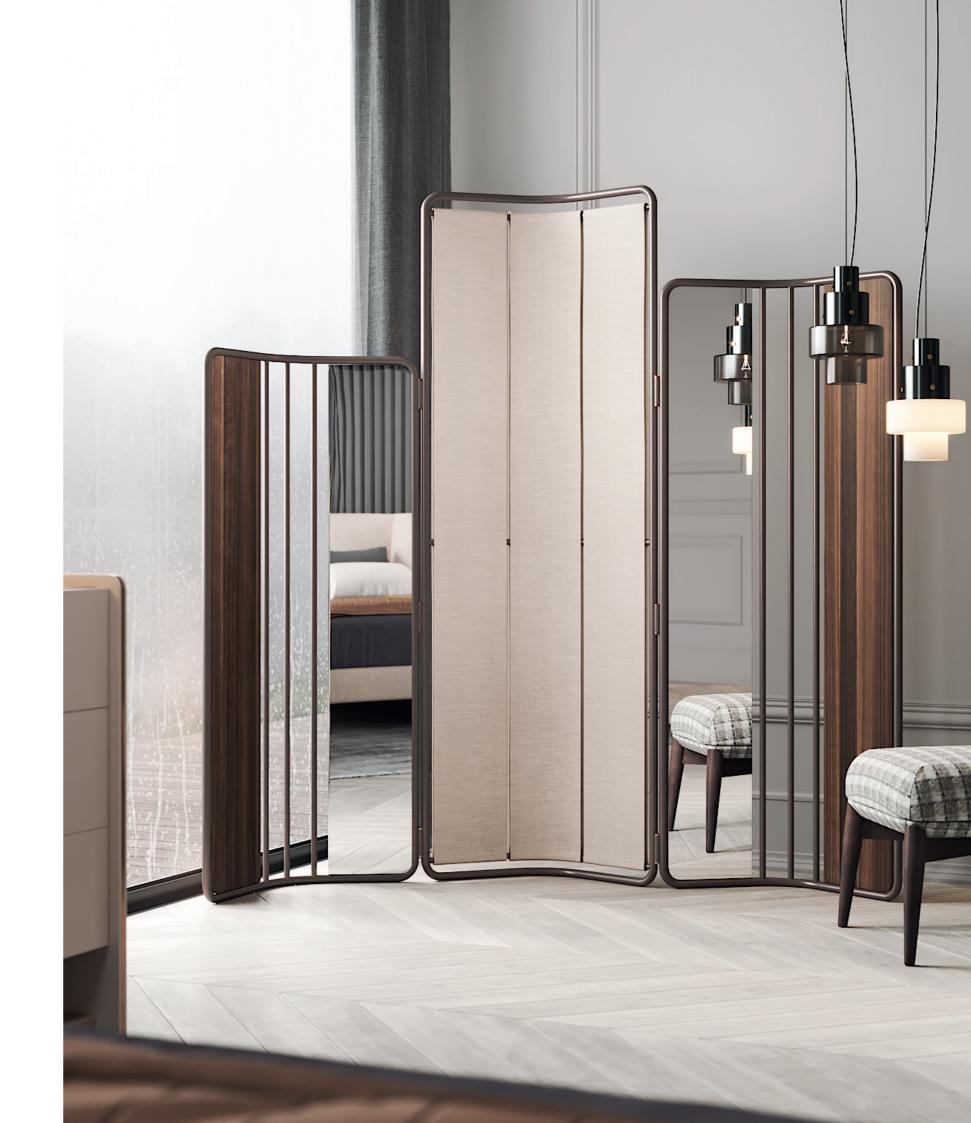

### FLAMINGO

### FOLDING SCREEN

Distinguish by unique curvy neck, elegant long legs and glamorous reddish feathers, Flamingo folding screen personifies all this exotic elements into an exclusive design piece. Meshing together the rounded wooden structure composed by different materials supported by a stylish metal feet, this timeless desing piece convey a delicate character to any contemporary space.

NT081

W.162 cm D.36 cm H.168 cm

PR 057 GOLD S. STEEL

The fascinating, beautiful and immortal ocean drifters knowned as Medusas inspired us to create this timeless design bed. Meshing together an imposing upholstered structure with metal frame detail inlaid and umbrellashaped cushions, Medusa bed will be the perfect addition to any contemporary bedroom.