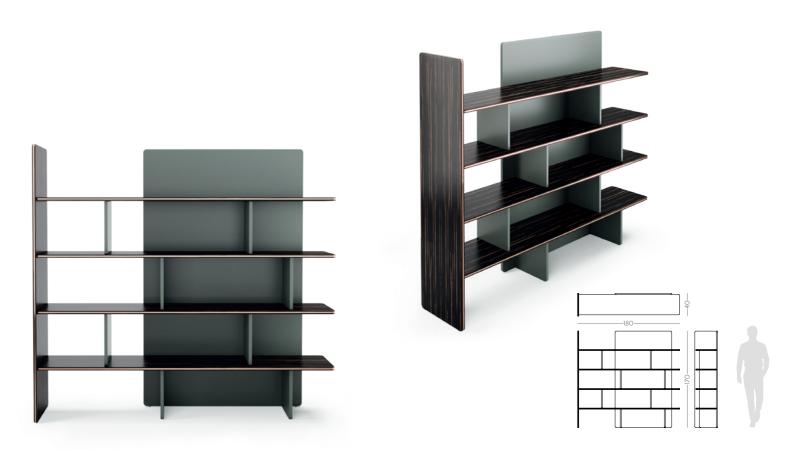

### BAMBOOI

SIDE TABLE

**NT**018

39 38

Inspired by one of the most strong and imposing trees in nature, **Bamboo bookcase** features sets of metalic tubular structures, connected by metal details that holds lacquered shelves, making this piece the perfect solution to any interior space that desires identity.

W. 150 cm D. 43 cm H. 181 cm

PR 026

PR OI BLAC

PR 056 COPPER S. STEEL