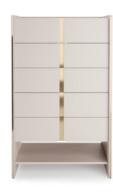

### BAMBOO

#### HIGH CHEST

#### NT009

Bamboo is known to be one of the most strong and elegant trees in the natural world. Therefore, combining a metalic tubular base that embraces a curvy structure, composed by six drawers and metalic handles, inspired us to create Bamboo high chest giving elegance and detail needed to any contemporary bedroom environment.

**W.** 75 cm **D.** 52 cm **H.** 120 cm

PR 059 BIANCO CARRARA

DUST ROSE

PR 057

Bamboo is known to be one of the most strong and elegant trees in nature. Therefore, combining a metalic tubular base that embraces a curvy structure, composed by three drawers and metalic handles, inspired us to create Bamboo chest of drawers giving to any bedroom division a classy touch and character.