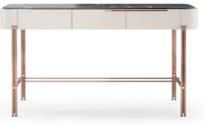

## ARIZONA

### FLOOR MIRROR NTO32

Displaying a classy modern design, Arizona floor mirror has been inspired in the cyclic curvy shape of "The Wave", a rock formation located in Arizona. Combining a wooden curvy frame, with a clean mirror and metal details, it's a classy design piece that would add value to any contemporary decoration.

W. 65 cm D. 20 cm H. 160 cm

CLEAR MIRROR