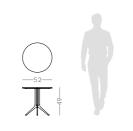

### BAMBOO II

### SIDE TABLE

#### NT019

Inspired by one of the most strong and imposing trees in nature, Bamboo side table features pairs of metal tubular feet, connected by metal profiles that holds a circular marble top, making this piece the perfect solution to any interior space that desires identity and exclusivity.

#### **DIAM.** 52 cm H. 50 cm

PR 056 COPPER S. STEEL

Bamboo is known to be one of the most strong and imposing trees in nature. Therefore, metal tubular feet profiles, connected by metal details that holds a circular marble top, was our main inspiration to create Bamboo side table, giving to any contemporary room division a classy touch and unique character.