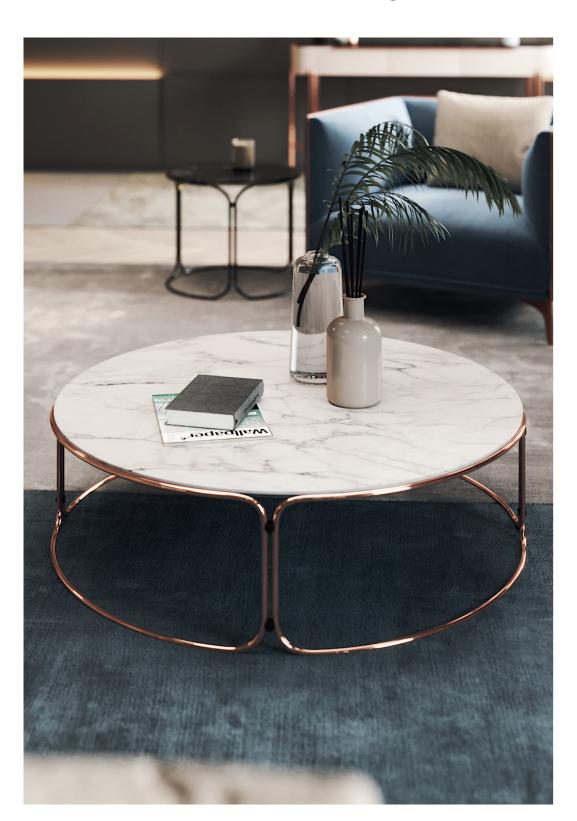

### MEDUSA I/II

SIDE TABLES

NT025/026

The fascinating, beautiful and immortal ocean drifters knowed as Medusas inspired us to create this timeless design side tables. Combining the imposing, long and elegant metal thin feet with the round marble/wooden table tops, Medusa side tables will be the perfect addition to any contemporary living room.

NTO25 **DIAM.** 50 cm **H.** 50 cm

**DIAM.** 54 cm **H.** 45 cm

PR 015 BLACK

The elegant shape and fluid lines of Havasu bedside table follows the aesthetic language of the paradisiac waterfall that characterizes it. Structural curvy edges, combining two drawers with inlaid metal details, makes this classy bedside table a suitable piece to integrate in any modern or contemporary atmoshpere.