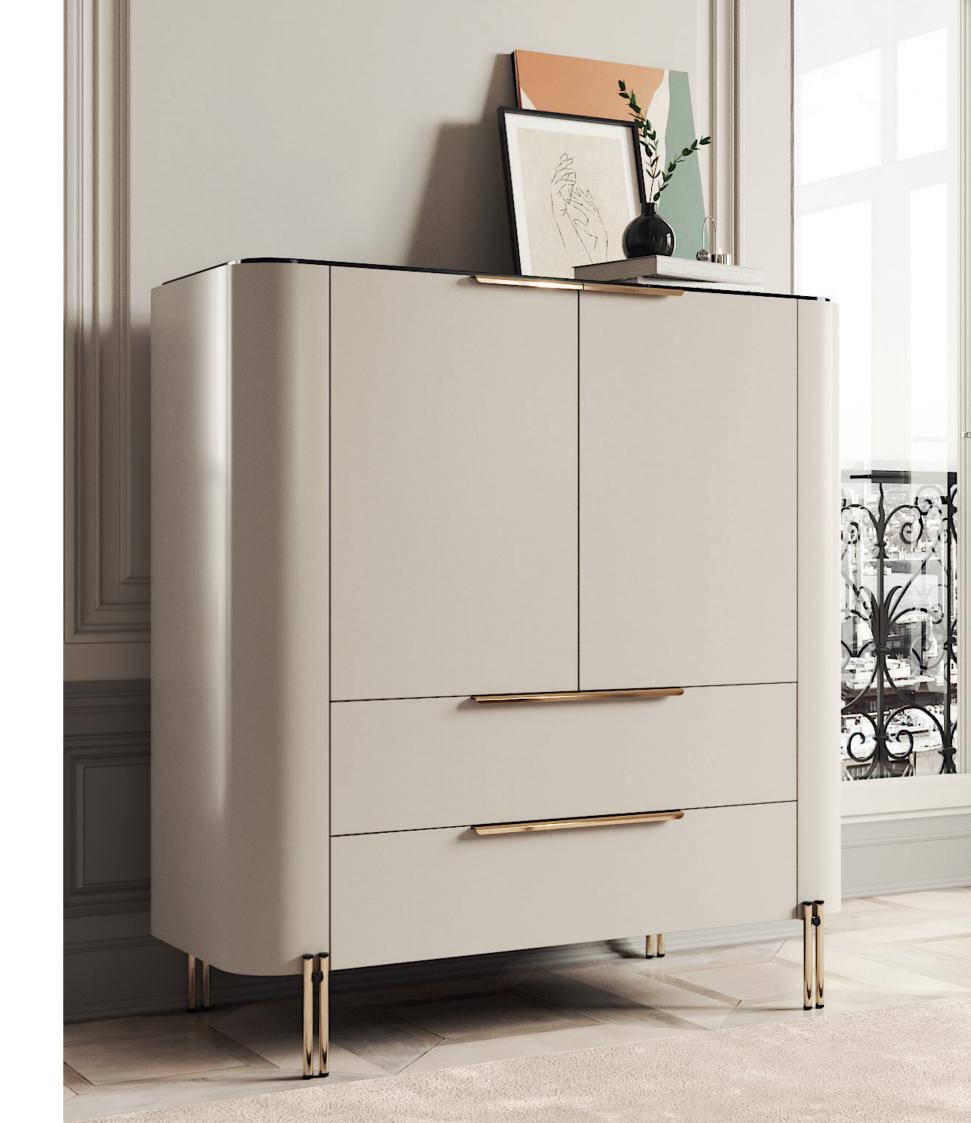

### BAMBOO

#### HIGH CHEST

#### NT009

Bamboo is known to be one of the most strong and elegant trees in the natural world. Therefore, combining a metalic tubular base that embraces a curvy structure, composed by six drawers and metalic handles, inspired us to create Bamboo high chest giving elegance and detail needed to any contemporary bedroom environment.

**W.** 75 cm **D.** 52 cm **H.** 120 cm

PR 059 BIANCO CARRARA

DUST ROSE

PR 057

Bamboo is known to be one of the most strong and elegant trees in nature. Therefore, combining a metalic tubular base that embraces a curvy structure, composed by three drawers and metalic handles, inspired us to create Bamboo chest of drawers giving to any bedroom division a classy touch and character.