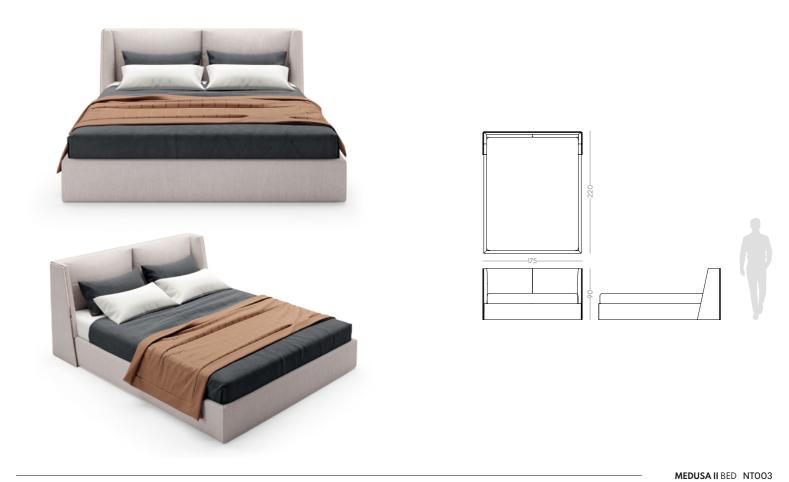

NT081

W.162 cm D.36 cm H.168 cm

PR 057 GOLD S. STEEL

The fascinating, beautiful and immortal ocean drifters knowned as Medusas inspired us to create this timeless design bed. Meshing together an imposing upholstered structure with metal frame detail inlaid and umbrellashaped cushions, Medusa bed will be the perfect addition to any contemporary bedroom.

W.175 cm D. 220 cm H. 90 cm

PR 057 GOLD S. STEEL

## MEDUSA II

BED NT003

Bamboo is known to be one of the most strong and elegant trees in nature. Therefore, pairs of metalic tubular feet, connected by metal details that holds a curvy structure composed by one drawer, a metalic handle and a bottom shel, inspired us to create Bamboo bedside table giving to any bedroom division a classy touch and character.