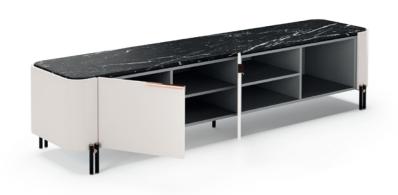

# BONSAI

### TV STAND

### **NT**073

The Bonsai tree is known to be one of the most elegant and exquisite species in the natural world. The imposing solid wood legs of Bonsai tv stand, due to their consistency and design, embrace a lacquered structure composed by four drawers and a solid wood box giving support, elegance and detail, needed to complete any interior space that desires indentity and exclusivity.

W. 220 cm D. 50 cm H. 47 cm

The fascinating and immortal ocean drifters knowned as Medusas inspired us to create this timeless design piece.
Combining an elegant thin feet, that holds a majestuous marble table top makes
Medusa low console the perfect addition to any contemporary living room.