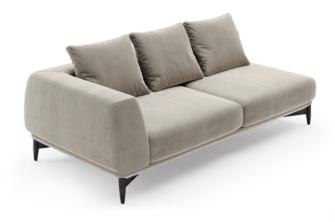

# MEDUSA

SOFA

### NT063

The fascinating and immortal ocean drifters knowned as Medusas inspired us to create this timeless design sofa. Combining an imposing upholstered structure with metal frame detail, umbrellashaped cushions and elegant metal thin feet, Medusa sofa will be the perfect addition to any contemporary living room.

W. 312 cm D. 150 cm H. 70 cm

LEATHER

SAFETY VELV COLOR 09

PR 056

PR 068 COPPER STEEL

Elegant leg, comfortable voluptuous body and curved coastline are the main elements that inspired us to create Flamingo armchair.