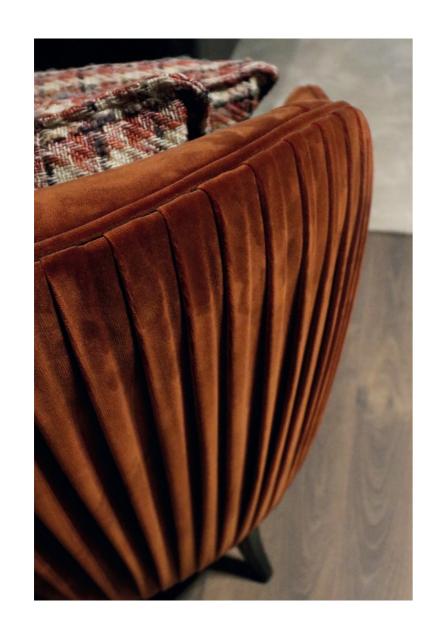

### BAMBOO

BOOKCASE

NT082

The softness movement of the earth's largest desert now gives name to this timeless design piece. The irregular fabric pleats rising gradually in the backrest and the curvy wooden feet that smoothly extend all the design shape, makes Sahara sofa a comfortable solution to any contemporary interior.

W. 260 cm D. 95 cm H. 71 cm

SAFETY VELVET COLOR 09

SAFETY VELVET

PR 024CH BURNT OAK

### SAHARA

SOFA NTO64

The Bonsai tree is known to be one of the most elegant and exquisite species in the natural world. The imposing solid wood legs of Bonsai armchair, due to their consistency and design, embrace the upholstered structure giving elegance and detail needed to complete any contemporary room environment.