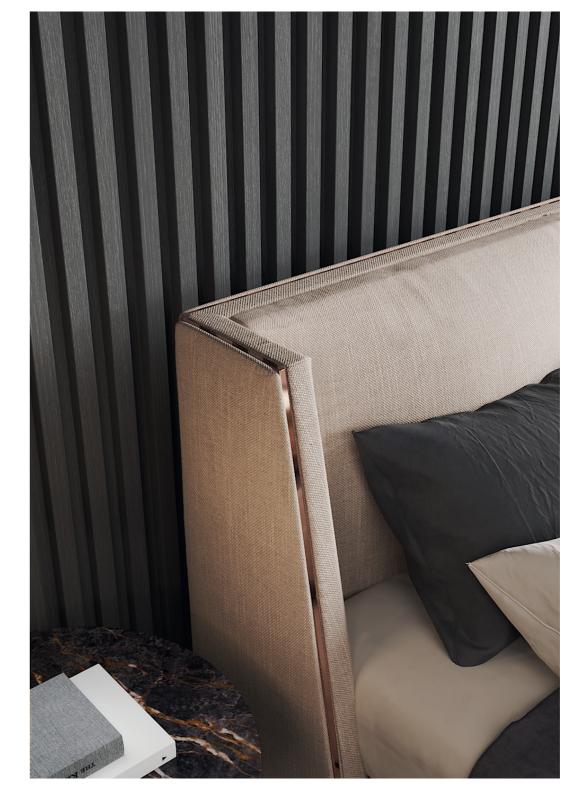

# BEDROOM

The softness movement of the earth's largest desert now gives name to this timeless design piece. The irregular fabric pleats of the backrest, contrasting with smooth fabric of the remaining bed, laid on the curvy wooden feet that smoothly extend all the design shape, makes Sahara bed a comfortable solution to any contemporary interior.

W. 190 cm D. 220 cm H. 93 cm

SAFIRA

LEATH PRALIN

### SAHARA

BED NTOO4