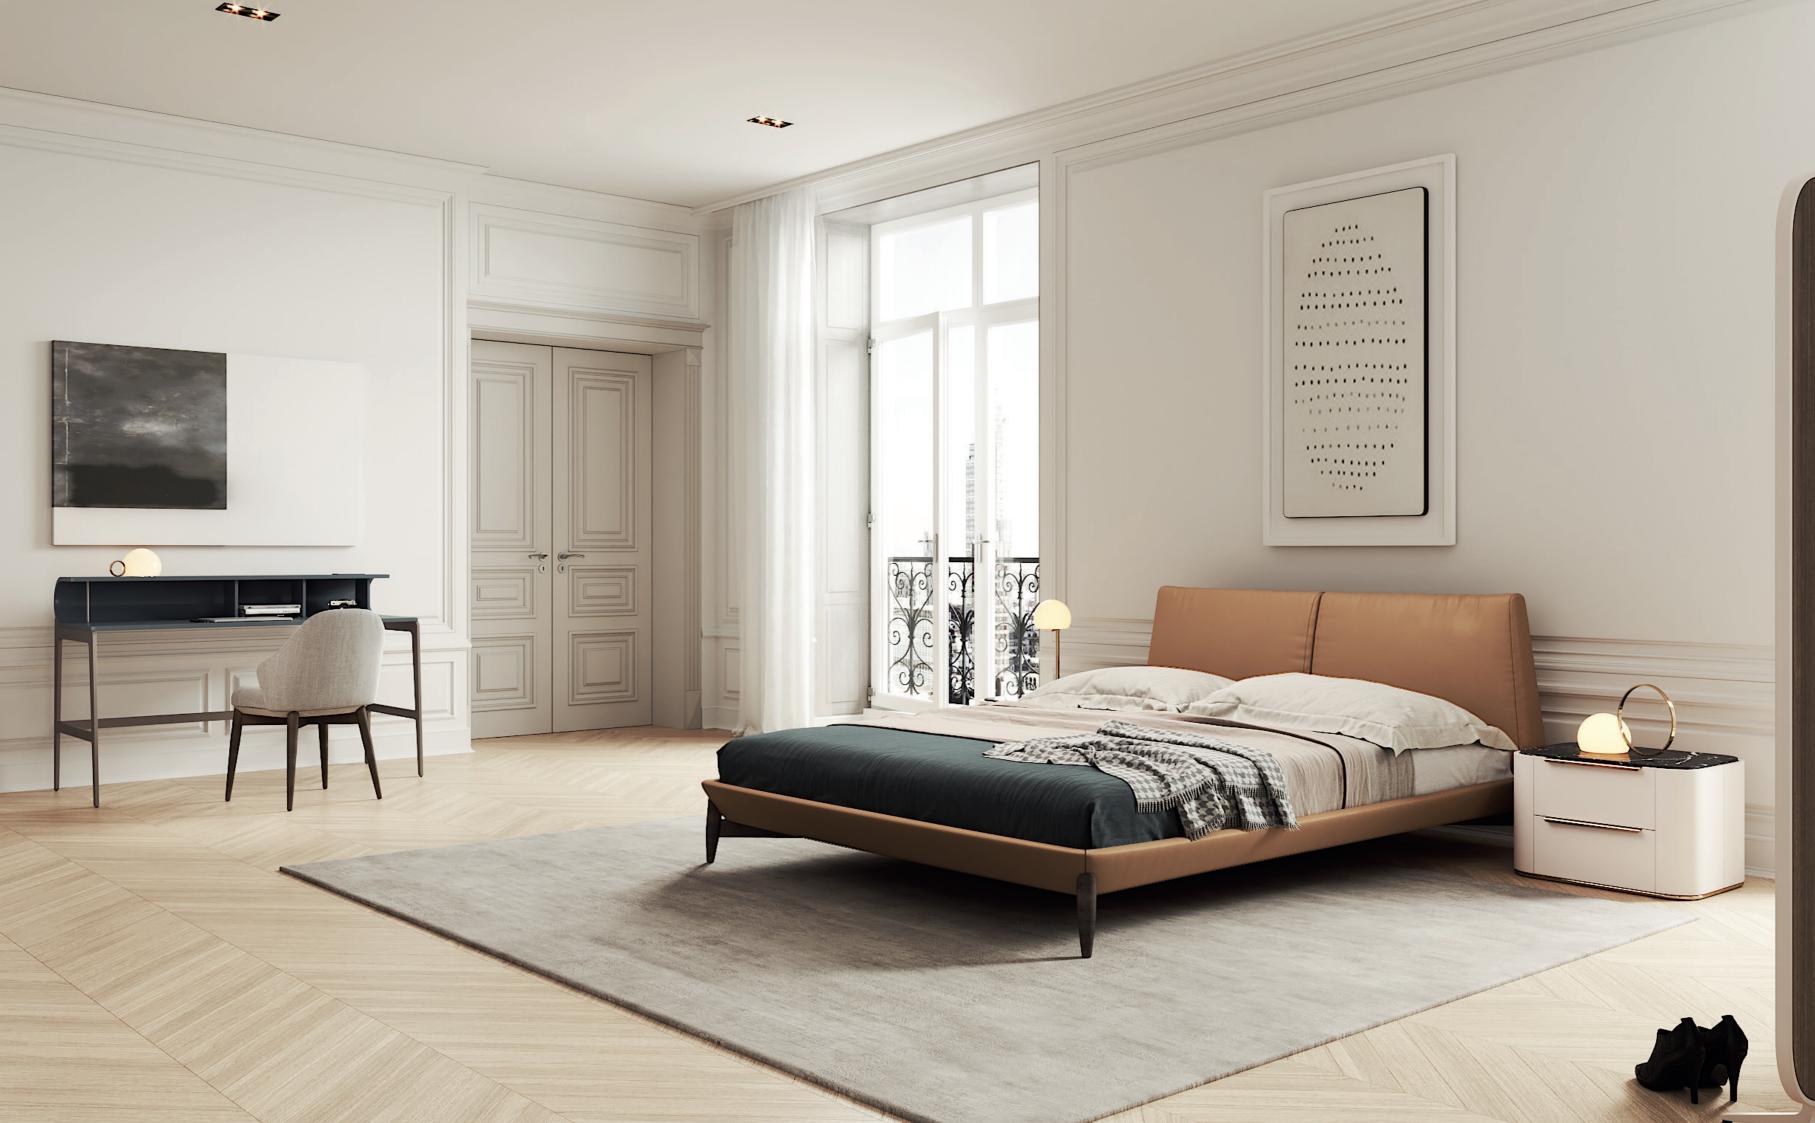

# BEDROOM

The softness movement of the earth's largest desert now gives name to this timeless design piece. The irregular fabric pleats of the backrest, contrasting with smooth fabric of the remaining bed, laid on the curvy wooden feet that smoothly extend all the design shape, makes Sahara bed a comfortable solution to any contemporary interior.

W. 190 cm D. 220 cm H. 93 cm

SAFIRA

LEATH PRALIN

### SAHARA

BED NTOO4