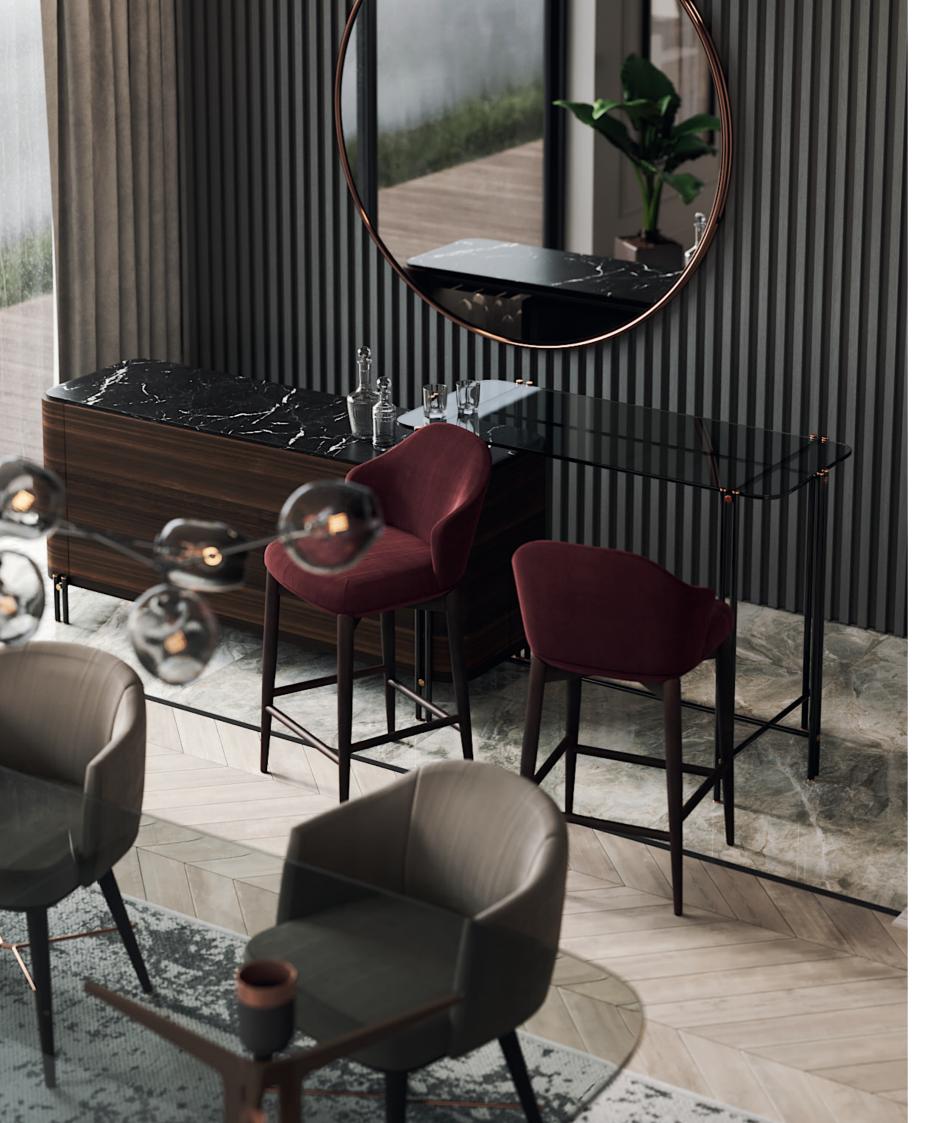

# BAMBOO

#### BAR NT042

Inspired in the most strong and imposing trees in nature, Bamboo bar features pairs of metal tubular feet, connected by metal details, that holds a table top and a curvy wooden structure. Inside the bar you can find a two wine racks and metal cup holders making this piece the perfect solution for any interior space that desires identity and exclusivity.

W. 260 cm D. 55 cm H. 90 cm

SMOKED MIRROR

PR 056 COPPER S. STEEL

The Bonsai tree is known to be one of the most elegant and exquisite species in the natural world. The imposing solid wood legs of Bonsai bar chair, due to their consistency and design, embrace an upholstered structure giving elegance and detail needed to complete any contemporary room environment.

# MEDUSA

SOFA

### NT063

The fascinating and immortal ocean drifters knowned as Medusas inspired us to create this timeless design sofa. Combining an imposing upholstered structure with metal frame detail, umbrellashaped cushions and elegant metal thin feet, Medusa sofa will be the perfect addition to any contemporary living room.

# MEDUSA

ARMCHAIR

### NT057

The fascinating and immortal ocean drifters knowned as Medusas inspired us to create this timeless design armchair. Combining an imposing upholstered structure with metal frame detail, umbrellashaped cushions and elegant metal thin feet, Medusa armchair will be the perfect addition to any contemporary living room.