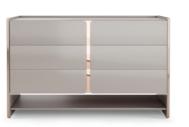

## BAMBOO

SIDEBOARD

NTO38

Inspired in the most strong and imposing trees in nature, Bamboo cabinet features pairs of metalic tubular feet, connected by metal details, that holds a curvy wooden structure composed by two doors, two drawers and metal handles, make this piece the perfect solution for any interior space that desires character.

W.120 cm D. 55 cm H.130 cm

# BAMBOO

**CABINET** 