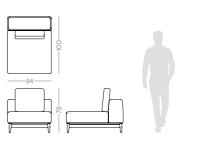

# MEDUSA

ARMCHAIR

### NT057

The fascinating and immortal ocean drifters knowned as Medusas inspired us to create this timeless design armchair. Combining an imposing upholstered structure with metal frame detail, umbrellashaped cushions and elegant metal thin feet, Medusa armchair will be the perfect addition to any contemporary living room.

W. 90 cm D. 90 cm H. 70 cm

SAFIRA COLOR 15

PR 056 COPPER S. STI

PR 068 COPPER