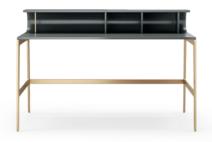

## BAMBOO II

BEDSIDE TABLE

NT006

Displaying a classy modern design, **Arizona desk** has been inspired in the cyclic curvy shape of "The Wave", a rock formation located in Arizona. Combining a lacquered curvy body, composed by three open divisions, with an elegant metal feet that outlines it, it's a classy design piece that would add value to any contemporary living room.

W. 140 cm D. 63 cm H. 92 cm

PR 065 COBALT BLUE

PR 067 QUARTZ GREY

ARIZONA

DESK NTO15

Considered one of the wonders of the world, the stunning Naica cave and its crystal connections inspired us creating this stunning armchair. Meshing an imposing upholstered body, laid in a solid wood feet, connected by a metal structure, makes Naica armchair a comfy solution to any modern interior space.