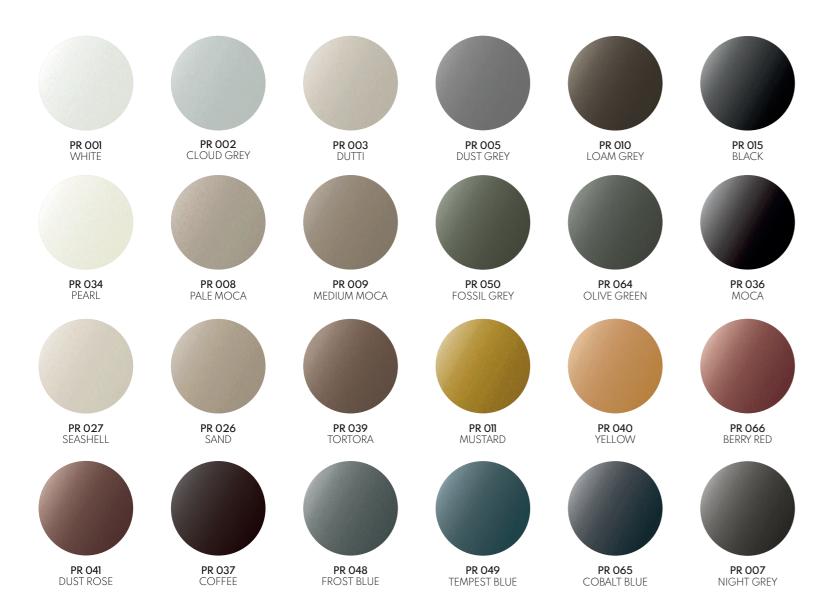

## MATERIALS

#### STANDARD LACQUERS • MATTE / GLOSS

#### **METALS •** STAINLESS STEEL

PR 056
COPPER S. STEEL
PR 058
BLACK NICKEL S. STEEL

#### **WOOD VENEERS • MATTE / GLOSS**

#### **METALIC LACQUERS • MATTE / GLOSS**

#### **MARBLES**

#### PLAIN FABRICS

#### TEXTURED FABRICS

#### PATTERNED FABRICS

#### NATURAL LEATHERS

WWW.PRADDY.PT | GERAL@PRADDY.PT

AVENIDA MONTE AZEVIDO, 727 4585-463 REBORDOSA, PT

**\** +351 224 331 058