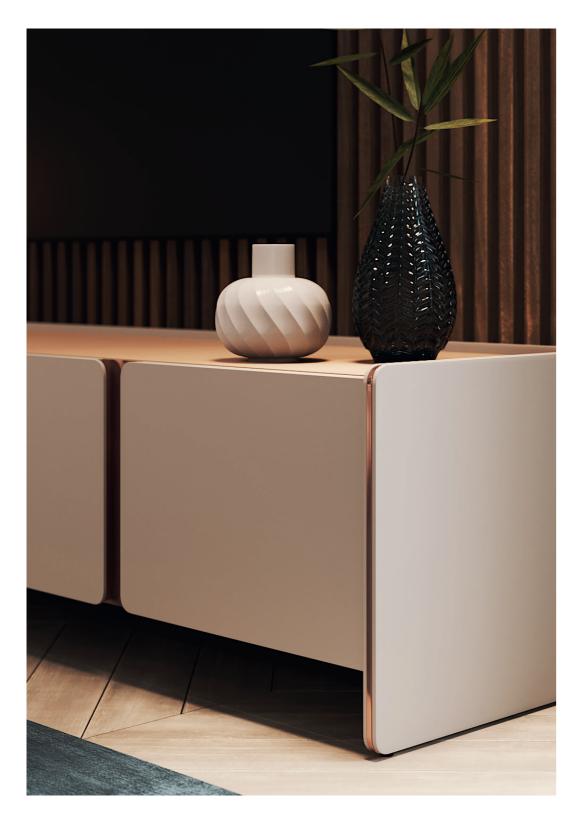

## BAMBOO

SIDEBOARD

NTO38

Inspired in the most strong and imposing trees in nature, Bamboo cabinet features pairs of metalic tubular feet, connected by metal details, that holds a curvy wooden structure composed by two doors, two drawers and metal handles, make this piece the perfect solution for any interior space that desires character.

W.120 cm D. 55 cm H.130 cm

# BAMBOO

**CABINET** 