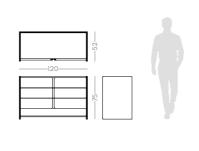

W. 240 cm D. 55 cm H. 70 cm

## BAMBOO

SIDEBOARD

NTO38

Inspired in the most strong and imposing trees in nature, Bamboo cabinet features pairs of metalic tubular feet, connected by metal details, that holds a curvy wooden structure composed by two doors, two drawers and metal handles, make this piece the perfect solution for any interior space that desires character.

W.120 cm D. 55 cm H.130 cm

# BAMBOO

**CABINET** 