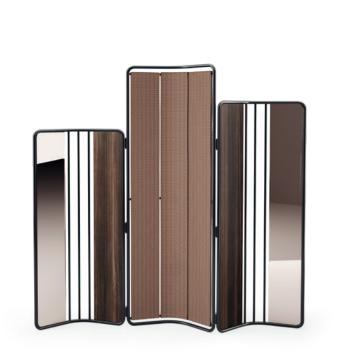

### FLAMINGO

### FOLDING SCREEN

Distinguish by unique curvy neck, elegant long legs and glamorous reddish feathers, Flamingo folding screen personifies all this exotic elements into an exclusive design piece. Meshing together the rounded wooden structure composed by different materials supported by a stylish metal feet, this timeless desing piece convey a delicate character to any contemporary space.

NT081

W.162 cm D.36 cm H.168 cm

PR 057 GOLD S. STEEL

The fascinating, beautiful and immortal ocean drifters knowned as Medusas inspired us to create this timeless design bed. Meshing together an imposing upholstered structure with metal frame detail inlaid and umbrellashaped cushions, Medusa bed will be the perfect addition to any contemporary bedroom.