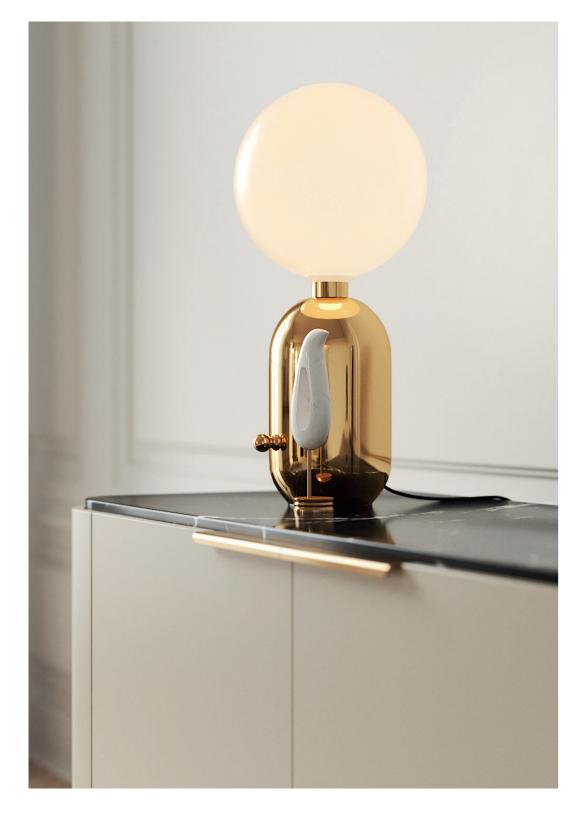

g table follows the aesthetic language of the paradisiac waterfall that characterizes it. Combining four curvy feet, with inlaid metal details, that support a rotative marble table top, makes this classy dining table a suitable piece to integrate in any modern atmoshpere.

**DIAM**. 150 cm H. 75 cm



PR 059 BIANCO CARRARA



PR 052 SMOKED EUCALIPTUS



PR 057 GOLD S. STEEL







Displaying a classy modern design, Arizona dining chair has been inspired in the cyclic curvy shape of "The Wave", a rock formation located in Arizona. Combining the wooden curvy body, with a comfortable uphosltery structure, it's a classy design piece that would add value to any contemporary or modern dining room decor.

W. 54 cm D. 52 cm H. 75 cm



SAFIRA COLOR 04



PR 024CH BURNT OAK

ARIZONA

DINING CHAIR



Bamboo is known to be one of the most strong and elegant trees in nature. Therefore, pairs of metal tubular feet, connected by metal details, that holds a curvy structure composed by four doors, two inside drawers and metal details, inspired us to create Bamboo sideboard giving to any room division a classy touch and character.

W. 240 cm D. 55 cm H. 70 cm









## BAMBOO

SIDEBOARD

NTO38





Inspired in the most strong and imposing trees in nature, Bamboo cabinet features pairs of metalic tubular feet, connected by metal details, that holds a curvy wooden structure composed by two doors, two drawers and metal handles, make this piece the perfect solution for any interior space that desires character.

W.120 cm D. 55 cm H.130 cm









# BAMBOO

**CABINET** 













# BAMBOO