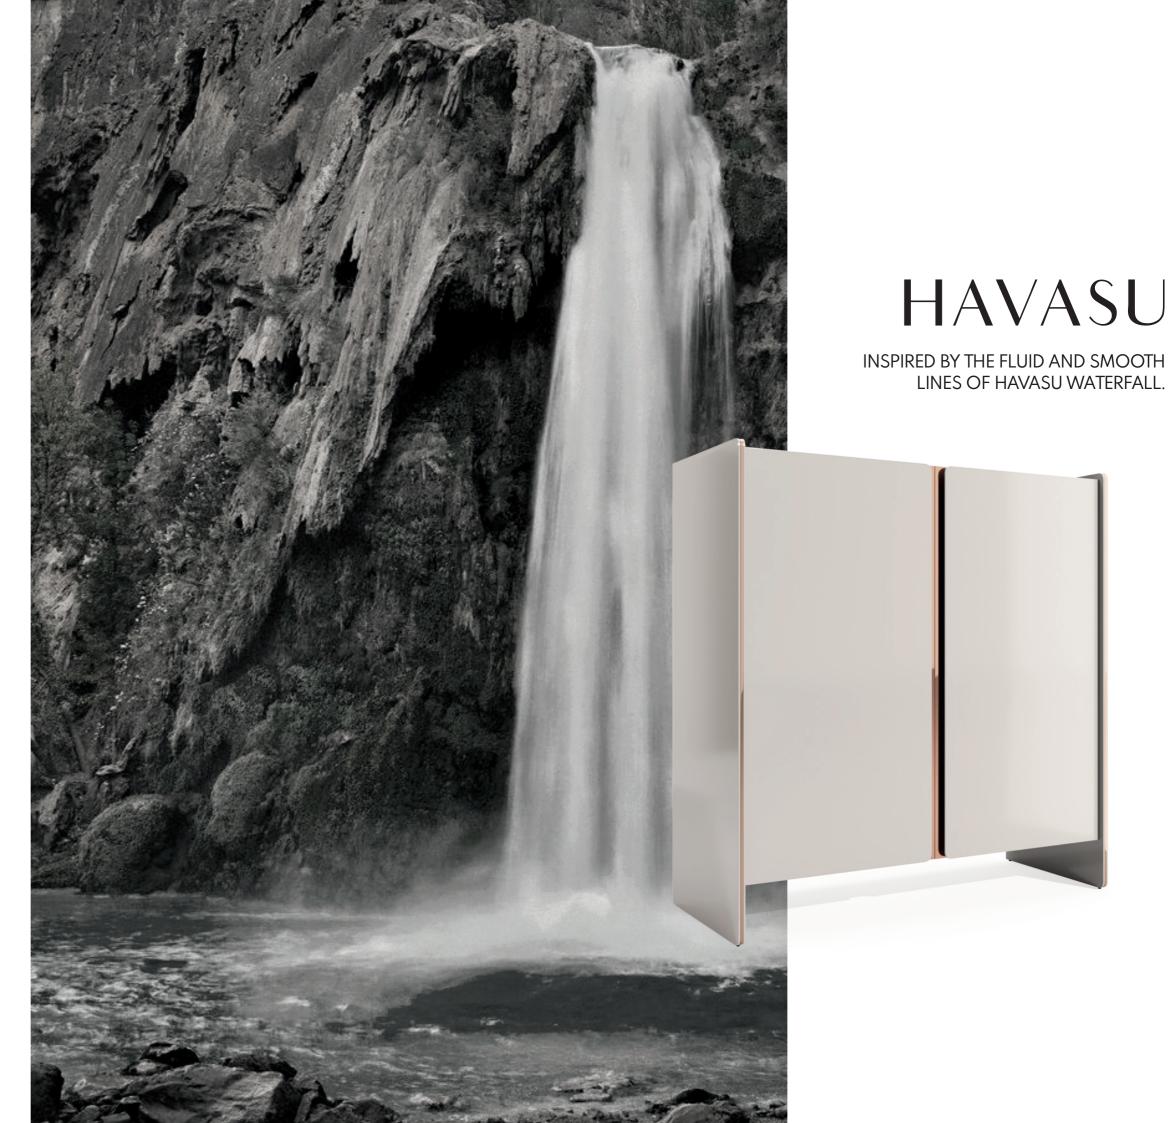

### HAVASU

### TV STAND

The elegant silhouette and fluid lines of Havasu tv stand follows the aesthetic language of the paradisiac waterfall that characterizes it. Structural curvy edges combining four design doors that contrasts with metal details and a central open box, makes this classy tv stand a suitable piece to integrate in any contemporary atmosphere.

W. 240 cm D. 52 cm H. 45 cm

**LEATHER** CAMEL

PR 027 SEASHE

PR 056 COPPER S. STE