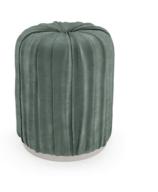

**DIAM.** 100 cm H. 29 cm

PR 059 BIANCO CARRAR

PR 056 COPPER S. STE

COPP

P B

The softness movement of the earth's largest desert now gives name to this timeless design piece. The irregular fabric pleats rising gradually from the center laid in a lacquered circular structure makes Sahara puff a comfortable solution to any contemporary interior.

DIAM. 40 cm H. 48 cm

SAFETY VELVET COLOR 23

PR 027 SEASHELL

SAHARA

PUFF

NTO71

36