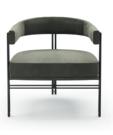

### SAHARA

SOFA NTO64

The Bonsai tree is known to be one of the most elegant and exquisite species in the natural world. The imposing solid wood legs of Bonsai armchair, due to their consistency and design, embrace the upholstered structure giving elegance and detail needed to complete any contemporary room environment.

**W**. 69 cm **D**. 75 cm **H**. 74 cm

PR 024CH BURNT OAK