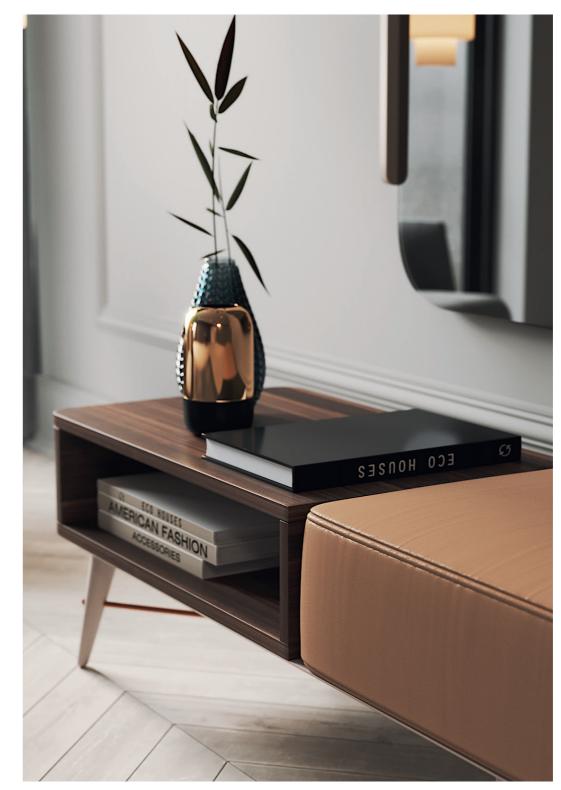

LIVING ROOM DINING ROOM BED ROOM ENTRY HALL

NAICA BENCH 142-143

BONSAI I BENCH

BONSAI II BENCH 168-169

BAMBOO BENCH 156

BAMBOO PUFF 157

SAHARA PUFF 37

SAHARA BENCH 127

### TV STAND

The elegant silhouette and fluid lines of Havasu tv stand follows the aesthetic language of the paradisiac waterfall that characterizes it. Structural curvy edges combining four design doors that contrasts with metal details and a central open box, makes this classy tv stand a suitable piece to integrate in any contemporary atmosphere.

W. 240 cm D. 52 cm H. 45 cm

**LEATHER** CAMEL

PR 027 SEASHE

PR 056 COPPER S. STE