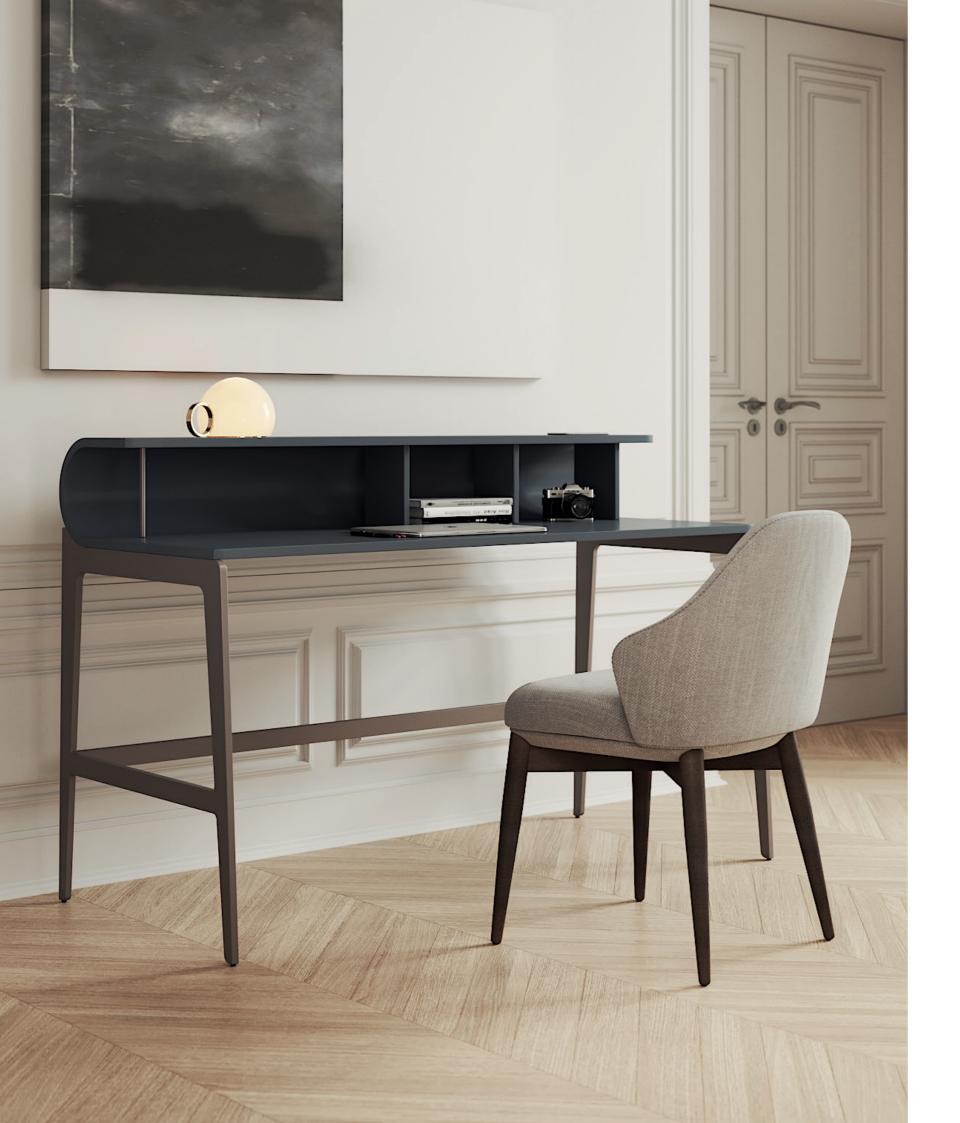

## BAMBOO II

BEDSIDE TABLE

NT006

Displaying a classy modern design, **Arizona desk** has been inspired in the cyclic curvy shape of "The Wave", a rock formation located in Arizona. Combining a lacquered curvy body, composed by three open divisions, with an elegant metal feet that outlines it, it's a classy design piece that would add value to any contemporary living room.

W. 140 cm D. 63 cm H. 92 cm

PR 065 COBALT BLUE

PR 067 QUARTZ GREY

ARIZONA

DESK NTO15

Considered one of the wonders of the world, the stunning Naica cave and its crystal connections inspired us creating this stunning armchair. Meshing an imposing upholstered body, laid in a solid wood feet, connected by a metal structure, makes Naica armchair a comfy solution to any modern interior space.