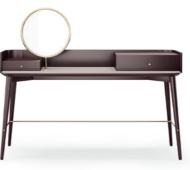

## BONSAI

### DESK NTO16

The Bonsai tree is known to be one of the most elegant and exquisite species in the natural world. The imposing solid wood legs of Bonsai desk, due to their consistency and design, embrace the remaining wooden structure, composed by two drawers and leather top giving support, elegance and detail, needed to complete any contemporary living space.

W.140 cm D. 60 cm H. 87 cm

LEATHE STONE

PR 065 COBALT BLU