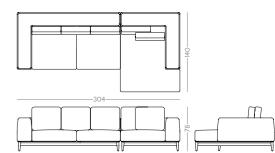

# MEDUSA

SOFA

### NT063

The fascinating and immortal ocean drifters knowned as Medusas inspired us to create this timeless design sofa. Combining an imposing upholstered structure with metal frame detail, umbrellashaped cushions and elegant metal thin feet, Medusa sofa will be the perfect addition to any contemporary living room.

W. 312 cm D. 150 cm H. 70 cm

LEATHER

SAFETY VELV COLOR 09

PR 056

PR 068 COPPER STEEL

Elegant leg, comfortable voluptuous body and curved coastline are the main elements that inspired us to create Flamingo armchair.