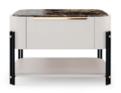

# ARIZONAI

LOW CONSOLE

#### **NT**075

Displaying a classy modern design, Arizona low console was inspired in the cyclic curvy shape of "The Wave", a rock formation located in Arizona. Combining a wooden curvy body with the structural glass shelves, it's a classy complement to have nearby the sofa that would add value to any modern room decor.

W. 50 cm D. 80 cm H. 39 cm

PR 065 COBALT BLUE

SMOKED GLASS

PR 056 COPPER S. STEEL

Displaying a classy modern design, Arizona low console was inspired in the cyclic curvy shape of "The Wave", a rock formation located in Arizona. Combining a wooden curvy body with the structural glass shelves, it's a classy complement to have nearby the sofa that would add value to any modern room decor.

W. 150 cm D. 40 cm H. 39 cm

PR 027 SEASHELL

SMOKED GLASS

PR 056 COPPER S. STEEL

ARIZONAII LOW CONSOLE

NT076

32