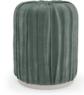

**DIAM.** 100 cm H. 29 cm

PR 059 BIANCO CARRAR

PR 056 COPPER S. STE

COPP

P B

The softness movement of the earth's largest desert now gives name to this timeless design piece. The irregular fabric pleats rising gradually from the center laid in a lacquered circular structure makes Sahara puff a comfortable solution to any contemporary interior.

DIAM. 40 cm H. 48 cm

SAFETY VELVET COLOR 23

PR 027 SEASHELL

SAHARA

PUFF

NTO71

36