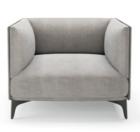

**DIAM.** 50 cm **H.** 49 cm

PR 060

PR 003

BONSAI

SIDE TABLE

NT022

54 55

The Bonsai tree is known to be one of the most elegant and exquisite species in the natural world. The imposing solid wood legs of **Bonsai** sofa, due to their consistency and design, embrace a comfy upholstered structure giving exclusivity and detail needed to complete any contemporary atmosphere.

W. 378 cm D. 278 cm H. 78 cm

SAFETY VELVET COLOR 07

PR 024CH BURNT OAK

# BONSAI

SOFA NTO62

Bamboo is known to be one of the most strong and elegant trees in the world. Therefore, pairs of tubular metalic feet, connected by metal details that holds the upholstery structure, inspired us to create Bamboo armchair, giving to any room division a classy touch and character.