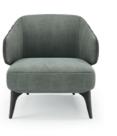

W. 70 cm D. 45 cm H. 38 cm

SAFIRA COLOR 2

The softness movement of the earth's largest desert now gives name to this timeless design piece. The irregular fabric pleats in the back, contrasting with smooth fabric of the remaining chair laid on the curvy wooden feet that smoothly extend all the design shape, makes Sahara armchair a comfortable solution to any contemporary interior design decoration.

W. 76 cm D. 80 cm H. 79 cm

SAFIRA COLOR 2

PR 024CH BURNT OAK

### SAHARA

**ARMCHAIR** 

NT059

126

The fascinating, beautiful and immortal ocean drifters knowned as Medusas inspired us to create this timeless design bed. Combining an imposing upholstered structure with metal frame detail, umbrella-shaped cushions and elegant metal thin feet, Medusa bed will be the perfect addition to any contemporary bedroom.