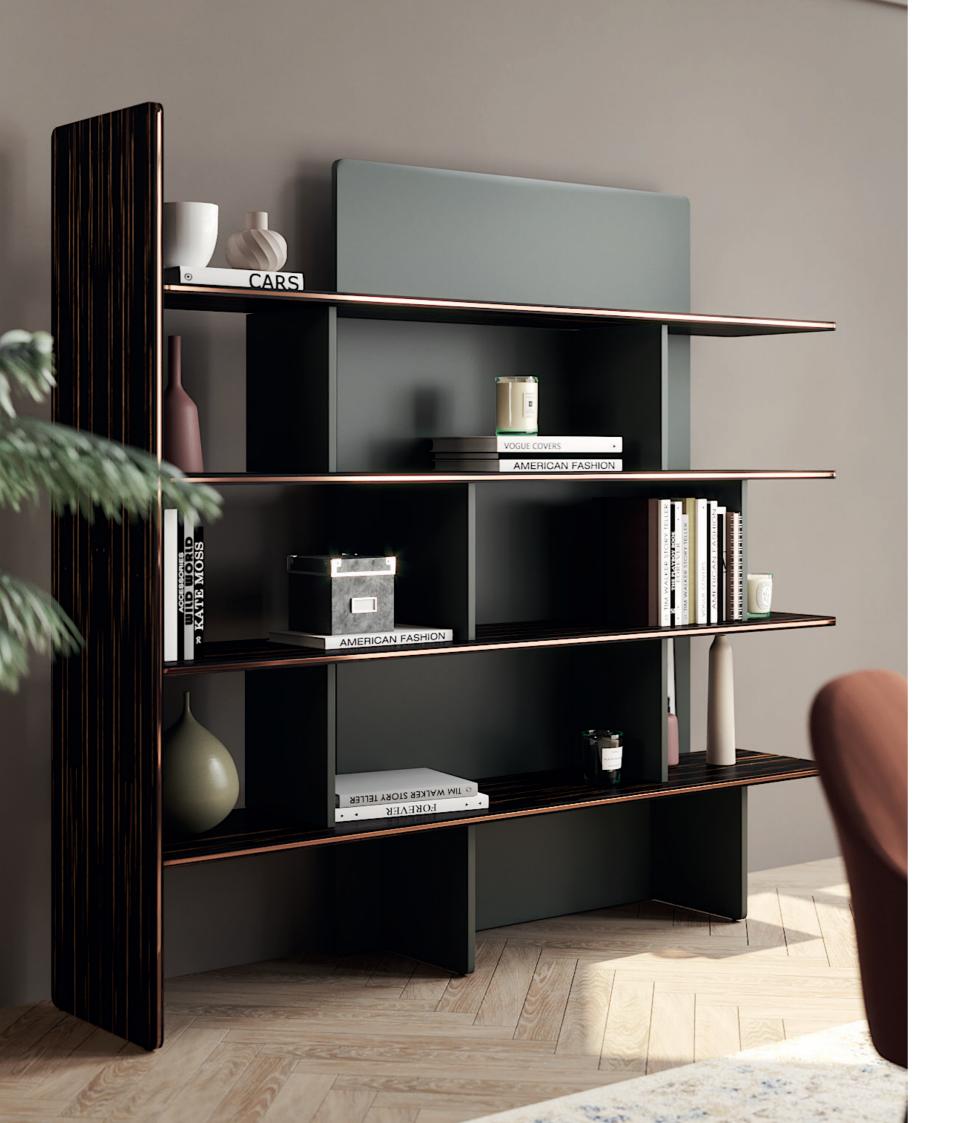

### BAMBOOI

SIDE TABLE

**NT**018

39 38

Inspired by one of the most strong and imposing trees in nature, **Bamboo bookcase** features sets of metalic tubular structures, connected by metal details that holds lacquered shelves, making this piece the perfect solution to any interior space that desires identity.

W. 150 cm D. 43 cm H. 181 cm

PR 026

PR OI BLAC

PR 056 COPPER S. STEEL