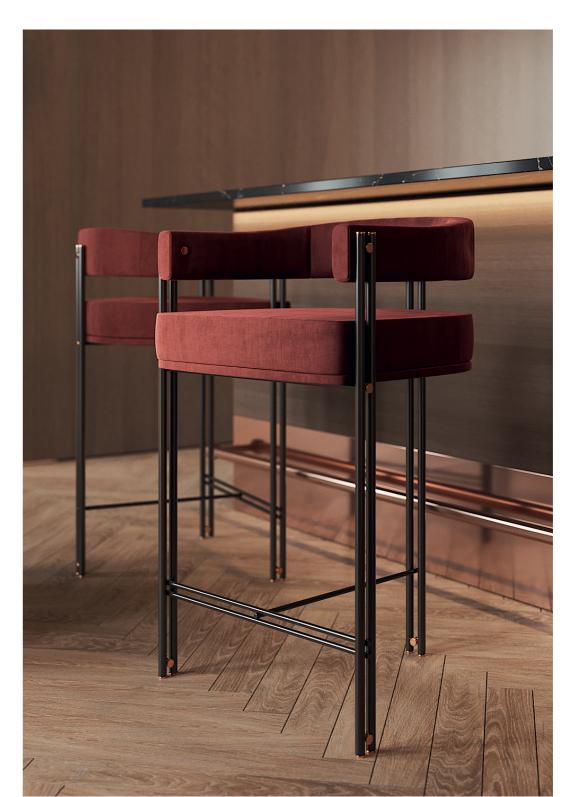

W. 47 cm D. 47 cm H. 97 cm

CARVER VELVET COLOR 11

PR 024CH BURNT OAK

# BONSAI

BAR CHAIR

The elegant shape and fluid lines of Havasu sideboard follows the aesthetic language of the paradisiac waterfall that characterizes it. Structural curvy edges combining four doors (2 drawers inside) that contrasts with inlaid metal details and a marble top, makes this classy sideboard a suitable piece to integrate in any modern space.