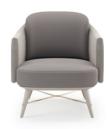

W. 140 cm D. 63 cm H. 92 cm

PR 065 COBALT BLUE

PR 067 QUARTZ GREY

ARIZONA

DESK NTO15

Considered one of the wonders of the world, the stunning Naica cave and its crystal connections inspired us creating this stunning armchair. Meshing an imposing upholstered body, laid in a solid wood feet, connected by a metal structure, makes Naica armchair a comfy solution to any modern interior space.

W. 76 cm D. 80 cm H. 78 cm

SAFETY VELVET COLOR 07

PARMA COLOR 01

NAICA

ARMCHAIR

**NT**058