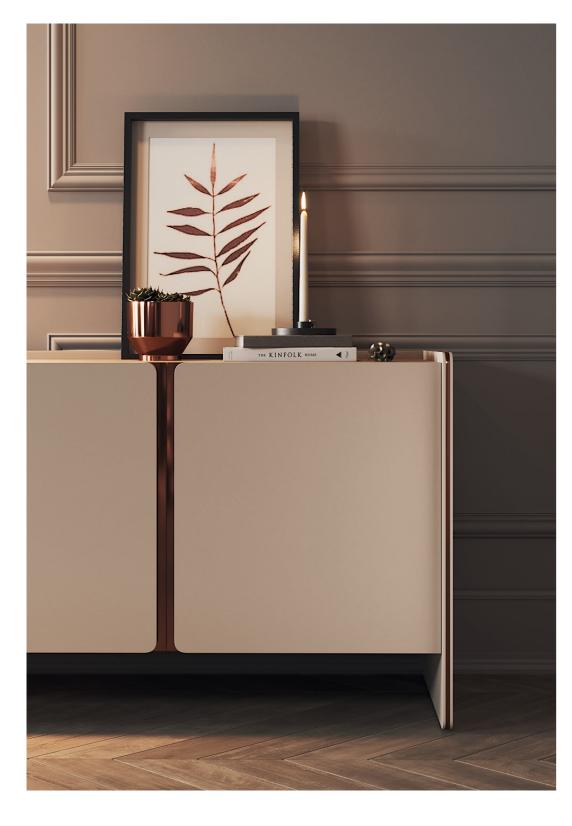

### TV STAND

The elegant silhouette and fluid lines of Havasu tv stand follows the aesthetic language of the paradisiac waterfall that characterizes it. Structural curvy edges combining four design doors that contrasts with metal details and a central open box, makes this classy tv stand a suitable piece to integrate in any contemporary atmosphere.

W. 240 cm D. 52 cm H. 45 cm

**LEATHER** CAMEL

PR 027 SEASHE

PR 056 COPPER S. STE