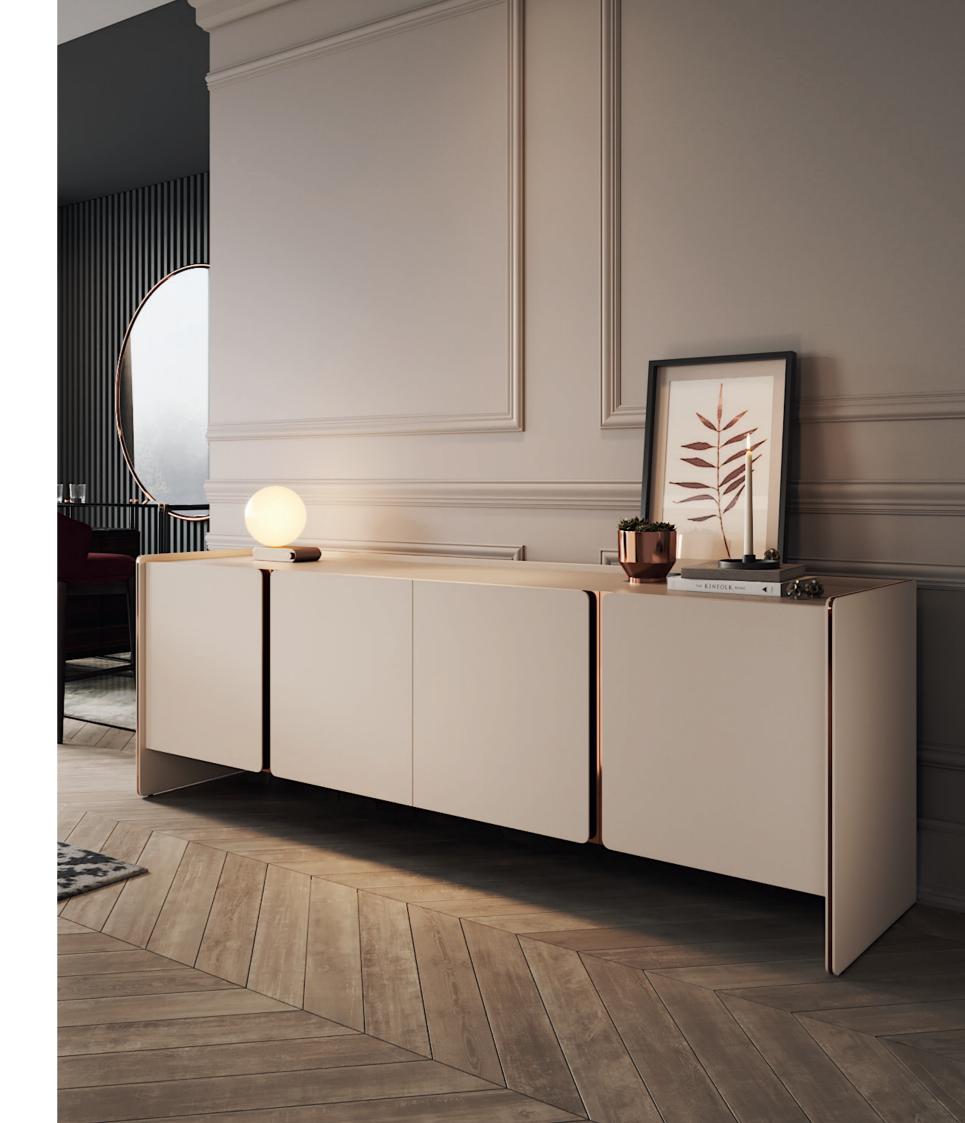

### TV STAND

The elegant silhouette and fluid lines of Havasu tv stand follows the aesthetic language of the paradisiac waterfall that characterizes it. Structural curvy edges combining four design doors that contrasts with metal details and a central open box, makes this classy tv stand a suitable piece to integrate in any contemporary atmosphere.

W. 240 cm D. 52 cm H. 45 cm

**LEATHER** CAMEL

PR 027 SEASHE

PR 056 COPPER S. STE