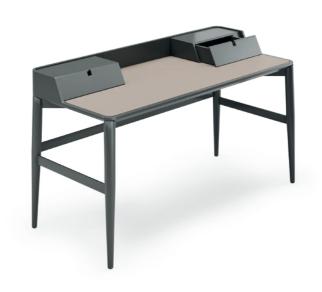

## BONSAI

### DESK NTO16

The Bonsai tree is known to be one of the most elegant and exquisite species in the natural world. The imposing solid wood legs of Bonsai desk, due to their consistency and design, embrace the remaining wooden structure, composed by two drawers and leather top giving support, elegance and detail, needed to complete any contemporary living space.

W.140 cm D. 60 cm H. 87 cm

LEATHE STONE

PR 065 COBALT BLU