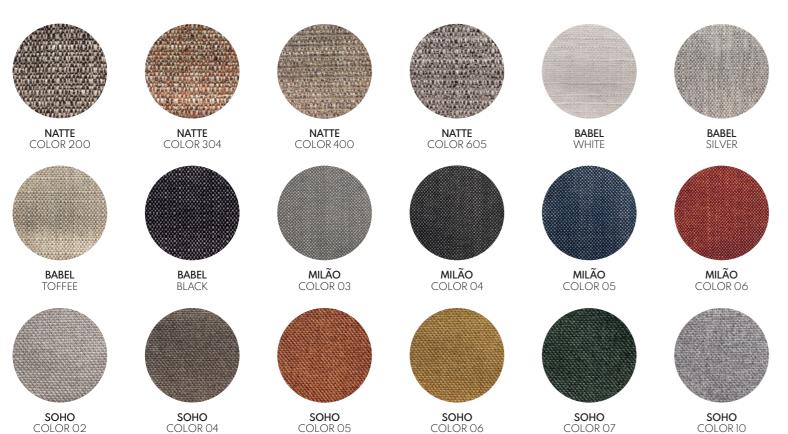

ABLE NTOO7















NAICA DRESSING TABLE NT014















BAMBOO DRESSING TABLE NT013

ARIZONA DESK NT015















BAMBOO HIGH CHEST NTOO9







HAVASU HIGH CHEST NTO10

BAMBOO CHEST OF DRAWERS NTO11













HAVASU CHEST OF DRAWERS NT012

LIVING ROOM DINING ROOM BED ROOM **ENTRY HALL** LIVING ROOM DINING ROOM BED ROOM ENTRY HALL BAMBOO I MIRROR NT035 ARIZONA FLOOR MIRROR NT032 BAMBOO II MIRROR NT036 BAMBOO III MIRROR NT037 ARIZONA I MIRROR NT033 ARIZONA II MIRROR NTO34



## MATERIALS

#### STANDARD LACQUERS • MATTE / GLOSS

#### **METALS •** STAINLESS STEEL









PR 056
COPPER S. STEEL
PR 058
BLACK NICKEL S. STEEL

#### **WOOD VENEERS • MATTE / GLOSS**



#### **METALIC LACQUERS • MATTE / GLOSS**



#### **MARBLES**



#### PLAIN FABRICS



#### TEXTURED FABRICS



#### PATTERNED FABRICS



#### NATURAL LEATHERS







WWW.PRADDY.PT | GERAL@PRADDY.PT

AVENIDA MONTE AZEVIDO, 727 4585-463 REBORDOSA, PT

**\** +351 224 331 058