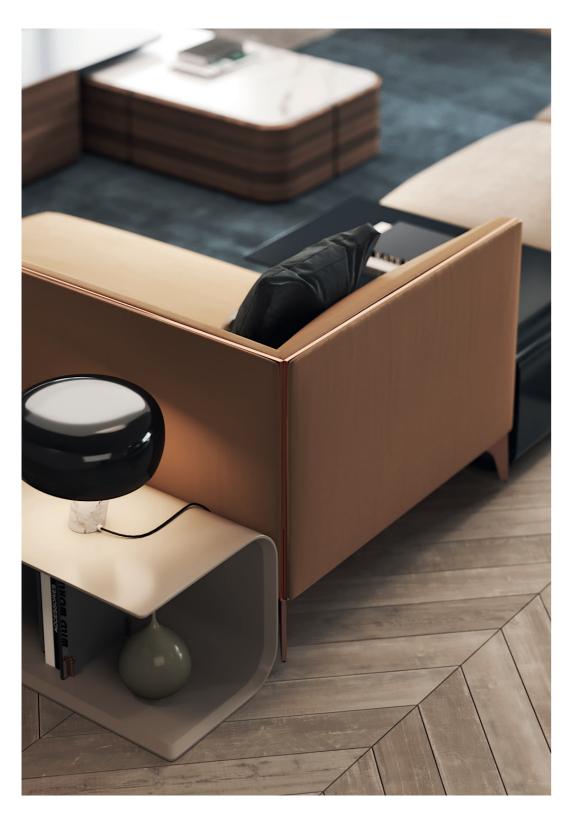

# MEDUSA

SOFA

### NT063

The fascinating and immortal ocean drifters knowned as Medusas inspired us to create this timeless design sofa. Combining an imposing upholstered structure with metal frame detail, umbrellashaped cushions and elegant metal thin feet, Medusa sofa will be the perfect addition to any contemporary living room.

W. 312 cm D. 150 cm H. 70 cm

LEATHER

SAFETY VELV COLOR 09

PR 056

PR 068 COPPER STEEL

Elegant leg, comfortable voluptuous body and curved coastline are the main elements that inspired us to create Flamingo armchair.