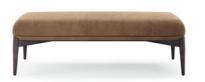

### BONSALI

#### BENCH NTO67

The Bonsai tree is known to be one of the most elegant and exquisite species in the natural world. The imposing solid wood legs of Bonsai bench, due to their consistency and design, embrace an upholstered structure giving elegance and detail needed to fulfil any contemporary interior with a fine touch and detail.

W. 64 cm D. 42 cm H. 38 cm

SAFIRA COLO

The Bonsai tree is known to be one of the most elegant and exquisite species in the natural world. The imposing solid wood legs of Bonsai armchair, due to their consistency and design, embrace an upholstered structure giving elegance and detail needed to complete any contemporary room environment.