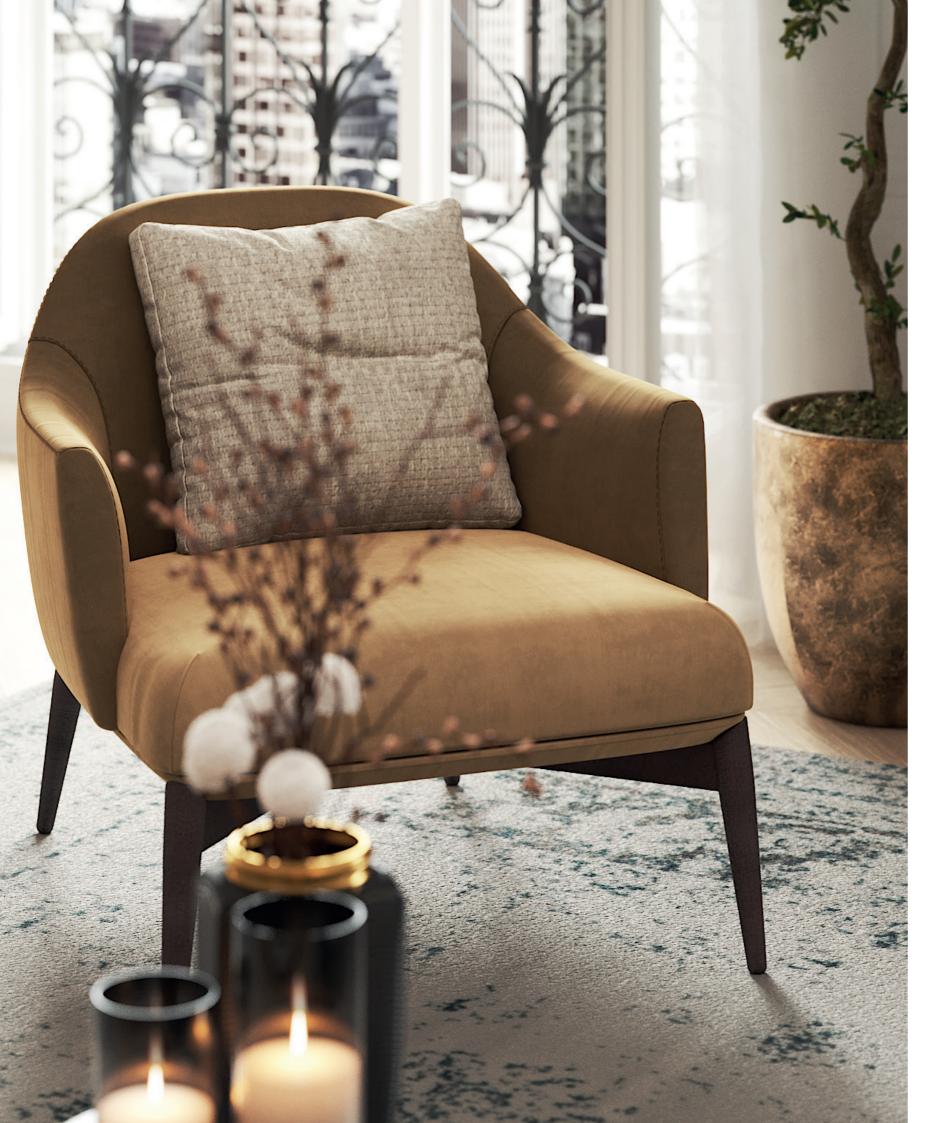

one of the most strong and imposing trees in nature, **Bamboo bookcase** features sets of metalic tubular structures, connected by metal details that holds lacquered shelves, making this piece the perfect solution to any interior space that desires identity.

W. 150 cm D. 43 cm H. 181 cm



PR 026



PR OI BLAC

PR 056 COPPER S. STEEL

### BAMBOO

BOOKCASE

NT082













The softness movement of the earth's largest desert now gives name to this timeless design piece. The irregular fabric pleats rising gradually in the backrest and the curvy wooden feet that smoothly extend all the design shape, makes Sahara sofa a comfortable solution to any contemporary interior.

W. 260 cm D. 95 cm H. 71 cm



SAFETY VELVET COLOR 09



SAFETY VELVET



PR 024CH BURNT OAK

### SAHARA

SOFA NTO64







The Bonsai tree is known to be one of the most elegant and exquisite species in the natural world. The imposing solid wood legs of Bonsai armchair, due to their consistency and design, embrace the upholstered structure giving elegance and detail needed to complete any contemporary room environment.

**W**. 69 cm **D**. 75 cm **H**. 74 cm





PR 024CH BURNT OAK

# BONSALI

ARMCHAIR NTO54



Bamboo is known to be one of the most strong and elegant tree's in nature. Therefore, pairs of metal tubular feet, connected by metalic details that holds the curvy structure composed by two doors, wooden shelfs and metal handles, inspired us to create Bamboo tv stand, giving to any interior room division a classy touch and character.

**W.** 220 cm **D.** 55 cm **H.** 51 cm









PR 057 GOLD S.