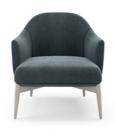

W. 70 cm D. 45 cm H. 38 cm

SAFIRA COLOR 2

The softness movement of the earth's largest desert now gives name to this timeless design piece. The irregular fabric pleats in the back, contrasting with smooth fabric of the remaining chair laid on the curvy wooden feet that smoothly extend all the design shape, makes Sahara armchair a comfortable solution to any contemporary interior design decoration.

W. 76 cm D. 80 cm H. 79 cm

SAFIRA COLOR 2

PR 024CH BURNT OAK

### SAHARA

**ARMCHAIR** 

NT059

126

The fascinating, beautiful and immortal ocean drifters knowned as Medusas inspired us to create this timeless design bed. Combining an imposing upholstered structure with metal frame detail, umbrella-shaped cushions and elegant metal thin feet, Medusa bed will be the perfect addition to any contemporary bedroom.