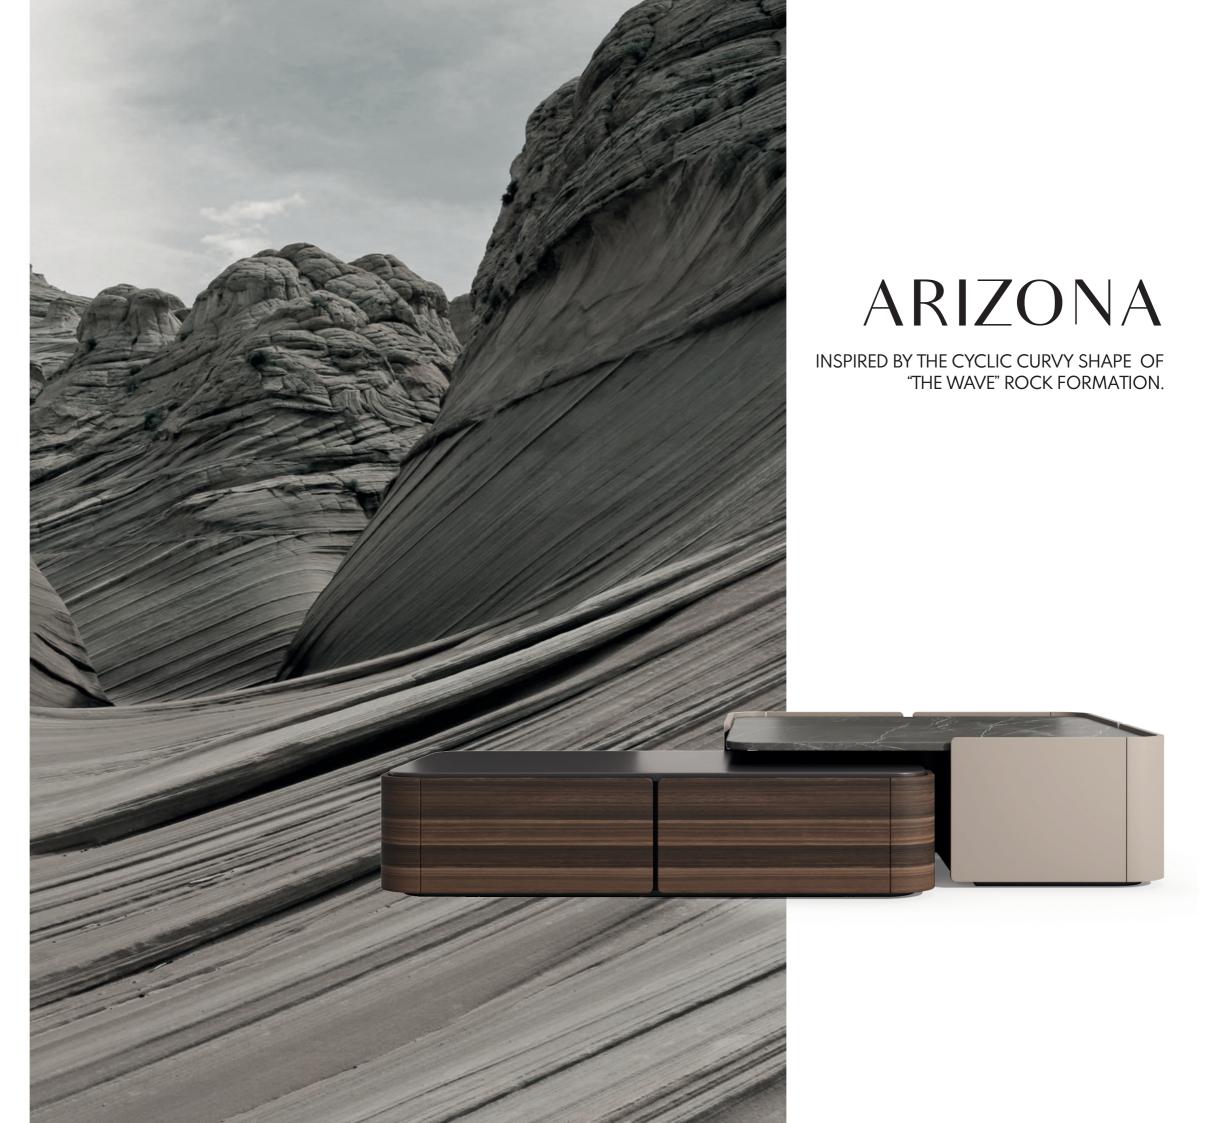

#### **NATUR** COLLECTION

We combine research, creativity, skilled craftmanship and technology in a process that has been improved through years. Only this way can **Natur** take shape in our hands.

Mankind's biggest achievements have always been studied and created from nature's shape and logic, for they were made to function. Natur Collection is an homage to elements that have been on this planet long before we have. True simplicity is found in the most far away places and exotic species. In the search for the utmost elegant lines such as the verticality of a waterfall or the uniqueness of the wave rock formation in Arizona. Our challenge was deconstructing nature into contemporary pieces without being obvious or redundant. We truly believe beauty is in the small details. Design is not just making things beautiful, we compromise to create both visual and physical comfort. Each Natur design piece unfolds the seductiveness of natural land and water formations as well as their animal habitants. When sophistication meets organic shapes, materials, textures and colors, the result is an harmonious sense of style that adapts to different living spaces and interior design perspectives. Immerse yourself in mother earth's first art creations in an understated glamorous way.

#### **NT**075

Displaying a classy modern design, Arizona low console was inspired in the cyclic curvy shape of "The Wave", a rock formation located in Arizona. Combining a wooden curvy body with the structural glass shelves, it's a classy complement to have nearby the sofa that would add value to any modern room decor.

# ARIZONA I/II

**CENTER TABLES** 

NTO27/028

Displaying a classy modern design, Arizona center tables were inspired in the cyclic curvy shape of "The Wave", a rock formation located in Arizona. Combining a wooden curvy body, composed by two sets of drawers each, with different table top heights and materials, it's a classy design piece that would add value to the center of any contemporary living room.