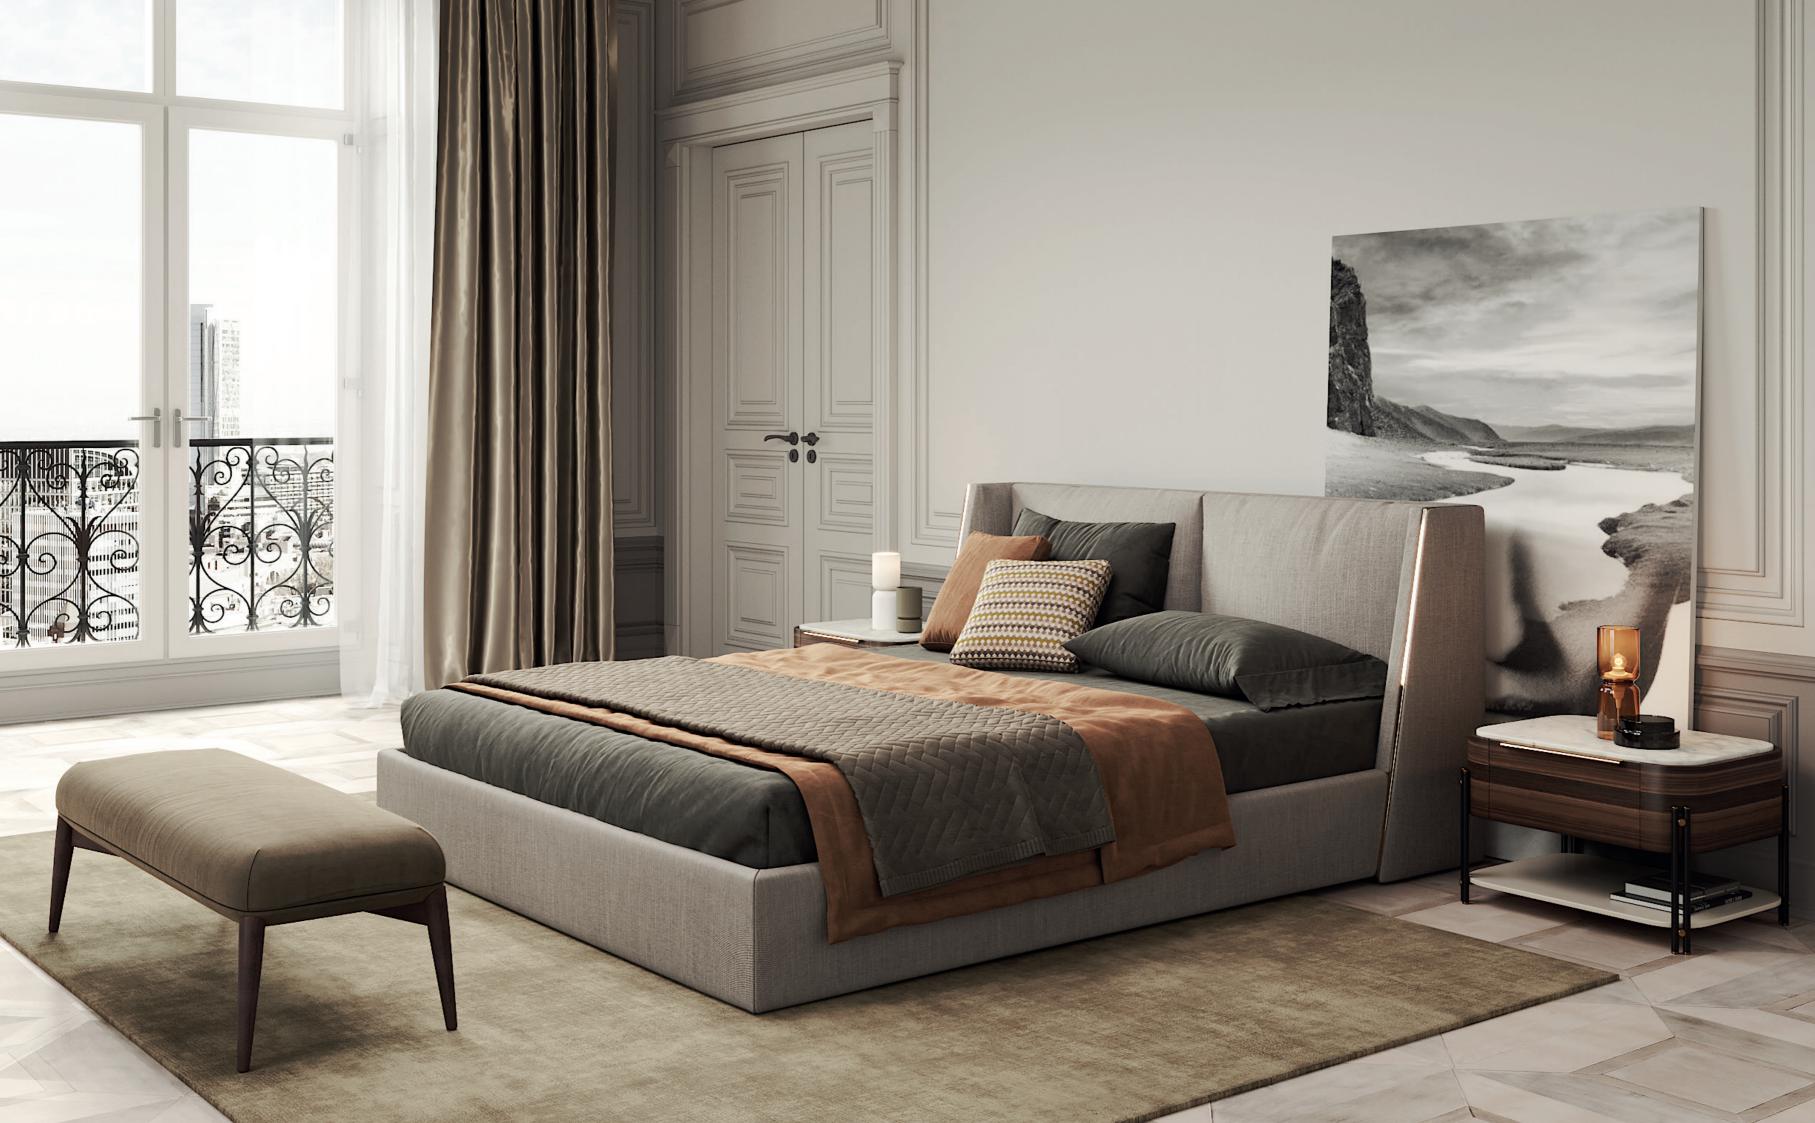

f the most strong and elegant trees in nature Therefore, pairs of metalic tubular feet, connected by metal details that holds the circular upholstered structure, inspired us to create Bamboo bench giving to any room division a classy touch and character.

**DIAM.** 60 cm **H.** 36 cm







BAMBOO

**BENCH** 

NT065



### FLAMINGO

### FOLDING SCREEN



Distinguish by unique curvy neck, elegant long legs and glamorous reddish feathers, Flamingo folding screen personifies all this exotic elements into an exclusive design piece. Meshing together the rounded wooden structure composed by different materials supported by a stylish metal feet, this timeless desing piece convey a delicate character to any contemporary space.

NT081

W.162 cm D.36 cm H.168 cm







PR 057 GOLD S. STEEL













The fascinating, beautiful and immortal ocean drifters knowned as Medusas inspired us to create this timeless design bed. Meshing together an imposing upholstered structure with metal frame detail inlaid and umbrellashaped cushions, Medusa bed will be the perfect addition to any contemporary bedroom.

W.175 cm D. 220 cm H. 90 cm





PR 057 GOLD S. STEEL

## MEDUSA II

BED NT003







Bamboo is known to be one of the most strong and elegant trees in nature. Therefore, pairs of metalic tubular feet, connected by metal details that holds a curvy structure composed by one drawer, a metalic handle and a bottom shel, inspired us to create Bamboo bedside table giving to any bedroom division a classy touch and character.

W. 65 cm D. 47 cm H. 40 cm



PR 059 BIANCO CARRARA





PR 003 DUTTI