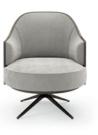

# MEDUSA

ARMCHAIR

### NT057

The fascinating and immortal ocean drifters knowned as Medusas inspired us to create this timeless design armchair. Combining an imposing upholstered structure with metal frame detail, umbrellashaped cushions and elegant metal thin feet, Medusa armchair will be the perfect addition to any contemporary living room.

W. 90 cm D. 90 cm H. 70 cm

SAFIRA COLOR 15

PR 056 COPPER S. STI

PR 068 COPPER