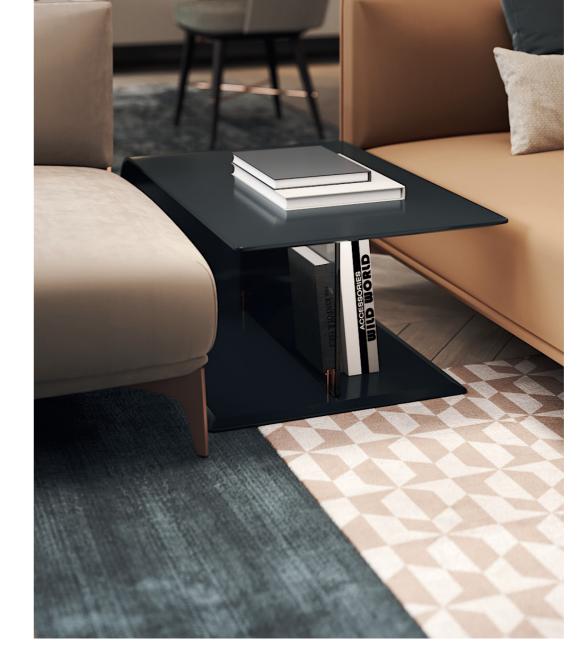

W. 30 cm D. 40 cm H. 45 cm

PR 056 COPPER S. STEEL

ARIZONA

SIDE TABLE

NTO17

69