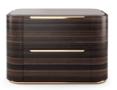

# BONSAI

### TV STAND

### **NT**073

The Bonsai tree is known to be one of the most elegant and exquisite species in the natural world. The imposing solid wood legs of Bonsai tv stand, due to their consistency and design, embrace a lacquered structure composed by four drawers and a solid wood box giving support, elegance and detail, needed to complete any interior space that desires indentity and exclusivity.

W. 220 cm D. 50 cm H. 47 cm

The fascinating and immortal ocean drifters knowned as Medusas inspired us to create this timeless design piece.
Combining an elegant thin feet, that holds a majestuous marble table top makes
Medusa low console the perfect addition to any contemporary living room.