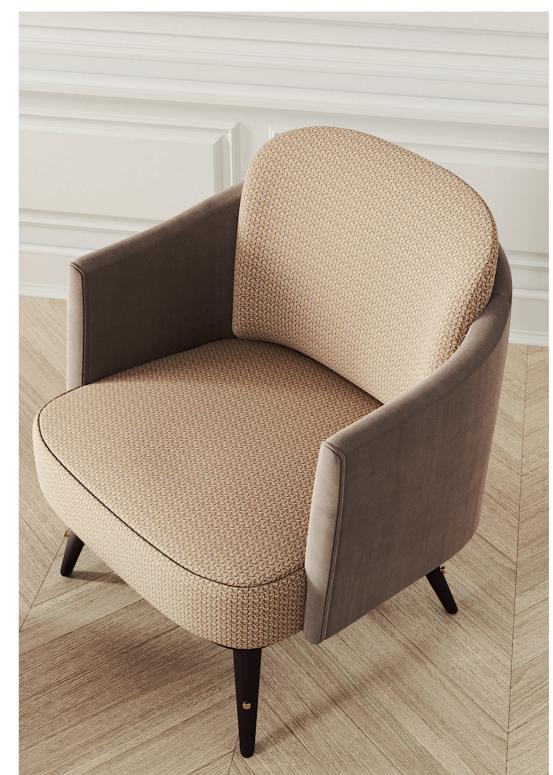

# MEDUSA

ARMCHAIR

### NT057

The fascinating and immortal ocean drifters knowned as Medusas inspired us to create this timeless design armchair. Combining an imposing upholstered structure with metal frame detail, umbrellashaped cushions and elegant metal thin feet, Medusa armchair will be the perfect addition to any contemporary living room.

W. 90 cm D. 90 cm H. 70 cm

SAFIRA COLOR 15

PR 056 COPPER S. STI

PR 068 COPPER