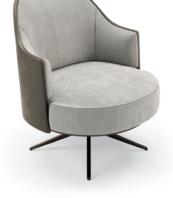

W. 76 cm D. 80 cm H. 78 cm

SAFETY VELVET COLOR 07

PARMA COLOR 01

NAICA

ARMCHAIR

**NT**058