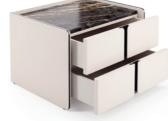

# BONSAI

### TV STAND

### **NT**073

The Bonsai tree is known to be one of the most elegant and exquisite species in the natural world. The imposing solid wood legs of Bonsai tv stand, due to their consistency and design, embrace a lacquered structure composed by four drawers and a solid wood box giving support, elegance and detail, needed to complete any interior space that desires indentity and exclusivity.

W. 220 cm D. 50 cm H. 47 cm

The fascinating and immortal ocean drifters knowned as Medusas inspired us to create this timeless design piece.
Combining an elegant thin feet, that holds a majestuous marble table top makes
Medusa low console the perfect addition to any contemporary living room.