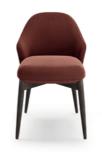

### SAHARA

SOFA NTO64

The Bonsai tree is known to be one of the most elegant and exquisite species in the natural world. The imposing solid wood legs of Bonsai armchair, due to their consistency and design, embrace the upholstered structure giving elegance and detail needed to complete any contemporary room environment.

**W**. 69 cm **D**. 75 cm **H**. 74 cm

PR 024CH BURNT OAK