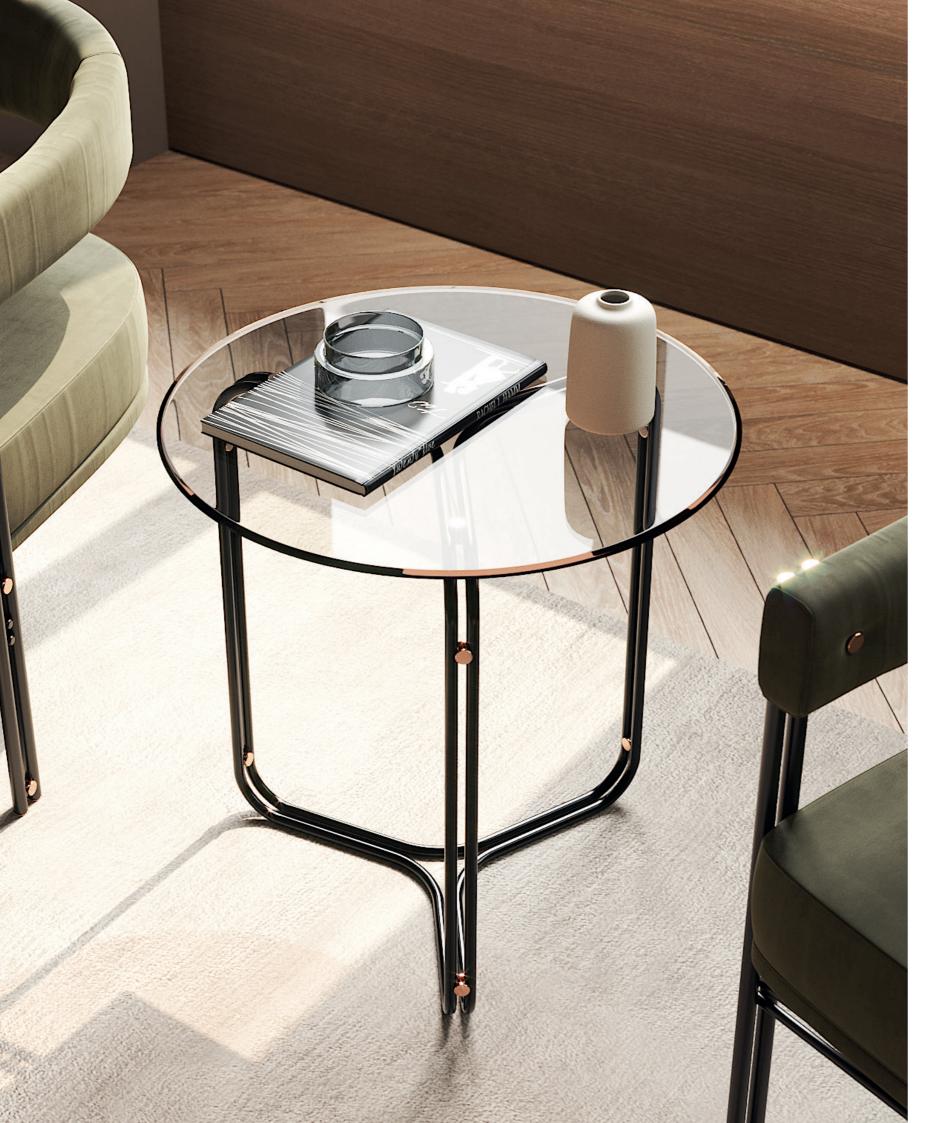

### MEDUSA I/II

SIDE TABLES

NT025/026

The fascinating, beautiful and immortal ocean drifters knowed as Medusas inspired us to create this timeless design side tables. Combining the imposing, long and elegant metal thin feet with the round marble/wooden table tops, Medusa side tables will be the perfect addition to any contemporary living room.

NTO25 **DIAM.** 50 cm **H.** 50 cm

**DIAM.** 54 cm **H.** 45 cm

PR 015 BLACK

The elegant shape and fluid lines of Havasu bedside table follows the aesthetic language of the paradisiac waterfall that characterizes it. Structural curvy edges, combining two drawers with inlaid metal details, makes this classy bedside table a suitable piece to integrate in any modern or contemporary atmoshpere.