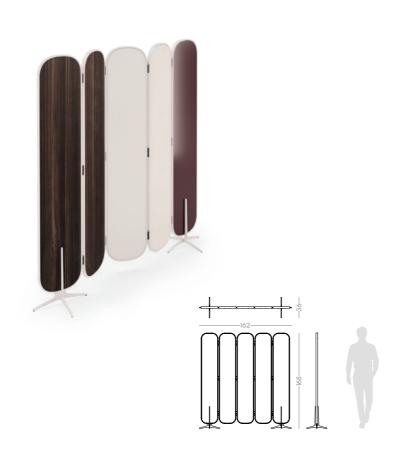

### FLAMINGO

### FOLDING SCREEN

Distinguish by unique curvy neck, elegant long legs and glamorous reddish feathers, Flamingo folding screen personifies all this exotic elements into an exclusive design piece. Meshing together the rounded wooden structure composed by different materials supported by a stylish metal feet, this timeless desing piece convey a delicate character to any contemporary space.

NT081

W.162 cm D.36 cm H.168 cm

PR 057 GOLD S. STEEL

The fascinating, beautiful and immortal ocean drifters knowned as Medusas inspired us to create this timeless design bed. Meshing together an imposing upholstered structure with metal frame detail inlaid and umbrellashaped cushions, Medusa bed will be the perfect addition to any contemporary bedroom.