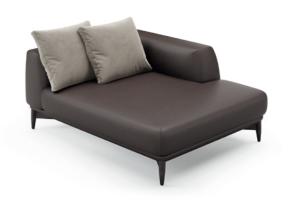

# MEDUSA

SOFA

### NT063

The fascinating and immortal ocean drifters knowned as Medusas inspired us to create this timeless design sofa. Combining an imposing upholstered structure with metal frame detail, umbrellashaped cushions and elegant metal thin feet, Medusa sofa will be the perfect addition to any contemporary living room.

W. 312 cm D. 150 cm H. 70 cm

LEATHER

SAFETY VELV COLOR 09

PR 056

PR 068 COPPER STEEL

Elegant leg, comfortable voluptuous body and curved coastline are the main elements that inspired us to create Flamingo armchair.