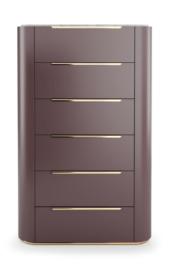

### BAMBOO

#### HIGH CHEST

#### NT009

Bamboo is known to be one of the most strong and elegant trees in the natural world. Therefore, combining a metalic tubular base that embraces a curvy structure, composed by six drawers and metalic handles, inspired us to create Bamboo high chest giving elegance and detail needed to any contemporary bedroom environment.

**W.** 75 cm **D.** 52 cm **H.** 120 cm

PR 059 BIANCO CARRARA

DUST ROSE

PR 057

Bamboo is known to be one of the most strong and elegant trees in nature. Therefore, combining a metalic tubular base that embraces a curvy structure, composed by three drawers and metalic handles, inspired us to create Bamboo chest of drawers giving to any bedroom division a classy touch and character.