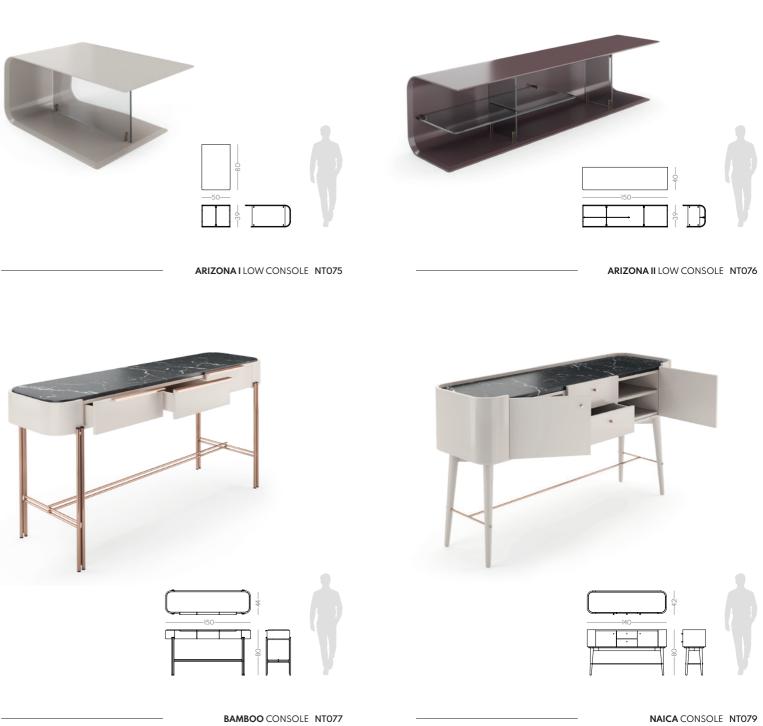

# ARIZONAI

LOW CONSOLE

#### **NT**075

Displaying a classy modern design, Arizona low console was inspired in the cyclic curvy shape of "The Wave", a rock formation located in Arizona. Combining a wooden curvy body with the structural glass shelves, it's a classy complement to have nearby the sofa that would add value to any modern room decor.

W. 50 cm D. 80 cm H. 39 cm

PR 065 COBALT BLUE

SMOKED GLASS

PR 056 COPPER S. STEEL

Displaying a classy modern design, Arizona low console was inspired in the cyclic curvy shape of "The Wave", a rock formation located in Arizona. Combining a wooden curvy body with the structural glass shelves, it's a classy complement to have nearby the sofa that would add value to any modern room decor.

W. 150 cm D. 40 cm H. 39 cm

PR 027 SEASHELL

SMOKED GLASS

PR 056 COPPER S. STEEL

ARIZONAII LOW CONSOLE

NT076

32

# ARIZONA I/II

**CENTER TABLES** 

NTO27/028

Displaying a classy modern design, Arizona center tables were inspired in the cyclic curvy shape of "The Wave", a rock formation located in Arizona. Combining a wooden curvy body, composed by two sets of drawers each, with different table top heights and materials, it's a classy design piece that would add value to the center of any contemporary living room.

NTO27 **W**.120 cm **D**. 64 cm **H**. 28 cm

NTO 28 W. 100 cm D. 100 cm H. 34 cm

PR 052 SMOKED EUCALIPTUS