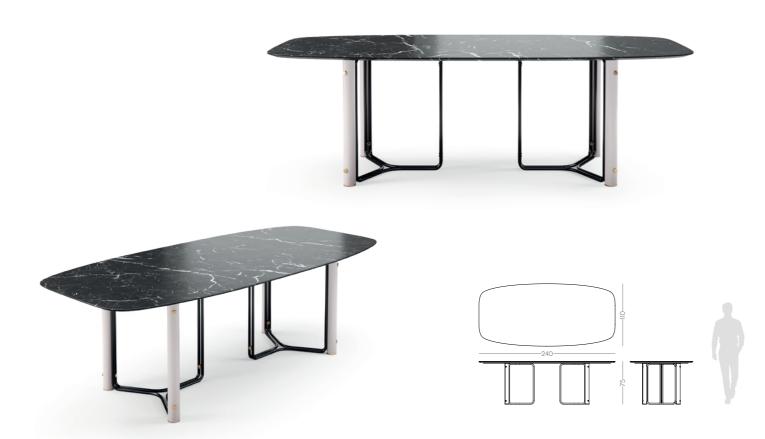

## HAVASU I

DINING TABLE

W. 240 cm D. 110 cm H. 75 cm

PR 057 GOLD S. STEEL

### HAVASU II

### DINING TABLE

#### NTO47

The elegant shape and fluid lines of Havasu dining table follows the aesthetic language of the paradisiac waterfall that characterizes it. Combining four curvy feet, with inlaid metal details, that support a rotative marble table top, makes this classy dining table a suitable piece to integrate in any modern atmoshpere.

**DIAM**. 150 cm H. 75 cm

PR 059 BIANCO CARRARA

PR 052 SMOKED EUCALIPTUS

PR 057 GOLD S. STEEL

Displaying a classy modern design, Arizona dining chair has been inspired in the cyclic curvy shape of "The Wave", a rock formation located in Arizona. Combining the wooden curvy body, with a comfortable uphosltery structure, it's a classy design piece that would add value to any contemporary or modern dining room decor.