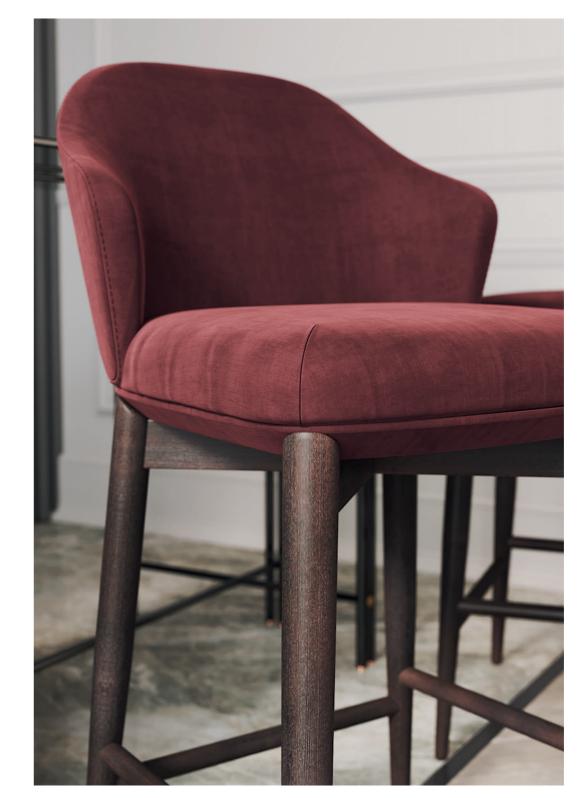

W. 260 cm D. 55 cm H. 90 cm

SMOKED MIRROR

PR 056 COPPER S. STEEL

The Bonsai tree is known to be one of the most elegant and exquisite species in the natural world. The imposing solid wood legs of Bonsai bar chair, due to their consistency and design, embrace an upholstered structure giving elegance and detail needed to complete any contemporary room environment.

W. 47 cm D. 47 cm H. 97 cm

CARVER VELVET COLOR 11

PR 024CH BURNT OAK

# BONSAI

BAR CHAIR

The elegant shape and fluid lines of Havasu sideboard follows the aesthetic language of the paradisiac waterfall that characterizes it. Structural curvy edges combining four doors (2 drawers inside) that contrasts with inlaid metal details and a marble top, makes this classy sideboard a suitable piece to integrate in any modern space.