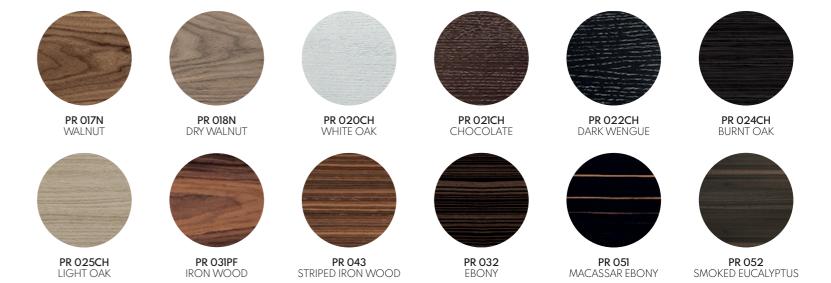

O2 SAHARA BED NTOO4









BAMBOO II BEDSIDE TABLE NTOO6

BAMBOO I BEDSIDE TABLE NTO05





HAVASU I BEDSIDE TABLE NTOO7















NAICA DRESSING TABLE NT014















BAMBOO DRESSING TABLE NT013

ARIZONA DESK NT015















BAMBOO HIGH CHEST NTOO9







HAVASU HIGH CHEST NTO10

BAMBOO CHEST OF DRAWERS NTO11













HAVASU CHEST OF DRAWERS NT012

LIVING ROOM DINING ROOM BED ROOM **ENTRY HALL** LIVING ROOM DINING ROOM BED ROOM ENTRY HALL BAMBOO I MIRROR NT035 ARIZONA FLOOR MIRROR NT032 BAMBOO II MIRROR NT036 BAMBOO III MIRROR NT037 ARIZONA I MIRROR NT033 ARIZONA II MIRROR NTO34



## MATERIALS

#### STANDARD LACQUERS • MATTE / GLOSS

#### **METALS •** STAINLESS STEEL









PR 056
COPPER S. STEEL
PR 058
BLACK NICKEL S. STEEL

#### **WOOD VENEERS • MATTE / GLOSS**



#### **METALIC LACQUERS • MATTE / GLOSS**



#### **MARBLES**



#### PLAIN FABRICS



#### TEXTURED FABRICS



#### PATTERNED FABRICS



#### NATURAL LEATHERS







WWW.PRADDY.PT | GERAL@PRADDY.PT

AVENIDA MONTE AZEVIDO, 727 4585-463 REBORDOSA, PT

**\** +351 224 331 058