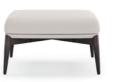

### BONSALI

#### BENCH NTO67

The Bonsai tree is known to be one of the most elegant and exquisite species in the natural world. The imposing solid wood legs of Bonsai bench, due to their consistency and design, embrace an upholstered structure giving elegance and detail needed to fulfil any contemporary interior with a fine touch and detail.

W. 64 cm D. 42 cm H. 38 cm

SAFIRA COLO

The Bonsai tree is known to be one of the most elegant and exquisite species in the natural world. The imposing solid wood legs of Bonsai armchair, due to their consistency and design, embrace an upholstered structure giving elegance and detail needed to complete any contemporary room environment.