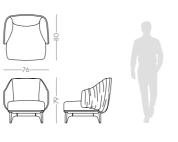

W. 70 cm D. 45 cm H. 38 cm

SAFIRA COLOR 2

The softness movement of the earth's largest desert now gives name to this timeless design piece. The irregular fabric pleats in the back, contrasting with smooth fabric of the remaining chair laid on the curvy wooden feet that smoothly extend all the design shape, makes Sahara armchair a comfortable solution to any contemporary interior design decoration.

W. 76 cm D. 80 cm H. 79 cm

SAFIRA COLOR 2

PR 024CH BURNT OAK

### SAHARA

**ARMCHAIR** 

NT059

126

The fascinating, beautiful and immortal ocean drifters knowned as Medusas inspired us to create this timeless design bed. Combining an imposing upholstered structure with metal frame detail, umbrella-shaped cushions and elegant metal thin feet, Medusa bed will be the perfect addition to any contemporary bedroom.