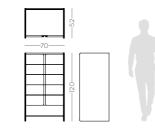

W.120 cm D.52 cm H.75 cm

HAVASU

**CHEST OF DRAWERS** 

NT012

### HAVASU

#### **HIGH CHEST**

#### NTOIO

The elegant shape and fluid lines of Havasu high chest follows the aesthetic language of the paradisiac waterfall that characterizes it. Structural curvy edges, combining five drawers with inlaid metal details and a bottom shelf, makes this classy high chest a suitable piece to complete any elegant interior space.

W. 70 cm D. 52 cm H. 120 cm

**LEATHER** STONE

140

Considered one of the wonders of the world, the stunning Naica cave and its crystal connections inspired us creating this stunning bench. Combining an imposing upholstered cushion with an open wooden box, laid in a conic feet connected by a metal structure makes Naica bench a comfortable solution to any contemporary interior that deserves identity.