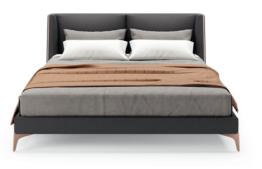

W. 171 cm D. 228 cm H. 90 cm

**LEATHER** CAMEL

BONSAI

BED NTOO1

Bamboo is known to be one of the most strong and elegant trees in nature. Therefore, combining a metalic tubular base, that embraces a curvy structure with two drawers and metalic handles, inspired us to create Bamboo bedside table giving to any bedroom division a classy touch.