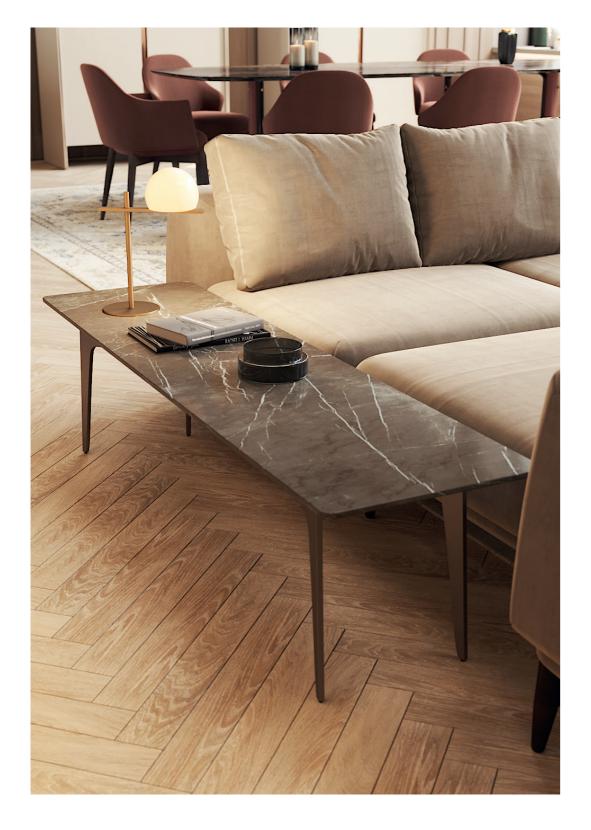

### HAVASU

### **CENTER TABLE**

#### **NT**031

The elegant shape and fluid lines of Havasu center table follows the design language, characteristic of this paradisiac waterfall. Combining the perfect balance between the elegant wooden base, outlined in metal, with the rectangular wooden top, makes this classy center table a suitable piece to integrate in any modern or contemporary atmoshpere.

W.120 cm D. 60 cm H. 34 cm

PR 056 COPPER S. STEEL

Displaying a classy modern design, Arizona side table has been inspired in the cyclic curvy shape of "The Wave", a rock formation located in Arizona. Combining a lacquered curvy body with an elegant metal detail, it's a classy design piece that would add value to the center of any contemporary living room.