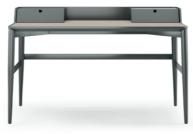

## BONSAI

### DESK NTO16

The Bonsai tree is known to be one of the most elegant and exquisite species in the natural world. The imposing solid wood legs of Bonsai desk, due to their consistency and design, embrace the remaining wooden structure, composed by two drawers and leather top giving support, elegance and detail, needed to complete any contemporary living space.

W.140 cm D. 60 cm H. 87 cm

LEATHE STONE

PR 065 COBALT BLU