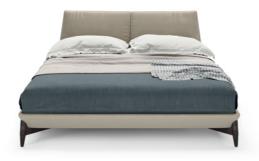

# BEDROOM

The softness movement of the earth's largest desert now gives name to this timeless design piece. The irregular fabric pleats of the backrest, contrasting with smooth fabric of the remaining bed, laid on the curvy wooden feet that smoothly extend all the design shape, makes Sahara bed a comfortable solution to any contemporary interior.

W. 190 cm D. 220 cm H. 93 cm

SAFIRA

LEATH PRALIN

### SAHARA

BED NTOO4