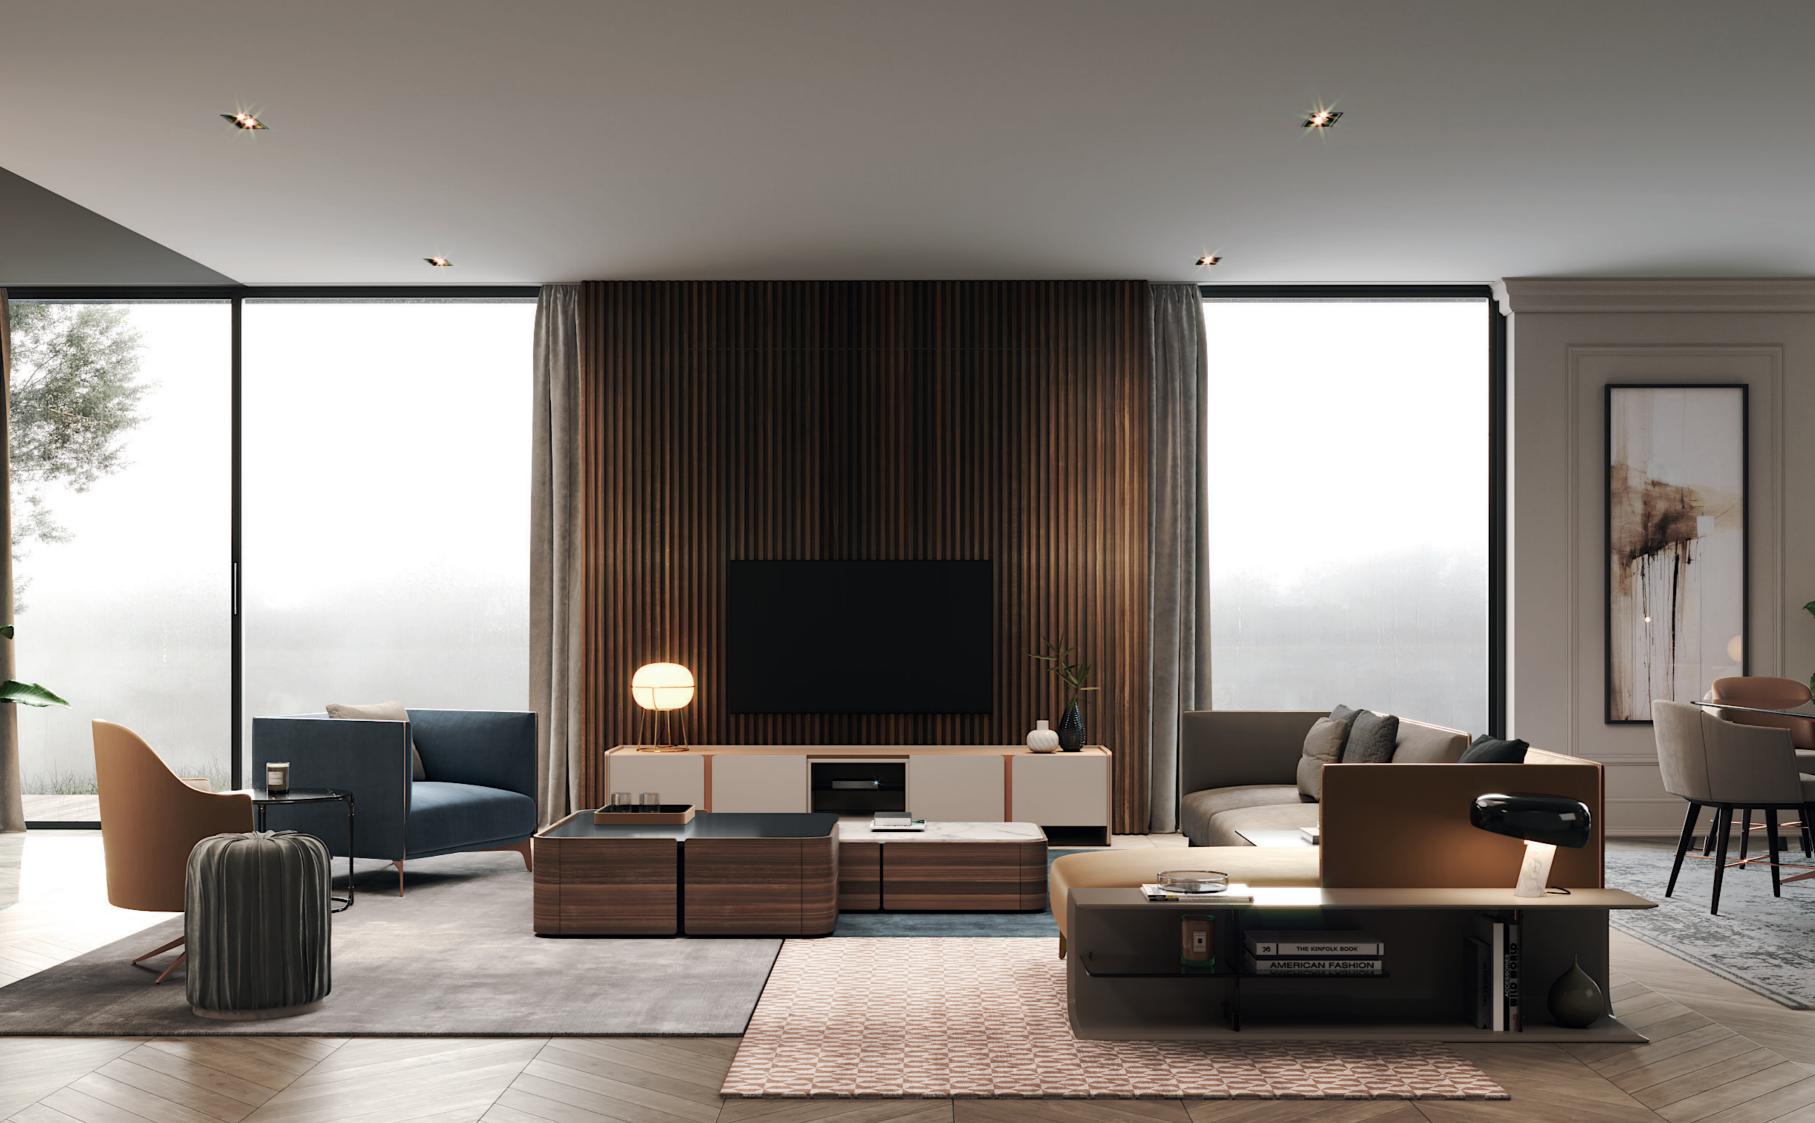

# LIVING ROOM

# MEDUSA

SOFA

### NT063

The fascinating and immortal ocean drifters knowned as Medusas inspired us to create this timeless design sofa. Combining an imposing upholstered structure with metal frame detail, umbrellashaped cushions and elegant metal thin feet, Medusa sofa will be the perfect addition to any contemporary living room.

W. 312 cm D. 150 cm H. 70 cm

LEATHER

SAFETY VELV COLOR 09

PR 056

PR 068 COPPER STEEL

Elegant leg, comfortable voluptuous body and curved coastline are the main elements that inspired us to create Flamingo armchair.