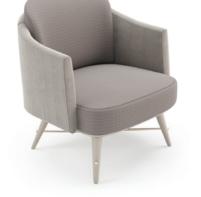

W. 76 cm D. 80 cm H. 79 cm

SAFIRA COLOR 2

PR 024CH BURNT OAK

### SAHARA

**ARMCHAIR** 

NT059

126

The fascinating, beautiful and immortal ocean drifters knowned as Medusas inspired us to create this timeless design bed. Combining an imposing upholstered structure with metal frame detail, umbrella-shaped cushions and elegant metal thin feet, Medusa bed will be the perfect addition to any contemporary bedroom.