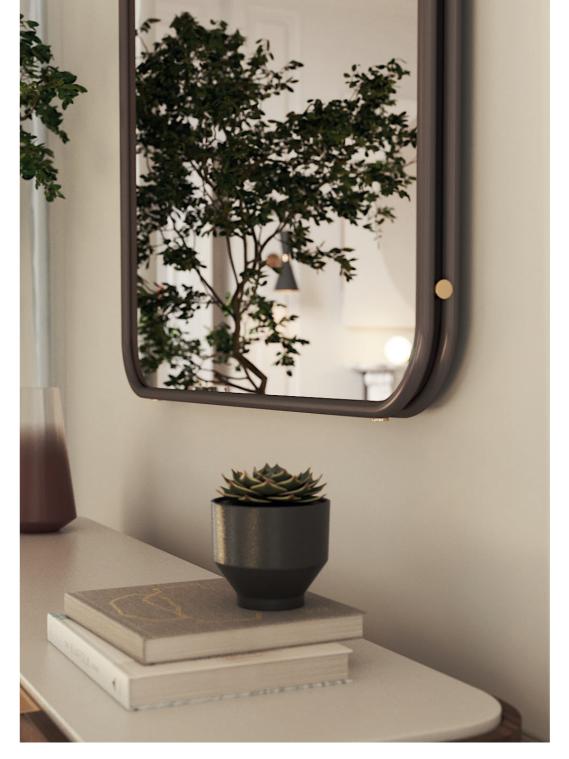

### BAMBOOI

#### **MIRROR**

#### NT035

Inspired by one of the most strong and elegant trees in nature, Bamboo mirror combines a pair of metalic tubular structure, connected by metal details that holds the rectangular mirror structure, giving to any contemporary room division a classy touch and character.

W. 100 cm D. 5,4 cm H. 200 cm

CLEAR MIRROR

PR 015 BLACK

PR 056 COPPER S. STEE

Bamboo is known to be one of the most strong and elegant trees in nature. Therefore, two metalic tubular structures, connected by metal details that holds the circular mirror structure, inspired us to create Bamboo mirror giving elegance and detail, needed to complete any interior space.