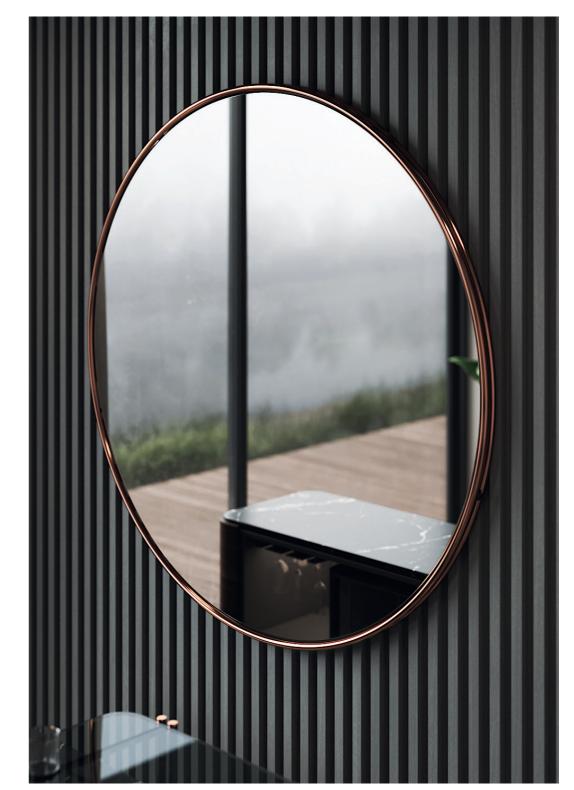

### ARIZONA II

### **MIRROR**

### **NT**034

Displaying a classy modern design, Arizona mirror has been inspired in the cyclic curvy shape of 'The Wave', a rock formation located in Arizona. Combining a wooden curvy frame, with a clean mirror and a metal detail, it's a classy design piece suitable to any contemporary or modern room decoration.

#### W.100 cm D.6 cm H.100 cm

CLEAR MIRROR

PR 02 SAND

PR 057