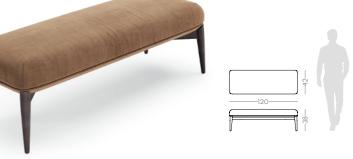

### SAHARA

#### **BENCH**

#### **NT**070

The softness movement of the earth's largest desert now gives name to this timeless design piece. Meshing the smooth fabric with the curvy wooden feet that smoothly extend all the design shape, makes Sahara bench a comfortable solution to any contemporary interior decor.

W. 70 cm D. 45 cm H. 38 cm

SAFIRA COLOR 2

The softness movement of the earth's largest desert now gives name to this timeless design piece. The irregular fabric pleats in the back, contrasting with smooth fabric of the remaining chair laid on the curvy wooden feet that smoothly extend all the design shape, makes Sahara armchair a comfortable solution to any contemporary interior design decoration.