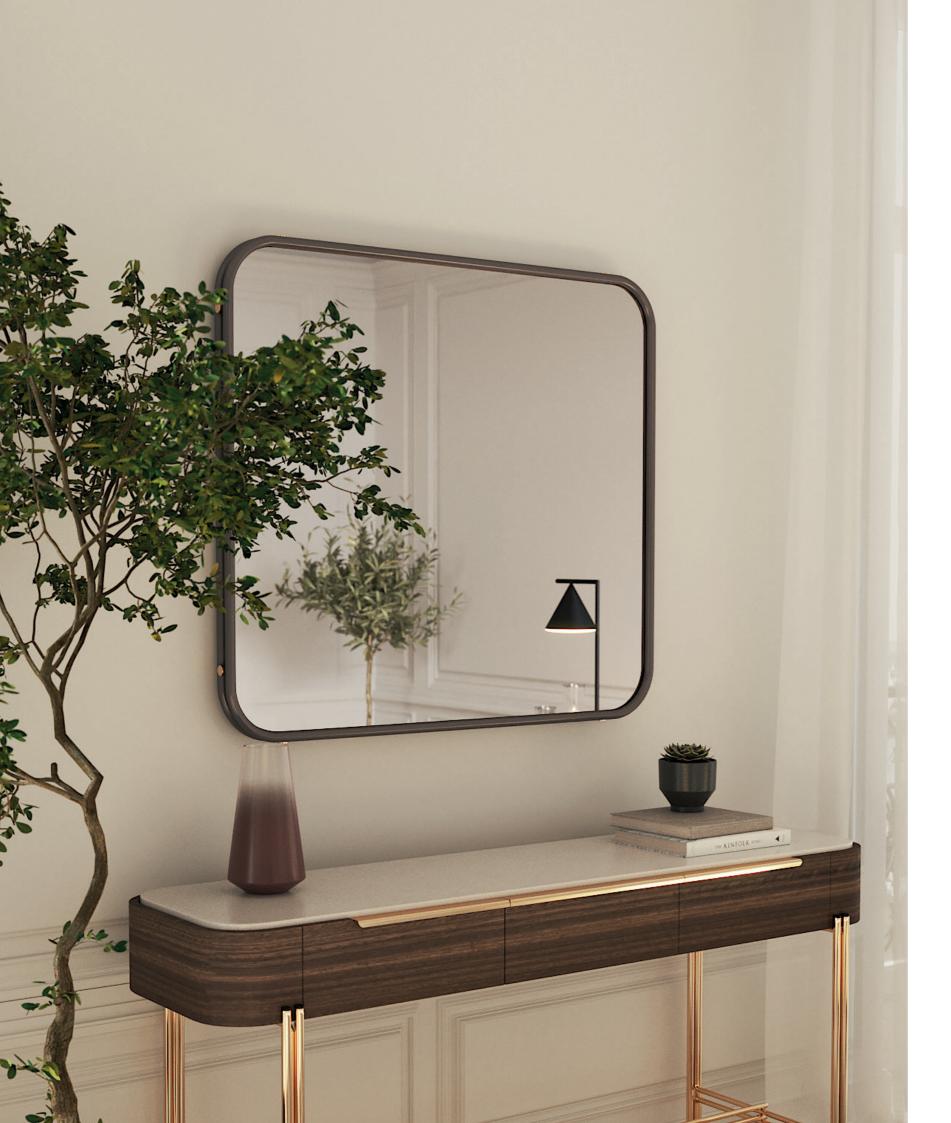

## NAICA

### CONSOLE

Considered one of the wonders of the world, the stunning Naica cave and its crystal connections inspired us creating this stunning dressing table. Combining a curvy wooden body composed by two doors, two drawers and metalic handles, supported by a conic feet connected by a metalic structure, makes Naica console an elegant solution to any contemporary interior.

NT079

W. 140 cm D. 42 cm H. 80 cm

PR 056 COPPER S. STEEL