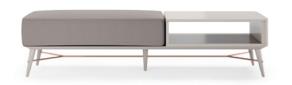

W. 70 cm D. 52 cm H. 120 cm

**LEATHER** STONE

140

Considered one of the wonders of the world, the stunning Naica cave and its crystal connections inspired us creating this stunning bench. Combining an imposing upholstered cushion with an open wooden box, laid in a conic feet connected by a metal structure makes Naica bench a comfortable solution to any contemporary interior that deserves identity.

W. 180 cm D. 45 cm H. 40 cm

**LEATHER** CAMEL

PR 052 SMOKED EUCALIPTUS

PR 027 SEASHELL

PR 056 COPPER S. STEEL

NAICA

**BENCH** NT069

The Bonsai tree is known to be one of the most elegant and exquisite species in the natural world. The imposing solid wood legs of Bonsai bed, due to their consistency and design, embrace the upholstered structure giving elegance and detail needed to complete any contemporary bedroom environment.