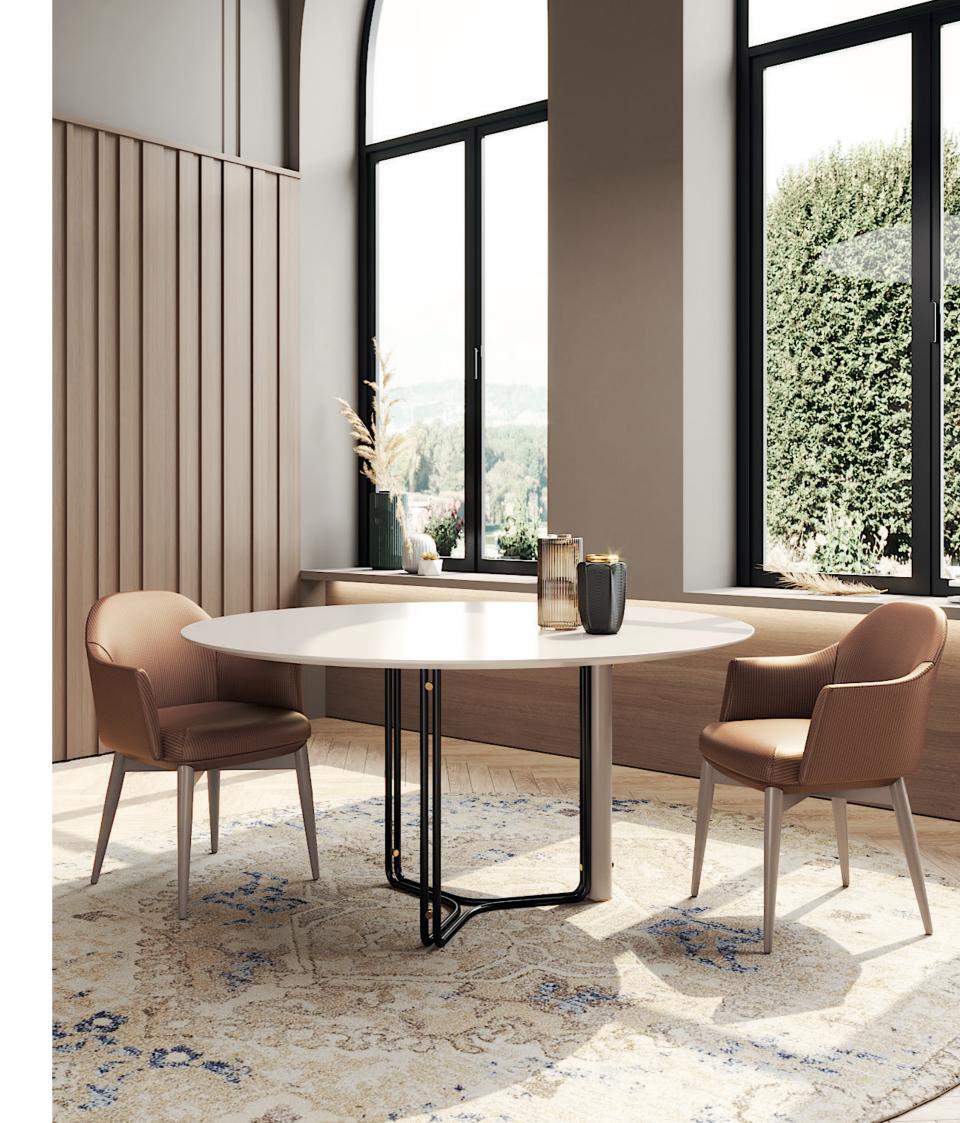

### NT063

The fascinating and immortal ocean drifters knowned as Medusas inspired us to create this timeless design sofa. Combining an imposing upholstered structure with metal frame detail, umbrellashaped cushions and elegant metal thin feet, Medusa sofa will be the perfect addition to any contemporary living room.

W. 312 cm D. 150 cm H. 70 cm

LEATHER

SAFETY VELV COLOR 09

PR 056

PR 068 COPPER STEEL

Elegant leg, comfortable voluptuous body and curved coastline are the main elements that inspired us to create Flamingo armchair.