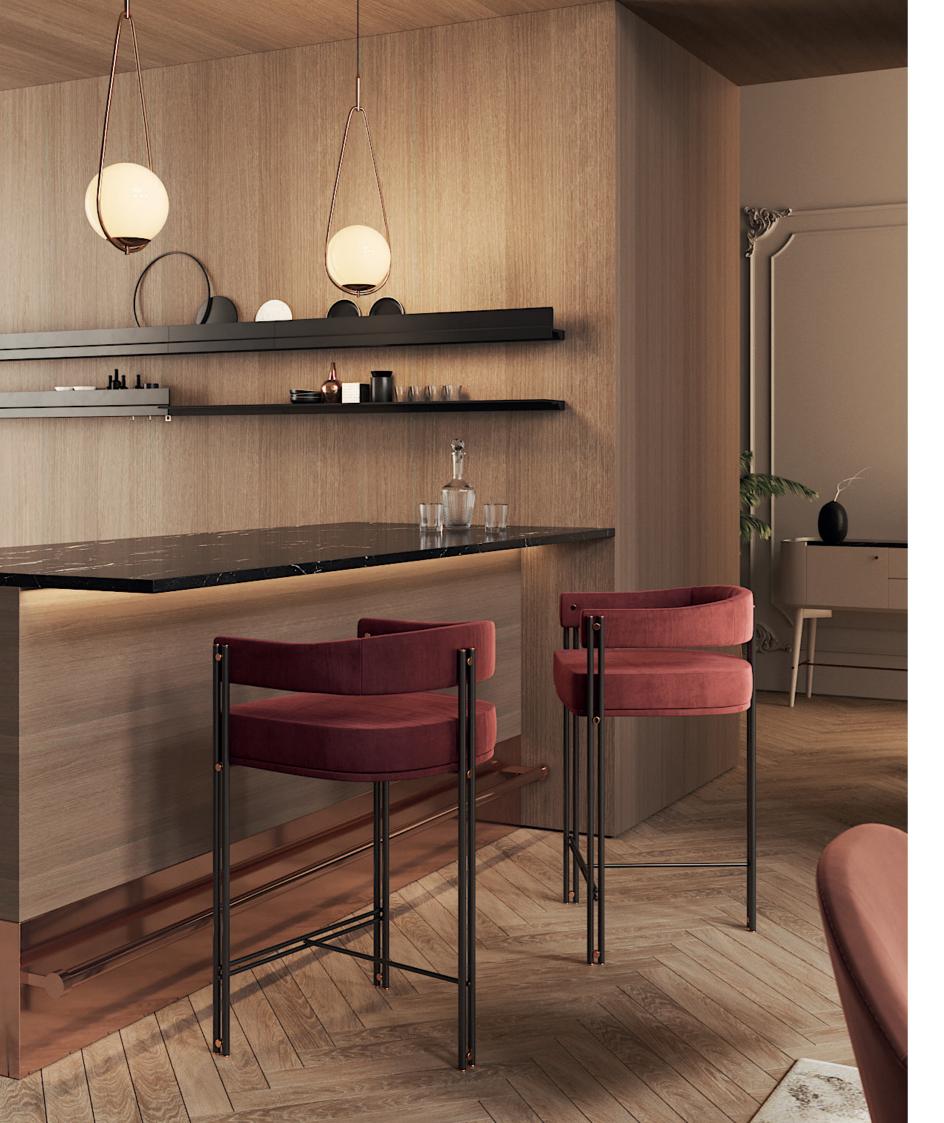

W. 47 cm D. 47 cm H. 97 cm

CARVER VELVET COLOR 11

PR 024CH BURNT OAK

# BONSAI

BAR CHAIR

The elegant shape and fluid lines of Havasu sideboard follows the aesthetic language of the paradisiac waterfall that characterizes it. Structural curvy edges combining four doors (2 drawers inside) that contrasts with inlaid metal details and a marble top, makes this classy sideboard a suitable piece to integrate in any modern space.

### BAMBOO

### BAR CHAIR

### NT060

Bamboo is known to be one of the most strong and elegant trees in nature. Therefore, pairs of metalic tubular feet, connected by metal details, that holds the upholstery structure, inspired us to create Bamboo bar chair giving to any room division a classy touch and character.

**W**. 55 cm **D**. 47cm **H**. 90 cm

CARVER VELVET COLOR II