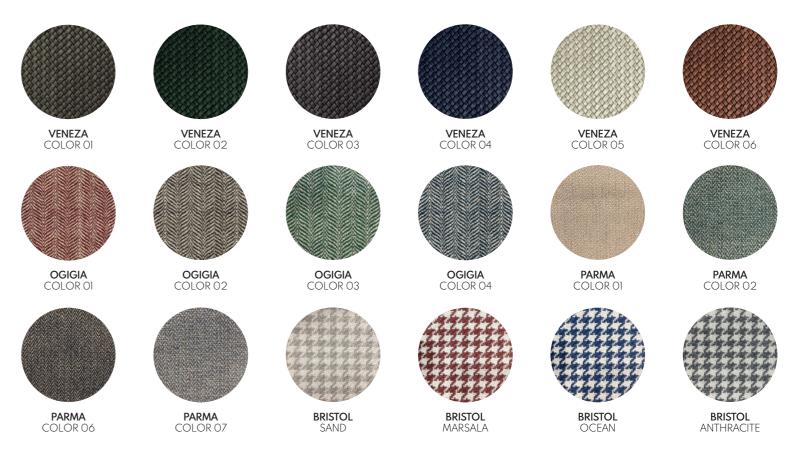

NAICA DRESSING TABLE NT014















BAMBOO DRESSING TABLE NT013

ARIZONA DESK NT015















BAMBOO HIGH CHEST NTOO9







HAVASU HIGH CHEST NTO10

BAMBOO CHEST OF DRAWERS NTO11













HAVASU CHEST OF DRAWERS NT012

LIVING ROOM DINING ROOM BED ROOM **ENTRY HALL** LIVING ROOM DINING ROOM BED ROOM ENTRY HALL BAMBOO I MIRROR NT035 ARIZONA FLOOR MIRROR NT032 BAMBOO II MIRROR NT036 BAMBOO III MIRROR NT037 ARIZONA I MIRROR NT033 ARIZONA II MIRROR NTO34



## MATERIALS

#### STANDARD LACQUERS • MATTE / GLOSS

#### **METALS •** STAINLESS STEEL









PR 056
COPPER S. STEEL
PR 058
BLACK NICKEL S. STEEL

#### **WOOD VENEERS • MATTE / GLOSS**



#### **METALIC LACQUERS • MATTE / GLOSS**



#### **MARBLES**



#### PLAIN FABRICS



#### TEXTURED FABRICS



#### PATTERNED FABRICS



#### NATURAL LEATHERS







WWW.PRADDY.PT | GERAL@PRADDY.PT

AVENIDA MONTE AZEVIDO, 727 4585-463 REBORDOSA, PT

**\** +351 224 331 058